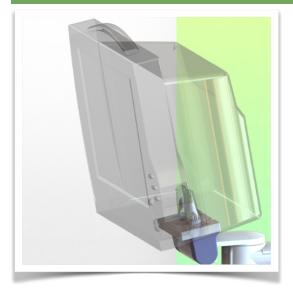

## Adaptation monitoring Philips Intellivue series

All our medical arms can be fitted with this adaptation, some illustrations of which can be found here.

Monitor adaptation: Philips Intellivue Series Colour: Decorative parts: RAL 5013 cobalt blue Aluminium parts: RAL 9016 traffic white Max. load capacity of support arm: 22 kg Max. load monitor adaptation: 18 Kg