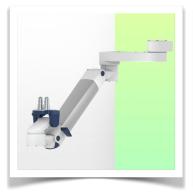

## **Technical specifications:**

\* Integrated cable passage \* Equipotential bonding \* Optional floor or ceiling columns are available in various heights (1500 - 2000 mm). These columns can be easily cut to size. All cables are also routed through the column. (See Option on the following pages) \* This gas-operated Double Arm simply slides into the column rail, then adjusts to the required height and locks into place. It has a safety stop button for height adjustment, which allows the arm to remain in the chosen position. \* The head of this arm is fitted for Philips Intellivue Series \* Compatible with monitors weighing no more than 2-5 Kg \* Monitor tilt: 21° down and 20° up \* Screen rotation: 130° right, 180° left. \* Arm rotation: 90° right, 90° left \* Height adjustment: 438 mm \* Total length 761 mm \* All our medical arms comply with CE, ROHS, Medical Grade, Regulations MDD 93/42 ECC. \* Colour: RAL 5013 cobalt blue and RAL 9016 traffic white \* Warranty: 5 years

Balancing scale for this medical arm: 2 - 5 Kg

Product weight: 4,9 Kg

**Height adjustment:** parallel mechanism for a constant viewing angle

Safety: Has a safety stop button for height adjustment, allowing the medical arm to remain