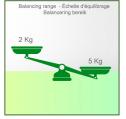

Balancing scale for this medical arm: 2 - 5 Kg

Product weight: 4,9 Kg

**Height adjustment:** parallel mechanism for a constant viewing angle

Safety: Has a safety stop button for height adjustment, allowing the medical arm to remain