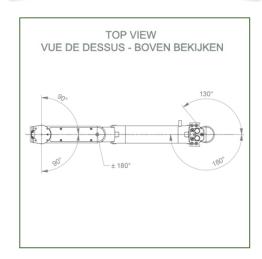

## **Technical specifications:**

\* Integrated cable passage \* Equipotential bonding \* Optional floor or ceiling columns are available in various heights (1500 - 2000 mm). These columns can be easily cut to size. All cables are also routed through the column. (See Option on the following pages) \* This gas-operated Double Arm simply slides into the column rail, then adjusts to the required height and locks into place. It has a safety stop button for height adjustment, which allows the arm to remain in the chosen position. \* The head of this arm is fitted for Philips Intellivue Series \* Compatible with monitors weighing no more than 2-5 Kg \* Monitor tilt: 21° down and 20° up \* Screen rotation: 130° right, 180° left. \* Arm rotation: 90° right, 90° left \* Height adjustment: 438 mm \* Total length 761 mm \* All our medical arms comply with CE, ROHS, Medical Grade, Regulations MDD 93/42 ECC. \* Colour: RAL 5013 cobalt blue and RAL 9016 traffic white \* Warranty: 5 years