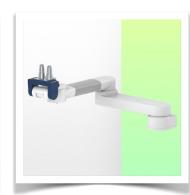

Presentation Part Number: WM 260.290C

Extended Height Adjustable Arm for monitoring Philips Intellivue Séries, floor or ceiling column mounting. Supported weight balancing range from 2 to 5 Kg. Overhead mount

## **Technical specifications:**

\* Integrated cable passage \* Equipotential bonding \* Optional floor or ceiling columns are available in various heights (1500 - 2000 mm). These columns can be easily cut to size. All cables are also routed through the column. (See Option on the following pages) \* This gas-operated Double Arm simply slides into the column rail, then adjusts to the required height and locks into place. It has a safety stop button for height adjustment, which allows the arm to remain in the chosen position. \* The head of this arm is fitted for Philips Intellivue Series \* Compatible with monitors weighing no more than 2-5 Kg \* Monitor tilt: 21° down and 20° up \* Screen rotation: 130° right, 180° left. \* Arm rotation: 90° right, 90° left \* Height adjustment: 438 mm \* Total length 761 mm \* All our medical arms comply with CE, ROHS, Medical Grade, Regulations MDD 93/42 ECC. \* Colour: RAL 5013 cobalt blue and RAL 9016 traffic white \* Warranty: 5 years