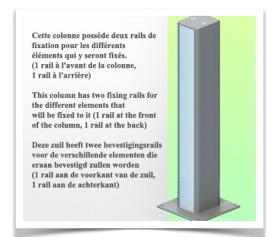

## Floor or ceiling column:

To install this medical arm, you need to use one of our medical columns. These are available in standard heights of 1500 and 2000 mm. Custom heights are available on request. Slide covers and end caps are supplied with every order.