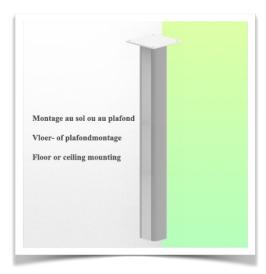

## Floor or ceiling column:

To install this medical arm, you need to use one of our medical columns. These are available in standard heights of 1500 and 2000 mm. Custom heights are available on request. Slide covers and end caps are supplied with every order.