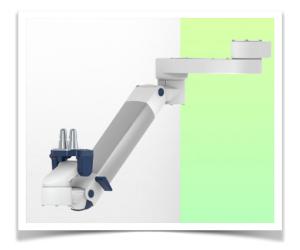

Presentation Part Number: WM 260.290C

Extended Height Adjustable Arm for monitoring Philips Intellivue Séries, floor or ceiling column mounting. Supported weight balancing range from 2 to 5 Kg. Overhead mount