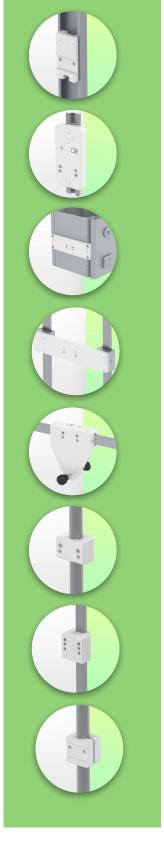

## Adaptation monitoring Philips Intellivue series

All our medical arms can be fitted with this adaptation, some illustrations of which can be found here.