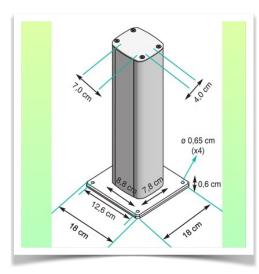

## Floor or ceiling column:

To install this medical arm, you need to use one of our medical columns. These are available in standard heights of 1500 and 2000 mm. Custom heights are available on request. Slide covers and end caps are supplied with every order.