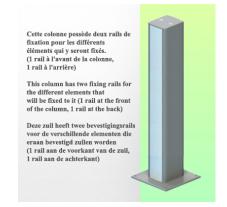

## Floor or ceiling column:

To install this medical arm, you need to use one of our medical columns. These are available in standard heights of 1500 and 2000 mm. Custom heights are available on request. Slide covers and end caps are supplied with every order.