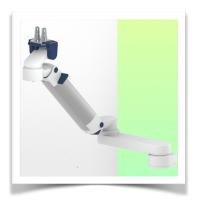

Presentation Part Number: WM 260.290C

Extended Height Adjustable Arm for monitoring Philips Intellivue Séries, floor or ceiling column mounting. Supported weight balancing range from 2 to 5 Kg. Overhead mount

## **Technical specifications:**

\* Integrated cable passage \* Equipotential bonding \* Optional floor or ceiling columns are available in various heights (1500 - 2000 mm). These columns can be easily cut to size. All cables are also routed through the column. (See Option on the following pages) \* This gas-operated Double Arm simply slides into the column rail, then adjusts to the required height and locks into place. It has a safety stop button for height adjustment, which allows the arm to remain in the chosen position. \* The head of this arm is fitted for Philips Intellivue Series \* Compatible with monitors weighing no more than 2-5 Kg \* Monitor tilt: 21° down and 20° up \* Screen rotation: 130° right, 180° left. \* Arm rotation: 90° right, 90° left \* Height adjustment: 438 mm \* Total length 761 mm \* All our medical arms comply with CE, ROHS, Medical Grade, Regulations MDD 93/42 ECC. \* Colour: RAL 5013 cobalt blue and RAL 9016 traffic white \* Warranty: 5 years