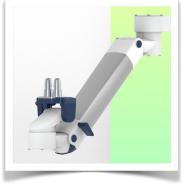

## **Technical specifications**

Extended Height Adjustable Arm for monitoring Philips Intellivue Séries, floor or ceiling column mounting. Supported weight balancing range from 2 to 5 Kg. Overhead mount

## **Technical specifications:**

\* Integrated cable passage \* Equipotential bonding \* Optional floor or ceiling columns are available in various heights (1500 - 2000 mm). These columns can be easily cut to size. All cables are also routed through the column. (See Option on the following pages) \* This gas-operated Double Arm simply slides into the column rail, then adjusts to the required height and locks into place. It has a safety stop button for height adjustment, which allows the arm to remain in the chosen position. \* The head of this arm is fitted for Philips Intellivue Series \* Compatible with monitors weighing no more than 2-5 Kg \* Monitor tilt: 21° down and 20° up \* Screen rotation: 130° right, 180° left. \* Arm rotation: 90° right, 90° left \* Height adjustment: 438 mm \* Total length 761 mm \* All our medical arms comply with CE, ROHS, Medical Grade, Regulations MDD 93/42 ECC. \* Colour: RAL 5013 cobalt blue and RAL 9016 traffic white \* Warranty: 5 years