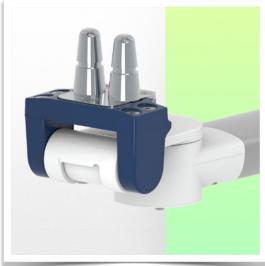

## Adaptation monitoring Philips Intellivue series

All our medical arms can be fitted with this adaptation, some illustrations of which can be found here.

Monitor adaptation: Philips Intellivue Series Colour: Decorative parts: RAL 5013 cobalt blue Aluminium parts: RAL 9016 traffic white Max. load capacity of support arm: 22 kg Max. load monitor adaptation: 18 Kg