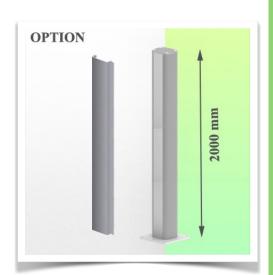

## Floor or ceiling column:

To install this medical arm, you need to use one of our medical columns. These are available in standard heights of 1500 and 2000 mm. Custom heights are available on request. Slide covers and end caps are supplied with every order.