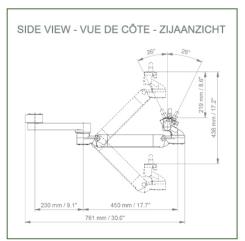

## **Technical specifications:**

\* Integrated cable passage \* Equipotential bonding \* Optional floor or ceiling columns are available in various heights (1500 - 2000 mm). These columns can be easily cut to size. All cables are also routed through the column. (See Option on the following pages) \* This gas-operated Double Arm simply slides into the column rail, then adjusts to the required height and locks into place. It has a safety stop button for height adjustment, which allows the arm to remain in the chosen position. \* The head of this arm is fitted for Philips Intellivue Series \* Compatible with monitors weighing no more than 2-5 Kg \* Monitor tilt: 21° down and 20° up \* Screen rotation: 130° right, 180° left. \* Arm rotation: 90° right, 90° left \* Height adjustment: 438 mm \* Total length 761 mm \* All our medical arms comply with CE, ROHS, Medical Grade, Regulations MDD 93/42 ECC. \* Colour: RAL 5013 cobalt blue and RAL 9016 traffic white \* Warranty: 5 years