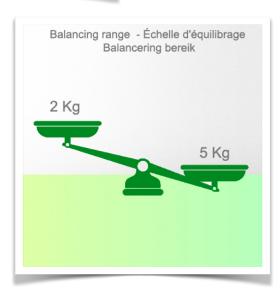

Balancing scale for this medical arm: 2 - 5 Kg

Product weight: 4,9 Kg

**Height adjustment:** parallel mechanism for a constant viewing angle

Safety: Has a safety stop button for height adjustment, allowing the medical arm to remain