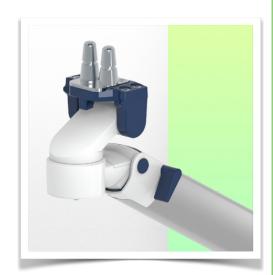

Presentation Part Number: WM 260.290C

Extended Height Adjustable Arm for monitoring Philips Intellivue Séries, floor or ceiling column mounting. Supported weight balancing range from 2 to 5 Kg. Overhead mount

Extended Height Adjustable Arm for monitoring Philips Intellivue Séries, floor or ceiling column mounting. Supported weight balancing range from 2 to 5 Kg. Overhead mount

Full cable integration and infection prevention thanks to easy-to-clean surfaces make this arm ideal for emergency care areas. Height adjustment for ergonomic, customised positioning of the monitor. This Horizontal Double Medical Arm with gas-lift height adjustment enables the monitor to be fixed, oriented and adjusted perfectly. It is coated with an anti-microbial agent for hygiene and cleaning down to the smallest detail. Its modern design has been specially developed for healthcare environments.

## **Technical specifications:**

\* Integrated cable passage \* Equipotential bonding \* Optional floor or ceiling columns are available in various heights (1500 - 2000 mm). These columns can be easily cut to size. All cables are also routed through the column. (See Option on the following pages) \* This gas-operated Double Arm simply slides into the column rail, then adjusts to the required height and locks into place. It has a safety stop button for height adjustment, which allows the arm to remain in the chosen position. \* The head of this arm is fitted for Philips Intellivue Series \* Compatible with monitors weighing no more than 2-5 Kg \* Monitor tilt: 21° down and 20° up \* Screen rotation: 130° right, 180° left. \* Arm rotation: 90° right, 90° left \* Height adjustment: 438 mm \* Total length 761 mm \* All our medical arms comply with CE, ROHS, Medical Grade, Regulations MDD 93/42 ECC. \* Colour: RAL 5013 cobalt blue and RAL 9016 traffic white \* Warranty: 5 years