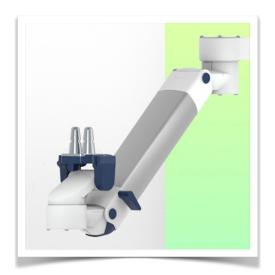

Presentation Part Number: WM 260.290C

Extended Height Adjustable Arm for monitoring Philips Intellivue Séries, floor or ceiling column mounting. Supported weight balancing range from 2 to 5 Kg. Overhead mount

Extended Height Adjustable Arm for monitoring Philips Intellivue Séries, floor or ceiling column mounting. Supported weight balancing range from 2 to 5 Kg. Overhead mount

Full cable integration and infection prevention thanks to easy-to-clean surfaces make this arm ideal for emergency care areas. Height adjustment for ergonomic, customised positioning of the monitor. This Horizontal Double Medical Arm with gas-lift height adjustment enables the monitor to be fixed, oriented and adjusted perfectly. It is coated with an anti-microbial agent for hygiene and cleaning down to the smallest detail. Its modern design has been specially developed for healthcare environments.

## **Technical specifications:**

\* Integrated cable passage \* Equipotential bonding \* Optional floor or ceiling columns are available in various heights (1500 - 2000 mm). These columns can be easily cut to size. All cables are also routed through the column. (See Option on the following pages) \* This gas-operated Double Arm simply slides into the column rail, then adjusts to the required height and locks into place. It has a safety stop button for height adjustment, which allows the arm to remain in the chosen position. \* The head of this arm is fitted for Philips Intellivue Series \* Compatible with monitors weighing no more than 2-5 Kg \* Monitor tilt: 21° down and 20° up \* Screen rotation: 130° right, 180° left. \* Arm rotation: 90° right, 90° left \* Height adjustment: 438 mm \* Total length 761 mm \* All our medical arms comply with CE, ROHS, Medical Grade, Regulations MDD 93/42 ECC. \* Colour: RAL 5013 cobalt blue and RAL 9016 traffic white \* Warranty: 5 years