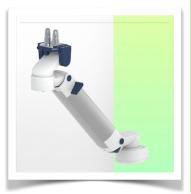

Presentation Part Number: WM 260.290C

Extended Height Adjustable Arm for monitoring Philips Intellivue Séries, floor or ceiling column mounting. Supported weight balancing range from 2 to 5 Kg. Overhead mount

Extended Height Adjustable Arm for monitoring Philips Intellivue Séries, floor or ceiling column mounting. Supported weight balancing range from 2 to 5 Kg. Overhead mount

Full cable integration and infection prevention thanks to easy-to-clean surfaces make this arm ideal for emergency care areas. Height adjustment for ergonomic, customised positioning of the monitor. This Horizontal Double Medical Arm with gas-lift height adjustment enables the monitor to be fixed, oriented and adjusted perfectly. It is coated with an anti-microbial agent for hygiene and cleaning down to the smallest detail. Its modern design has been specially developed for healthcare environments.

## **Technical specifications:**

\* Integrated cable passage \* Equipotential bonding \* Optional floor or ceiling columns are available in various heights (1500 - 2000 mm). These columns can be easily cut to size. All cables are also routed through the column. (See Option on the following pages) \* This gas-operated Double Arm simply slides into the column rail, then adjusts to the required height and locks into place. It has a safety stop button for height adjustment, which allows the arm to remain in the chosen position. \* The head of this arm is fitted for Philips Intellivue Series \* Compatible with monitors weighing no more than 2-5 Kg \* Monitor tilt: 21° down and 20° up \* Screen rotation: 130° right, 180° left. \* Arm rotation: 90° right, 90° left \* Height adjustment: 438 mm \* Total length 761 mm \* All our medical arms comply with CE, ROHS, Medical Grade, Regulations MDD 93/42 ECC. \* Colour: RAL 5013 cobalt blue and RAL 9016 traffic white \* Warranty: 5 years