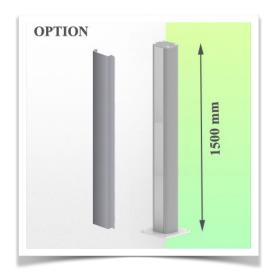

## Floor or ceiling column:

To install this medical arm, you need to use one of our medical columns. These are available in standard heights of 1500 and 2000 mm. Custom heights are available on request. Slide covers and end caps are supplied with every order.