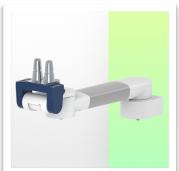

Presentation Part Number: WM 260.290C

Extended Height Adjustable Arm for monitoring Philips Intellivue Séries, floor or ceiling column mounting. Supported weight balancing range from 2 to 5 Kg. Overhead mount

Extended Height Adjustable Arm for monitoring Philips Intellivue Séries, floor or ceiling column mounting. Supported weight balancing range from 2 to 5 Kg. Overhead mount

Full cable integration and infection prevention thanks to easy-to-clean surfaces make this arm ideal for emergency care areas. Height adjustment for ergonomic, customised positioning of the monitor. This Horizontal Double Medical Arm with gas-lift height adjustment enables the monitor to be fixed, oriented and adjusted perfectly. It is coated with an anti-microbial agent for hygiene and cleaning down to the smallest detail. Its modern design has been specially developed for healthcare environments.

## **Technical specifications:**

\* Integrated cable passage \* Equipotential bonding \* Optional floor or ceiling columns are available in various heights (1500 - 2000 mm). These columns can be easily cut to size. All cables are also routed through the column. (See Option on the following pages) \* This gas-operated Double Arm simply slides into the column rail, then adjusts to the required height and locks into place. It has a safety stop button for height adjustment, which allows the arm to remain in the chosen position. \* The head of this arm is fitted for Philips Intellivue Series \* Compatible with monitors weighing no more than 2-5 Kg \* Monitor tilt: 21° down and 20° up \* Screen rotation: 130° right, 180° left. \* Arm rotation: 90° right, 90° left \* Height adjustment: 438 mm \* Total length 761 mm \* All our medical arms comply with CE, ROHS, Medical Grade, Regulations MDD 93/42 ECC. \* Colour: RAL 5013 cobalt blue and RAL 9016 traffic white \* Warranty: 5 years