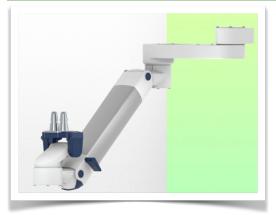

Presentation Part Number: WM 260.290C

Extended Height Adjustable Arm for monitoring Philips Intellivue Séries, floor or ceiling column mounting. Supported weight balancing range from 2 to 5 Kg. Overhead mount

Extended Height Adjustable Arm for monitoring Philips Intellivue Séries, floor or ceiling column mounting. Supported weight balancing range from 2 to 5 Kg. Overhead mount

Full cable integration and infection prevention thanks to easy-to-clean surfaces make this arm ideal for emergency care areas. Height adjustment for ergonomic, customised positioning of the monitor. This Horizontal Double Medical Arm with gas-lift height adjustment enables the monitor to be fixed, oriented and adjusted perfectly. It is coated with an anti-microbial agent for hygiene and cleaning down to the smallest detail. Its modern design has been specially developed for healthcare environments.

## **Technical specifications:**

\* Integrated cable passage \* Equipotential bonding \* Optional floor or ceiling columns are available in various heights (1500 - 2000 mm). These columns can be easily cut to size. All cables are also routed through the column. (See Option on the following pages) \* This gas-operated Double Arm simply slides into the column rail, then adjusts to the required height and locks into place. It has a safety stop button for height adjustment, which allows the arm to remain in the chosen position. \* The head of this arm is fitted for Philips Intellivue Series \* Compatible with monitors weighing no more than 2-5 Kg \* Monitor tilt: 21° down and 20° up \* Screen rotation: 130° right, 180° left. \* Arm rotation: 90° right, 90° left \* Height adjustment: 438 mm \* Total length 761 mm \* All our medical arms comply with CE, ROHS, Medical Grade, Regulations MDD 93/42 ECC. \* Colour: RAL 5013 cobalt blue and RAL 9016 traffic white \* Warranty: 5 years