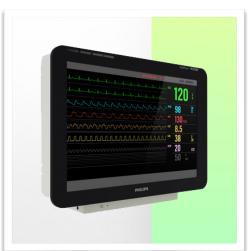

## Adaptation monitoring Philips Intellivue series

All our medical arms can be fitted with this adaptation, some illustrations of which can be found here.