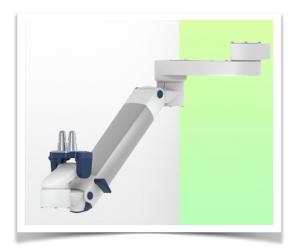

Presentation Part Number: WM 260.290

Extended Height Adjustable Arm for monitoring Philips Intellivue Séries, wall-mounted on a vertical sliding rail. Supported weight balancing range from 2 to 5 Kg. Overhead mount