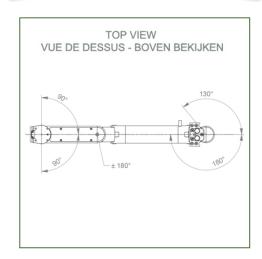

## **Technical specifications:**

\* Integrated cable passage \* Equipotential bonding \* Fixing on optional Vertical Wall Slide Rail, of which several lengths are available (480 mm - 720 mm - 960 mm - 1200 mm). These wall rails can be easily cut to size. All cables also run through the wall rail. (See Options on the following pages) \* This gas-operated Double Arm simply slides into the wall rail, then adjusts to the required height and locks into place. It has a safety stop button for height adjustment, which allows the arm to remain in the chosen position. \* The head of this arm is fitted for Philips Intellivue Series Monitors \* Compatible with monitors weighing no more than 2-5 Kg \* Monitor tilt: 21° down and 20° up \* Screen rotation: 130° right, 180° left. \* Arm rotation: 90° right, 90° left \* Height adjustment: 438 mm \* Total length 761 mm \* All our medical arms comply with CE, ROHS, Medical Grade, Regulations MDD 93/42 ECC. \* Colour: RAL 5013 cobalt blue and RAL 9016 traffic white \* Warranty: 5 years