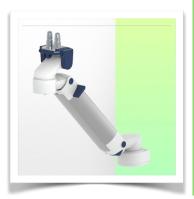

Presentation Part Number: WM 260.290

Extended Height Adjustable Arm for monitoring Philips Intellivue Séries, wall-mounted on a vertical sliding rail. Supported weight balancing range from 2 to 5 Kg. Overhead mount

Extended Height Adjustable Arm for monitoring Philips Intellivue Séries, wall-mounted on a vertical sliding rail. Supported weight balancing range from 2 to 5 Kg. Overhead mount

Full cable integration and infection prevention thanks to easy-to-clean surfaces make this arm ideal for emergency care areas. Height adjustment for ergonomic, customised positioning of the monitor. This Horizontal Double Medical Arm with gas-lift height adjustment enables the monitor to be fixed, oriented and adjusted perfectly. It is coated with an anti-microbial agent for hygiene and cleaning down to the smallest detail. Its modern design has been specially developed for healthcare environments.

## **Technical specifications:**

\* Integrated cable passage \* Equipotential bonding \* Fixing on optional Vertical Wall Slide Rail, of which several lengths are available (480 mm - 720 mm - 960 mm - 1200 mm). These wall rails can be easily cut to size. All cables also run through the wall rail. (See Options on the following pages) \* This gas-operated Double Arm simply slides into the wall rail, then adjusts to the required height and locks into place. It has a safety stop button for height adjustment, which allows the arm to remain in the chosen position. \* The head of this arm is fitted for Philips Intellivue Series Monitors \* Compatible with monitors weighing no more than 2-5 Kg \* Monitor tilt: 21° down and 20° up \* Screen rotation: 130° right, 180° left. \* Arm rotation: 90° right, 90° left \* Height adjustment: 438 mm \* Total length 761 mm \* All our medical arms comply with CE, ROHS, Medical Grade, Regulations MDD 93/42 ECC. \* Colour: RAL 5013 cobalt blue and RAL 9016 traffic white \* Warranty: 5 years