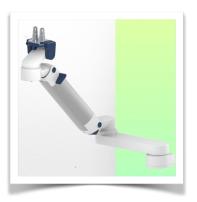

Presentation Part Number: WM 260.290

Extended Height Adjustable Arm for monitoring Philips Intellivue Séries, wall-mounted on a vertical sliding rail. Supported weight balancing range from 2 to 5 Kg. Overhead mount