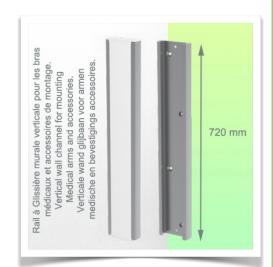

## Wall-mounted slide rail:

To install this medical arm, you must either use an existing rail in your installation or order one of our slide rails. These are available in standard lengths of 480mm, 720mm, 960mm and 1200mm. Custom lengths are available on request. Slide covers and end caps are supplied with every order.