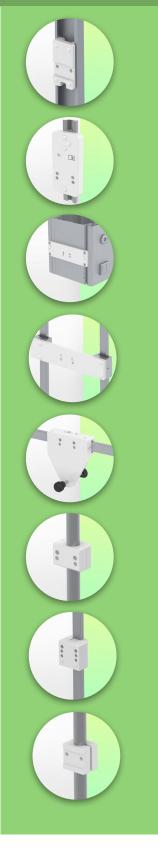

## Adaptation monitoring Philips Intellivue series

All our medical arms can be fitted with this adaptation, some illustrations of which can be found here.