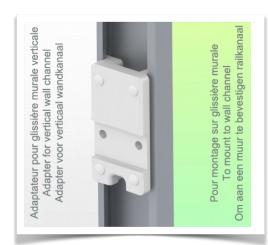

## Wall-mounted slide rail:

To install this medical arm, you must either use an existing rail in your installation or order one of our slide rails. These are available in standard lengths of 480mm, 720mm, 960mm and 1200mm. Custom lengths are available on request. Slide covers and end caps are supplied with every order.