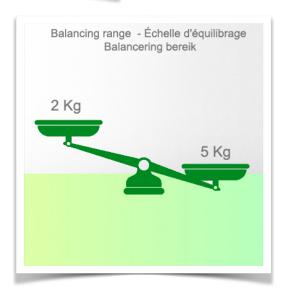

Balancing scale for this medical arm: 2 - 5 Kg

Product weight: 4,9 Kg

Height adjustment: parallel mechanism for a constant viewing angle

Safety: Has a safety stop button for height adjustment, allowing the medical arm to remain