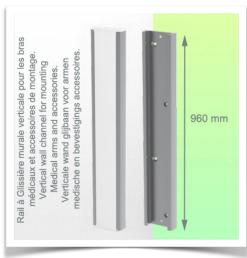

## **Technical specifications:**

\* Integrated cable passage \* Equipotential bonding \* Fixing on optional Vertical Wall Slide Rail, of which several lengths are available (480 mm - 720 mm - 960 mm - 1200 mm). These wall rails can be easily cut to size. All cables also run through the wall rail. (See Options on the following pages) \* This gas-operated Double Arm simply slides into the wall rail, then adjusts to the required height and locks into place. It has a safety stop button for height adjustment, which allows the arm to remain in the chosen position. \* The head of this arm is fitted for Philips Intellivue Series Monitors \* Compatible with monitors weighing no more than 2-5 Kg \* Monitor tilt: 21° down and 20° up \* Screen rotation: 130° right, 180° left. \* Arm rotation: 90° right, 90° left \* Height adjustment: 438 mm \* Total length 761 mm \* All our medical arms comply with CE, ROHS, Medical Grade, Regulations MDD 93/42 ECC. \* Colour: RAL 5013 cobalt blue and RAL 9016 traffic white \* Warranty: 5 years

## Wall-mounted slide rail:

To install this medical arm, you must either use an existing rail in your installation or order one of our slide rails. These are available in standard lengths of 480mm, 720mm, 960mm and 1200mm. Custom lengths are available on request. Slide covers and end caps are supplied with every order.