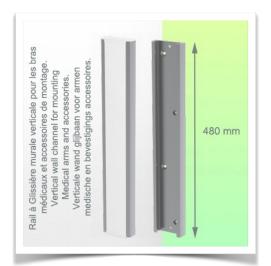

## Wall-mounted slide rail:

To install this medical arm, you must either use an existing rail in your installation or order one of our slide rails. These are available in standard lengths of 480mm, 720mm, 960mm and 1200mm. Custom lengths are available on request. Slide covers and end caps are supplied with every order.