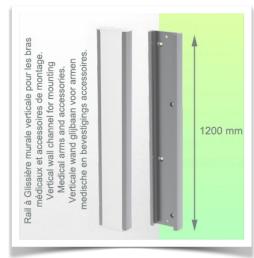

## **Technical specifications:**

\* Integrated cable passage \* Equipotential bonding \* Fixing on optional Vertical Wall Slide Rail, of which several lengths are available (480 mm - 720 mm - 960 mm - 1200 mm). These wall rails can be easily cut to size. All cables also run through the wall rail. (See Options on the following pages) \* This gas-operated Double Arm simply slides into the wall rail, then adjusts to the required height and locks into place. It has a safety stop button for height adjustment, which allows the arm to remain in the chosen position. \* The head of this arm is fitted for Philips Intellivue Series Monitors \* Compatible with monitors weighing no more than 2-5 Kg \* Monitor tilt: 21° down and 20° up \* Screen rotation: 130° right, 180° left. \* Arm rotation: 90° right, 90° left \* Height adjustment: 438 mm \* Total length 761 mm \* All our medical arms comply with CE, ROHS, Medical Grade, Regulations MDD 93/42 ECC. \* Colour: RAL 5013 cobalt blue and RAL 9016 traffic white \* Warranty: 5 years

## Wall-mounted slide rail:

To install this medical arm, you must either use an existing rail in your installation or order one of our slide rails. These are available in standard lengths of 480mm, 720mm, 960mm and 1200mm. Custom lengths are available on request. Slide covers and end caps are supplied with every order.