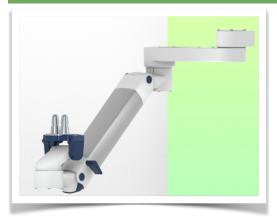

Presentation Part Number: WM 260.290

Extended Height Adjustable Arm for monitoring Philips Intellivue Séries, wall-mounted on a vertical sliding rail. Supported weight balancing range from 2 to 5 Kg. Overhead mount

Extended Height Adjustable Arm for monitoring Philips Intellivue Séries, wall-mounted on a vertical sliding rail. Supported weight balancing range from 2 to 5 Kg. Overhead mount

Full cable integration and infection prevention thanks to easy-to-clean surfaces make this arm ideal for emergency care areas. Height adjustment for ergonomic, customised positioning of the monitor. This Horizontal Double Medical Arm with gas-lift height adjustment enables the monitor to be fixed, oriented and adjusted perfectly. It is coated with an anti-microbial agent for hygiene and cleaning down to the smallest detail. Its modern design has been specially developed for healthcare environments.

## **Technical specifications:**

\* Integrated cable passage \* Equipotential bonding \* Fixing on optional Vertical Wall Slide Rail, of which several lengths are available (480 mm - 720 mm - 960 mm - 1200 mm). These wall rails can be easily cut to size. All cables also run through the wall rail. (See Options on the following pages) \* This gas-operated Double Arm simply slides into the wall rail, then adjusts to the required height and locks into place. It has a safety stop button for height adjustment, which allows the arm to remain in the chosen position. \* The head of this arm is fitted for Philips Intellivue Series Monitors \* Compatible with monitors weighing no more than 2-5 Kg \* Monitor tilt: 21° down and 20° up \* Screen rotation: 130° right, 180° left. \* Arm rotation: 90° right, 90° left \* Height adjustment: 438 mm \* Total length 761 mm \* All our medical arms comply with CE, ROHS, Medical Grade, Regulations MDD 93/42 ECC. \* Colour: RAL 5013 cobalt blue and RAL 9016 traffic white \* Warranty: 5 years