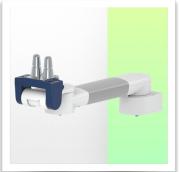

Presentation Part Number: WM 260.290

Extended Height Adjustable Arm for monitoring Philips Intellivue Séries, wall-mounted on a vertical sliding rail. Supported weight balancing range from 2 to 5 Kg. Overhead mount

Extended Height Adjustable Arm for monitoring Philips Intellivue Séries, wall-mounted on a vertical sliding rail. Supported weight balancing range from 2 to 5 Kg. Overhead mount

Full cable integration and infection prevention thanks to easy-to-clean surfaces make this arm ideal for emergency care areas. Height adjustment for ergonomic, customised positioning of the monitor. This Horizontal Double Medical Arm with gas-lift height adjustment enables the monitor to be fixed, oriented and adjusted perfectly. It is coated with an anti-microbial agent for hygiene and cleaning down to the smallest detail. Its modern design has been specially developed for healthcare environments.