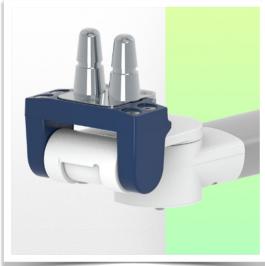

Monitor adaptation: Philips Intellivue Series Colour: Decorative parts: RAL 5013 cobalt blue Aluminium parts: RAL 9016 traffic white Max. load capacity of support arm: 22 kg Max. load monitor adaptation: 18 Kg

## Adaptation monitoring Philips Intellivue series

All our medical arms can be fitted with this adaptation, some illustrations of which can be found here.