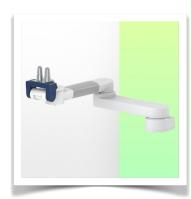

Part Number: WM 260.290

## **Technical specifications**

Extended Height Adjustable Arm for monitoring Philips Intellivue Séries, wall-mounted on a vertical sliding rail. Supported weight balancing range from 2 to 5 Kg. Overhead mount