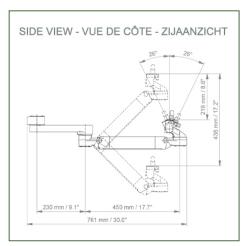

## **Technical specifications:**

\* Integrated cable passage \* Equipotential bonding \* Fixing on optional Vertical Wall Slide Rail, of which several lengths are available (480 mm - 720 mm - 960 mm - 1200 mm). These wall rails can be easily cut to size. All cables also run through the wall rail. (See Options on the following pages) \* This gas-operated Double Arm simply slides into the wall rail, then adjusts to the required height and locks into place. It has a safety stop button for height adjustment, which allows the arm to remain in the chosen position. \* The head of this arm is fitted for Philips Intellivue Series Monitors \* Compatible with monitors weighing no more than 2-5 Kg \* Monitor tilt: 21° down and 20° up \* Screen rotation: 130° right, 180° left. \* Arm rotation: 90° right, 90° left \* Height adjustment: 438 mm \* Total length 761 mm \* All our medical arms comply with CE, ROHS, Medical Grade, Regulations MDD 93/42 ECC. \* Colour: RAL 5013 cobalt blue and RAL 9016 traffic white \* Warranty: 5 years