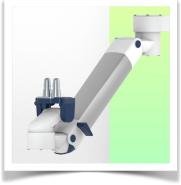

Presentation Part Number: WM 260.290

Extended Height Adjustable Arm for monitoring Philips Intellivue Séries, wall-mounted on a vertical sliding rail. Supported weight balancing range from 2 to 5 Kg. Overhead mount