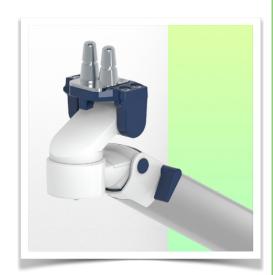

## Adaptation monitoring Philips Intellivue series

All our medical arms can be fitted with this adaptation, some illustrations of which can be found here.