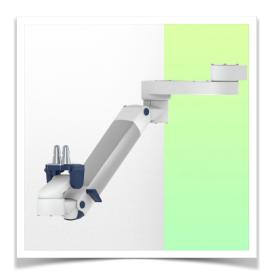

Presentation Part Number: WM 260.290

Extended Height Adjustable Arm for monitoring Philips Intellivue Séries, wall-mounted on a vertical sliding rail. Supported weight balancing range from 2 to 5 Kg. Overhead mount

Extended Height Adjustable Arm for monitoring Philips Intellivue Séries, wall-mounted on a vertical sliding rail. Supported weight balancing range from 2 to 5 Kg. Overhead mount

Full cable integration and infection prevention thanks to easy-to-clean surfaces make this arm ideal for emergency care areas. Height adjustment for ergonomic, customised positioning of the monitor. This Horizontal Double Medical Arm with gas-lift height adjustment enables the monitor to be fixed, oriented and adjusted perfectly. It is coated with an anti-microbial agent for hygiene and cleaning down to the smallest detail. Its modern design has been specially developed for healthcare environments.

## **Technical specifications:**

\* Integrated cable passage \* Equipotential bonding \* Fixing on optional Vertical Wall Slide Rail, of which several lengths are available (480 mm - 720 mm - 960 mm - 1200 mm). These wall rails can be easily cut to size. All cables also run through the wall rail. (See Options on the following pages) \* This gas-operated Double Arm simply slides into the wall rail, then adjusts to the required height and locks into place. It has a safety stop button for height adjustment, which allows the arm to remain in the chosen position. \* The head of this arm is fitted for Philips Intellivue Series Monitors \* Compatible with monitors weighing no more than 2-5 Kg \* Monitor tilt: 21° down and 20° up \* Screen rotation: 130° right, 180° left. \* Arm rotation: 90° right, 90° left \* Height adjustment: 438 mm \* Total length 761 mm \* All our medical arms comply with CE, ROHS, Medical Grade, Regulations MDD 93/42 ECC. \* Colour: RAL 5013 cobalt blue and RAL 9016 traffic white \* Warranty: 5 years