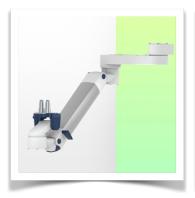

## **Technical specifications:**

\* Integrated cable passage \* Equipotential bonding \* Fixing on optional Vertical Wall Slide Rail, of which several lengths are available (480 mm - 720 mm - 960 mm - 1200 mm). These wall rails can be easily cut to size. All cables also run through the wall rail. (See Options on the following pages) \* This gas-operated Double Arm simply slides into the wall rail, then adjusts to the required height and locks into place. It has a safety stop button for height adjustment, which allows the arm to remain in the chosen position. \* The head of this arm is fitted for Philips Intellivue Series Monitors \* Compatible with monitors weighing no more than 2-5 Kg \* Monitor tilt: 21° down and 20° up \* Screen rotation: 130° right, 180° left. \* Arm rotation: 90° right, 90° left \* Height adjustment: 438 mm \* Total length 761 mm \* All our medical arms comply with CE, ROHS, Medical Grade, Regulations MDD 93/42 ECC. \* Colour: RAL 5013 cobalt blue and RAL 9016 traffic white \* Warranty: 5 years

Balancing scale for this medical arm: 2 - 5 Kg

Product weight: 4,9 Kg

Height adjustment: parallel mechanism for a constant viewing angle

Safety: Has a safety stop button for height adjustment, allowing the medical arm to remain

in the chosen position.

Part Number: WM 260.290

Installation information - Wall-mounted slide rail

Extended Height Adjustable Arm for monitoring Philips Intellivue Séries, wall-mounted on a vertical sliding rail. Supported weight balancing range from 2 to 5 Kg. Overhead mount