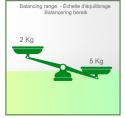

Balancing scale for this medical arm: 2 - 5 Kg

Product weight: 4,9 Kg

Height adjustment: parallel mechanism for a constant viewing angle

Safety: Has a safety stop button for height adjustment, allowing the medical arm to remain