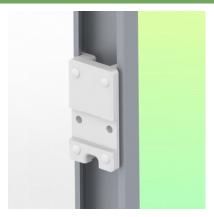

in the chosen position.

Part Number: WM 260.290

Installation information - Wall-mounted slide rail

Extended Height Adjustable Arm for monitoring Philips Intellivue Séries, wall-mounted on a vertical sliding rail. Supported weight balancing range from 2 to 5 Kg. Overhead mount

## Wall-mounted slide rail:

To install this medical arm, you must either use an existing rail in your installation or order one of our slide rails. These are available in standard lengths of 480mm, 720mm, 960mm and 1200mm. Custom lengths are available on request. Slide covers and end caps are supplied with every order.