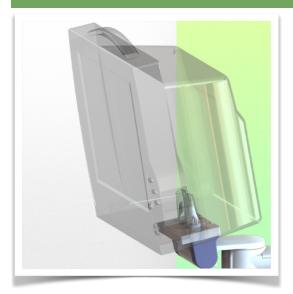

Presentation Part Number: WM 260.290

Extended Height Adjustable Arm for monitoring Philips Intellivue Séries, wall-mounted on a vertical sliding rail. Supported weight balancing range from 2 to 5 Kg. Overhead mount

Extended Height Adjustable Arm for monitoring Philips Intellivue Séries, wall-mounted on a vertical sliding rail. Supported weight balancing range from 2 to 5 Kg. Overhead mount

Full cable integration and infection prevention thanks to easy-to-clean surfaces make this arm ideal for emergency care areas. Height adjustment for ergonomic, customised positioning of the monitor. This Horizontal Double Medical Arm with gas-lift height adjustment enables the monitor to be fixed, oriented and adjusted perfectly. It is coated with an anti-microbial agent for hygiene and cleaning down to the smallest detail. Its modern design has been specially developed for healthcare environments.

## **Technical specifications**

Extended Height Adjustable Arm for monitoring Philips Intellivue Séries, wall-mounted on a vertical sliding rail. Supported weight balancing range from 2 to 5 Kg. Overhead mount