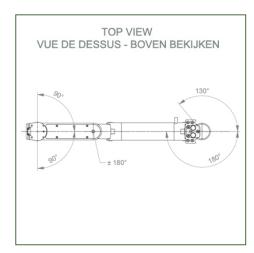

## **Technical specifications:**

\* Integrated cable passage \* Equipotential bonding \* Optional floor or ceiling columns are available in various heights (1500 - 2000 mm). These columns can be easily cut to size. All cables are also routed through the column. (See Option on the following pages) \* This gas-operated Double Arm simply slides into the column rail, then adjusts to the required height and locks into place. It has a safety stop button for height adjustment, which allows the arm to remain in the chosen position. \* The head of this arm is fitted for Philips Intellivue Series \* Compatible with monitors weighing no more than 4-9 Kg \* Monitor tilt: 21° down and 20° up \* Screen rotation: 130° right, 180° left. \* Arm rotation: 90° right, 90° left \* Height adjustment: 438 mm \* Total length 761 mm \* All our medical arms comply with CE, ROHS, Medical Grade, Regulations MDD 93/42 ECC. \* Colour: RAL 5013 cobalt blue and RAL 9016 traffic white \* Warranty: 5 years