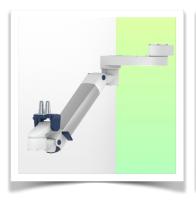

## **Technical specifications:**

\* Integrated cable passage \* Equipotential bonding \* Optional floor or ceiling columns are available in various heights (1500 - 2000 mm). These columns can be easily cut to size. All cables are also routed through the column. (See Option on the following pages) \* This gas-operated Double Arm simply slides into the column rail, then adjusts to the required height and locks into place. It has a safety stop button for height adjustment, which allows the arm to remain in the chosen position. \* The head of this arm is fitted for Philips Intellivue Series \* Compatible with monitors weighing no more than 4-9 Kg \* Monitor tilt: 21° down and 20° up \* Screen rotation: 130° right, 180° left. \* Arm rotation: 90° right, 90° left \* Height adjustment: 438 mm \* Total length 761 mm \* All our medical arms comply with CE, ROHS, Medical Grade, Regulations MDD 93/42 ECC. \* Colour: RAL 5013 cobalt blue and RAL 9016 traffic white \* Warranty: 5 years

Balancing scale for this medical arm: 4 - 9 Kg

Product weight: 4,9 Kg

Height adjustment: parallel mechanism for a constant viewing angle

Safety: Has a safety stop button for height adjustment, allowing the medical arm to remain

in the chosen position.

Part Number: WM 260.291C

**Installation information - Column Slide Rail** 

Extended Height Adjustable Arm for monitoring Philips Intellivue Séries, floor or ceiling column mounting. Supported weight balancing range from 4 to 9 Kg. Overhead mount