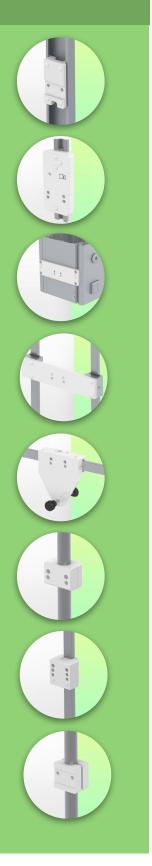

Presentation Part Number: WM 260.291C

Extended Height Adjustable Arm for monitoring Philips Intellivue Séries, floor or ceiling column mounting. Supported weight balancing range from 4 to 9 Kg. Overhead mount

Extended Height Adjustable Arm for monitoring Philips Intellivue Séries, floor or ceiling column mounting. Supported weight balancing range from 4 to 9 Kg. Overhead mount

Full cable integration and infection prevention thanks to easy-to-clean surfaces make this arm ideal for emergency care areas. Height adjustment for ergonomic, customised positioning of the monitor. This Horizontal Double Medical Arm with gas-lift height adjustment enables the monitor to be fixed, oriented and adjusted perfectly. It is coated with an anti-microbial agent for hygiene and cleaning down to the smallest detail. Its modern design has been specially developed for healthcare environments.

## **Technical specifications:**

\* Integrated cable passage \* Equipotential bonding \* Optional floor or ceiling columns are available in various heights (1500 - 2000 mm). These columns can be easily cut to size. All cables are also routed through the column. (See Option on the following pages) \* This gas-operated Double Arm simply slides into the column rail, then adjusts to the required height and locks into place. It has a safety stop button for height adjustment, which allows the arm to remain in the chosen position. \* The head of this arm is fitted for Philips Intellivue Series \* Compatible with monitors weighing no more than 4-9 Kg \* Monitor tilt: 21° down and 20° up \* Screen rotation: 130° right, 180° left. \* Arm rotation: 90° right, 90° left \* Height adjustment: 438 mm \* Total length 761 mm \* All our medical arms comply with CE, ROHS, Medical Grade, Regulations MDD 93/42 ECC. \* Colour: RAL 5013 cobalt blue and RAL 9016 traffic white \* Warranty: 5 years