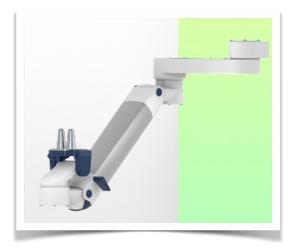

Presentation Part Number: WM 260.291C

Extended Height Adjustable Arm for monitoring Philips Intellivue Séries, floor or ceiling column mounting. Supported weight balancing range from 4 to 9 Kg. Overhead mount