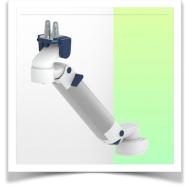

Presentation Part Number: WM 260.291C

Extended Height Adjustable Arm for monitoring Philips Intellivue Séries, floor or ceiling column mounting. Supported weight balancing range from 4 to 9 Kg. Overhead mount

Extended Height Adjustable Arm for monitoring Philips Intellivue Séries, floor or ceiling column mounting. Supported weight balancing range from 4 to 9 Kg. Overhead mount

Full cable integration and infection prevention thanks to easy-to-clean surfaces make this arm ideal for emergency care areas. Height adjustment for ergonomic, customised positioning of the monitor. This Horizontal Double Medical Arm with gas-lift height adjustment enables the monitor to be fixed, oriented and adjusted perfectly. It is coated with an anti-microbial agent for hygiene and cleaning down to the smallest detail. Its modern design has been specially developed for healthcare environments.