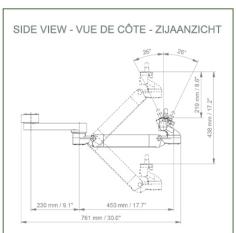

## **Technical specifications:**

\* Integrated cable passage \* Equipotential bonding \* Optional floor or ceiling columns are available in various heights (1500 - 2000 mm). These columns can be easily cut to size. All cables are also routed through the column. (See Option on the following pages) \* This gas-operated Double Arm simply slides into the column rail, then adjusts to the required height and locks into place. It has a safety stop button for height adjustment, which allows the arm to remain in the chosen position. \* The head of this arm is fitted for Philips Intellivue Series \* Compatible with monitors weighing no more than 4-9 Kg \* Monitor tilt: 21° down and 20° up \* Screen rotation: 130° right, 180° left. \* Arm rotation: 90° right, 90° left \* Height adjustment: 438 mm \* Total length 761 mm \* All our medical arms comply with CE, ROHS, Medical Grade, Regulations MDD 93/42 ECC. \* Colour: RAL 5013 cobalt blue and RAL 9016 traffic white \* Warranty: 5 years