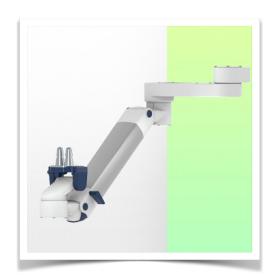

Presentation Part Number: WM 260.291C

Extended Height Adjustable Arm for monitoring Philips Intellivue Séries, floor or ceiling column mounting. Supported weight balancing range from 4 to 9 Kg. Overhead mount

Extended Height Adjustable Arm for monitoring Philips Intellivue Séries, floor or ceiling column mounting. Supported weight balancing range from 4 to 9 Kg. Overhead mount

Full cable integration and infection prevention thanks to easy-to-clean surfaces make this arm ideal for emergency care areas. Height adjustment for ergonomic, customised positioning of the monitor. This Horizontal Double Medical Arm with gas-lift height adjustment enables the monitor to be fixed, oriented and adjusted perfectly. It is coated with an anti-microbial agent for hygiene and cleaning down to the smallest detail. Its modern design has been specially developed for healthcare environments.