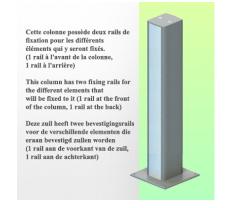

in the chosen position.

Part Number: WM 260.291C

**Installation information - Column Slide Rail** 

Extended Height Adjustable Arm for monitoring Philips Intellivue Séries, floor or ceiling column mounting. Supported weight balancing range from 4 to 9 Kg. Overhead mount

## Floor or ceiling column:

To install this medical arm, you need to use one of our medical columns. These are available in standard heights of 1500 and 2000 mm. Custom heights are available on request. Slide covers and end caps are supplied with every order.