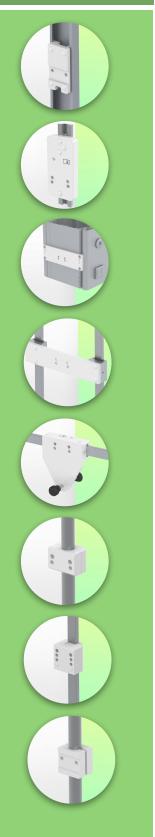

## Adaptation monitoring Philips Intellivue series

All our medical arms can be fitted with this adaptation, some illustrations of which can be found here.