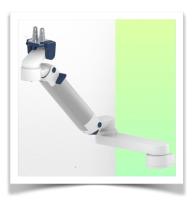

Presentation Part Number: WM 260.291C

Extended Height Adjustable Arm for monitoring Philips Intellivue Séries, floor or ceiling column mounting. Supported weight balancing range from 4 to 9 Kg. Overhead mount

## **Technical specifications:**

\* Integrated cable passage \* Equipotential bonding \* Optional floor or ceiling columns are available in various heights (1500 - 2000 mm). These columns can be easily cut to size. All cables are also routed through the column. (See Option on the following pages) \* This gas-operated Double Arm simply slides into the column rail, then adjusts to the required height and locks into place. It has a safety stop button for height adjustment, which allows the arm to remain in the chosen position. \* The head of this arm is fitted for Philips Intellivue Series \* Compatible with monitors weighing no more than 4-9 Kg \* Monitor tilt: 21° down and 20° up \* Screen rotation: 130° right, 180° left. \* Arm rotation: 90° right, 90° left \* Height adjustment: 438 mm \* Total length 761 mm \* All our medical arms comply with CE, ROHS, Medical Grade, Regulations MDD 93/42 ECC. \* Colour: RAL 5013 cobalt blue and RAL 9016 traffic white \* Warranty: 5 years