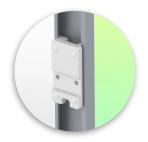

## Adaptation monitoring Philips Intellivue series

All our medical arms can be fitted with this adaptation, some illustrations of which can be found here.