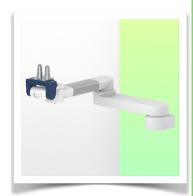

Presentation Part Number: WM 260.291C

Extended Height Adjustable Arm for monitoring Philips Intellivue Séries, floor or ceiling column mounting. Supported weight balancing range from 4 to 9 Kg. Overhead mount

## **Technical specifications:**

\* Integrated cable passage \* Equipotential bonding \* Optional floor or ceiling columns are available in various heights (1500 - 2000 mm). These columns can be easily cut to size. All cables are also routed through the column. (See Option on the following pages) \* This gas-operated Double Arm simply slides into the column rail, then adjusts to the required height and locks into place. It has a safety stop button for height adjustment, which allows the arm to remain in the chosen position. \* The head of this arm is fitted for Philips Intellivue Series \* Compatible with monitors weighing no more than 4-9 Kg \* Monitor tilt: 21° down and 20° up \* Screen rotation: 130° right, 180° left. \* Arm rotation: 90° right, 90° left \* Height adjustment: 438 mm \* Total length 761 mm \* All our medical arms comply with CE, ROHS, Medical Grade, Regulations MDD 93/42 ECC. \* Colour: RAL 5013 cobalt blue and RAL 9016 traffic white \* Warranty: 5 years