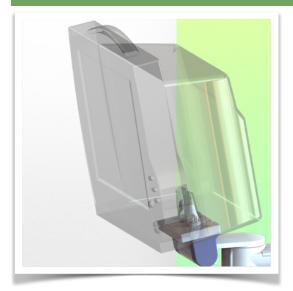

Monitor adaptation: Philips Intellivue Series Colour: Decorative parts: RAL 5013 cobalt blue Aluminium parts: RAL 9016 traffic white Max. load capacity of support arm: 22 kg Max. load monitor adaptation: 18 Kg

## Adaptation monitoring Philips Intellivue series

All our medical arms can be fitted with this adaptation, some illustrations of which can be found here.