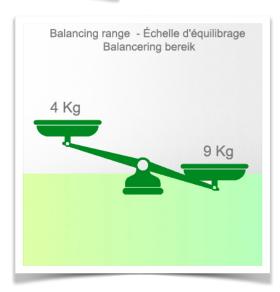

## **Technical specifications:**

\* Integrated cable passage \* Equipotential bonding \* Optional floor or ceiling columns are available in various heights (1500 - 2000 mm). These columns can be easily cut to size. All cables are also routed through the column. (See Option on the following pages) \* This gas-operated Double Arm simply slides into the column rail, then adjusts to the required height and locks into place. It has a safety stop button for height adjustment, which allows the arm to remain in the chosen position. \* The head of this arm is fitted for Philips Intellivue Series \* Compatible with monitors weighing no more than 4-9 Kg \* Monitor tilt: 21° down and 20° up \* Screen rotation: 130° right, 180° left. \* Arm rotation: 90° right, 90° left \* Height adjustment: 438 mm \* Total length 761 mm \* All our medical arms comply with CE, ROHS, Medical Grade, Regulations MDD 93/42 ECC. \* Colour: RAL 5013 cobalt blue and RAL 9016 traffic white \* Warranty: 5 years

Balancing scale for this medical arm: 4 - 9 Kg

Product weight: 4,9 Kg

Height adjustment: parallel mechanism for a constant viewing angle

Safety: Has a safety stop button for height adjustment, allowing the medical arm to remain