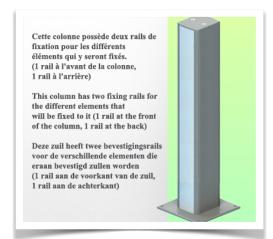

in the chosen position.

Part Number: WM 260.291C

**Installation information - Column Slide Rail** 

Extended Height Adjustable Arm for monitoring Philips Intellivue Séries, floor or ceiling column mounting. Supported weight balancing range from 4 to 9 Kg. Overhead mount

## Floor or ceiling column:

To install this medical arm, you need to use one of our medical columns. These are available in standard heights of 1500 and 2000 mm. Custom heights are available on request. Slide covers and end caps are supplied with every order.