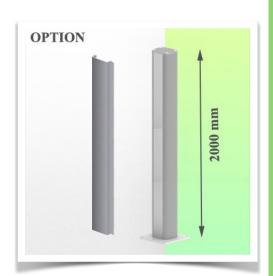

## **Technical specifications:**

\* Integrated cable passage \* Equipotential bonding \* Optional floor or ceiling columns are available in various heights (1500 - 2000 mm). These columns can be easily cut to size. All cables are also routed through the column. (See Option on the following pages) \* This gas-operated Double Arm simply slides into the column rail, then adjusts to the required height and locks into place. It has a safety stop button for height adjustment, which allows the arm to remain in the chosen position. \* The head of this arm is fitted for Philips Intellivue Series \* Compatible with monitors weighing no more than 4-9 Kg \* Monitor tilt: 21° down and 20° up \* Screen rotation: 130° right, 180° left. \* Arm rotation: 90° right, 90° left \* Height adjustment: 438 mm \* Total length 761 mm \* All our medical arms comply with CE, ROHS, Medical Grade, Regulations MDD 93/42 ECC. \* Colour: RAL 5013 cobalt blue and RAL 9016 traffic white \* Warranty: 5 years

## Floor or ceiling column:

To install this medical arm, you need to use one of our medical columns. These are available in standard heights of 1500 and 2000 mm. Custom heights are available on request. Slide covers and end caps are supplied with every order.