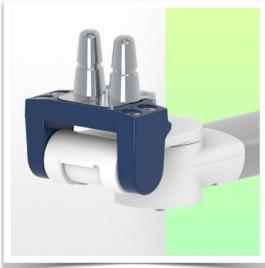

Monitor adaptation: Philips Intellivue Series Colour: Decorative parts: RAL 5013 cobalt blue Aluminium parts: RAL 9016 traffic white Max. load capacity of support arm: 22 kg Max. load monitor adaptation: 18 Kg

## Adaptation monitoring Philips Intellivue series

All our medical arms can be fitted with this adaptation, some illustrations of which can be found here.