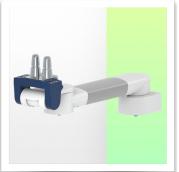

Presentation Part Number: WM 260.291C

Extended Height Adjustable Arm for monitoring Philips Intellivue Séries, floor or ceiling column mounting. Supported weight balancing range from 4 to 9 Kg. Overhead mount

Extended Height Adjustable Arm for monitoring Philips Intellivue Séries, floor or ceiling column mounting. Supported weight balancing range from 4 to 9 Kg. Overhead mount

Full cable integration and infection prevention thanks to easy-to-clean surfaces make this arm ideal for emergency care areas. Height adjustment for ergonomic, customised positioning of the monitor. This Horizontal Double Medical Arm with gas-lift height adjustment enables the monitor to be fixed, oriented and adjusted perfectly. It is coated with an anti-microbial agent for hygiene and cleaning down to the smallest detail. Its modern design has been specially developed for healthcare environments.

## **Technical specifications:**

\* Integrated cable passage \* Equipotential bonding \* Optional floor or ceiling columns are available in various heights (1500 - 2000 mm). These columns can be easily cut to size. All cables are also routed through the column. (See Option on the following pages) \* This gas-operated Double Arm simply slides into the column rail, then adjusts to the required height and locks into place. It has a safety stop button for height adjustment, which allows the arm to remain in the chosen position. \* The head of this arm is fitted for Philips Intellivue Series \* Compatible with monitors weighing no more than 4-9 Kg \* Monitor tilt: 21° down and 20° up \* Screen rotation: 130° right, 180° left. \* Arm rotation: 90° right, 90° left \* Height adjustment: 438 mm \* Total length 761 mm \* All our medical arms comply with CE, ROHS, Medical Grade, Regulations MDD 93/42 ECC. \* Colour: RAL 5013 cobalt blue and RAL 9016 traffic white \* Warranty: 5 years