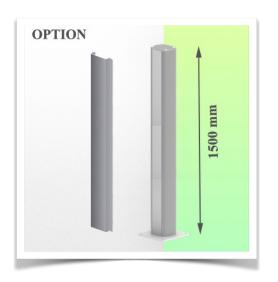

## **Technical specifications:**

\* Integrated cable passage \* Equipotential bonding \* Optional floor or ceiling columns are available in various heights (1500 - 2000 mm). These columns can be easily cut to size. All cables are also routed through the column. (See Option on the following pages) \* This gas-operated Double Arm simply slides into the column rail, then adjusts to the required height and locks into place. It has a safety stop button for height adjustment, which allows the arm to remain in the chosen position. \* The head of this arm is fitted for Philips Intellivue Series \* Compatible with monitors weighing no more than 4-9 Kg \* Monitor tilt: 21° down and 20° up \* Screen rotation: 130° right, 180° left. \* Arm rotation: 90° right, 90° left \* Height adjustment: 438 mm \* Total length 761 mm \* All our medical arms comply with CE, ROHS, Medical Grade, Regulations MDD 93/42 ECC. \* Colour: RAL 5013 cobalt blue and RAL 9016 traffic white \* Warranty: 5 years

## Floor or ceiling column:

To install this medical arm, you need to use one of our medical columns. These are available in standard heights of 1500 and 2000 mm. Custom heights are available on request. Slide covers and end caps are supplied with every order.