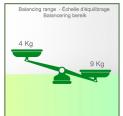

Balancing scale for this medical arm: 4 - 9 Kg

Product weight: 4,9 Kg

Height adjustment: parallel mechanism for a constant viewing angle

Safety: Has a safety stop button for height adjustment, allowing the medical arm to remain