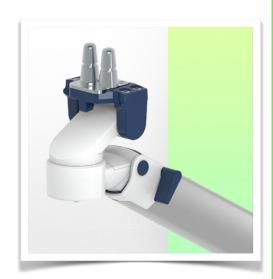

Presentation Part Number: WM 260.291C

Extended Height Adjustable Arm for monitoring Philips Intellivue Séries, floor or ceiling column mounting. Supported weight balancing range from 4 to 9 Kg. Overhead mount

Extended Height Adjustable Arm for monitoring Philips Intellivue Séries, floor or ceiling column mounting. Supported weight balancing range from 4 to 9 Kg. Overhead mount

Full cable integration and infection prevention thanks to easy-to-clean surfaces make this arm ideal for emergency care areas. Height adjustment for ergonomic, customised positioning of the monitor. This Horizontal Double Medical Arm with gas-lift height adjustment enables the monitor to be fixed, oriented and adjusted perfectly. It is coated with an anti-microbial agent for hygiene and cleaning down to the smallest detail. Its modern design has been specially developed for healthcare environments.

## **Technical specifications:**

\* Integrated cable passage \* Equipotential bonding \* Optional floor or ceiling columns are available in various heights (1500 - 2000 mm). These columns can be easily cut to size. All cables are also routed through the column. (See Option on the following pages) \* This gas-operated Double Arm simply slides into the column rail, then adjusts to the required height and locks into place. It has a safety stop button for height adjustment, which allows the arm to remain in the chosen position. \* The head of this arm is fitted for Philips Intellivue Series \* Compatible with monitors weighing no more than 4-9 Kg \* Monitor tilt: 21° down and 20° up \* Screen rotation: 130° right, 180° left. \* Arm rotation: 90° right, 90° left \* Height adjustment: 438 mm \* Total length 761 mm \* All our medical arms comply with CE, ROHS, Medical Grade, Regulations MDD 93/42 ECC. \* Colour: RAL 5013 cobalt blue and RAL 9016 traffic white \* Warranty: 5 years

## Adaptation monitoring Philips Intellivue series

All our medical arms can be fitted with this adaptation, some illustrations of which can be found here.