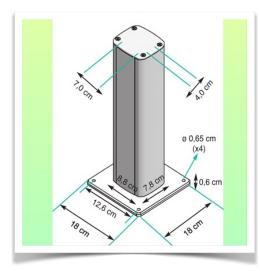

## Floor or ceiling column:

To install this medical arm, you need to use one of our medical columns. These are available in standard heights of 1500 and 2000 mm. Custom heights are available on request. Slide covers and end caps are supplied with every order.