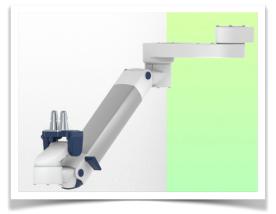

Presentation Part Number: WM 260.291C

Extended Height Adjustable Arm for monitoring Philips Intellivue Séries, floor or ceiling column mounting. Supported weight balancing range from 4 to 9 Kg. Overhead mount

Extended Height Adjustable Arm for monitoring Philips Intellivue Séries, floor or ceiling column mounting. Supported weight balancing range from 4 to 9 Kg. Overhead mount

Full cable integration and infection prevention thanks to easy-to-clean surfaces make this arm ideal for emergency care areas. Height adjustment for ergonomic, customised positioning of the monitor. This Horizontal Double Medical Arm with gas-lift height adjustment enables the monitor to be fixed, oriented and adjusted perfectly. It is coated with an anti-microbial agent for hygiene and cleaning down to the smallest detail. Its modern design has been specially developed for healthcare environments.

## **Technical specifications:**

\* Integrated cable passage \* Equipotential bonding \* Optional floor or ceiling columns are available in various heights (1500 - 2000 mm). These columns can be easily cut to size. All cables are also routed through the column. (See Option on the following pages) \* This gas-operated Double Arm simply slides into the column rail, then adjusts to the required height and locks into place. It has a safety stop button for height adjustment, which allows the arm to remain in the chosen position. \* The head of this arm is fitted for Philips Intellivue Series \* Compatible with monitors weighing no more than 4-9 Kg \* Monitor tilt: 21° down and 20° up \* Screen rotation: 130° right, 180° left. \* Arm rotation: 90° right, 90° left \* Height adjustment: 438 mm \* Total length 761 mm \* All our medical arms comply with CE, ROHS, Medical Grade, Regulations MDD 93/42 ECC. \* Colour: RAL 5013 cobalt blue and RAL 9016 traffic white \* Warranty: 5 years