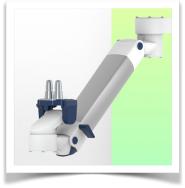

in the chosen position.

Part Number: WM 260.291C

**Installation information - Column Slide Rail** 

Extended Height Adjustable Arm for monitoring Philips Intellivue Séries, floor or ceiling column mounting. Supported weight balancing range from 4 to 9 Kg. Overhead mount

## **Technical specifications:**

\* Integrated cable passage \* Equipotential bonding \* Optional floor or ceiling columns are available in various heights (1500 - 2000 mm). These columns can be easily cut to size. All cables are also routed through the column. (See Option on the following pages) \* This gas-operated Double Arm simply slides into the column rail, then adjusts to the required height and locks into place. It has a safety stop button for height adjustment, which allows the arm to remain in the chosen position. \* The head of this arm is fitted for Philips Intellivue Series \* Compatible with monitors weighing no more than 4-9 Kg \* Monitor tilt: 21° down and 20° up \* Screen rotation: 130° right, 180° left. \* Arm rotation: 90° right, 90° left \* Height adjustment: 438 mm \* Total length 761 mm \* All our medical arms comply with CE, ROHS, Medical Grade, Regulations MDD 93/42 ECC. \* Colour: RAL 5013 cobalt blue and RAL 9016 traffic white \* Warranty: 5 years