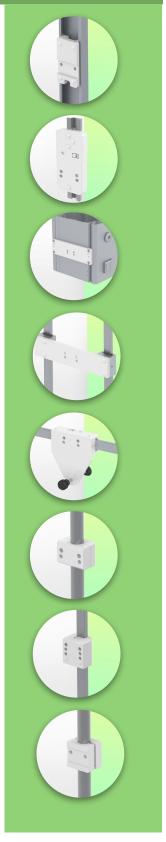

## Adaptation monitoring Philips Intellivue series

All our medical arms can be fitted with this adaptation, some illustrations of which can be found here.