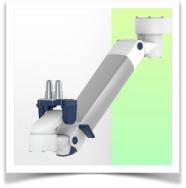

## **Technical specifications**

Extended Height Adjustable Arm for monitoring Philips Intellivue Séries, wall-mounted on a vertical sliding rail. Supported weight balancing range from 4 to 9 Kg. Overhead mount