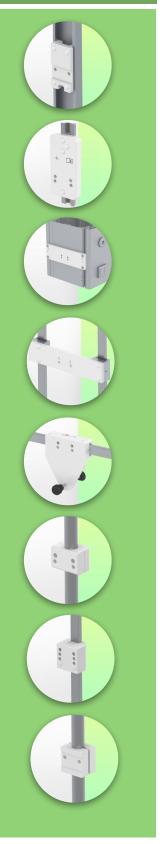

## Adaptation monitoring Philips Intellivue series

All our medical arms can be fitted with this adaptation, some illustrations of which can be found here.