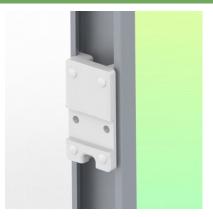

## Wall-mounted slide rail:

To install this medical arm, you must either use an existing rail in your installation or order one of our slide rails. These are available in standard lengths of 480mm, 720mm, 960mm and 1200mm. Custom lengths are available on request. Slide covers and end caps are supplied with every order.