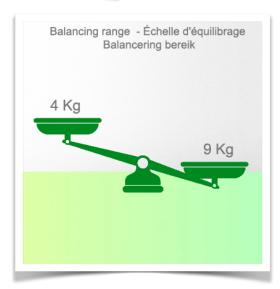

Balancing scale for this medical arm: 4 - 9 Kg

Product weight: 4,9 Kg

Height adjustment: parallel mechanism for a constant viewing angle

Safety: Has a safety stop button for height adjustment, allowing the medical arm to remain