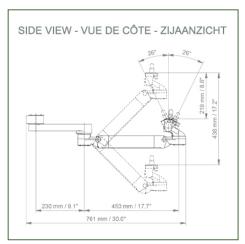

## **Technical specifications:**

\* Integrated cable passage \* Equipotential bonding \* Fixing on optional Vertical Wall Slide Rail, of which several lengths are available (480 mm - 720 mm - 960 mm - 1200 mm). These wall rails can be easily cut to size. All cables also run through the wall rail. (See Options on the following pages) \* This gas-operated Double Arm simply slides into the wall rail, then adjusts to the required height and locks into place. It has a safety stop button for height adjustment, which allows the arm to remain in the chosen position. \* The head of this arm is fitted for Philips Intellivue Series Monitors \* Compatible with monitors weighing no more than 4-9 Kg \* Monitor tilt: 21° down and 20° up \* Screen rotation: 130° right, 180° left. \* Arm rotation: 90° right, 90° left \* Height adjustment: 438 mm \* Total length 761 mm \* All our medical arms comply with CE, ROHS, Medical Grade, Regulations MDD 93/42 ECC. \* Colour: RAL 5013 cobalt blue and RAL 9016 traffic white \* Warranty: 5 years