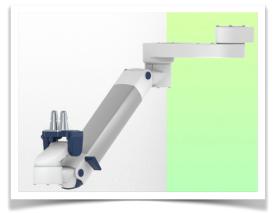

Presentation Part Number: WM 260.291

Extended Height Adjustable Arm for monitoring Philips Intellivue Séries, wall-mounted on a vertical sliding rail. Supported weight balancing range from 4 to 9 Kg. Overhead mount

Extended Height Adjustable Arm for monitoring Philips Intellivue Séries, wall-mounted on a vertical sliding rail. Supported weight balancing range from 4 to 9 Kg. Overhead mount

Full cable integration and infection prevention thanks to easy-to-clean surfaces make this arm ideal for emergency care areas. Height adjustment for ergonomic, customised positioning of the monitor. This Horizontal Double Medical Arm with gas-lift height adjustment enables the monitor to be fixed, oriented and adjusted perfectly. It is coated with an anti-microbial agent for hygiene and cleaning down to the smallest detail. Its modern design has been specially developed for healthcare environments.

## **Technical specifications:**

\* Integrated cable passage \* Equipotential bonding \* Fixing on optional Vertical Wall Slide Rail, of which several lengths are available (480 mm - 720 mm - 960 mm - 1200 mm). These wall rails can be easily cut to size. All cables also run through the wall rail. (See Options on the following pages) \* This gas-operated Double Arm simply slides into the wall rail, then adjusts to the required height and locks into place. It has a safety stop button for height adjustment, which allows the arm to remain in the chosen position. \* The head of this arm is fitted for Philips Intellivue Series Monitors \* Compatible with monitors weighing no more than 4-9 Kg \* Monitor tilt: 21° down and 20° up \* Screen rotation: 130° right, 180° left. \* Arm rotation: 90° right, 90° left \* Height adjustment: 438 mm \* Total length 761 mm \* All our medical arms comply with CE, ROHS, Medical Grade, Regulations MDD 93/42 ECC. \* Colour: RAL 5013 cobalt blue and RAL 9016 traffic white \* Warranty: 5 years