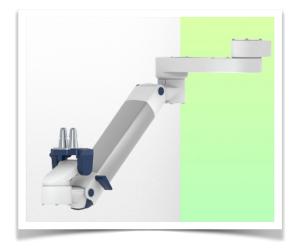

Presentation Part Number: WM 260.291

Extended Height Adjustable Arm for monitoring Philips Intellivue Séries, wall-mounted on a vertical sliding rail. Supported weight balancing range from 2 to 5 Kg. Overhead mount

Presentation Part Number: WM 260.291

Extended Height Adjustable Arm for monitoring Philips Intellivue Séries, wall-mounted on a vertical sliding rail. Supported weight balancing range from 4 to 9 Kg. Overhead mount