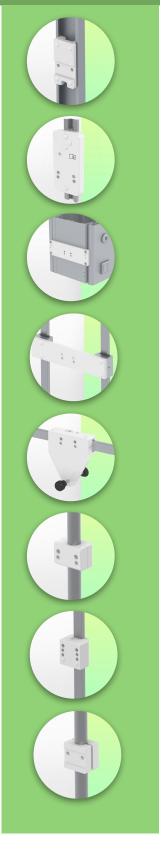

## Adaptation monitoring Philips Intellivue series

All our medical arms can be fitted with this adaptation, some illustrations of which can be found here.