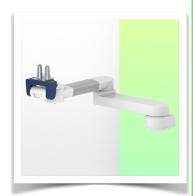

Presentation Part Number: WM 260.291

Extended Height Adjustable Arm for monitoring Philips Intellivue Séries, wall-mounted on a vertical sliding rail. Supported weight balancing range from 2 to 5 Kg. Overhead mount

Presentation Part Number: WM 260.291

Extended Height Adjustable Arm for monitoring Philips Intellivue Séries, wall-mounted on a vertical sliding rail. Supported weight balancing range from 4 to 9 Kg. Overhead mount