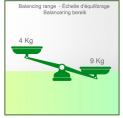

Balancing scale for this medical arm: 4 - 9 Kg

Product weight: 4,9 Kg

Height adjustment: parallel mechanism for a constant viewing angle

Safety: Has a safety stop button for height adjustment, allowing the medical arm to remain