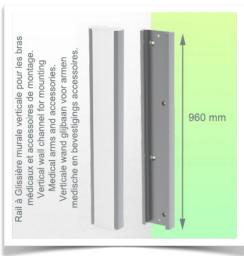

## **Technical specifications:**

\* Integrated cable passage \* Equipotential bonding \* Fixing on optional Vertical Wall Slide Rail, of which several lengths are available (480 mm - 720 mm - 960 mm - 1200 mm). These wall rails can be easily cut to size. All cables also run through the wall rail. (See Options on the following pages) \* This gas-operated Double Arm simply slides into the wall rail, then adjusts to the required height and locks into place. It has a safety stop button for height adjustment, which allows the arm to remain in the chosen position. \* The head of this arm is fitted for Philips Intellivue Series Monitors \* Compatible with monitors weighing no more than 4-9 Kg \* Monitor tilt: 21° down and 20° up \* Screen rotation: 130° right, 180° left. \* Arm rotation: 90° right, 90° left \* Height adjustment: 438 mm \* Total length 761 mm \* All our medical arms comply with CE, ROHS, Medical Grade, Regulations MDD 93/42 ECC. \* Colour: RAL 5013 cobalt blue and RAL 9016 traffic white \* Warranty: 5 years

## Wall-mounted slide rail:

To install this medical arm, you must either use an existing rail in your installation or order one of our slide rails. These are available in standard lengths of 480mm, 720mm, 960mm and 1200mm. Custom lengths are available on request. Slide covers and end caps are supplied with every order.