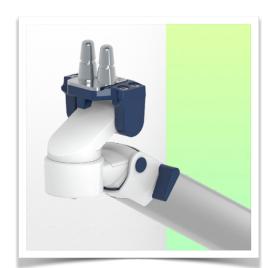

## Adaptation monitoring Philips Intellivue series

All our medical arms can be fitted with this adaptation, some illustrations of which can be found here.

Monitor adaptation: Philips Intellivue Series Colour: Decorative parts: RAL 5013 cobalt blue Aluminium parts: RAL 9016 traffic white Max. load capacity of support arm: 22 kg Max. load monitor adaptation: 18 Kg