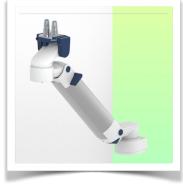

Presentation Part Number: WM 260.291

Extended Height Adjustable Arm for monitoring Philips Intellivue Séries, wall-mounted on a vertical sliding rail. Supported weight balancing range from 4 to 9 Kg. Overhead mount

Extended Height Adjustable Arm for monitoring Philips Intellivue Séries, wall-mounted on a vertical sliding rail. Supported weight balancing range from 4 to 9 Kg. Overhead mount

Full cable integration and infection prevention thanks to easy-to-clean surfaces make this arm ideal for emergency care areas. Height adjustment for ergonomic, customised positioning of the monitor. This Horizontal Double Medical Arm with gas-lift height adjustment enables the monitor to be fixed, oriented and adjusted perfectly. It is coated with an anti-microbial agent for hygiene and cleaning down to the smallest detail. Its modern design has been specially developed for healthcare environments.

## **Technical specifications:**

\* Integrated cable passage \* Equipotential bonding \* Fixing on optional Vertical Wall Slide Rail, of which several lengths are available (480 mm - 720 mm - 960 mm - 1200 mm). These wall rails can be easily cut to size. All cables also run through the wall rail. (See Options on the following pages) \* This gas-operated Double Arm simply slides into the wall rail, then adjusts to the required height and locks into place. It has a safety stop button for height adjustment, which allows the arm to remain in the chosen position. \* The head of this arm is fitted for Philips Intellivue Series Monitors \* Compatible with monitors weighing no more than 4-9 Kg \* Monitor tilt: 21° down and 20° up \* Screen rotation: 130° right, 180° left. \* Arm rotation: 90° right, 90° left \* Height adjustment: 438 mm \* Total length 761 mm \* All our medical arms comply with CE, ROHS, Medical Grade, Regulations MDD 93/42 ECC. \* Colour: RAL 5013 cobalt blue and RAL 9016 traffic white \* Warranty: 5 years