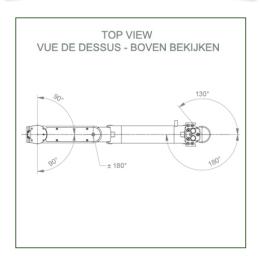

## **Technical specifications:**

\* Integrated cable passage \* Equipotential bonding \* Fixing on optional Vertical Wall Slide Rail, of which several lengths are available (480 mm - 720 mm - 960 mm - 1200 mm). These wall rails can be easily cut to size. All cables also run through the wall rail. (See Options on the following pages) \* This gas-operated Double Arm simply slides into the wall rail, then adjusts to the required height and locks into place. It has a safety stop button for height adjustment, which allows the arm to remain in the chosen position. \* The head of this arm is fitted for Philips Intellivue Series Monitors \* Compatible with monitors weighing no more than 4-9 Kg \* Monitor tilt: 21° down and 20° up \* Screen rotation: 130° right, 180° left. \* Arm rotation: 90° right, 90° left \* Height adjustment: 438 mm \* Total length 761 mm \* All our medical arms comply with CE, ROHS, Medical Grade, Regulations MDD 93/42 ECC. \* Colour: RAL 5013 cobalt blue and RAL 9016 traffic white \* Warranty: 5 years