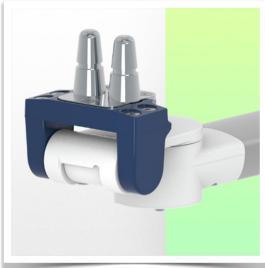

## Adaptation monitoring Philips Intellivue series

All our medical arms can be fitted with this adaptation, some illustrations of which can be found here.