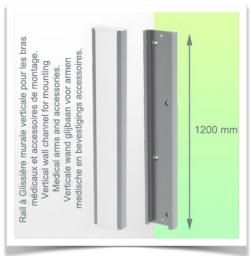

## **Technical specifications:**

\* Integrated cable passage \* Equipotential bonding \* Fixing on optional Vertical Wall Slide Rail, of which several lengths are available (480 mm - 720 mm - 960 mm - 1200 mm). These wall rails can be easily cut to size. All cables also run through the wall rail. (See Options on the following pages) \* This gas-operated Double Arm simply slides into the wall rail, then adjusts to the required height and locks into place. It has a safety stop button for height adjustment, which allows the arm to remain in the chosen position. \* The head of this arm is fitted for Philips Intellivue Series Monitors \* Compatible with monitors weighing no more than 4-9 Kg \* Monitor tilt: 21° down and 20° up \* Screen rotation: 130° right, 180° left. \* Arm rotation: 90° right, 90° left \* Height adjustment: 438 mm \* Total length 761 mm \* All our medical arms comply with CE, ROHS, Medical Grade, Regulations MDD 93/42 ECC. \* Colour: RAL 5013 cobalt blue and RAL 9016 traffic white \* Warranty: 5 years

## Wall-mounted slide rail:

To install this medical arm, you must either use an existing rail in your installation or order one of our slide rails. These are available in standard lengths of 480mm, 720mm, 960mm and 1200mm. Custom lengths are available on request. Slide covers and end caps are supplied with every order.