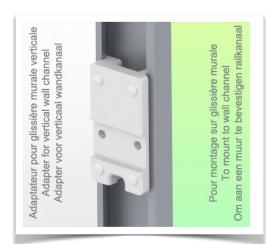

## Wall-mounted slide rail:

To install this medical arm, you must either use an existing rail in your installation or order one of our slide rails. These are available in standard lengths of 480mm, 720mm, 960mm and 1200mm. Custom lengths are available on request. Slide covers and end caps are supplied with every order.