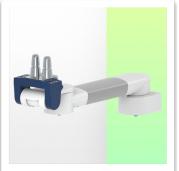

Presentation Part Number: WM 260.291

Extended Height Adjustable Arm for monitoring Philips Intellivue Séries, wall-mounted on a vertical sliding rail. Supported weight balancing range from 4 to 9 Kg. Overhead mount

Extended Height Adjustable Arm for monitoring Philips Intellivue Séries, wall-mounted on a vertical sliding rail. Supported weight balancing range from 4 to 9 Kg. Overhead mount

Full cable integration and infection prevention thanks to easy-to-clean surfaces make this arm ideal for emergency care areas. Height adjustment for ergonomic, customised positioning of the monitor. This Horizontal Double Medical Arm with gas-lift height adjustment enables the monitor to be fixed, oriented and adjusted perfectly. It is coated with an anti-microbial agent for hygiene and cleaning down to the smallest detail. Its modern design has been specially developed for healthcare environments.