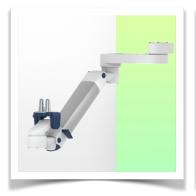

## **Technical specifications:**

\* Integrated cable passage \* Equipotential bonding \* Fixing on optional Vertical Wall Slide Rail, of which several lengths are available (480 mm - 720 mm - 960 mm - 1200 mm). These wall rails can be easily cut to size. All cables also run through the wall rail. (See Options on the following pages) \* This gas-operated Double Arm simply slides into the wall rail, then adjusts to the required height and locks into place. It has a safety stop button for height adjustment, which allows the arm to remain in the chosen position. \* The head of this arm is fitted for Philips Intellivue Series Monitors \* Compatible with monitors weighing no more than 4-9 Kg \* Monitor tilt: 21° down and 20° up \* Screen rotation: 130° right, 180° left. \* Arm rotation: 90° right, 90° left \* Height adjustment: 438 mm \* Total length 761 mm \* All our medical arms comply with CE, ROHS, Medical Grade, Regulations MDD 93/42 ECC. \* Colour: RAL 5013 cobalt blue and RAL 9016 traffic white \* Warranty: 5 years

Balancing scale for this medical arm: 4 - 9 Kg

Product weight: 4,9 Kg

Height adjustment: parallel mechanism for a constant viewing angle

Safety: Has a safety stop button for height adjustment, allowing the medical arm to remain