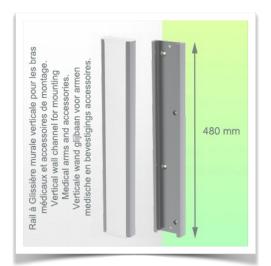

## **Technical specifications:**

\* Integrated cable passage \* Equipotential bonding \* Fixing on optional Vertical Wall Slide Rail, of which several lengths are available (480 mm - 720 mm - 960 mm - 1200 mm). These wall rails can be easily cut to size. All cables also run through the wall rail. (See Options on the following pages) \* This gas-operated Double Arm simply slides into the wall rail, then adjusts to the required height and locks into place. It has a safety stop button for height adjustment, which allows the arm to remain in the chosen position. \* The head of this arm is fitted for Philips Intellivue Series Monitors \* Compatible with monitors weighing no more than 4-9 Kg \* Monitor tilt: 21° down and 20° up \* Screen rotation: 130° right, 180° left. \* Arm rotation: 90° right, 90° left \* Height adjustment: 438 mm \* Total length 761 mm \* All our medical arms comply with CE, ROHS, Medical Grade, Regulations MDD 93/42 ECC. \* Colour: RAL 5013 cobalt blue and RAL 9016 traffic white \* Warranty: 5 years

## Wall-mounted slide rail:

To install this medical arm, you must either use an existing rail in your installation or order one of our slide rails. These are available in standard lengths of 480mm, 720mm, 960mm and 1200mm. Custom lengths are available on request. Slide covers and end caps are supplied with every order.