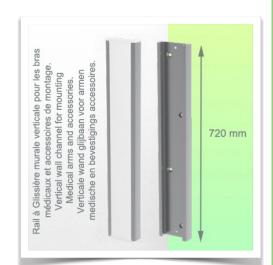

## **Technical specifications:**

\* Integrated cable passage \* Equipotential bonding \* Fixing on optional Vertical Wall Slide Rail, of which several lengths are available (480 mm - 720 mm - 960 mm - 1200 mm). These wall rails can be easily cut to size. All cables also run through the wall rail. (See Options on the following pages) \* This gas-operated Double Arm simply slides into the wall rail, then adjusts to the required height and locks into place. It has a safety stop button for height adjustment, which allows the arm to remain in the chosen position. \* The head of this arm is fitted for Philips Intellivue Series Monitors \* Compatible with monitors weighing no more than 4-9 Kg \* Monitor tilt: 21° down and 20° up \* Screen rotation: 130° right, 180° left. \* Arm rotation: 90° right, 90° left \* Height adjustment: 438 mm \* Total length 761 mm \* All our medical arms comply with CE, ROHS, Medical Grade, Regulations MDD 93/42 ECC. \* Colour: RAL 5013 cobalt blue and RAL 9016 traffic white \* Warranty: 5 years

## Wall-mounted slide rail:

To install this medical arm, you must either use an existing rail in your installation or order one of our slide rails. These are available in standard lengths of 480mm, 720mm, 960mm and 1200mm. Custom lengths are available on request. Slide covers and end caps are supplied with every order.