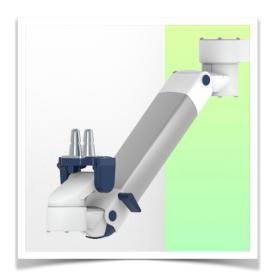

Presentation Part Number: WM 260.291

Extended Height Adjustable Arm for monitoring Philips Intellivue Séries, wall-mounted on a vertical sliding rail. Supported weight balancing range from 4 to 9 Kg. Overhead mount

Extended Height Adjustable Arm for monitoring Philips Intellivue Séries, wall-mounted on a vertical sliding rail. Supported weight balancing range from 4 to 9 Kg. Overhead mount

Full cable integration and infection prevention thanks to easy-to-clean surfaces make this arm ideal for emergency care areas. Height adjustment for ergonomic, customised positioning of the monitor. This Horizontal Double Medical Arm with gas-lift height adjustment enables the monitor to be fixed, oriented and adjusted perfectly. It is coated with an anti-microbial agent for hygiene and cleaning down to the smallest detail. Its modern design has been specially developed for healthcare environments.

## **Technical specifications**

Extended Height Adjustable Arm for monitoring Philips Intellivue Séries, wall-mounted on a vertical sliding rail. Supported weight balancing range from 4 to 9 Kg. Overhead mount