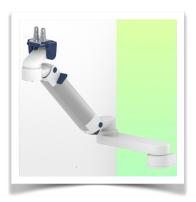

## Adaptation monitoring Philips Intellivue series

All our medical arms can be fitted with this adaptation, some illustrations of which can be found here.