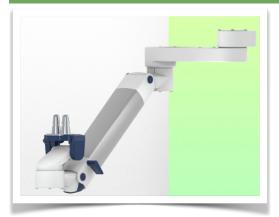

Presentation Part Number: WM 260.292

Extended Height Adjustable Arm for monitoring Philips Intellivue Séries, wall-mounted on a vertical sliding rail. Supported weight balancing range from 7,5 to 13 Kg. Overhead mount

Extended Height Adjustable Arm for monitoring Philips Intellivue Séries, wall-mounted on a vertical sliding rail. Supported weight balancing range from 7,5 to 13 Kg. Overhead mount

Full cable integration and infection prevention thanks to easy-to-clean surfaces make this arm ideal for emergency care areas. Height adjustment for ergonomic, customised positioning of the monitor. This Horizontal Double Medical Arm with gas-lift height adjustment enables the monitor to be fixed, oriented and adjusted perfectly. It is coated with an anti-microbial agent for hygiene and cleaning down to the smallest detail. Its modern design has been specially developed for healthcare environments.

## **Technical specifications:**

\* Integrated cable passage \* Equipotential bonding \* Fixing on optional Vertical Wall Slide Rail, of which several lengths are available (480 mm - 720 mm - 960 mm - 1200 mm). These wall rails can be easily cut to size. All cables also run through the wall rail. (See Options on the following pages) \* This gas-operated Double Arm simply slides into the wall rail, then adjusts to the required height and locks into place. It has a safety stop button for height adjustment, which allows the arm to remain in the chosen position. \* The head of this arm is fitted for Philips Intellivue Series Monitors \* Compatible with monitors weighing no more than 7,5-13 Kg \* Monitor tilt: 21° down and 20° up \* Screen rotation: 130° right, 180° left. \* Arm rotation: 90° right, 90° left \* Height adjustment: 438 mm \* Total length 761 mm \* All our medical arms comply with CE, ROHS, Medical Grade, Regulations MDD 93/42 ECC. \* Colour: RAL 5013 cobalt blue and RAL 9016 traffic white \* Warranty: 5 years