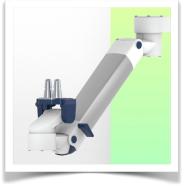

## **Technical specifications**

Extended Height Adjustable Arm for monitoring Philips Intellivue Séries, wall-mounted on a vertical sliding rail. Supported weight balancing range from 7,5 to 13 Kg. Overhead mount