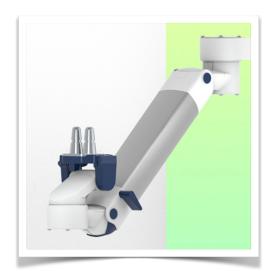

Presentation Part Number: WM 260.292

Extended Height Adjustable Arm for monitoring Philips Intellivue Séries, wall-mounted on a vertical sliding rail. Supported weight balancing range from 7,5 to 13 Kg. Overhead mount

Extended Height Adjustable Arm for monitoring Philips Intellivue Séries, wall-mounted on a vertical sliding rail. Supported weight balancing range from 7,5 to 13 Kg. Overhead mount

Full cable integration and infection prevention thanks to easy-to-clean surfaces make this arm ideal for emergency care areas. Height adjustment for ergonomic, customised positioning of the monitor. This Horizontal Double Medical Arm with gas-lift height adjustment enables the monitor to be fixed, oriented and adjusted perfectly. It is coated with an anti-microbial agent for hygiene and cleaning down to the smallest detail. Its modern design has been specially developed for healthcare environments.

## **Technical specifications:**

\* Integrated cable passage \* Equipotential bonding \* Fixing on optional Vertical Wall Slide Rail, of which several lengths are available (480 mm - 720 mm - 960 mm - 1200 mm). These wall rails can be easily cut to size. All cables also run through the wall rail. (See Options on the following pages) \* This gas-operated Double Arm simply slides into the wall rail, then adjusts to the required height and locks into place. It has a safety stop button for height adjustment, which allows the arm to remain in the chosen position. \* The head of this arm is fitted for Philips Intellivue Series Monitors \* Compatible with monitors weighing no more than 7,5-13 Kg \* Monitor tilt: 21° down and 20° up \* Screen rotation: 130° right, 180° left. \* Arm rotation: 90° right, 90° left \* Height adjustment: 438 mm \* Total length 761 mm \* All our medical arms comply with CE, ROHS, Medical Grade, Regulations MDD 93/42 ECC. \* Colour: RAL 5013 cobalt blue and RAL 9016 traffic white \* Warranty: 5 years