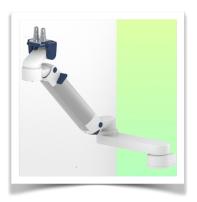

Presentation Part Number: WM 260.292

Extended Height Adjustable Arm for monitoring Philips Intellivue Séries, wall-mounted on a vertical sliding rail. Supported weight balancing range from 7,5 to 13 Kg. Overhead mount

## Adaptation monitoring Philips Intellivue series

All our medical arms can be fitted with this adaptation, some illustrations of which can be found here.