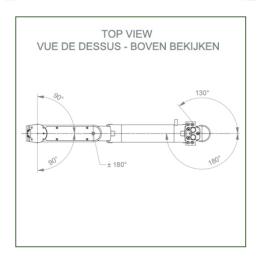

## **Technical specifications:**

\* Integrated cable passage \* Equipotential bonding \* Fixing on optional Vertical Wall Slide Rail, of which several lengths are available (480 mm - 720 mm - 960 mm - 1200 mm). These wall rails can be easily cut to size. All cables also run through the wall rail. (See Options on the following pages) \* This gas-operated Double Arm simply slides into the wall rail, then adjusts to the required height and locks into place. It has a safety stop button for height adjustment, which allows the arm to remain in the chosen position. \* The head of this arm is fitted for Philips Intellivue Series Monitors \* Compatible with monitors weighing no more than 7,5-13 Kg \* Monitor tilt: 21° down and 20° up \* Screen rotation: 130° right, 180° left. \* Arm rotation: 90° right, 90° left \* Height adjustment: 438 mm \* Total length 761 mm \* All our medical arms comply with CE, ROHS, Medical Grade, Regulations MDD 93/42 ECC. \* Colour: RAL 5013 cobalt blue and RAL 9016 traffic white \* Warranty: 5 years