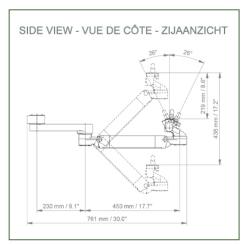

## **Technical specifications:**

\* Integrated cable passage \* Equipotential bonding \* Fixing on optional Vertical Wall Slide Rail, of which several lengths are available (480 mm - 720 mm - 960 mm - 1200 mm). These wall rails can be easily cut to size. All cables also run through the wall rail. (See Options on the following pages) \* This gas-operated Double Arm simply slides into the wall rail, then adjusts to the required height and locks into place. It has a safety stop button for height adjustment, which allows the arm to remain in the chosen position. \* The head of this arm is fitted for Philips Intellivue Series Monitors \* Compatible with monitors weighing no more than 7,5-13 Kg \* Monitor tilt: 21° down and 20° up \* Screen rotation: 130° right, 180° left. \* Arm rotation: 90° right, 90° left \* Height adjustment: 438 mm \* Total length 761 mm \* All our medical arms comply with CE, ROHS, Medical Grade, Regulations MDD 93/42 ECC. \* Colour: RAL 5013 cobalt blue and RAL 9016 traffic white \* Warranty: 5 years