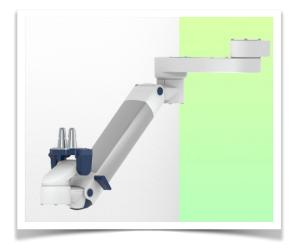

Presentation Part Number: WM 260.292

Extended Height Adjustable Arm for monitoring Philips Intellivue Séries, wall-mounted on a vertical sliding rail. Supported weight balancing range from 7,5 to 13 Kg. Overhead mount