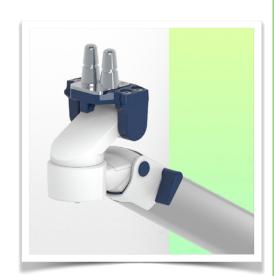

## Adaptation monitoring Philips Intellivue series

All our medical arms can be fitted with this adaptation, some illustrations of which can be found here.