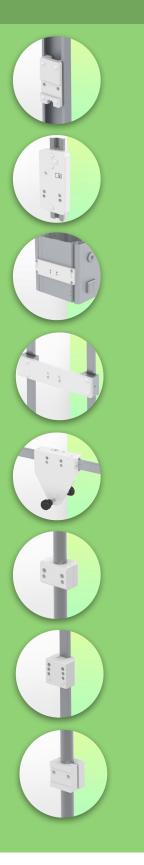

## Adaptation monitoring Philips Intellivue series

All our medical arms can be fitted with this adaptation, some illustrations of which can be found here.