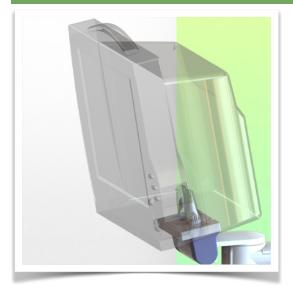

## Wall-mounted slide rail:

To install this medical arm, you must either use an existing rail in your installation or order one of our slide rails. These are available in standard lengths of 480mm, 720mm, 960mm and 1200mm. Custom lengths are available on request. Slide covers and end caps are supplied with every order.