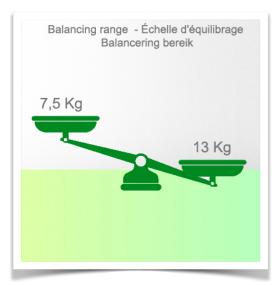

Balancing scale for this medical arm: 7,5 - 13 Kg

Product weight: 4,9 Kg

Height adjustment: parallel mechanism for a constant viewing angle

Safety: Has a safety stop button for height adjustment, allowing the medical arm to remain