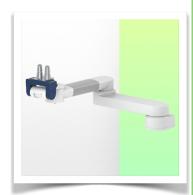

Presentation Part Number: WM 260.292

Extended Height Adjustable Arm for monitoring Philips Intellivue Séries, wall-mounted on a vertical sliding rail. Supported weight balancing range from 7,5 to 13 Kg. Overhead mount