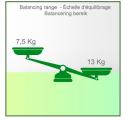

Balancing scale for this medical arm: 7,5 - 13 Kg

Product weight: 4,9 Kg

Height adjustment: parallel mechanism for a constant viewing angle

Safety: Has a safety stop button for height adjustment, allowing the medical arm to remain