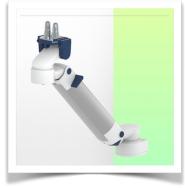

Presentation Part Number: WM 260.292

Extended Height Adjustable Arm for monitoring Philips Intellivue Séries, wall-mounted on a vertical sliding rail. Supported weight balancing range from 7,5 to 13 Kg. Overhead mount

Extended Height Adjustable Arm for monitoring Philips Intellivue Séries, wall-mounted on a vertical sliding rail. Supported weight balancing range from 7,5 to 13 Kg. Overhead mount

Full cable integration and infection prevention thanks to easy-to-clean surfaces make this arm ideal for emergency care areas. Height adjustment for ergonomic, customised positioning of the monitor. This Horizontal Double Medical Arm with gas-lift height adjustment enables the monitor to be fixed, oriented and adjusted perfectly. It is coated with an anti-microbial agent for hygiene and cleaning down to the smallest detail. Its modern design has been specially developed for healthcare environments.

## **Technical specifications:**

\* Integrated cable passage \* Equipotential bonding \* Fixing on optional Vertical Wall Slide Rail, of which several lengths are available (480 mm - 720 mm - 960 mm - 1200 mm). These wall rails can be easily cut to size. All cables also run through the wall rail. (See Options on the following pages) \* This gas-operated Double Arm simply slides into the wall rail, then adjusts to the required height and locks into place. It has a safety stop button for height adjustment, which allows the arm to remain in the chosen position. \* The head of this arm is fitted for Philips Intellivue Series Monitors \* Compatible with monitors weighing no more than 7,5-13 Kg \* Monitor tilt: 21° down and 20° up \* Screen rotation: 130° right, 180° left. \* Arm rotation: 90° right, 90° left \* Height adjustment: 438 mm \* Total length 761 mm \* All our medical arms comply with CE, ROHS, Medical Grade, Regulations MDD 93/42 ECC. \* Colour: RAL 5013 cobalt blue and RAL 9016 traffic white \* Warranty: 5 years