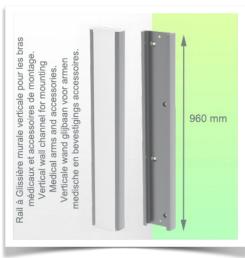

## **Technical specifications:**

\* Integrated cable passage \* Equipotential bonding \* Fixing on optional Vertical Wall Slide Rail, of which several lengths are available (480 mm - 720 mm - 960 mm - 1200 mm). These wall rails can be easily cut to size. All cables also run through the wall rail. (See Options on the following pages) \* This gas-operated Double Arm simply slides into the wall rail, then adjusts to the required height and locks into place. It has a safety stop button for height adjustment, which allows the arm to remain in the chosen position. \* The head of this arm is fitted for Philips Intellivue Series Monitors \* Compatible with monitors weighing no more than 7,5-13 Kg \* Monitor tilt: 21° down and 20° up \* Screen rotation: 130° right, 180° left. \* Arm rotation: 90° right, 90° left \* Height adjustment: 438 mm \* Total length 761 mm \* All our medical arms comply with CE, ROHS, Medical Grade, Regulations MDD 93/42 ECC. \* Colour: RAL 5013 cobalt blue and RAL 9016 traffic white \* Warranty: 5 years

## Wall-mounted slide rail:

To install this medical arm, you must either use an existing rail in your installation or order one of our slide rails. These are available in standard lengths of 480mm, 720mm, 960mm and 1200mm. Custom lengths are available on request. Slide covers and end caps are supplied with every order.