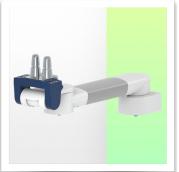

Presentation Part Number: WM 260.292

Extended Height Adjustable Arm for monitoring Philips Intellivue Séries, wall-mounted on a vertical sliding rail. Supported weight balancing range from 7,5 to 13 Kg. Overhead mount

Extended Height Adjustable Arm for monitoring Philips Intellivue Séries, wall-mounted on a vertical sliding rail. Supported weight balancing range from 7,5 to 13 Kg. Overhead mount

Full cable integration and infection prevention thanks to easy-to-clean surfaces make this arm ideal for emergency care areas. Height adjustment for ergonomic, customised positioning of the monitor. This Horizontal Double Medical Arm with gas-lift height adjustment enables the monitor to be fixed, oriented and adjusted perfectly. It is coated with an anti-microbial agent for hygiene and cleaning down to the smallest detail. Its modern design has been specially developed for healthcare environments.

## **Technical specifications:**

\* Integrated cable passage \* Equipotential bonding \* Fixing on optional Vertical Wall Slide Rail, of which several lengths are available (480 mm - 720 mm - 960 mm - 1200 mm). These wall rails can be easily cut to size. All cables also run through the wall rail. (See Options on the following pages) \* This gas-operated Double Arm simply slides into the wall rail, then adjusts to the required height and locks into place. It has a safety stop button for height adjustment, which allows the arm to remain in the chosen position. \* The head of this arm is fitted for Philips Intellivue Series Monitors \* Compatible with monitors weighing no more than 7,5-13 Kg \* Monitor tilt: 21° down and 20° up \* Screen rotation: 130° right, 180° left. \* Arm rotation: 90° right, 90° left \* Height adjustment: 438 mm \* Total length 761 mm \* All our medical arms comply with CE, ROHS, Medical Grade, Regulations MDD 93/42 ECC. \* Colour: RAL 5013 cobalt blue and RAL 9016 traffic white \* Warranty: 5 years