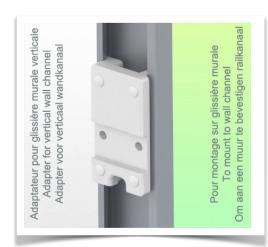

## Wall-mounted slide rail:

To install this medical arm, you must either use an existing rail in your installation or order one of our slide rails. These are available in standard lengths of 480mm, 720mm, 960mm and 1200mm. Custom lengths are available on request. Slide covers and end caps are supplied with every order.