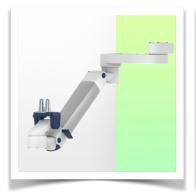

## **Technical specifications:**

\* Integrated cable passage \* Equipotential bonding \* Fixing on optional Vertical Wall Slide Rail, of which several lengths are available (480 mm - 720 mm - 960 mm - 1200 mm). These wall rails can be easily cut to size. All cables also run through the wall rail. (See Options on the following pages) \* This gas-operated Double Arm simply slides into the wall rail, then adjusts to the required height and locks into place. It has a safety stop button for height adjustment, which allows the arm to remain in the chosen position. \* The head of this arm is fitted for Philips Intellivue Series Monitors \* Compatible with monitors weighing no more than 7,5-13 Kg \* Monitor tilt: 21° down and 20° up \* Screen rotation: 130° right, 180° left. \* Arm rotation: 90° right, 90° left \* Height adjustment: 438 mm \* Total length 761 mm \* All our medical arms comply with CE, ROHS, Medical Grade, Regulations MDD 93/42 ECC. \* Colour: RAL 5013 cobalt blue and RAL 9016 traffic white \* Warranty: 5 years

Balancing scale for this medical arm: 7,5 - 13 Kg

Product weight: 4,9 Kg

Height adjustment: parallel mechanism for a constant viewing angle

Safety: Has a safety stop button for height adjustment, allowing the medical arm to remain