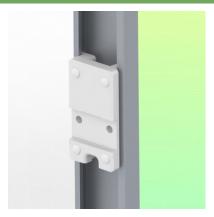

## Wall-mounted slide rail:

To install this medical arm, you must either use an existing rail in your installation or order one of our slide rails. These are available in standard lengths of 480mm, 720mm, 960mm and 1200mm. Custom lengths are available on request. Slide covers and end caps are supplied with every order.