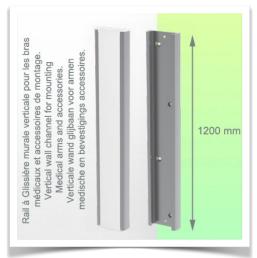

## **Technical specifications:**

\* Integrated cable passage \* Equipotential bonding \* Fixing on optional Vertical Wall Slide Rail, of which several lengths are available (480 mm - 720 mm - 960 mm - 1200 mm). These wall rails can be easily cut to size. All cables also run through the wall rail. (See Options on the following pages) \* This gas-operated Double Arm simply slides into the wall rail, then adjusts to the required height and locks into place. It has a safety stop button for height adjustment, which allows the arm to remain in the chosen position. \* The head of this arm is fitted for Philips Intellivue Series Monitors \* Compatible with monitors weighing no more than 7,5-13 Kg \* Monitor tilt: 21° down and 20° up \* Screen rotation: 130° right, 180° left. \* Arm rotation: 90° right, 90° left \* Height adjustment: 438 mm \* Total length 761 mm \* All our medical arms comply with CE, ROHS, Medical Grade, Regulations MDD 93/42 ECC. \* Colour: RAL 5013 cobalt blue and RAL 9016 traffic white \* Warranty: 5 years

## Wall-mounted slide rail:

To install this medical arm, you must either use an existing rail in your installation or order one of our slide rails. These are available in standard lengths of 480mm, 720mm, 960mm and 1200mm. Custom lengths are available on request. Slide covers and end caps are supplied with every order.