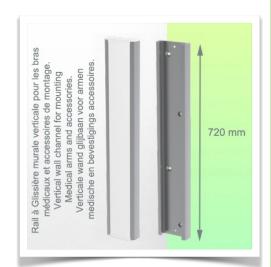

## Wall-mounted slide rail:

To install this medical arm, you must either use an existing rail in your installation or order one of our slide rails. These are available in standard lengths of 480mm, 720mm, 960mm and 1200mm. Custom lengths are available on request. Slide covers and end caps are supplied with every order.