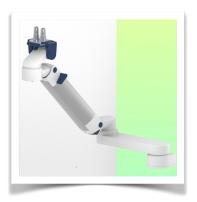

Presentation Part Number: WM 260.293C

Extended Height Adjustable Arm for monitoring Philips Intellivue Séries, floor or ceiling column mounting. Supported weight balancing range from 13 to 16 Kg. Overhead mount

## **Technical specifications:**

\* Integrated cable passage \* Equipotential bonding \* Optional floor or ceiling columns are available in various heights (1500 - 2000 mm). These columns can be easily cut to size. All cables are also routed through the column. (See Option on the following pages) \* This gas-operated Double Arm simply slides into the column rail, then adjusts to the required height and locks into place. It has a safety stop button for height adjustment, which allows the arm to remain in the chosen position. \* The head of this arm is fitted for Philips Intellivue Series \* Compatible with monitors weighing no more than 13-16 Kg \* Monitor tilt: 21° down and 20° up \* Screen rotation: 130° right, 180° left. \* Arm rotation: 90° right, 90° left \* Height adjustment: 438 mm \* Total length 761 mm \* All our medical arms comply with CE, ROHS, Medical Grade, Regulations MDD 93/42 ECC. \* Colour: RAL 5013 cobalt blue and RAL 9016 traffic white \* Warranty: 5 years