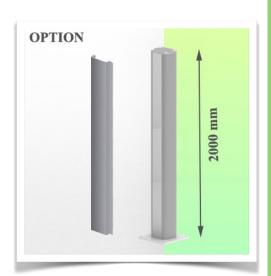

## Floor or ceiling column:

To install this medical arm, you need to use one of our medical columns. These are available in standard heights of 1500 and 2000 mm. Custom heights are available on request. Slide covers and end caps are supplied with every order.