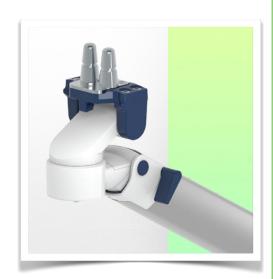

## Adaptation monitoring Philips Intellivue series

All our medical arms can be fitted with this adaptation, some illustrations of which can be found here.