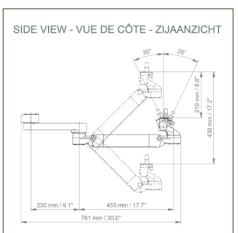

## **Technical specifications:**

\* Integrated cable passage \* Equipotential bonding \* Optional floor or ceiling columns are available in various heights (1500 - 2000 mm). These columns can be easily cut to size. All cables are also routed through the column. (See Option on the following pages) \* This gas-operated Double Arm simply slides into the column rail, then adjusts to the required height and locks into place. It has a safety stop button for height adjustment, which allows the arm to remain in the chosen position. \* The head of this arm is fitted for Philips Intellivue Series \* Compatible with monitors weighing no more than 13-16 Kg \* Monitor tilt: 21° down and 20° up \* Screen rotation: 130° right, 180° left. \* Arm rotation: 90° right, 90° left \* Height adjustment: 438 mm \* Total length 761 mm \* All our medical arms comply with CE, ROHS, Medical Grade, Regulations MDD 93/42 ECC. \* Colour: RAL 5013 cobalt blue and RAL 9016 traffic white \* Warranty: 5 years

Balancing scale for this medical arm: 13 - 16 Kg

Product weight: 4,9 Kg

Height adjustment: parallel mechanism for a constant viewing angle

Safety: Has a safety stop button for height adjustment, allowing the medical arm to remain