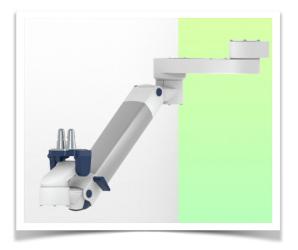

Presentation Part Number: WM 260.293C

Extended Height Adjustable Arm for monitoring Philips Intellivue Séries, floor or ceiling column mounting. Supported weight balancing range from 13 to 16 Kg. Overhead mount