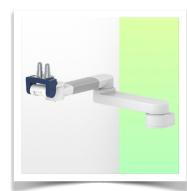

## **Technical specifications**

Extended Height Adjustable Arm for monitoring Philips Intellivue Séries, floor or ceiling column mounting. Supported weight balancing range from 13 to 16 Kg. Overhead mount

## **Technical specifications:**

\* Integrated cable passage \* Equipotential bonding \* Optional floor or ceiling columns are available in various heights (1500 - 2000 mm). These columns can be easily cut to size. All cables are also routed through the column. (See Option on the following pages) \* This gas-operated Double Arm simply slides into the column rail, then adjusts to the required height and locks into place. It has a safety stop button for height adjustment, which allows the arm to remain in the chosen position. \* The head of this arm is fitted for Philips Intellivue Series \* Compatible with monitors weighing no more than 13-16 Kg \* Monitor tilt: 21° down and 20° up \* Screen rotation: 130° right, 180° left. \* Arm rotation: 90° right, 90° left \* Height adjustment: 438 mm \* Total length 761 mm \* All our medical arms comply with CE, ROHS, Medical Grade, Regulations MDD 93/42 ECC. \* Colour: RAL 5013 cobalt blue and RAL 9016 traffic white \* Warranty: 5 years