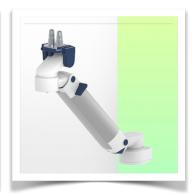

Presentation Part Number: WM 260.293C

Extended Height Adjustable Arm for monitoring Philips Intellivue Séries, floor or ceiling column mounting. Supported weight balancing range from 13 to 16 Kg. Overhead mount

Extended Height Adjustable Arm for monitoring Philips Intellivue Séries, floor or ceiling column mounting. Supported weight balancing range from 13 to 16 Kg. Overhead mount

Full cable integration and infection prevention thanks to easy-to-clean surfaces make this arm ideal for emergency care areas. Height adjustment for ergonomic, customised positioning of the monitor. This Horizontal Double Medical Arm with gas-lift height adjustment enables the monitor to be fixed, oriented and adjusted perfectly. It is coated with an anti-microbial agent for hygiene and cleaning down to the smallest detail. Its modern design has been specially developed for healthcare environments.

## **Technical specifications:**

\* Integrated cable passage \* Equipotential bonding \* Optional floor or ceiling columns are available in various heights (1500 - 2000 mm). These columns can be easily cut to size. All cables are also routed through the column. (See Option on the following pages) \* This gas-operated Double Arm simply slides into the column rail, then adjusts to the required height and locks into place. It has a safety stop button for height adjustment, which allows the arm to remain in the chosen position. \* The head of this arm is fitted for Philips Intellivue Series \* Compatible with monitors weighing no more than 13-16 Kg \* Monitor tilt: 21° down and 20° up \* Screen rotation: 130° right, 180° left. \* Arm rotation: 90° right, 90° left \* Height adjustment: 438 mm \* Total length 761 mm \* All our medical arms comply with CE, ROHS, Medical Grade, Regulations MDD 93/42 ECC. \* Colour: RAL 5013 cobalt blue and RAL 9016 traffic white \* Warranty: 5 years