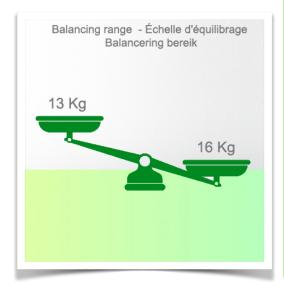

## **Technical specifications:**

\* Integrated cable passage \* Equipotential bonding \* Optional floor or ceiling columns are available in various heights (1500 - 2000 mm). These columns can be easily cut to size. All cables are also routed through the column. (See Option on the following pages) \* This gas-operated Double Arm simply slides into the column rail, then adjusts to the required height and locks into place. It has a safety stop button for height adjustment, which allows the arm to remain in the chosen position. \* The head of this arm is fitted for Philips Intellivue Series \* Compatible with monitors weighing no more than 13-16 Kg \* Monitor tilt: 21° down and 20° up \* Screen rotation: 130° right, 180° left. \* Arm rotation: 90° right, 90° left \* Height adjustment: 438 mm \* Total length 761 mm \* All our medical arms comply with CE, ROHS, Medical Grade, Regulations MDD 93/42 ECC. \* Colour: RAL 5013 cobalt blue and RAL 9016 traffic white \* Warranty: 5 years

Balancing scale for this medical arm: 13 - 16 Kg

Product weight: 4,9 Kg

Height adjustment: parallel mechanism for a constant viewing angle

Safety: Has a safety stop button for height adjustment, allowing the medical arm to remain