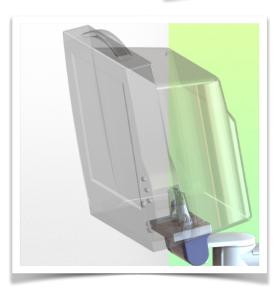

## Floor or ceiling column:

To install this medical arm, you need to use one of our medical columns. These are available in standard heights of 1500 and 2000 mm. Custom heights are available on request. Slide covers and end caps are supplied with every order.