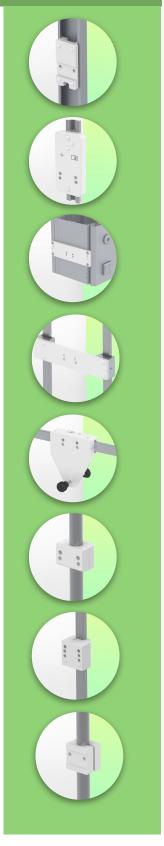

## Adaptation monitoring Philips Intellivue series

All our medical arms can be fitted with this adaptation, some illustrations of which can be found here.