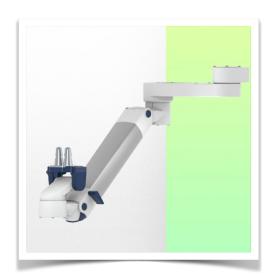

Presentation Part Number: WM 260.293C

Extended Height Adjustable Arm for monitoring Philips Intellivue Séries, floor or ceiling column mounting. Supported weight balancing range from 13 to 16 Kg. Overhead mount

Extended Height Adjustable Arm for monitoring Philips Intellivue Séries, floor or ceiling column mounting. Supported weight balancing range from 13 to 16 Kg. Overhead mount

Full cable integration and infection prevention thanks to easy-to-clean surfaces make this arm ideal for emergency care areas. Height adjustment for ergonomic, customised positioning of the monitor. This Horizontal Double Medical Arm with gas-lift height adjustment enables the monitor to be fixed, oriented and adjusted perfectly. It is coated with an anti-microbial agent for hygiene and cleaning down to the smallest detail. Its modern design has been specially developed for healthcare environments.

## **Technical specifications:**

\* Integrated cable passage \* Equipotential bonding \* Optional floor or ceiling columns are available in various heights (1500 - 2000 mm). These columns can be easily cut to size. All cables are also routed through the column. (See Option on the following pages) \* This gas-operated Double Arm simply slides into the column rail, then adjusts to the required height and locks into place. It has a safety stop button for height adjustment, which allows the arm to remain in the chosen position. \* The head of this arm is fitted for Philips Intellivue Series \* Compatible with monitors weighing no more than 13-16 Kg \* Monitor tilt: 21° down and 20° up \* Screen rotation: 130° right, 180° left. \* Arm rotation: 90° right, 90° left \* Height adjustment: 438 mm \* Total length 761 mm \* All our medical arms comply with CE, ROHS, Medical Grade, Regulations MDD 93/42 ECC. \* Colour: RAL 5013 cobalt blue and RAL 9016 traffic white \* Warranty: 5 years