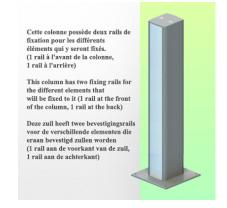

in the chosen position.

Part Number: WM 260.293C

**Installation information - Column Slide Rail** 

Extended Height Adjustable Arm for monitoring Philips Intellivue Séries, floor or ceiling column mounting. Supported weight balancing range from 13 to 16 Kg. Overhead mount

## Floor or ceiling column:

To install this medical arm, you need to use one of our medical columns. These are available in standard heights of 1500 and 2000 mm. Custom heights are available on request. Slide covers and end caps are supplied with every order.