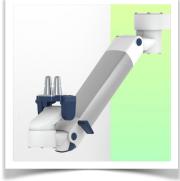

Presentation Part Number: WM 260.293C

Extended Height Adjustable Arm for monitoring Philips Intellivue Séries, floor or ceiling column mounting. Supported weight balancing range from 13 to 16 Kg. Overhead mount

## **Technical specifications:**

\* Integrated cable passage \* Equipotential bonding \* Optional floor or ceiling columns are available in various heights (1500 - 2000 mm). These columns can be easily cut to size. All cables are also routed through the column. (See Option on the following pages) \* This gas-operated Double Arm simply slides into the column rail, then adjusts to the required height and locks into place. It has a safety stop button for height adjustment, which allows the arm to remain in the chosen position. \* The head of this arm is fitted for Philips Intellivue Series \* Compatible with monitors weighing no more than 13-16 Kg \* Monitor tilt: 21° down and 20° up \* Screen rotation: 130° right, 180° left. \* Arm rotation: 90° right, 90° left \* Height adjustment: 438 mm \* Total length 761 mm \* All our medical arms comply with CE, ROHS, Medical Grade, Regulations MDD 93/42 ECC. \* Colour: RAL 5013 cobalt blue and RAL 9016 traffic white \* Warranty: 5 years