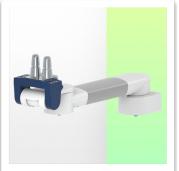

Presentation Part Number: WM 260.293C

Extended Height Adjustable Arm for monitoring Philips Intellivue Séries, floor or ceiling column mounting. Supported weight balancing range from 13 to 16 Kg. Overhead mount

Extended Height Adjustable Arm for monitoring Philips Intellivue Séries, floor or ceiling column mounting. Supported weight balancing range from 13 to 16 Kg. Overhead mount

Full cable integration and infection prevention thanks to easy-to-clean surfaces make this arm ideal for emergency care areas. Height adjustment for ergonomic, customised positioning of the monitor. This Horizontal Double Medical Arm with gas-lift height adjustment enables the monitor to be fixed, oriented and adjusted perfectly. It is coated with an anti-microbial agent for hygiene and cleaning down to the smallest detail. Its modern design has been specially developed for healthcare environments.

## **Technical specifications:**

\* Integrated cable passage \* Equipotential bonding \* Optional floor or ceiling columns are available in various heights (1500 - 2000 mm). These columns can be easily cut to size. All cables are also routed through the column. (See Option on the following pages) \* This gas-operated Double Arm simply slides into the column rail, then adjusts to the required height and locks into place. It has a safety stop button for height adjustment, which allows the arm to remain in the chosen position. \* The head of this arm is fitted for Philips Intellivue Series \* Compatible with monitors weighing no more than 13-16 Kg \* Monitor tilt: 21° down and 20° up \* Screen rotation: 130° right, 180° left. \* Arm rotation: 90° right, 90° left \* Height adjustment: 438 mm \* Total length 761 mm \* All our medical arms comply with CE, ROHS, Medical Grade, Regulations MDD 93/42 ECC. \* Colour: RAL 5013 cobalt blue and RAL 9016 traffic white \* Warranty: 5 years