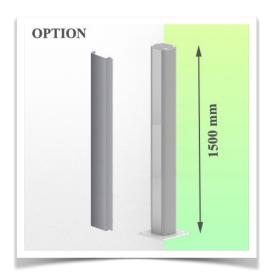

## Floor or ceiling column:

To install this medical arm, you need to use one of our medical columns. These are available in standard heights of 1500 and 2000 mm. Custom heights are available on request. Slide covers and end caps are supplied with every order.