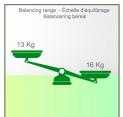

Presentation Part Number: WM 260.293C

Extended Height Adjustable Arm for monitoring Philips Intellivue Séries, floor or ceiling column mounting. Supported weight balancing range from 13 to 16 Kg. Overhead mount

Balancing scale for this medical arm: 13 - 16 Kg

Product weight: 4,9 Kg

Height adjustment: parallel mechanism for a constant viewing angle

Safety: Has a safety stop button for height adjustment, allowing the medical arm to remain