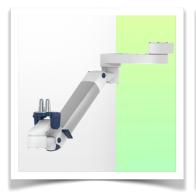

## **Technical specifications:**

\* Integrated cable passage \* Equipotential bonding \* Optional floor or ceiling columns are available in various heights (1500 - 2000 mm). These columns can be easily cut to size. All cables are also routed through the column. (See Option on the following pages) \* This gas-operated Double Arm simply slides into the column rail, then adjusts to the required height and locks into place. It has a safety stop button for height adjustment, which allows the arm to remain in the chosen position. \* The head of this arm is fitted for Philips Intellivue Series \* Compatible with monitors weighing no more than 13-16 Kg \* Monitor tilt: 21° down and 20° up \* Screen rotation: 130° right, 180° left. \* Arm rotation: 90° right, 90° left \* Height adjustment: 438 mm \* Total length 761 mm \* All our medical arms comply with CE, ROHS, Medical Grade, Regulations MDD 93/42 ECC. \* Colour: RAL 5013 cobalt blue and RAL 9016 traffic white \* Warranty: 5 years

Balancing scale for this medical arm: 13 - 16 Kg

Product weight: 4,9 Kg

Height adjustment: parallel mechanism for a constant viewing angle

Safety: Has a safety stop button for height adjustment, allowing the medical arm to remain