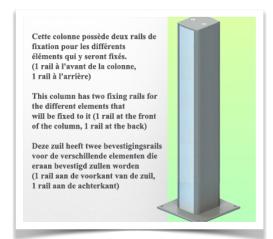

## Floor or ceiling column:

To install this medical arm, you need to use one of our medical columns. These are available in standard heights of 1500 and 2000 mm. Custom heights are available on request. Slide covers and end caps are supplied with every order.