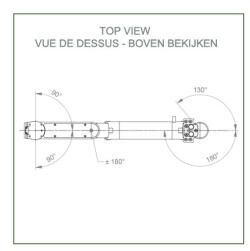

## **Technical specifications:**

\* Integrated cable passage \* Equipotential bonding \* Optional floor or ceiling columns are available in various heights (1500 - 2000 mm). These columns can be easily cut to size. All cables are also routed through the column. (See Option on the following pages) \* This gas-operated Double Arm simply slides into the column rail, then adjusts to the required height and locks into place. It has a safety stop button for height adjustment, which allows the arm to remain in the chosen position. \* The head of this arm is fitted for Philips Intellivue Series \* Compatible with monitors weighing no more than 13-16 Kg \* Monitor tilt: 21° down and 20° up \* Screen rotation: 130° right, 180° left. \* Arm rotation: 90° right, 90° left \* Height adjustment: 438 mm \* Total length 761 mm \* All our medical arms comply with CE, ROHS, Medical Grade, Regulations MDD 93/42 ECC. \* Colour: RAL 5013 cobalt blue and RAL 9016 traffic white \* Warranty: 5 years