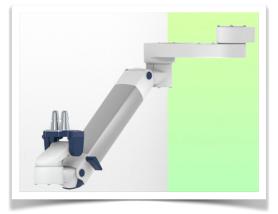

Presentation Part Number: WM 260.293C

Extended Height Adjustable Arm for monitoring Philips Intellivue Séries, floor or ceiling column mounting. Supported weight balancing range from 13 to 16 Kg. Overhead mount

Extended Height Adjustable Arm for monitoring Philips Intellivue Séries, floor or ceiling column mounting. Supported weight balancing range from 13 to 16 Kg. Overhead mount

Full cable integration and infection prevention thanks to easy-to-clean surfaces make this arm ideal for emergency care areas. Height adjustment for ergonomic, customised positioning of the monitor. This Horizontal Double Medical Arm with gas-lift height adjustment enables the monitor to be fixed, oriented and adjusted perfectly. It is coated with an anti-microbial agent for hygiene and cleaning down to the smallest detail. Its modern design has been specially developed for healthcare environments.

## **Technical specifications:**

\* Integrated cable passage \* Equipotential bonding \* Optional floor or ceiling columns are available in various heights (1500 - 2000 mm). These columns can be easily cut to size. All cables are also routed through the column. (See Option on the following pages) \* This gas-operated Double Arm simply slides into the column rail, then adjusts to the required height and locks into place. It has a safety stop button for height adjustment, which allows the arm to remain in the chosen position. \* The head of this arm is fitted for Philips Intellivue Series \* Compatible with monitors weighing no more than 13-16 Kg \* Monitor tilt: 21° down and 20° up \* Screen rotation: 130° right, 180° left. \* Arm rotation: 90° right, 90° left \* Height adjustment: 438 mm \* Total length 761 mm \* All our medical arms comply with CE, ROHS, Medical Grade, Regulations MDD 93/42 ECC. \* Colour: RAL 5013 cobalt blue and RAL 9016 traffic white \* Warranty: 5 years