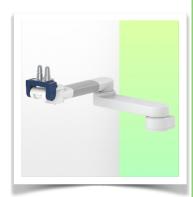

Presentation Part Number: WM 260.294C

Extended Height Adjustable Arm for monitoring Philips Intellivue Séries, floor or ceiling column mounting. Supported weight balancing range from 16 to 22 Kg. Overhead mount

## **Technical specifications:**

\* Integrated cable passage \* Equipotential bonding \* Optional floor or ceiling columns are available in various heights (1500 - 2000 mm). These columns can be easily cut to size. All cables are also routed through the column. (See Option on the following pages) \* This gas-operated Double Arm simply slides into the column rail, then adjusts to the required height and locks into place. It has a safety stop button for height adjustment, which allows the arm to remain in the chosen position. \* The head of this arm is fitted for Philips Intellivue Series \* Compatible with monitors weighing no more than 16-22 Kg \* Monitor tilt: 21° down and 20° up \* Screen rotation: 130° right, 180° left. \* Arm rotation: 90° right, 90° left \* Height adjustment: 438 mm \* Total length 761 mm \* All our medical arms comply with CE, ROHS, Medical Grade, Regulations MDD 93/42 ECC. \* Colour: RAL 5013 cobalt blue and RAL 9016 traffic white \* Warranty: 5 years