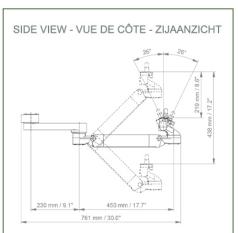

## **Technical specifications:**

\* Integrated cable passage \* Equipotential bonding \* Optional floor or ceiling columns are available in various heights (1500 - 2000 mm). These columns can be easily cut to size. All cables are also routed through the column. (See Option on the following pages) \* This gas-operated Double Arm simply slides into the column rail, then adjusts to the required height and locks into place. It has a safety stop button for height adjustment, which allows the arm to remain in the chosen position. \* The head of this arm is fitted for Philips Intellivue Series \* Compatible with monitors weighing no more than 16-22 Kg \* Monitor tilt: 21° down and 20° up \* Screen rotation: 130° right, 180° left. \* Arm rotation: 90° right, 90° left \* Height adjustment: 438 mm \* Total length 761 mm \* All our medical arms comply with CE, ROHS, Medical Grade, Regulations MDD 93/42 ECC. \* Colour: RAL 5013 cobalt blue and RAL 9016 traffic white \* Warranty: 5 years