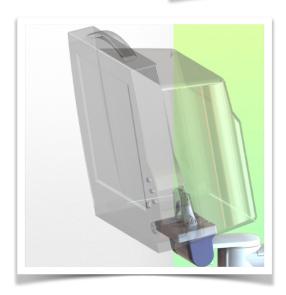

Extended Height Adjustable Arm for monitoring Philips Intellivue Séries, floor or ceiling column mounting. Supported weight balancing range from 16 to 22 Kg. Overhead mount

Full cable integration and infection prevention thanks to easy-to-clean surfaces make this arm ideal for emergency care areas. Height adjustment for ergonomic, customised positioning of the monitor. This Horizontal Double Medical Arm with gas-lift height adjustment enables the monitor to be fixed, oriented and adjusted perfectly. It is coated with an anti-microbial agent for hygiene and cleaning down to the smallest detail. Its modern design has been specially developed for healthcare environments.

## **Technical specifications:**

\* Integrated cable passage \* Equipotential bonding \* Optional floor or ceiling columns are available in various heights (1500 - 2000 mm). These columns can be easily cut to size. All cables are also routed through the column. (See Option on the following pages) \* This gas-operated Double Arm simply slides into the column rail, then adjusts to the required height and locks into place. It has a safety stop button for height adjustment, which allows the arm to remain in the chosen position. \* The head of this arm is fitted for Philips Intellivue Series \* Compatible with monitors weighing no more than 16-22 Kg \* Monitor tilt: 21° down and 20° up \* Screen rotation: 130° right, 180° left. \* Arm rotation: 90° right, 90° left \* Height adjustment: 438 mm \* Total length 761 mm \* All our medical arms comply with CE, ROHS, Medical Grade, Regulations MDD 93/42 ECC. \* Colour: RAL 5013 cobalt blue and RAL 9016 traffic white \* Warranty: 5 years