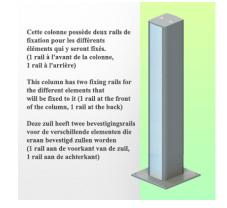

in the chosen position.

Part Number: WM 260.294C

**Installation information - Column Slide Rail** 

Extended Height Adjustable Arm for monitoring Philips Intellivue Séries, floor or ceiling column mounting. Supported weight balancing range from 16 to 22 Kg. Overhead mount

## Floor or ceiling column:

To install this medical arm, you need to use one of our medical columns. These are available in standard heights of 1500 and 2000 mm. Custom heights are available on request. Slide covers and end caps are supplied with every order.