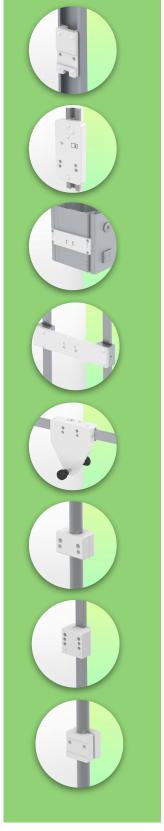

## Adaptation monitoring Philips Intellivue series

All our medical arms can be fitted with this adaptation, some illustrations of which can be found here.