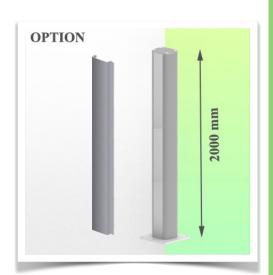

## **Technical specifications:**

\* Integrated cable passage \* Equipotential bonding \* Optional floor or ceiling columns are available in various heights (1500 - 2000 mm). These columns can be easily cut to size. All cables are also routed through the column. (See Option on the following pages) \* This gas-operated Double Arm simply slides into the column rail, then adjusts to the required height and locks into place. It has a safety stop button for height adjustment, which allows the arm to remain in the chosen position. \* The head of this arm is fitted for Philips Intellivue Series \* Compatible with monitors weighing no more than 16-22 Kg \* Monitor tilt: 21° down and 20° up \* Screen rotation: 130° right, 180° left. \* Arm rotation: 90° right, 90° left \* Height adjustment: 438 mm \* Total length 761 mm \* All our medical arms comply with CE, ROHS, Medical Grade, Regulations MDD 93/42 ECC. \* Colour: RAL 5013 cobalt blue and RAL 9016 traffic white \* Warranty: 5 years

## Floor or ceiling column:

To install this medical arm, you need to use one of our medical columns. These are available in standard heights of 1500 and 2000 mm. Custom heights are available on request. Slide covers and end caps are supplied with every order.