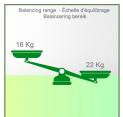

Presentation Part Number: WM 260.294C

Extended Height Adjustable Arm for monitoring Philips Intellivue Séries, floor or ceiling column mounting. Supported weight balancing range from 16 to 22 Kg. Overhead mount

Extended Height Adjustable Arm for monitoring Philips Intellivue Séries, floor or ceiling column mounting. Supported weight balancing range from 16 to 22 Kg. Overhead mount

Full cable integration and infection prevention thanks to easy-to-clean surfaces make this arm ideal for emergency care areas. Height adjustment for ergonomic, customised positioning of the monitor. This Horizontal Double Medical Arm with gas-lift height adjustment enables the monitor to be fixed, oriented and adjusted perfectly. It is coated with an anti-microbial agent for hygiene and cleaning down to the smallest detail. Its modern design has been specially developed for healthcare environments.

Balancing scale for this medical arm: 16 - 22 Kg

Product weight: 4,9 Kg

Height adjustment: parallel mechanism for a constant viewing angle

Safety: Has a safety stop button for height adjustment, allowing the medical arm to remain