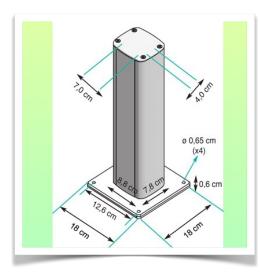

## Floor or ceiling column:

To install this medical arm, you need to use one of our medical columns. These are available in standard heights of 1500 and 2000 mm. Custom heights are available on request. Slide covers and end caps are supplied with every order.