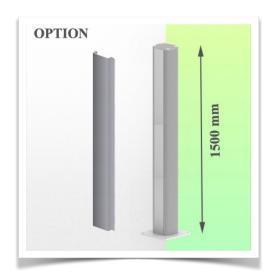

## **Technical specifications:**

\* Integrated cable passage \* Equipotential bonding \* Optional floor or ceiling columns are available in various heights (1500 - 2000 mm). These columns can be easily cut to size. All cables are also routed through the column. (See Option on the following pages) \* This gas-operated Double Arm simply slides into the column rail, then adjusts to the required height and locks into place. It has a safety stop button for height adjustment, which allows the arm to remain in the chosen position. \* The head of this arm is fitted for Philips Intellivue Series \* Compatible with monitors weighing no more than 16-22 Kg \* Monitor tilt: 21° down and 20° up \* Screen rotation: 130° right, 180° left. \* Arm rotation: 90° right, 90° left \* Height adjustment: 438 mm \* Total length 761 mm \* All our medical arms comply with CE, ROHS, Medical Grade, Regulations MDD 93/42 ECC. \* Colour: RAL 5013 cobalt blue and RAL 9016 traffic white \* Warranty: 5 years

## Floor or ceiling column:

To install this medical arm, you need to use one of our medical columns. These are available in standard heights of 1500 and 2000 mm. Custom heights are available on request. Slide covers and end caps are supplied with every order.