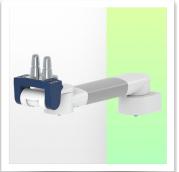

Presentation Part Number: WM 260.294C

Extended Height Adjustable Arm for monitoring Philips Intellivue Séries, floor or ceiling column mounting. Supported weight balancing range from 16 to 22 Kg. Overhead mount

Extended Height Adjustable Arm for monitoring Philips Intellivue Séries, floor or ceiling column mounting. Supported weight balancing range from 16 to 22 Kg. Overhead mount

Full cable integration and infection prevention thanks to easy-to-clean surfaces make this arm ideal for emergency care areas. Height adjustment for ergonomic, customised positioning of the monitor. This Horizontal Double Medical Arm with gas-lift height adjustment enables the monitor to be fixed, oriented and adjusted perfectly. It is coated with an anti-microbial agent for hygiene and cleaning down to the smallest detail. Its modern design has been specially developed for healthcare environments.

## **Technical specifications:**

\* Integrated cable passage \* Equipotential bonding \* Optional floor or ceiling columns are available in various heights (1500 - 2000 mm). These columns can be easily cut to size. All cables are also routed through the column. (See Option on the following pages) \* This gas-operated Double Arm simply slides into the column rail, then adjusts to the required height and locks into place. It has a safety stop button for height adjustment, which allows the arm to remain in the chosen position. \* The head of this arm is fitted for Philips Intellivue Series \* Compatible with monitors weighing no more than 16-22 Kg \* Monitor tilt: 21° down and 20° up \* Screen rotation: 130° right, 180° left. \* Arm rotation: 90° right, 90° left \* Height adjustment: 438 mm \* Total length 761 mm \* All our medical arms comply with CE, ROHS, Medical Grade, Regulations MDD 93/42 ECC. \* Colour: RAL 5013 cobalt blue and RAL 9016 traffic white \* Warranty: 5 years