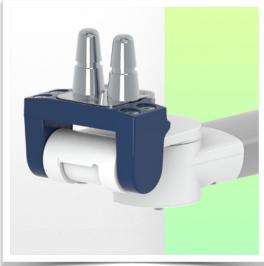

Monitor adaptation: Philips Intellivue Series Colour: Decorative parts: RAL 5013 cobalt blue Aluminium parts: RAL 9016 traffic white Max. load capacity of support arm: 22 kg Max. load monitor adaptation: 18 Kg

## Adaptation monitoring Philips Intellivue series

All our medical arms can be fitted with this adaptation, some illustrations of which can be found here.