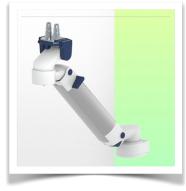

Presentation Part Number: WM 260.294C

Extended Height Adjustable Arm for monitoring Philips Intellivue Séries, floor or ceiling column mounting. Supported weight balancing range from 16 to 22 Kg. Overhead mount

Extended Height Adjustable Arm for monitoring Philips Intellivue Séries, floor or ceiling column mounting. Supported weight balancing range from 16 to 22 Kg. Overhead mount

Full cable integration and infection prevention thanks to easy-to-clean surfaces make this arm ideal for emergency care areas. Height adjustment for ergonomic, customised positioning of the monitor. This Horizontal Double Medical Arm with gas-lift height adjustment enables the monitor to be fixed, oriented and adjusted perfectly. It is coated with an anti-microbial agent for hygiene and cleaning down to the smallest detail. Its modern design has been specially developed for healthcare environments.

## **Technical specifications:**

\* Integrated cable passage \* Equipotential bonding \* Optional floor or ceiling columns are available in various heights (1500 - 2000 mm). These columns can be easily cut to size. All cables are also routed through the column. (See Option on the following pages) \* This gas-operated Double Arm simply slides into the column rail, then adjusts to the required height and locks into place. It has a safety stop button for height adjustment, which allows the arm to remain in the chosen position. \* The head of this arm is fitted for Philips Intellivue Series \* Compatible with monitors weighing no more than 16-22 Kg \* Monitor tilt: 21° down and 20° up \* Screen rotation: 130° right, 180° left. \* Arm rotation: 90° right, 90° left \* Height adjustment: 438 mm \* Total length 761 mm \* All our medical arms comply with CE, ROHS, Medical Grade, Regulations MDD 93/42 ECC. \* Colour: RAL 5013 cobalt blue and RAL 9016 traffic white \* Warranty: 5 years