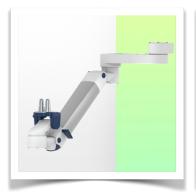

## **Technical specifications:**

\* Integrated cable passage \* Equipotential bonding \* Optional floor or ceiling columns are available in various heights (1500 - 2000 mm). These columns can be easily cut to size. All cables are also routed through the column. (See Option on the following pages) \* This gas-operated Double Arm simply slides into the column rail, then adjusts to the required height and locks into place. It has a safety stop button for height adjustment, which allows the arm to remain in the chosen position. \* The head of this arm is fitted for Philips Intellivue Series \* Compatible with monitors weighing no more than 16-22 Kg \* Monitor tilt: 21° down and 20° up \* Screen rotation: 130° right, 180° left. \* Arm rotation: 90° right, 90° left \* Height adjustment: 438 mm \* Total length 761 mm \* All our medical arms comply with CE, ROHS, Medical Grade, Regulations MDD 93/42 ECC. \* Colour: RAL 5013 cobalt blue and RAL 9016 traffic white \* Warranty: 5 years

Balancing scale for this medical arm: 16 - 22 Kg

Product weight: 4,9 Kg

Height adjustment: parallel mechanism for a constant viewing angle

Safety: Has a safety stop button for height adjustment, allowing the medical arm to remain