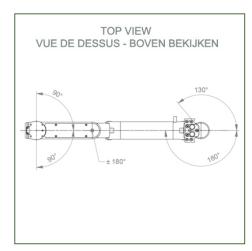

## **Technical specifications:**

\* Integrated cable passage \* Equipotential bonding \* Optional floor or ceiling columns are available in various heights (1500 - 2000 mm). These columns can be easily cut to size. All cables are also routed through the column. (See Option on the following pages) \* This gas-operated Double Arm simply slides into the column rail, then adjusts to the required height and locks into place. It has a safety stop button for height adjustment, which allows the arm to remain in the chosen position. \* The head of this arm is fitted for Philips Intellivue Series \* Compatible with monitors weighing no more than 16-22 Kg \* Monitor tilt: 21° down and 20° up \* Screen rotation: 130° right, 180° left. \* Arm rotation: 90° right, 90° left \* Height adjustment: 438 mm \* Total length 761 mm \* All our medical arms comply with CE, ROHS, Medical Grade, Regulations MDD 93/42 ECC. \* Colour: RAL 5013 cobalt blue and RAL 9016 traffic white \* Warranty: 5 years