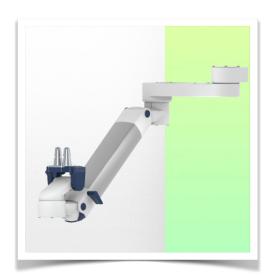

Presentation Part Number: WM 260.294C

Extended Height Adjustable Arm for monitoring Philips Intellivue Séries, floor or ceiling column mounting. Supported weight balancing range from 16 to 22 Kg. Overhead mount

Extended Height Adjustable Arm for monitoring Philips Intellivue Séries, floor or ceiling column mounting. Supported weight balancing range from 16 to 22 Kg. Overhead mount

Full cable integration and infection prevention thanks to easy-to-clean surfaces make this arm ideal for emergency care areas. Height adjustment for ergonomic, customised positioning of the monitor. This Horizontal Double Medical Arm with gas-lift height adjustment enables the monitor to be fixed, oriented and adjusted perfectly. It is coated with an anti-microbial agent for hygiene and cleaning down to the smallest detail. Its modern design has been specially developed for healthcare environments.