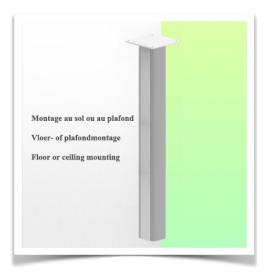

## Floor or ceiling column:

To install this medical arm, you need to use one of our medical columns. These are available in standard heights of 1500 and 2000 mm. Custom heights are available on request. Slide covers and end caps are supplied with every order.