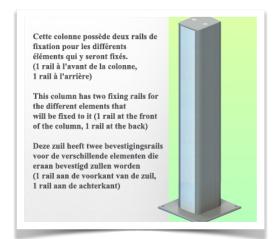

in the chosen position.

Part Number: WM 260.294C

**Installation information - Column Slide Rail** 

Extended Height Adjustable Arm for monitoring Philips Intellivue Séries, floor or ceiling column mounting. Supported weight balancing range from 16 to 22 Kg. Overhead mount

## Floor or ceiling column:

To install this medical arm, you need to use one of our medical columns. These are available in standard heights of 1500 and 2000 mm. Custom heights are available on request. Slide covers and end caps are supplied with every order.