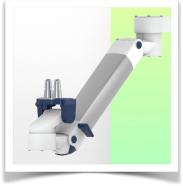

in the chosen position.

Part Number: WM 260.294C

**Installation information - Column Slide Rail** 

Extended Height Adjustable Arm for monitoring Philips Intellivue Séries, floor or ceiling column mounting. Supported weight balancing range from 16 to 22 Kg. Overhead mount

## **Technical specifications:**

\* Integrated cable passage \* Equipotential bonding \* Optional floor or ceiling columns are available in various heights (1500 - 2000 mm). These columns can be easily cut to size. All cables are also routed through the column. (See Option on the following pages) \* This gas-operated Double Arm simply slides into the column rail, then adjusts to the required height and locks into place. It has a safety stop button for height adjustment, which allows the arm to remain in the chosen position. \* The head of this arm is fitted for Philips Intellivue Series \* Compatible with monitors weighing no more than 16-22 Kg \* Monitor tilt: 21° down and 20° up \* Screen rotation: 130° right, 180° left. \* Arm rotation: 90° right, 90° left \* Height adjustment: 438 mm \* Total length 761 mm \* All our medical arms comply with CE, ROHS, Medical Grade, Regulations MDD 93/42 ECC. \* Colour: RAL 5013 cobalt blue and RAL 9016 traffic white \* Warranty: 5 years