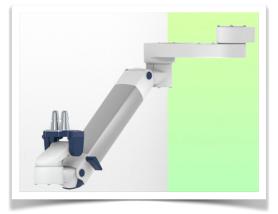

Presentation Part Number: WM 260.294C

Extended Height Adjustable Arm for monitoring Philips Intellivue Séries, floor or ceiling column mounting. Supported weight balancing range from 16 to 22 Kg. Overhead mount

Extended Height Adjustable Arm for monitoring Philips Intellivue Séries, floor or ceiling column mounting. Supported weight balancing range from 16 to 22 Kg. Overhead mount

Full cable integration and infection prevention thanks to easy-to-clean surfaces make this arm ideal for emergency care areas. Height adjustment for ergonomic, customised positioning of the monitor. This Horizontal Double Medical Arm with gas-lift height adjustment enables the monitor to be fixed, oriented and adjusted perfectly. It is coated with an anti-microbial agent for hygiene and cleaning down to the smallest detail. Its modern design has been specially developed for healthcare environments.