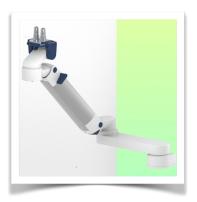

Presentation Part Number: WM 260.294C

Extended Height Adjustable Arm for monitoring Philips Intellivue Séries, floor or ceiling column mounting. Supported weight balancing range from 16 to 22 Kg. Overhead mount

## **Technical specifications:**

\* Integrated cable passage \* Equipotential bonding \* Optional floor or ceiling columns are available in various heights (1500 - 2000 mm). These columns can be easily cut to size. All cables are also routed through the column. (See Option on the following pages) \* This gas-operated Double Arm simply slides into the column rail, then adjusts to the required height and locks into place. It has a safety stop button for height adjustment, which allows the arm to remain in the chosen position. \* The head of this arm is fitted for Philips Intellivue Series \* Compatible with monitors weighing no more than 16-22 Kg \* Monitor tilt: 21° down and 20° up \* Screen rotation: 130° right, 180° left. \* Arm rotation: 90° right, 90° left \* Height adjustment: 438 mm \* Total length 761 mm \* All our medical arms comply with CE, ROHS, Medical Grade, Regulations MDD 93/42 ECC. \* Colour: RAL 5013 cobalt blue and RAL 9016 traffic white \* Warranty: 5 years