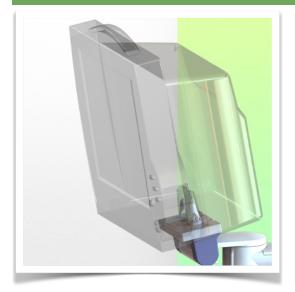

Presentation Part Number: WM 260.294C

Extended Height Adjustable Arm for monitoring Philips Intellivue Séries, floor or ceiling column mounting. Supported weight balancing range from 16 to 22 Kg. Overhead mount

Extended Height Adjustable Arm for monitoring Philips Intellivue Séries, floor or ceiling column mounting. Supported weight balancing range from 16 to 22 Kg. Overhead mount

Full cable integration and infection prevention thanks to easy-to-clean surfaces make this arm ideal for emergency care areas. Height adjustment for ergonomic, customised positioning of the monitor. This Horizontal Double Medical Arm with gas-lift height adjustment enables the monitor to be fixed, oriented and adjusted perfectly. It is coated with an anti-microbial agent for hygiene and cleaning down to the smallest detail. Its modern design has been specially developed for healthcare environments.

## **Technical specifications**

Extended Height Adjustable Arm for monitoring Philips Intellivue Séries, floor or ceiling column mounting. Supported weight balancing range from 16 to 22 Kg. Overhead mount