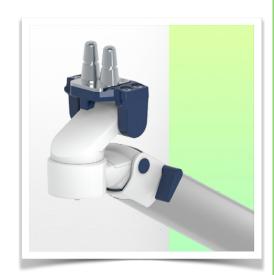

## Adaptation monitoring Philips Intellivue series

All our medical arms can be fitted with this adaptation, some illustrations of which can be found here.

## **Technical specifications:**

\* Integrated cable passage \* Equipotential bonding \* Optional floor or ceiling columns are available in various heights (1500 - 2000 mm). These columns can be easily cut to size. All cables are also routed through the column. (See Option on the following pages) \* This gas-operated Double Arm simply slides into the column rail, then adjusts to the required height and locks into place. It has a safety stop button for height adjustment, which allows the arm to remain in the chosen position. \* The head of this arm is fitted for Philips Intellivue Series \* Compatible with monitors weighing no more than 16-22 Kg \* Monitor tilt: 21° down and 20° up \* Screen rotation: 130° right, 180° left. \* Arm rotation: 90° right, 90° left \* Height adjustment: 438 mm \* Total length 761 mm \* All our medical arms comply with CE, ROHS, Medical Grade, Regulations MDD 93/42 ECC. \* Colour: RAL 5013 cobalt blue and RAL 9016 traffic white \* Warranty: 5 years