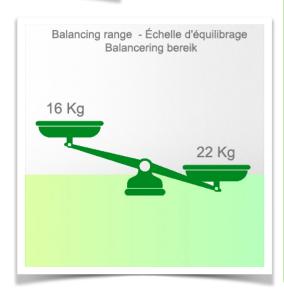

Monitor adaptation: Philips Intellivue Series Colour: Decorative parts: RAL 5013 cobalt blue Aluminium parts: RAL 9016 traffic white Max. load capacity of support arm: 22 kg Max. load monitor adaptation: 18 Kg

Balancing scale for this medical arm: 16 - 22 Kg

Product weight: 4,9 Kg

Height adjustment: parallel mechanism for a constant viewing angle

Safety: Has a safety stop button for height adjustment, allowing the medical arm to remain