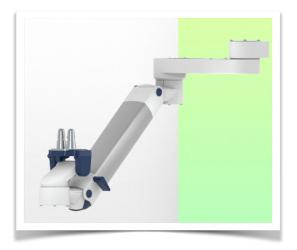

Presentation Part Number: WM 260.294C

Extended Height Adjustable Arm for monitoring Philips Intellivue Séries, floor or ceiling column mounting. Supported weight balancing range from 16 to 22 Kg. Overhead mount