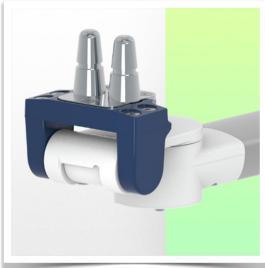

## Adaptation monitoring Philips Intellivue series

All our medical arms can be fitted with this adaptation, some illustrations of which can be found here.

Monitor adaptation: Philips Intellivue Series Colour: Decorative parts: RAL 5013 cobalt blue Aluminium parts: RAL 9016 traffic white Max. load capacity of support arm: 22 kg Max. load monitor adaptation: 18 Kg