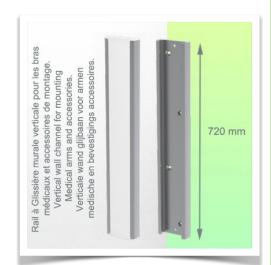

## Wall-mounted slide rail:

To install this medical arm, you must either use an existing rail in your installation or order one of our slide rails. These are available in standard lengths of 480mm, 720mm, 960mm and 1200mm. Custom lengths are available on request. Slide covers and end caps are supplied with every order.