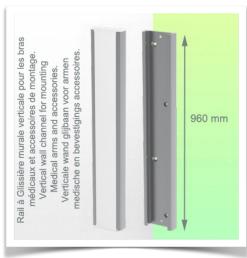

## **Technical specifications:**

\* Integrated cable passage \* Equipotential bonding \* Fixing on optional Vertical Wall Slide Rail, of which several lengths are available (480 mm - 720 mm - 960 mm - 1200 mm). These wall rails can be easily cut to size. All cables also run through the wall rail. (See Options on the following pages) \* This gas-operated Double Arm simply slides into the wall rail, then adjusts to the required height and locks into place. It has a safety stop button for height adjustment, which allows the arm to remain in the chosen position. \* The head of this arm is fitted for Philips Intellivue Series Monitors \* Compatible with monitors weighing no more than 16-22 Kg \* Monitor tilt: 21° down and 20° up \* Screen rotation: 130° right, 180° left. \* Arm rotation: 90° right, 90° left \* Height adjustment: 438 mm \* Total length 761 mm \* All our medical arms comply with CE, ROHS, Medical Grade, Regulations MDD 93/42 ECC. \* Colour: RAL 5013 cobalt blue and RAL 9016 traffic white \* Warranty: 5 years

## Wall-mounted slide rail:

To install this medical arm, you must either use an existing rail in your installation or order one of our slide rails. These are available in standard lengths of 480mm, 720mm, 960mm and 1200mm. Custom lengths are available on request. Slide covers and end caps are supplied with every order.