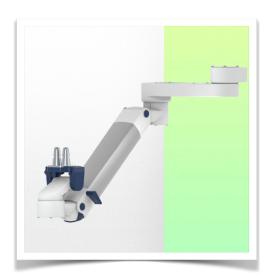

Presentation Part Number: WM 260.294

Extended Height Adjustable Arm for monitoring Philips Intellivue Séries, wall-mounted on a vertical sliding rail. Supported weight balancing range from 16 to 22 Kg. Overhead mount

Extended Height Adjustable Arm for monitoring Philips Intellivue Séries, wall-mounted on a vertical sliding rail. Supported weight balancing range from 16 to 22 Kg. Overhead mount

Full cable integration and infection prevention thanks to easy-to-clean surfaces make this arm ideal for emergency care areas. Height adjustment for ergonomic, customised positioning of the monitor. This Horizontal Double Medical Arm with gas-lift height adjustment enables the monitor to be fixed, oriented and adjusted perfectly. It is coated with an anti-microbial agent for hygiene and cleaning down to the smallest detail. Its modern design has been specially developed for healthcare environments.

## **Technical specifications**

Extended Height Adjustable Arm for monitoring Philips Intellivue Séries, wall-mounted on a vertical sliding rail. Supported weight balancing range from 16 to 22 Kg. Overhead mount