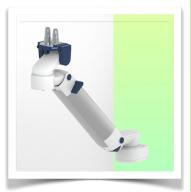

Presentation Part Number: WM 260.294

Extended Height Adjustable Arm for monitoring Philips Intellivue Séries, wall-mounted on a vertical sliding rail. Supported weight balancing range from 16 to 22 Kg. Overhead mount

Extended Height Adjustable Arm for monitoring Philips Intellivue Séries, wall-mounted on a vertical sliding rail. Supported weight balancing range from 16 to 22 Kg. Overhead mount

Full cable integration and infection prevention thanks to easy-to-clean surfaces make this arm ideal for emergency care areas. Height adjustment for ergonomic, customised positioning of the monitor. This Horizontal Double Medical Arm with gas-lift height adjustment enables the monitor to be fixed, oriented and adjusted perfectly. It is coated with an anti-microbial agent for hygiene and cleaning down to the smallest detail. Its modern design has been specially developed for healthcare environments.

## **Technical specifications:**

\* Integrated cable passage \* Equipotential bonding \* Fixing on optional Vertical Wall Slide Rail, of which several lengths are available (480 mm - 720 mm - 960 mm - 1200 mm). These wall rails can be easily cut to size. All cables also run through the wall rail. (See Options on the following pages) \* This gas-operated Double Arm simply slides into the wall rail, then adjusts to the required height and locks into place. It has a safety stop button for height adjustment, which allows the arm to remain in the chosen position. \* The head of this arm is fitted for Philips Intellivue Series Monitors \* Compatible with monitors weighing no more than 16-22 Kg \* Monitor tilt: 21° down and 20° up \* Screen rotation: 130° right, 180° left. \* Arm rotation: 90° right, 90° left \* Height adjustment: 438 mm \* Total length 761 mm \* All our medical arms comply with CE, ROHS, Medical Grade, Regulations MDD 93/42 ECC. \* Colour: RAL 5013 cobalt blue and RAL 9016 traffic white \* Warranty: 5 years