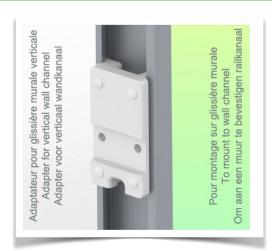

## Wall-mounted slide rail:

To install this medical arm, you must either use an existing rail in your installation or order one of our slide rails. These are available in standard lengths of 480mm, 720mm, 960mm and 1200mm. Custom lengths are available on request. Slide covers and end caps are supplied with every order.