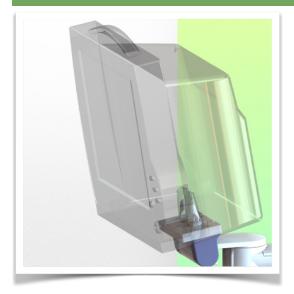

Presentation Part Number: WM 260.294

Extended Height Adjustable Arm for monitoring Philips Intellivue Séries, wall-mounted on a vertical sliding rail. Supported weight balancing range from 16 to 22 Kg. Overhead mount

Extended Height Adjustable Arm for monitoring Philips Intellivue Séries, wall-mounted on a vertical sliding rail. Supported weight balancing range from 16 to 22 Kg. Overhead mount

Full cable integration and infection prevention thanks to easy-to-clean surfaces make this arm ideal for emergency care areas. Height adjustment for ergonomic, customised positioning of the monitor. This Horizontal Double Medical Arm with gas-lift height adjustment enables the monitor to be fixed, oriented and adjusted perfectly. It is coated with an anti-microbial agent for hygiene and cleaning down to the smallest detail. Its modern design has been specially developed for healthcare environments.