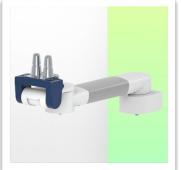

Presentation Part Number: WM 260.294

Extended Height Adjustable Arm for monitoring Philips Intellivue Séries, wall-mounted on a vertical sliding rail. Supported weight balancing range from 16 to 22 Kg. Overhead mount

Extended Height Adjustable Arm for monitoring Philips Intellivue Séries, wall-mounted on a vertical sliding rail. Supported weight balancing range from 16 to 22 Kg. Overhead mount

Full cable integration and infection prevention thanks to easy-to-clean surfaces make this arm ideal for emergency care areas. Height adjustment for ergonomic, customised positioning of the monitor. This Horizontal Double Medical Arm with gas-lift height adjustment enables the monitor to be fixed, oriented and adjusted perfectly. It is coated with an anti-microbial agent for hygiene and cleaning down to the smallest detail. Its modern design has been specially developed for healthcare environments.

## **Technical specifications:**

\* Integrated cable passage \* Equipotential bonding \* Fixing on optional Vertical Wall Slide Rail, of which several lengths are available (480 mm - 720 mm - 960 mm - 1200 mm). These wall rails can be easily cut to size. All cables also run through the wall rail. (See Options on the following pages) \* This gas-operated Double Arm simply slides into the wall rail, then adjusts to the required height and locks into place. It has a safety stop button for height adjustment, which allows the arm to remain in the chosen position. \* The head of this arm is fitted for Philips Intellivue Series Monitors \* Compatible with monitors weighing no more than 16-22 Kg \* Monitor tilt: 21° down and 20° up \* Screen rotation: 130° right, 180° left. \* Arm rotation: 90° right, 90° left \* Height adjustment: 438 mm \* Total length 761 mm \* All our medical arms comply with CE, ROHS, Medical Grade, Regulations MDD 93/42 ECC. \* Colour: RAL 5013 cobalt blue and RAL 9016 traffic white \* Warranty: 5 years