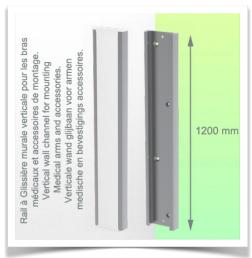

## **Technical specifications:**

\* Integrated cable passage \* Equipotential bonding \* Fixing on optional Vertical Wall Slide Rail, of which several lengths are available (480 mm - 720 mm - 960 mm - 1200 mm). These wall rails can be easily cut to size. All cables also run through the wall rail. (See Options on the following pages) \* This gas-operated Double Arm simply slides into the wall rail, then adjusts to the required height and locks into place. It has a safety stop button for height adjustment, which allows the arm to remain in the chosen position. \* The head of this arm is fitted for Philips Intellivue Series Monitors \* Compatible with monitors weighing no more than 16-22 Kg \* Monitor tilt: 21° down and 20° up \* Screen rotation: 130° right, 180° left. \* Arm rotation: 90° right, 90° left \* Height adjustment: 438 mm \* Total length 761 mm \* All our medical arms comply with CE, ROHS, Medical Grade, Regulations MDD 93/42 ECC. \* Colour: RAL 5013 cobalt blue and RAL 9016 traffic white \* Warranty: 5 years

## Wall-mounted slide rail:

To install this medical arm, you must either use an existing rail in your installation or order one of our slide rails. These are available in standard lengths of 480mm, 720mm, 960mm and 1200mm. Custom lengths are available on request. Slide covers and end caps are supplied with every order.