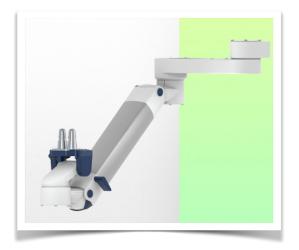

in the chosen position.

Part Number: WM 260.294

Installation information - Wall-mounted slide rail

Extended Height Adjustable Arm for monitoring Philips Intellivue Séries, wall-mounted on a vertical sliding rail. Supported weight balancing range from 16 to 22 Kg. Overhead mount