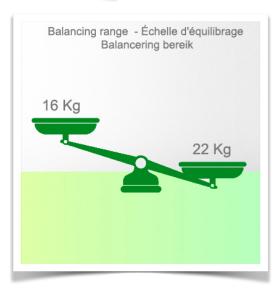

Monitor adaptation: Philips Intellivue Series Colour: Decorative parts: RAL 5013 cobalt blue Aluminium parts: RAL 9016 traffic white Max. load capacity of support arm: 22 kg Max. load monitor adaptation: 18 Kg

Balancing scale for this medical arm: 16 - 22 Kg

Product weight: 4,9 Kg

Height adjustment: parallel mechanism for a constant viewing angle

Safety: Has a safety stop button for height adjustment, allowing the medical arm to remain