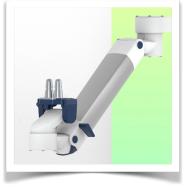

## **Technical specifications**

Extended Height Adjustable Arm for monitoring Philips Intellivue Séries, wall-mounted on a vertical sliding rail. Supported weight balancing range from 16 to 22 Kg. Overhead mount

## **Technical specifications:**

\* Integrated cable passage \* Equipotential bonding \* Fixing on optional Vertical Wall Slide Rail, of which several lengths are available (480 mm - 720 mm - 960 mm - 1200 mm). These wall rails can be easily cut to size. All cables also run through the wall rail. (See Options on the following pages) \* This gas-operated Double Arm simply slides into the wall rail, then adjusts to the required height and locks into place. It has a safety stop button for height adjustment, which allows the arm to remain in the chosen position. \* The head of this arm is fitted for Philips Intellivue Series Monitors \* Compatible with monitors weighing no more than 16-22 Kg \* Monitor tilt: 21° down and 20° up \* Screen rotation: 130° right, 180° left. \* Arm rotation: 90° right, 90° left \* Height adjustment: 438 mm \* Total length 761 mm \* All our medical arms comply with CE, ROHS, Medical Grade, Regulations MDD 93/42 ECC. \* Colour: RAL 5013 cobalt blue and RAL 9016 traffic white \* Warranty: 5 years