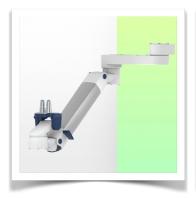

Presentation Part Number: WM 260.294

Extended Height Adjustable Arm for monitoring Philips Intellivue Séries, wall-mounted on a vertical sliding rail. Supported weight balancing range from 16 to 22 Kg. Overhead mount

Extended Height Adjustable Arm for monitoring Philips Intellivue Séries, wall-mounted on a vertical sliding rail. Supported weight balancing range from 16 to 22 Kg. Overhead mount

Full cable integration and infection prevention thanks to easy-to-clean surfaces make this arm ideal for emergency care areas. Height adjustment for ergonomic, customised positioning of the monitor. This Horizontal Double Medical Arm with gas-lift height adjustment enables the monitor to be fixed, oriented and adjusted perfectly. It is coated with an anti-microbial agent for hygiene and cleaning down to the smallest detail. Its modern design has been specially developed for healthcare environments.

## **Technical specifications:**

\* Integrated cable passage \* Equipotential bonding \* Fixing on optional Vertical Wall Slide Rail, of which several lengths are available (480 mm - 720 mm - 960 mm - 1200 mm). These wall rails can be easily cut to size. All cables also run through the wall rail. (See Options on the following pages) \* This gas-operated Double Arm simply slides into the wall rail, then adjusts to the required height and locks into place. It has a safety stop button for height adjustment, which allows the arm to remain in the chosen position. \* The head of this arm is fitted for Philips Intellivue Series Monitors \* Compatible with monitors weighing no more than 16-22 Kg \* Monitor tilt: 21° down and 20° up \* Screen rotation: 130° right, 180° left. \* Arm rotation: 90° right, 90° left \* Height adjustment: 438 mm \* Total length 761 mm \* All our medical arms comply with CE, ROHS, Medical Grade, Regulations MDD 93/42 ECC. \* Colour: RAL 5013 cobalt blue and RAL 9016 traffic white \* Warranty: 5 years