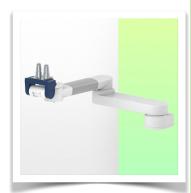

Presentation Part Number: WM 260.294

Extended Height Adjustable Arm for monitoring Philips Intellivue Séries, wall-mounted on a vertical sliding rail. Supported weight balancing range from 16 to 22 Kg. Overhead mount

## **Technical specifications:**

\* Integrated cable passage \* Equipotential bonding \* Fixing on optional Vertical Wall Slide Rail, of which several lengths are available (480 mm - 720 mm - 960 mm - 1200 mm). These wall rails can be easily cut to size. All cables also run through the wall rail. (See Options on the following pages) \* This gas-operated Double Arm simply slides into the wall rail, then adjusts to the required height and locks into place. It has a safety stop button for height adjustment, which allows the arm to remain in the chosen position. \* The head of this arm is fitted for Philips Intellivue Series Monitors \* Compatible with monitors weighing no more than 16-22 Kg \* Monitor tilt: 21° down and 20° up \* Screen rotation: 130° right, 180° left. \* Arm rotation: 90° right, 90° left \* Height adjustment: 438 mm \* Total length 761 mm \* All our medical arms comply with CE, ROHS, Medical Grade, Regulations MDD 93/42 ECC. \* Colour: RAL 5013 cobalt blue and RAL 9016 traffic white \* Warranty: 5 years