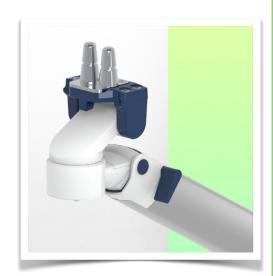

Presentation Part Number: WM 260.294

Extended Height Adjustable Arm for monitoring Philips Intellivue Séries, wall-mounted on a vertical sliding rail. Supported weight balancing range from 16 to 22 Kg. Overhead mount

Extended Height Adjustable Arm for monitoring Philips Intellivue Séries, wall-mounted on a vertical sliding rail. Supported weight balancing range from 16 to 22 Kg. Overhead mount

Full cable integration and infection prevention thanks to easy-to-clean surfaces make this arm ideal for emergency care areas. Height adjustment for ergonomic, customised positioning of the monitor. This Horizontal Double Medical Arm with gas-lift height adjustment enables the monitor to be fixed, oriented and adjusted perfectly. It is coated with an anti-microbial agent for hygiene and cleaning down to the smallest detail. Its modern design has been specially developed for healthcare environments.

## **Technical specifications:**

\* Integrated cable passage \* Equipotential bonding \* Fixing on optional Vertical Wall Slide Rail, of which several lengths are available (480 mm - 720 mm - 960 mm - 1200 mm). These wall rails can be easily cut to size. All cables also run through the wall rail. (See Options on the following pages) \* This gas-operated Double Arm simply slides into the wall rail, then adjusts to the required height and locks into place. It has a safety stop button for height adjustment, which allows the arm to remain in the chosen position. \* The head of this arm is fitted for Philips Intellivue Series Monitors \* Compatible with monitors weighing no more than 16-22 Kg \* Monitor tilt: 21° down and 20° up \* Screen rotation: 130° right, 180° left. \* Arm rotation: 90° right, 90° left \* Height adjustment: 438 mm \* Total length 761 mm \* All our medical arms comply with CE, ROHS, Medical Grade, Regulations MDD 93/42 ECC. \* Colour: RAL 5013 cobalt blue and RAL 9016 traffic white \* Warranty: 5 years