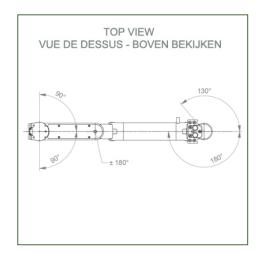

## **Technical specifications:**

\* Integrated cable passage \* Equipotential bonding \* Fixing on optional Vertical Wall Slide Rail, of which several lengths are available (480 mm - 720 mm - 960 mm - 1200 mm). These wall rails can be easily cut to size. All cables also run through the wall rail. (See Options on the following pages) \* This gas-operated Double Arm simply slides into the wall rail, then adjusts to the required height and locks into place. It has a safety stop button for height adjustment, which allows the arm to remain in the chosen position. \* The head of this arm is fitted for Philips Intellivue Series Monitors \* Compatible with monitors weighing no more than 16-22 Kg \* Monitor tilt: 21° down and 20° up \* Screen rotation: 130° right, 180° left. \* Arm rotation: 90° right, 90° left \* Height adjustment: 438 mm \* Total length 761 mm \* All our medical arms comply with CE, ROHS, Medical Grade, Regulations MDD 93/42 ECC. \* Colour: RAL 5013 cobalt blue and RAL 9016 traffic white \* Warranty: 5 years