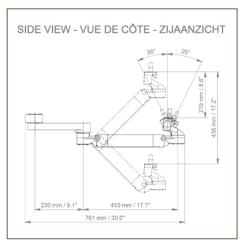

## **Technical specifications:**

\* Integrated cable passage \* Equipotential bonding \* Fixing on optional Vertical Wall Slide Rail, of which several lengths are available (480 mm - 720 mm - 960 mm - 1200 mm). These wall rails can be easily cut to size. All cables also run through the wall rail. (See Options on the following pages) \* This gas-operated Double Arm simply slides into the wall rail, then adjusts to the required height and locks into place. It has a safety stop button for height adjustment, which allows the arm to remain in the chosen position. \* The head of this arm is fitted for Philips Intellivue Series Monitors \* Compatible with monitors weighing no more than 16-22 Kg \* Monitor tilt: 21° down and 20° up \* Screen rotation: 130° right, 180° left. \* Arm rotation: 90° right, 90° left \* Height adjustment: 438 mm \* Total length 761 mm \* All our medical arms comply with CE, ROHS, Medical Grade, Regulations MDD 93/42 ECC. \* Colour: RAL 5013 cobalt blue and RAL 9016 traffic white \* Warranty: 5 years