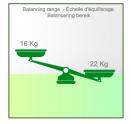

Monitor adaptation: Philips Intellivue Series Colour: Decorative parts: RAL 5013 cobalt blue Aluminium parts: RAL 9016 traffic white Max. load capacity of support arm: 22 kg Max. load monitor adaptation: 18 Kg

Balancing scale for this medical arm: 16 - 22 Kg

Product weight: 4,9 Kg

Height adjustment: parallel mechanism for a constant viewing angle

Safety: Has a safety stop button for height adjustment, allowing the medical arm to remain