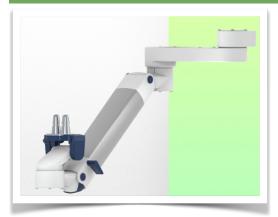

Presentation Part Number: WM 260.294

Extended Height Adjustable Arm for monitoring Philips Intellivue Séries, wall-mounted on a vertical sliding rail. Supported weight balancing range from 16 to 22 Kg. Overhead mount

Extended Height Adjustable Arm for monitoring Philips Intellivue Séries, wall-mounted on a vertical sliding rail. Supported weight balancing range from 16 to 22 Kg. Overhead mount

Full cable integration and infection prevention thanks to easy-to-clean surfaces make this arm ideal for emergency care areas. Height adjustment for ergonomic, customised positioning of the monitor. This Horizontal Double Medical Arm with gas-lift height adjustment enables the monitor to be fixed, oriented and adjusted perfectly. It is coated with an anti-microbial agent for hygiene and cleaning down to the smallest detail. Its modern design has been specially developed for healthcare environments.

## **Technical specifications:**

\* Integrated cable passage \* Equipotential bonding \* Fixing on optional Vertical Wall Slide Rail, of which several lengths are available (480 mm - 720 mm - 960 mm - 1200 mm). These wall rails can be easily cut to size. All cables also run through the wall rail. (See Options on the following pages) \* This gas-operated Double Arm simply slides into the wall rail, then adjusts to the required height and locks into place. It has a safety stop button for height adjustment, which allows the arm to remain in the chosen position. \* The head of this arm is fitted for Philips Intellivue Series Monitors \* Compatible with monitors weighing no more than 16-22 Kg \* Monitor tilt: 21° down and 20° up \* Screen rotation: 130° right, 180° left. \* Arm rotation: 90° right, 90° left \* Height adjustment: 438 mm \* Total length 761 mm \* All our medical arms comply with CE, ROHS, Medical Grade, Regulations MDD 93/42 ECC. \* Colour: RAL 5013 cobalt blue and RAL 9016 traffic white \* Warranty: 5 years