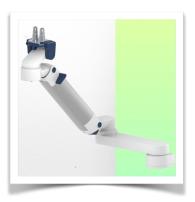

Presentation Part Number: WM 260.294

Extended Height Adjustable Arm for monitoring Philips Intellivue Séries, wall-mounted on a vertical sliding rail. Supported weight balancing range from 16 to 22 Kg. Overhead mount

## **Technical specifications:**

\* Integrated cable passage \* Equipotential bonding \* Fixing on optional Vertical Wall Slide Rail, of which several lengths are available (480 mm - 720 mm - 960 mm - 1200 mm). These wall rails can be easily cut to size. All cables also run through the wall rail. (See Options on the following pages) \* This gas-operated Double Arm simply slides into the wall rail, then adjusts to the required height and locks into place. It has a safety stop button for height adjustment, which allows the arm to remain in the chosen position. \* The head of this arm is fitted for Philips Intellivue Series Monitors \* Compatible with monitors weighing no more than 16-22 Kg \* Monitor tilt: 21° down and 20° up \* Screen rotation: 130° right, 180° left. \* Arm rotation: 90° right, 90° left \* Height adjustment: 438 mm \* Total length 761 mm \* All our medical arms comply with CE, ROHS, Medical Grade, Regulations MDD 93/42 ECC. \* Colour: RAL 5013 cobalt blue and RAL 9016 traffic white \* Warranty: 5 years