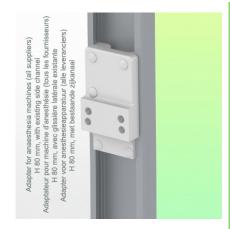

## Adapter Anesthesia Machines (All Manufacturers):

Mounting on Anesthesia Machines (All Manufacturers)

Presentation Part Number: WM 260.440X

Height-adjustable medical arm, length 450 mm, for monitoring Philips Intellivue MP2/X2/X3 Séries, Mounting on Anesthesia Machines (All manufacturers). Supported weight balancing range from 0 to 3,5 Kg. mounting without power cable hook