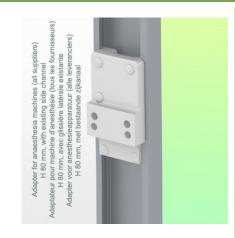

## Adapter Anesthesia Machines (All Manufacturers):

Mounting on Anesthesia Machines (All Manufacturers)

Presentation Part Number: WM 260.440X

Height-adjustable medical arm, length 450 mm, for monitoring Philips Intellivue MP2/X2/X3 Séries, Mounting on Anesthesia Machines (All manufacturers). Supported weight balancing range from 0 to 3,5 Kg. mounting without power cable hook