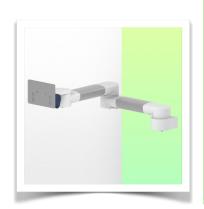

## **Technical specifications**

Height-adjustable medical arm, length 450 mm, for monitoring Philips Intellivue MP2/X2/X3 Séries, Mounting on Anesthesia Machines (All manufacturers). Supported weight balancing range from 0 to 3,5 Kg. mounting without power cable hook

Monitor adaptation: Philips Intellivue MP2/X2/X3 Series

Height adjustment: Slow-release spring, parallel adapter for constant viewing angle

**Colour:** Decorative parts: RAL 5013 cobalt blue **Aluminium parts:** RAL 9016 traffic white

Max. load capacity: 22 kg

Monitor adaptation max. load: 18 Kg

Balance scale on this medical arm: 0 - 3,5 Kg

Product weight: 3.5 Kg

Safety: Has a safety stop button for height adjustment, which allows the medical arm to

remain in the chosen position.

Compatibility: Monitoring Philips Intellivue Series

Presentation Part Number: WM 260.440X

Height-adjustable medical arm, length 450 mm, for monitoring Philips Intellivue MP2/X2/X3 Séries, Mounting on Anesthesia Machines (All manufacturers). Supported weight balancing range from 0 to 3,5 Kg. mounting without power cable hook