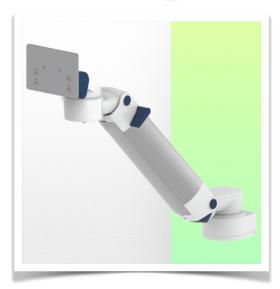

Full cable integration and infection prevention thanks to easy-to-clean surfaces make this arm ideal for emergency care areas. Height adjustment for ergonomic, customised positioning of the monitor. This 450 mm Horizontal Medical Arm with gas-lift height adjustment enables the monitor to be fixed, oriented and adjusted perfectly. It is coated with an anti-microbial agent for hygiene and cleaning down to the smallest detail. Its modern design has been specially developed for healthcare environments.

## **Technical specifications:**

- \* Integral cable entry \* Equipotential bonding \* This 450 mm Horizontal Arm with gas spring simply adjusts to the desired height and is fixed. It has a safety stop button for height adjustment, allowing the arm to remain in the chosen position.
- \* The head of this arm is compatible with Philips Intellivue MP2/X2/X3 Series monitors.\* Suitable for monitors weighing up to 0-3,5 Kg.
- \* Monitor tilt: 30° down and 20° up \* Monitor rotation: 135° right, 180° left.
- \* Arm rotation: 90° right, 90° left \* Height adjustment: 438 mm
- \* Total length: 578 mm \* All our medical arms comply with CE, ROHS, Medical Grade, Regulations MDD 93/42 ECC. \* Colour: RAL 5013 cobalt blue and RAL 9016 traffic white \* Warranty: 5 years