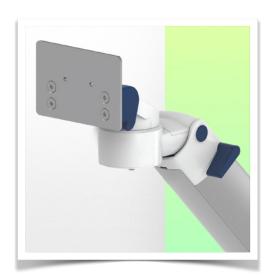

Adaptation monitoring Philips Intellivue MP2 / X2 / X3 series

All our medical arms can be fitted with this adaptation, some illustrations of which can be found here.