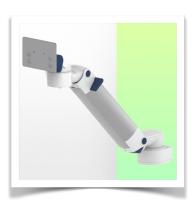

Full cable integration and infection prevention thanks to easy-to-clean surfaces make this arm ideal for emergency care areas. Height adjustment for ergonomic, customised positioning of the monitor. This 450 mm Horizontal Medical Arm with gas-lift height adjustment enables the monitor to be fixed, oriented and adjusted perfectly. It is coated with an anti-microbial agent for hygiene and cleaning down to the smallest detail. Its modern design has been specially developed for healthcare environments.

## **Technical specifications:**

- \* Integral cable entry \* Equipotential bonding \* This 450 mm Horizontal Arm with gas spring simply adjusts to the desired height and is fixed. It has a safety stop button for height adjustment, allowing the arm to remain in the chosen position.
- \* The head of this arm is compatible with Philips Intellivue MP2/X2/X3 Series monitors.\* Suitable for monitors weighing up to 0-3,5 Kg.
- \* Monitor tilt: 30° down and 20° up \* Monitor rotation: 135° right, 180° left.
- \* Arm rotation: 90° right, 90° left \* Height adjustment: 438 mm
- \* Total length: 578 mm \* All our medical arms comply with CE, ROHS, Medical Grade, Regulations MDD 93/42 ECC. \* Colour: RAL 5013 cobalt blue and RAL 9016 traffic white \* Warranty: 5 years

Monitor adaptation: Philips Intellivue MP2/X2/X3 Series

Height adjustment: Slow-release spring, parallel adapter for constant viewing angle

**Colour:** Decorative parts: RAL 5013 cobalt blue **Aluminium parts:** RAL 9016 traffic white

Max. load capacity: 22 kg

Monitor adaptation max. load: 18 Kg

Balance scale on this medical arm: 0 - 3,5 Kg

Product weight: 3.5 Kg

Safety: Has a safety stop button for height adjustment, which allows the medical arm to