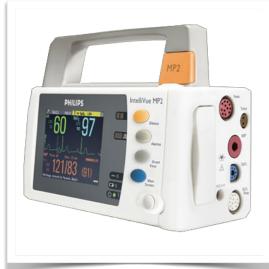

Presentation Part Number: WM 260.440X

Height-adjustable medical arm, length 450 mm, for monitoring Philips Intellivue MP2/X2/X3 Séries, Mounting on Anesthesia Machines (All manufacturers). Supported weight balancing range from 0 to 3,5 Kg. mounting without power cable hook

Height-adjustable medical arm, length 450 mm, for monitoring Philips Intellivue MP2/X2/X3 Séries, Mounting on Anesthesia Machines (All manufacturers). Supported weight balancing range from 0 to 3,5 Kg. mounting without power cable hook

Monitor adaptation: Philips Intellivue MP2/X2/X3 Series

Height adjustment: Slow-release spring, parallel adapter for constant viewing angle

**Colour:** Decorative parts: RAL 5013 cobalt blue **Aluminium parts:** RAL 9016 traffic white

Adaptation monitoring Philips Intellivue MP2 / X2 / X3 series

All our medical arms can be fitted with this adaptation, some illustrations of which can be found here.