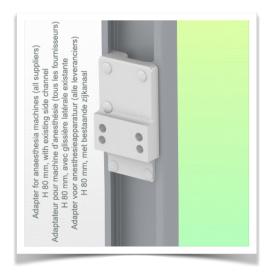

## Adapter Anesthesia Machines (All Manufacturers):

Mounting on Anesthesia Machines (All Manufacturers)

Presentation Part Number: WM 260.440X

Height-adjustable medical arm, length 450 mm, for monitoring Philips Intellivue MP2/X2/X3 Séries, Mounting on Anesthesia Machines (All manufacturers). Supported weight balancing range from 0 to 3,5 Kg. mounting without power cable hook