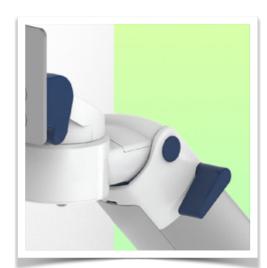

Adaptation monitoring Philips Intellivue MP2 / X2 / X3 series

All our medical arms can be fitted with this adaptation, some illustrations of which can be found here.

Monitor adaptation: Philips Intellivue MP2/X2/X3 Series

Height adjustment: Slow-release spring, parallel adapter for constant viewing angle

**Colour:** Decorative parts: RAL 5013 cobalt blue **Aluminium parts:** RAL 9016 traffic white