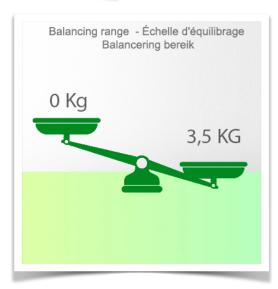

Max. load capacity: 22 kg

Monitor adaptation max. load: 18 Kg

Balance scale on this medical arm: 0 - 3,5 Kg

Product weight: 3.5 Kg

Safety: Has a safety stop button for height adjustment, which allows the medical arm to