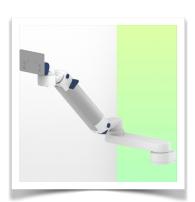

Height-adjustable medical arm, length 450 mm, for monitoring Philips Intellivue MP2/X2/X3 Séries, Mounting on Anesthesia Machines (All manufacturers). Supported weight balancing range from 0 to 3,5 Kg. mounting without power cable hook

Full cable integration and infection prevention thanks to easy-to-clean surfaces make this arm ideal for emergency care areas. Height adjustment for ergonomic, customised positioning of the monitor. This 450 mm Horizontal Medical Arm with gas-lift height adjustment enables the monitor to be fixed, oriented and adjusted perfectly. It is coated with an anti-microbial agent for hygiene and cleaning down to the smallest detail. Its modern design has been specially developed for healthcare environments.

## **Technical specifications:**

- \* Integral cable entry \* Equipotential bonding \* This 450 mm Horizontal Arm with gas spring simply adjusts to the desired height and is fixed. It has a safety stop button for height adjustment, allowing the arm to remain in the chosen position.
- \* The head of this arm is compatible with Philips Intellivue MP2/X2/X3 Series monitors.\* Suitable for monitors weighing up to 0-3,5 Kg.
- \* Monitor tilt: 30° down and 20° up \* Monitor rotation: 135° right, 180° left.
- \* Arm rotation: 90° right, 90° left \* Height adjustment: 438 mm
- \* Total length: 578 mm \* All our medical arms comply with CE, ROHS, Medical Grade, Regulations MDD 93/42 ECC. \* Colour: RAL 5013 cobalt blue and RAL 9016 traffic white \* Warranty: 5 years