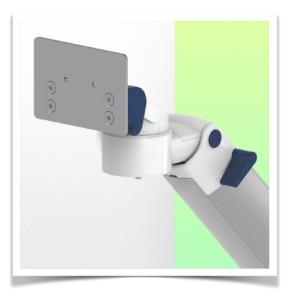

Full cable integration and infection prevention thanks to easy-to-clean surfaces make this arm ideal for emergency care areas. Height adjustment for ergonomic, customised positioning of the monitor. This 450 mm Horizontal Medical Arm with gas-lift height adjustment enables the monitor to be fixed, oriented and adjusted perfectly. It is coated with an anti-microbial agent for hygiene and cleaning down to the smallest detail. Its modern design has been specially developed for healthcare environments.

## **Technical specifications:**

- \* Integral cable entry \* Equipotential bonding \* This 450 mm Horizontal Arm with gas spring simply adjusts to the desired height and is fixed. It has a safety stop button for height adjustment, allowing the arm to remain in the chosen position.
- \* The head of this arm is compatible with Philips Intellivue MP2/X2/X3 Series monitors.\* Suitable for monitors weighing up to 0-3,5 Kg.
- \* Monitor tilt: 30° down and 20° up \* Monitor rotation: 135° right, 180° left.
- \* Arm rotation: 90° right, 90° left \* Height adjustment: 438 mm
- \* Total length: 578 mm \* All our medical arms comply with CE, ROHS, Medical Grade, Regulations MDD 93/42 ECC. \* Colour: RAL 5013 cobalt blue and RAL 9016 traffic white \* Warranty: 5 years

Monitor adaptation: Philips Intellivue MP2/X2/X3 Series

Height adjustment: Slow-release spring, parallel adapter for constant viewing angle

**Colour:** Decorative parts: RAL 5013 cobalt blue **Aluminium parts:** RAL 9016 traffic white

Max. load capacity: 22 kg

Monitor adaptation max. load: 18 Kg

Balance scale on this medical arm: 0 - 3,5 Kg

Product weight: 3.5 Kg

Safety: Has a safety stop button for height adjustment, which allows the medical arm to