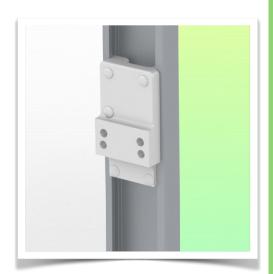

## Adapter Anesthesia Machines (All Manufacturers):

Mounting on Anesthesia Machines (All Manufacturers)

Presentation Part Number: WM 260.440X

Height-adjustable medical arm, length 450 mm, for monitoring Philips Intellivue MP2/X2/X3 Séries, Mounting on Anesthesia Machines (All manufacturers). Supported weight balancing range from 0 to 3,5 Kg. mounting without power cable hook