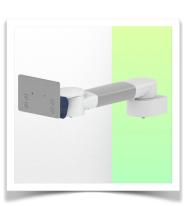

Presentation Part Number: WM 260.440X

Height-adjustable medical arm, length 450 mm, for monitoring Philips Intellivue MP2/X2/X3 Séries, Mounting on Anesthesia Machines (All manufacturers). Supported weight balancing range from 0 to 3,5 Kg. mounting without power cable hook

Full cable integration and infection prevention thanks to easy-to-clean surfaces make this arm ideal for emergency care areas. Height adjustment for ergonomic, customised positioning of the monitor. This 450 mm Horizontal Medical Arm with gas-lift height adjustment enables the monitor to be fixed, oriented and adjusted perfectly. It is coated with an anti-microbial agent for hygiene and cleaning down to the smallest detail. Its modern design has been specially developed for healthcare environments.

## **Technical specifications:**

- \* Integral cable entry \* Equipotential bonding \* This 450 mm Horizontal Arm with gas spring simply adjusts to the desired height and is fixed. It has a safety stop button for height adjustment, allowing the arm to remain in the chosen position.
- \* The head of this arm is compatible with Philips Intellivue MP2/X2/X3 Series monitors.\* Suitable for monitors weighing up to 0-3,5 Kg.
- \* Monitor tilt: 30° down and 20° up \* Monitor rotation: 135° right, 180° left.
- \* Arm rotation: 90° right, 90° left \* Height adjustment: 438 mm
- \* Total length: 578 mm \* All our medical arms comply with CE, ROHS, Medical Grade, Regulations MDD 93/42 ECC. \* Colour: RAL 5013 cobalt blue and RAL 9016 traffic white \* Warranty: 5 years