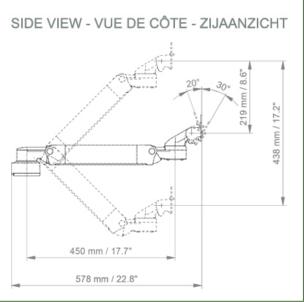

## **Technical specifications:**

- \* Integral cable entry \* Equipotential bonding \* This 450 mm Horizontal Arm with gas spring simply adjusts to the desired height and is fixed. It has a safety stop button for height adjustment, allowing the arm to remain in the chosen position.
- \* The head of this arm is compatible with Philips Intellivue MP2/X2/X3 Series monitors.\* Suitable for monitors weighing up to 0-3,5 Kg.
- \* Monitor tilt: 30° down and 20° up \* Monitor rotation: 135° right, 180° left.
- \* Arm rotation: 90° right, 90° left \* Height adjustment: 438 mm
- \* Total length: 578 mm \* All our medical arms comply with CE, ROHS, Medical Grade, Regulations MDD 93/42 ECC. \* Colour: RAL 5013 cobalt blue and RAL 9016 traffic white \* Warranty: 5 years