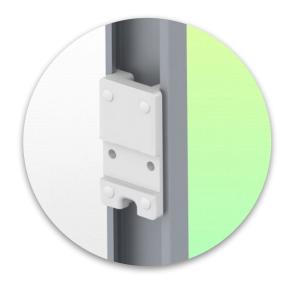

## Adapter Anesthesia Machines (All Manufacturers):

Mounting on Anesthesia Machines (All Manufacturers)

Presentation Part Number: WM 260.440X

Height-adjustable medical arm, length 450 mm, for monitoring Philips Intellivue MP2/X2/X3 Séries, Mounting on Anesthesia Machines (All manufacturers). Supported weight balancing range from 0 to 3,5 Kg. mounting without power cable hook