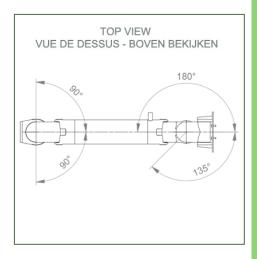

## **Technical specifications:**

- \* Integral cable entry \* Equipotential bonding \* This 450 mm Horizontal Arm with gas spring simply adjusts to the desired height and is fixed. It has a safety stop button for height adjustment, allowing the arm to remain in the chosen position.
- \* The head of this arm is compatible with Philips Intellivue MP2/X2/X3 Series monitors.\* Suitable for monitors weighing up to 0-3,5 Kg.
- \* Monitor tilt: 30° down and 20° up \* Monitor rotation: 135° right, 180° left.
- \* Arm rotation: 90° right, 90° left \* Height adjustment: 438 mm
- \* Total length: 578 mm \* All our medical arms comply with CE, ROHS, Medical Grade, Regulations MDD 93/42 ECC. \* Colour: RAL 5013 cobalt blue and RAL 9016 traffic white \* Warranty: 5 years