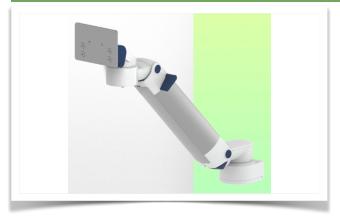

Presentation Part Number: WM 260.440X

Height-adjustable medical arm, length 450 mm, for monitoring Philips Intellivue MP2/X2/X3 Séries, Mounting on Anesthesia Machines (All manufacturers). Supported weight balancing range from 0 to 3,5 Kg. mounting without power cable hook

Full cable integration and infection prevention thanks to easy-to-clean surfaces make this arm ideal for emergency care areas. Height adjustment for ergonomic, customised positioning of the monitor. This 450 mm Horizontal Medical Arm with gas-lift height adjustment enables the monitor to be fixed, oriented and adjusted perfectly. It is coated with an anti-microbial agent for hygiene and cleaning down to the smallest detail. Its modern design has been specially developed for healthcare environments.

## **Technical specifications:**

- \* Integral cable entry \* Equipotential bonding \* This 450 mm Horizontal Arm with gas spring simply adjusts to the desired height and is fixed. It has a safety stop button for height adjustment, allowing the arm to remain in the chosen position.
- \* The head of this arm is compatible with Philips Intellivue MP2/X2/X3 Series monitors.\* Suitable for monitors weighing up to 0-3,5 Kg.
- \* Monitor tilt: 30° down and 20° up \* Monitor rotation: 135° right, 180° left.
- \* Arm rotation: 90° right, 90° left \* Height adjustment: 438 mm
- \* Total length: 578 mm \* All our medical arms comply with CE, ROHS, Medical Grade, Regulations MDD 93/42 ECC. \* Colour: RAL 5013 cobalt blue and RAL 9016 traffic white \* Warranty: 5 years