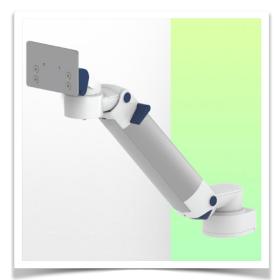

### Part Number: WM 260.441X

Height-adjustable medical arm, length 450 mm, for monitoring Philips Intellivue MP2/X2/X3 Séries, Mounting on Anesthesia Machines (All manufacturers). Supported weight balancing range from 2 to 5 Kg. mounting without power cable hook

Height-adjustable medical arm, length 450 mm, for monitoring Philips Intellivue MP2/X2/X3 Séries, Mounting on Anesthesia Machines (All manufacturers). Supported weight balancing range from 2 to 5 Kg. mounting without power cable hook

Full cable integration and infection prevention thanks to easy-to-clean surfaces make this arm ideal for emergency care areas. Height adjustment for ergonomic, customised positioning of the monitor. This 450 mm Horizontal Medical Arm with gas-lift height adjustment enables the monitor to be fixed, oriented and adjusted perfectly. It is coated with an anti-microbial agent for hygiene and cleaning down to the smallest detail. Its modern design has been specially developed for healthcare environments.

#### **Technical specifications:**

\* Integral cable entry \* Equipotential bonding \* This 450 mm Horizontal Arm with gas spring simply adjusts to the desired height and is fixed. It has a safety stop button for height adjustment, allowing the arm to remain in the chosen position. \* The head of this arm is compatible with Philips Intellivue MP2/X2/X3 Series monitors.\* Suitable for monitors weighing up to 2-5 Kg.

\* Monitor tilt: 30° down and 20° up  $\,$  \* Monitor rotation: 135° right, 180° left.

\* Arm rotation: 90° right, 90° left \* Height adjustment: 438 mm

\* Total length: 578 mm \* All our medical arms comply with CE, ROHS, Medical Grade, Regulations MDD 93/42 ECC. \* Colour: RAL 5013 cobalt blue and RAL 9016 traffic white \* Warranty: 5 years