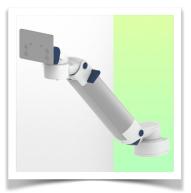

### Part Number: WM 260.441X

Height-adjustable medical arm, length 450 mm, for monitoring Philips Intellivue MP2/X2/X3 Séries, Mounting on Anesthesia Machines (All manufacturers). Supported weight balancing range from 2 to 5 Kg. mounting without power cable hook

Full cable integration and infection prevention thanks to easy-to-clean surfaces make this arm ideal for emergency care areas. Height adjustment for ergonomic, customised positioning of the monitor. This 450 mm Horizontal Medical Arm with gas-lift height adjustment enables the monitor to be fixed, oriented and adjusted perfectly. It is coated with an anti-microbial agent for hygiene and cleaning down to the smallest detail. Its modern design has been specially developed for healthcare environments.

#### **Technical specifications:**

\* Integral cable entry \* Equipotential bonding \* This 450 mm Horizontal Arm with gas spring simply adjusts to the desired height and is fixed. It has a safety stop button for height adjustment, allowing the arm to remain in the chosen position. \* The head of this arm is compatible with Philips Intellivue MP2/X2/X3 Series monitors.\* Suitable for monitors weighing up to 2-5 Kg.