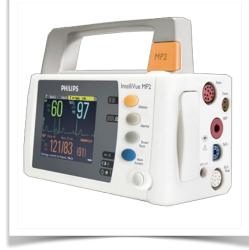

Adaptation monitoring Philips Intellivue MP2 / X2 / X3 series

All our medical arms can be fitted with this adaptation, some illustrations of which can be found here.

2

Monitor adaptation: Philips Intellivue MP2/X2/X3 Series Height adjustment: Slow-release spring, parallel adapter for constant viewing angle Colour: Decorative parts: RAL 5013 cobalt blue Aluminium parts: RAL 9016 traffic white Max. load capacity: 22 kg Monitor adaptation max. load: 18 Kg Balance scale on this medical arm: 2 - 5 Kg Product weight: 3.5 Kg Safety: Has a safety stop button for height adjustment, which allows the medical arm to remain in the chosen position. Compatibility: Monitoring Philips Intellivue Series