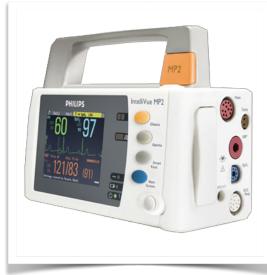

#### **Technical specifications:**

\* Integral cable entry \* Equipotential bonding \* This 450 mm Horizontal Arm with gas spring simply adjusts to the desired height and is fixed. It has a safety stop button for height adjustment, allowing the arm to remain in the chosen position. \* The head of this arm is compatible with Philips Intellivue MP2/X2/X3 Series monitors.\* Suitable for monitors weighing up to 2-5 Kg.

2

Monitor adaptation: Philips Intellivue MP2/X2/X3 Series Height adjustment: Slow-release spring, parallel adapter for constant viewing angle Colour: Decorative parts: RAL 5013 cobalt blue Aluminium parts: RAL 9016 traffic white Max. load capacity: 22 kg Monitor adaptation max. load: 18 Kg Balance scale on this medical arm: 2 - 5 Kg Product weight: 3.5 Kg Safety: Has a safety stop button for height adjustment, which allows the medical arm to remain in the chosen position. Compatibility: Monitoring Philips Intellivue Series

Adaptation monitoring Philips Intellivue MP2 / X2 / X3 series

All our medical arms can be fitted with this adaptation, some illustrations of which can be found here.