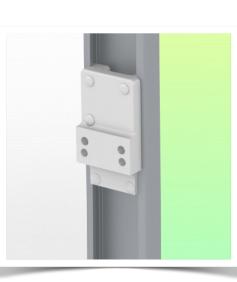

# Installation information - Adapter Amico

Part Number: WM 260.441X

Height-adjustable medical arm, length 450 mm, for monitoring Philips Intellivue MP2/X2/X3 Séries, Mounting on Anesthesia Machines (All manufacturers). Supported weight balancing range from 2 to 5 Kg. mounting without power cable hook

#### Adapter Anesthesia Machines (All Manufacturers):

Mounting on Anesthesia Machines (All Manufacturers)