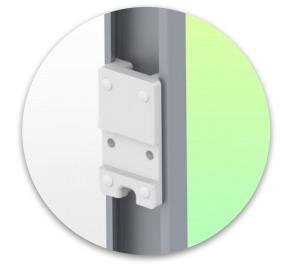

# Installation information - Adapter Amico

Part Number: WM 260.441X

Height-adjustable medical arm, length 450 mm, for monitoring Philips Intellivue MP2/X2/X3 Séries, Mounting on Anesthesia Machines (All manufacturers). Supported weight balancing range from 2 to 5 Kg. mounting without power cable hook

#### Adapter Anesthesia Machines (All Manufacturers):

Mounting on Anesthesia Machines (All Manufacturers)