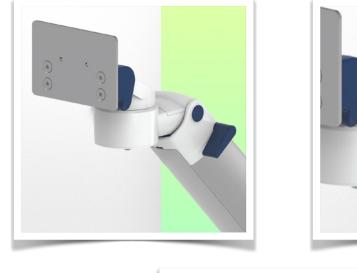

Full cable integration and infection prevention thanks to easy-to-clean surfaces make this arm ideal for emergency care areas. Height adjustment for ergonomic, customised positioning of the monitor. This 450 mm Horizontal Medical Arm with gas-lift height adjustment enables the monitor to be fixed, oriented and adjusted perfectly. It is coated with an anti-microbial agent for hygiene and cleaning down to the smallest detail. Its modern design has been specially developed for healthcare environments.

#### **Technical specifications:**

\* Integral cable entry \* Equipotential bonding \* This 450 mm Horizontal Arm with gas spring simply adjusts to the desired height and is fixed. It has a safety stop button for height adjustment, allowing the arm to remain in the chosen position. \* The head of this arm is compatible with Philips Intellivue MP2/X2/X3 Series monitors.\* Suitable for monitors weighing up to 2-5 Kg.

\* Monitor tilt: 30° down and 20° up  $\,$  \* Monitor rotation: 135° right, 180° left.

\* Arm rotation: 90° right, 90° left \* Height adjustment: 438 mm

\* Total length: 578 mm \* All our medical arms comply with CE, ROHS, Medical Grade, Regulations MDD 93/42 ECC. \* Colour: RAL 5013 cobalt blue and RAL 9016 traffic white \* Warranty: 5 years