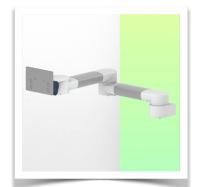

# Installation information - Adapter Amico

Part Number: WM 260.441X

Height-adjustable medical arm, length 450 mm, for monitoring Philips Intellivue MP2/X2/X3 Séries, Mounting on Anesthesia Machines (All manufacturers). Supported weight balancing range from 2 to 5 Kg. mounting without power cable hook

#### Adapter Anesthesia Machines (All Manufacturers):

Mounting on Anesthesia Machines (All Manufacturers)