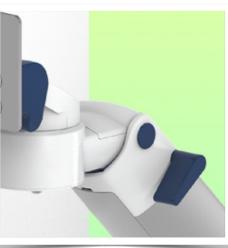

Full cable integration and infection prevention thanks to easy-to-clean surfaces make this arm ideal for emergency care areas. Height adjustment for ergonomic, customised positioning of the monitor. This 450 mm Horizontal Medical Arm with gas-lift height adjustment enables the monitor to be fixed, oriented and adjusted perfectly. It is coated with an anti-microbial agent for hygiene and cleaning down to the smallest detail. Its modern design has been specially developed for healthcare environments.

#### **Technical specifications:**

\* Integral cable entry \* Equipotential bonding \* This 450 mm Horizontal Arm with gas spring simply adjusts to the desired height and is fixed. It has a safety stop button for height adjustment, allowing the arm to remain in the chosen position. \* The head of this arm is compatible with Philips Intellivue MP2/X2/X3 Series monitors.\* Suitable for monitors weighing up to 2-5 Kg.

\* Monitor tilt: 30° down and 20° up  $\,$  \* Monitor rotation: 135° right, 180° left.

\* Arm rotation: 90° right, 90° left \* Height adjustment: 438 mm

\* Total length: 578 mm \* All our medical arms comply with CE, ROHS, Medical Grade, Regulations MDD 93/42 ECC. \* Colour: RAL 5013 cobalt blue and RAL 9016 traffic white \* Warranty: 5 years