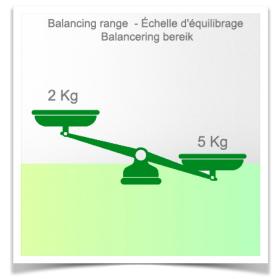

### Part Number: WM 260.441X

Height-adjustable medical arm, length 450 mm, for monitoring Philips Intellivue MP2/X2/X3 Séries, Mounting on Anesthesia Machines (All manufacturers). Supported weight balancing range from 2 to 5 Kg. mounting without power cable hook

#### **Technical specifications:**

\* Integral cable entry \* Equipotential bonding \* This 450 mm Horizontal Arm with gas spring simply adjusts to the desired height and is fixed. It has a safety stop button for height adjustment, allowing the arm to remain in the chosen position. \* The head of this arm is compatible with Philips Intellivue MP2/X2/X3 Series monitors.\* Suitable for monitors weighing up to 2-5 Kg.

2

Monitor adaptation: Philips Intellivue MP2/X2/X3 Series Height adjustment: Slow-release spring, parallel adapter for constant viewing angle Colour: Decorative parts: RAL 5013 cobalt blue Aluminium parts: RAL 9016 traffic white Max. load capacity: 22 kg Monitor adaptation max. load: 18 Kg Balance scale on this medical arm: 2 - 5 Kg Product weight: 3.5 Kg Safety: Has a safety stop button for height adjustment, which allows the medical arm to remain in the chosen position. Compatibility: Monitoring Philips Intellivue Series