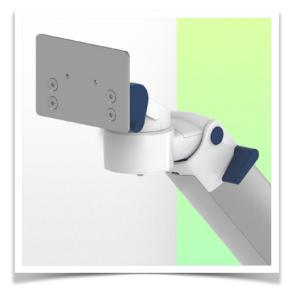

Adaptation monitoring Philips Intellivue MP2 / X2 / X3 series

All our medical arms can be fitted with this adaptation, some illustrations of which can be found here.