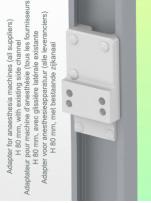

# Installation information - Adapter Amico

Part Number: WM 260.441X

Height-adjustable medical arm, length 450 mm, for monitoring Philips Intellivue MP2/X2/X3 Séries, Mounting on Anesthesia Machines (All manufacturers). Supported weight balancing range from 2 to 5 Kg. mounting without power cable hook

#### Adapter Anesthesia Machines (All Manufacturers):

Mounting on Anesthesia Machines (All Manufacturers)