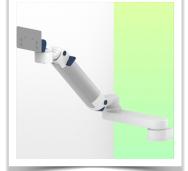

\* Monitor tilt: 30° down and 20° up  $\,$  \* Monitor rotation: 135° right, 180° left.

\* Arm rotation: 90° right, 90° left \* Height adjustment: 438 mm

\* Total length: 578 mm \* All our medical arms comply with CE, ROHS, Medical Grade, Regulations MDD 93/42 ECC. \* Colour: RAL 5013 cobalt blue and RAL 9016 traffic white \* Warranty: 5 years

2

Monitor adaptation: Philips Intellivue MP2/X2/X3 Series Height adjustment: Slow-release spring, parallel adapter for constant viewing angle Colour: Decorative parts: RAL 5013 cobalt blue Aluminium parts: RAL 9016 traffic white Max. load capacity: 22 kg Monitor adaptation max. load: 18 Kg Balance scale on this medical arm: 2 - 5 Kg Product weight: 3.5 Kg Safety: Has a safety stop button for height adjustment, which allows the medical arm to remain in the chosen position. Compatibility: Monitoring Philips Intellivue Series