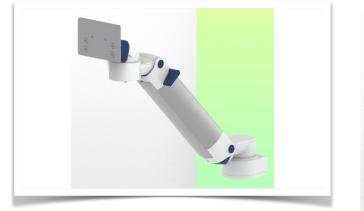

### Part Number: WM 260.441X

Height-adjustable medical arm, length 450 mm, for monitoring Philips Intellivue MP2/X2/X3 Séries, Mounting on Anesthesia Machines (All manufacturers). Supported weight balancing range from 2 to 5 Kg. mounting without power cable hook

Full cable integration and infection prevention thanks to easy-to-clean surfaces make this arm ideal for emergency care areas. Height adjustment for ergonomic, customised positioning of the monitor. This 450 mm Horizontal Medical Arm with gas-lift height adjustment enables the monitor to be fixed, oriented and adjusted perfectly. It is coated with an anti-microbial agent for hygiene and cleaning down to the smallest detail. Its modern design has been specially developed for healthcare environments.

#### **Technical specifications:**

\* Integral cable entry \* Equipotential bonding \* This 450 mm Horizontal Arm with gas spring simply adjusts to the desired height and is fixed. It has a safety stop button for height adjustment, allowing the arm to remain in the chosen position. \* The head of this arm is compatible with Philips Intellivue MP2/X2/X3 Series monitors.\* Suitable for monitors weighing up to 2-5 Kg.