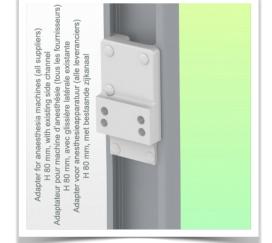

# Installation information - Adapter Amico

Part Number: WM 260.441X

Height-adjustable medical arm, length 450 mm, for monitoring Philips Intellivue MP2/X2/X3 Séries, Mounting on Anesthesia Machines (All manufacturers). Supported weight balancing range from 2 to 5 Kg. mounting without power cable hook

#### Adapter Anesthesia Machines (All Manufacturers):

Mounting on Anesthesia Machines (All Manufacturers)