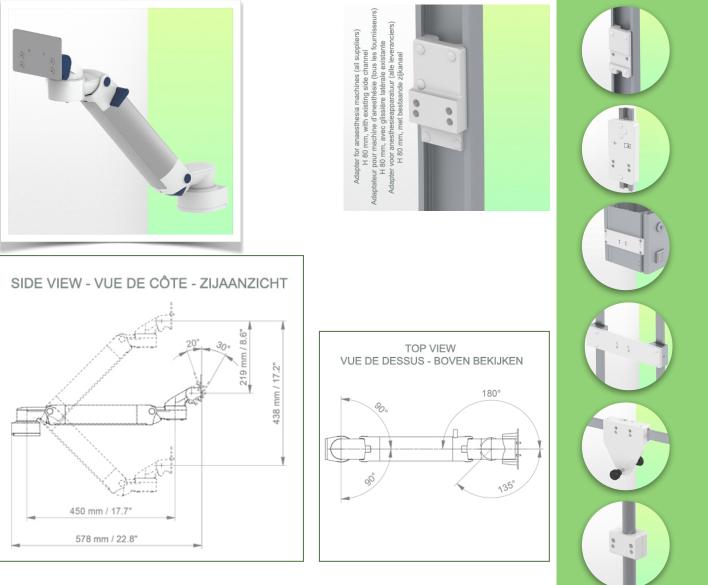

\* Monitor tilt: 30° down and 20° up  $\,$  \* Monitor rotation: 135° right, 180° left.

\* Arm rotation: 90° right, 90° left \* Height adjustment: 438 mm

\* Total length: 578 mm \* All our medical arms comply with CE, ROHS, Medical Grade, Regulations MDD 93/42 ECC. \* Colour: RAL 5013 cobalt blue and RAL 9016 traffic white \* Warranty: 5 years

# Installation information - Adapter Amico

Part Number: WM 260.441X

Height-adjustable medical arm, length 450 mm, for monitoring Philips Intellivue MP2/X2/X3 Séries, Mounting on Anesthesia Machines (All manufacturers). Supported weight balancing range from 2 to 5 Kg. mounting without power cable hook

#### Adapter Anesthesia Machines (All Manufacturers):

Mounting on Anesthesia Machines (All Manufacturers)

Adaptation monitoring Philips Intellivue MP2 / X2 / X3 series

All our medical arms can be fitted with this adaptation, some illustrations of which can be found here.