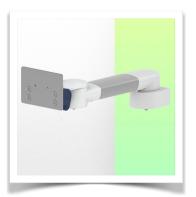

# **Technical specifications**

Part Number: WM 260.441X

Height-adjustable medical arm, length 450 mm, for monitoring Philips Intellivue MP2/X2/X3 Séries, Mounting on Anesthesia Machines (All manufacturers). Supported weight balancing range from 2 to 5 Kg. mounting without power cable hook

## Part Number: WM 260.441X

Height-adjustable medical arm, length 450 mm, for monitoring Philips Intellivue MP2/X2/X3 Séries, Mounting on Anesthesia Machines (All manufacturers). Supported weight balancing range from 2 to 5 Kg. mounting without power cable hook