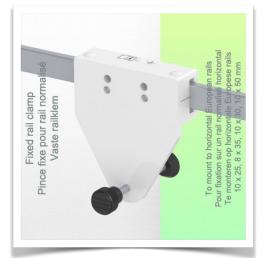

#### Din Horizontal Rail:

Fixed clamp for standard rail For mounting on horizontal standard rail

10 x 25, 8 x 35, 10 x 30, 10 x 50 mm