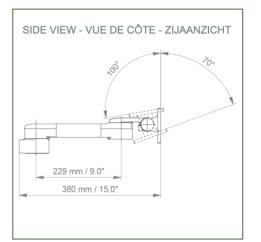

### Technical specifications:

- \* Integrated cable management
- $^{*}$  Din Horizontal rail mounting Universal clamp included (  $10 \ x \ 25 \ mm, \ 8 \ x \ 35 \ mm,$   $10 \ x \ 30 \ mm,$   $10 \ x \ 50 \ mm$  )
- \* This medical arm simply attaches to the Din Horizontal rail, then adjusts to the rail and clamps with the two grips.
- \* It has no height adjustment
- \* The head of this arm complies with the Philips FMS Rack mounting standard, weighing no more than 18 Kg.
- \* Rack tilt: 70° down and 100° up \* Rack rotation: 115° right, 115° left.
- \* Arm rotation: 105° right, 105° left.
- \* Total length: 380 mm Colour: RAL 5013 cobalt blue and RAL 9016 traffic white
- \* Warranty: 5 years