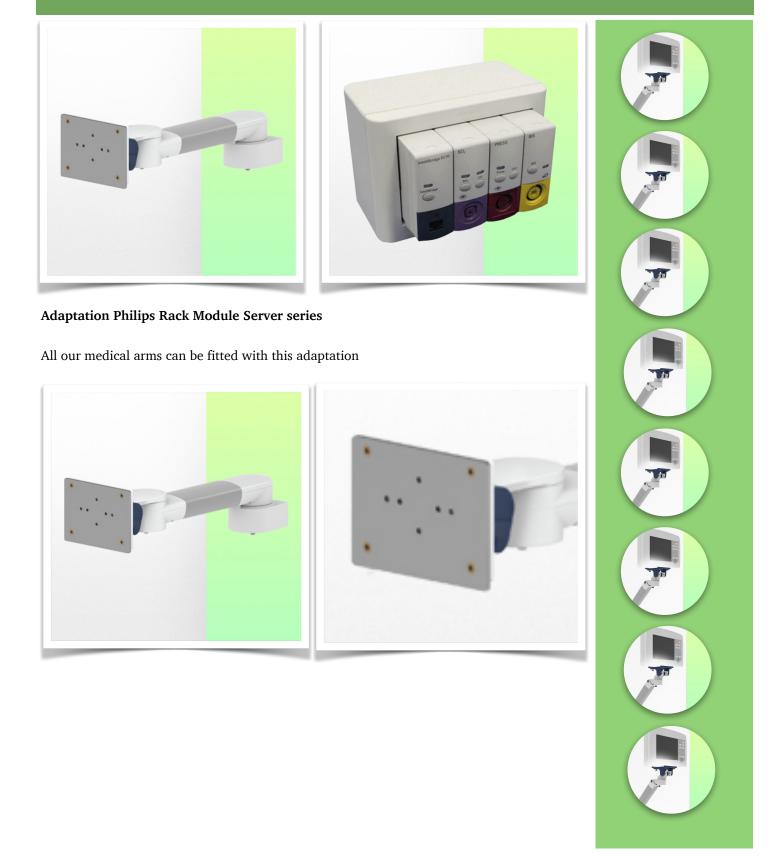

# 300 mm Swivel Horizontal Medical Arm for Philips Rack Flexible Module Server, Horizontal Din rail mounting.

This 300 mm Horizontal Swivel Arm for Philips FMS allows the FMS Rack to be fixed, oriented and adjusted perfectly. It is coated with an anti-microbial agent to ensure hygiene and cleaning down to the smallest detail. Its modern design has been specially developed for healthcare environments.

#### **Product strengths:**

Non-height-adjustable arm. Swivel arms and extended swivel arms offer full cable integration and easy cleaning for infection control in all critical care areas of the clinical environment. Our 5-year guarantee ensures reliable, trouble-free and maintenance-free operation. The swivel function at the point of attachment and the tilt and swivel function of the monitor adaptation provide optimum positioning of your unit. The extended swivel arm is a two-part arm with a central pivot point between the two arm sections. All bottommounted monitors have the safety feature of a 20° tilt stop.