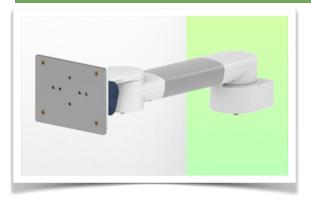

### Presentation

Part Number: WM 270.106

300 mm Swivel Horizontal Medical Arm for Philips Rack Flexible Module Server, Horizontal Din rail mounting.

# 300 mm Swivel Horizontal Medical Arm for Philips Rack Flexible Module Server, Horizontal Din rail mounting.

This 300 mm Horizontal Swivel Arm for Philips FMS allows the FMS Rack to be fixed, oriented and adjusted perfectly. It is coated with an anti-microbial agent to ensure hygiene and cleaning down to the smallest detail. Its modern design has been specially developed for healthcare environments.

# Presentation

Part Number: WM 270.106

300 mm Swivel Horizontal Medical Arm for Philips Rack Flexible Module Server, Horizontal Din rail mounting.