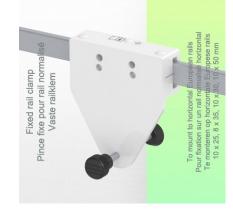

# Installation information - Din Rail Horizontal standard

Part Number: WM 270.106

300 mm Swivel Horizontal Medical Arm for Philips Rack Flexible Module Server, Horizontal Din rail mounting.

#### Din Horizontal Rail:

Fixed clamp for standard rail For mounting on horizontal standard rail

10 x 25, 8 x 35, 10 x 30, 10 x 50 mm