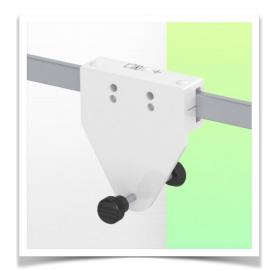

# Installation information - Din Rail Horizontal standard

Part Number: WM 270.106

300 mm Swivel Horizontal Medical Arm for Philips Rack Flexible Module Server, Horizontal Din rail mounting.

#### Din Horizontal Rail:

Fixed clamp for standard rail For mounting on horizontal standard rail

10 x 25, 8 x 35, 10 x 30, 10 x 50 mm