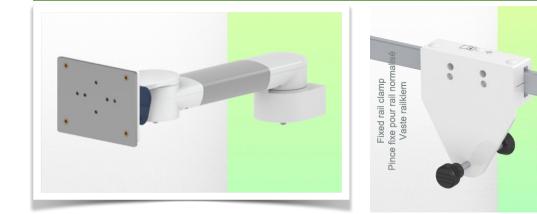

### Presentation

Part Number: WM 270.106

300 mm Swivel Horizontal Medical Arm for Philips Rack Flexible Module Server, Horizontal Din rail mounting.

# 300 mm Swivel Horizontal Medical Arm for Philips Rack Flexible Module Server, Horizontal Din rail mounting.

This 300 mm Horizontal Swivel Arm for Philips FMS allows the FMS Rack to be fixed, oriented and adjusted perfectly. It is coated with an anti-microbial agent to ensure hygiene and cleaning down to the smallest detail. Its modern design has been specially developed for healthcare environments.

# Presentation

Part Number: WM 270.106

300 mm Swivel Horizontal Medical Arm for Philips Rack Flexible Module Server, Horizontal Din rail mounting.