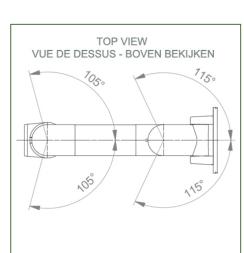

### Technical specifications:

- \* Integrated cable management
- $^{*}$  Din Horizontal rail mounting Universal clamp included (  $10 \ x \ 25 \ mm, \ 8 \ x \ 35 \ mm,$   $10 \ x \ 30 \ mm,$   $10 \ x \ 50 \ mm$  )
- \* This medical arm simply attaches to the Din Horizontal rail, then adjusts to the rail and clamps with the two grips.
- \* It has no height adjustment
- \* The head of this arm complies with the Philips FMS Rack mounting standard, weighing no more than 18 Kg.
- \* Rack tilt: 70° down and 100° up \* Rack rotation: 115° right, 115° left.
- \* Arm rotation: 105° right, 105° left.
- \* Total length: 380 mm Colour: RAL 5013 cobalt blue and RAL 9016 traffic white
- \* Warranty: 5 years