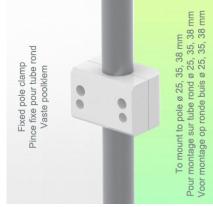

#### **Installation information - Pole diameter**

300 mm Swivel Horizontal Medical Arm for Philips Rack Flexible Module Server, mounted on 25, 35 and 38 mm diameter fixed pole.

#### Fixed clamp for round tube:

For mounting on round tube ø 25, 35, 38 mm

\* Please specify the diameter of the pole when ordering

Presentation Part Number: WM 270.110

300 mm Swivel Horizontal Medical Arm for Philips Rack Flexible Module Server, mounted on 25, 35 and 38 mm diameter fixed pole.