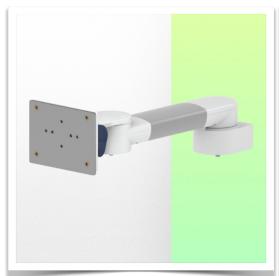

Presentation Part Number: WM 270.110

300 mm Swivel Horizontal Medical Arm for Philips Rack Flexible Module Server, mounted on 25, 35 and 38 mm diameter fixed pole.

300 mm Swivel Horizontal Medical Arm for Philips Rack Flexible Module Server, mounted on 25, 35 and 38 mm diameter fixed pole.

This 300 mm Horizontal Swivel Arm for Philips FMS allows the FMS Rack to be fixed, oriented and adjusted perfectly. It is coated with an anti-microbial agent to ensure hygiene and cleaning down to the smallest detail. Its modern design has been specially developed for healthcare environments.

# **Technical specifications:**

- \* Integrated cable management
- \* Fixed pole mounting with 25 diameter, 35 or 38 mm
- \* This 300 mm arm simply pinches on the pole and adjusts to the desired height and fixed.
- \* It has no height adjustment
- \* The head of this arm complies with the Philips FMS Rack mounting standard, weighing no more than 18 Kg.
- \* Rack tilt: 70° down and 100° up \* Rack rotation: 115° right, 115° left.
- \* Arm rotation: 105° right, 105° left.
- \* Total length: 380 mm
- \* Colour: RAL 5013 cobalt blue and RAL 9016 traffic white
- \* Warranty: 5 years