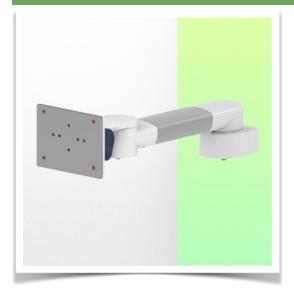

Presentation Part Number: WM 270.110

300 mm Swivel Horizontal Medical Arm for Philips Rack Flexible Module Server, mounted on 25, 35 and 38 mm diameter fixed pole.

300 mm Swivel Horizontal Medical Arm for Philips Rack Flexible Module Server, mounted on 25, 35 and 38 mm diameter fixed pole.

This 300 mm Horizontal Swivel Arm for Philips FMS allows the FMS Rack to be fixed, oriented and adjusted perfectly. It is coated with an anti-microbial agent to ensure hygiene and cleaning down to the smallest detail. Its modern design has been specially developed for healthcare environments.

# **Technical specifications:**

- \* Integrated cable management
- \* Fixed pole mounting with 25 diameter, 35 or 38 mm
- \* This 300 mm arm simply pinches on the pole and adjusts to the desired height and fixed.
- \* It has no height adjustment
- \* The head of this arm complies with the Philips FMS Rack mounting standard, weighing no more than 18 Kg.
- \* Rack tilt: 70° down and 100° up \* Rack rotation: 115° right, 115° left.
- \* Arm rotation: 105° right, 105° left.
- \* Total length: 380 mm
- \* Colour: RAL 5013 cobalt blue and RAL 9016 traffic white
- \* Warranty: 5 years