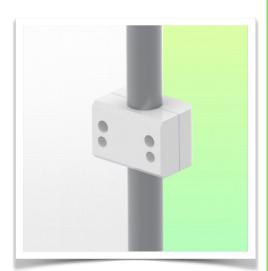

#### Fixed clamp for round tube:

For mounting on round tube ø 25, 35, 38 mm

\* Please specify the diameter of the pole when ordering

Presentation Part Number: WM 270.110

300 mm Swivel Horizontal Medical Arm for Philips Rack Flexible Module Server, mounted on 25, 35 and 38 mm diameter fixed pole.