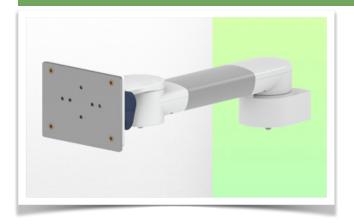

Presentation Part Number: WM 270.110

300 mm Swivel Horizontal Medical Arm for Philips Rack Flexible Module Server, mounted on 25, 35 and 38 mm diameter fixed pole.

300 mm Swivel Horizontal Medical Arm for Philips Rack Flexible Module Server, mounted on 25, 35 and 38 mm diameter fixed pole.

This 300 mm Horizontal Swivel Arm for Philips FMS allows the FMS Rack to be fixed, oriented and adjusted perfectly. It is coated with an anti-microbial agent to ensure hygiene and cleaning down to the smallest detail. Its modern design has been specially developed for healthcare environments.

# **Technical specifications:**

- \* Integrated cable management
- \* Fixed pole mounting with 25 diameter, 35 or 38 mm
- \* This 300 mm arm simply pinches on the pole and adjusts to the desired height and fixed.
- \* It has no height adjustment
- \* The head of this arm complies with the Philips FMS Rack mounting standard, weighing no more than 18 Kg.
- \* Rack tilt: 70° down and 100° up \* Rack rotation: 115° right, 115° left.
- \* Arm rotation: 105° right, 105° left.
- \* Total length: 380 mm
- \* Colour: RAL 5013 cobalt blue and RAL 9016 traffic white
- \* Warranty: 5 years