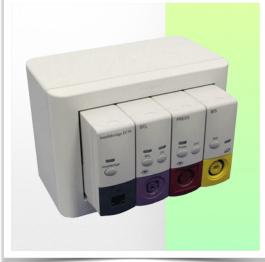

**Adaptation Philips Rack Module Server series** 

All our medical arms can be fitted with this adaptation