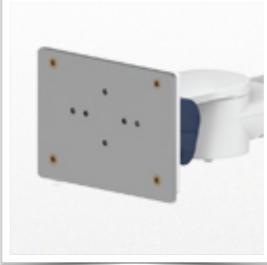

**Adaptation Philips Rack Module Server series** 

All our medical arms can be fitted with this adaptation