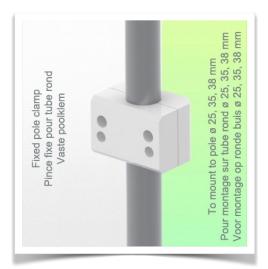

#### Fixed clamp for round tube:

For mounting on round tube ø 25, 35, 38 mm

\* Please specify the diameter of the pole when ordering

Presentation Part Number: WM 270.110

300 mm Swivel Horizontal Medical Arm for Philips Rack Flexible Module Server, mounted on 25, 35 and 38 mm diameter fixed pole.