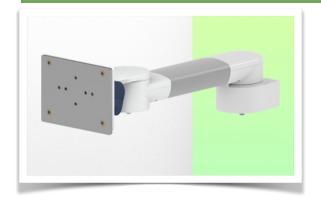

Part Number: WM 270.110

# **Technical specifications**

300 mm Swivel Horizontal Medical Arm for Philips Rack Flexible Module Server, mounted on 25, 35 and 38 mm diameter fixed pole.

**Arm fitting:** Philips FMS

**Colour: Decorative parts:** RAL 5013 cobalt blue **Aluminium parts:** RAL 9016 traffic white **Max. load capacity of support arm:** 18 kg

**Arm fitting max. load:** 18 Kg **Product weight:** 1,7 Kg