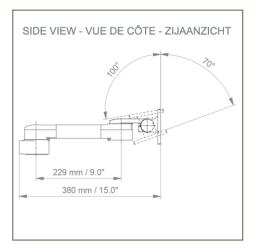

# **Technical specifications:**

- \* Integrated cable management
- \* Fixed pole mounting with 25 diameter, 35 or 38 mm
- \* This 300 mm arm simply pinches on the pole and adjusts to the desired height and fixed.
- \* It has no height adjustment
- \* The head of this arm complies with the Philips FMS Rack mounting standard, weighing no more than 18 Kg.
- \* Rack tilt: 70° down and 100° up \* Rack rotation: 115° right, 115° left.
- \* Arm rotation: 105° right, 105° left.
- \* Total length: 380 mm
- \* Colour: RAL 5013 cobalt blue and RAL 9016 traffic white
- \* Warranty: 5 years