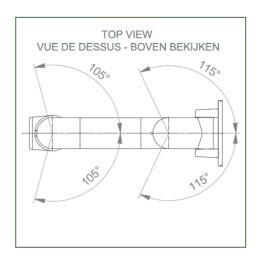

# **Technical specifications:**

- \* Integrated cable management
- \* Fixed pole mounting with 25 diameter, 35 or 38 mm
- \* This 300 mm arm simply pinches on the pole and adjusts to the desired height and fixed.
- \* It has no height adjustment
- \* The head of this arm complies with the Philips FMS Rack mounting standard, weighing no more than 18 Kg.
- \* Rack tilt: 70° down and 100° up \* Rack rotation: 115° right, 115° left.
- \* Arm rotation: 105° right, 105° left.
- \* Total length: 380 mm
- \* Colour: RAL 5013 cobalt blue and RAL 9016 traffic white
- \* Warranty: 5 years