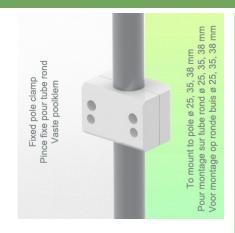

#### Fixed clamp for round tube:

For mounting on round tube ø 25, 35, 38 mm

\* Please specify the diameter of the pole when ordering

Presentation Part Number: WM 270.110

300 mm Swivel Horizontal Medical Arm for Philips Rack Flexible Module Server, mounted on 25, 35 and 38 mm diameter fixed pole.