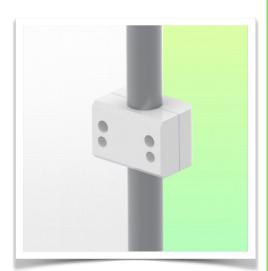

### Fixed clamp for round tube:

For mounting on round tube ø 25, 35, 38 mm

\* Please specify the diameter of the pole when ordering

Presentation Part Number: WM 270.111

2 x 300 mm Swivel Horizontal Medical Arm for Philips Rack Flexible Module Server, mounted on 25, 35 and 38 mm diameter fixed pole.