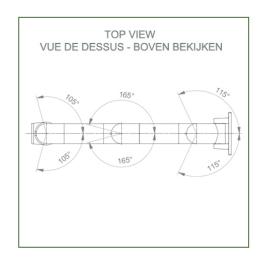

## **Technical specifications:**

- \* Integrated cable management
- \* Fixed pole mounting with 25 diameter, 35 or 38 mm
- \* This 2 x 300 mm arm simply pinches on the pole and adjusts to the desired height and fixed.
- \* It has no height adjustment
- \* The head of this arm complies with the Philips FMS Rack mounting standard, weighing no more than 18 Kg.
- \* Rack tilt: 70° down and 100° up \* Rack rotation: 115° right, 115° left.
- \* Arm rotation: 105° right, 105° left.
- \* Total length: 609 mm
- \* Colour: RAL 5013 cobalt blue and RAL 9016 traffic white
- \* Warranty: 5 years