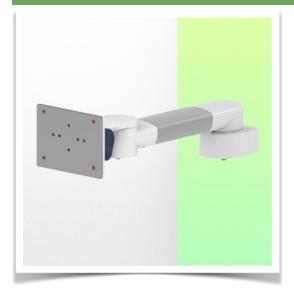

Presentation Part Number: WM 270.111

2 x 300 mm Swivel Horizontal Medical Arm for Philips Rack Flexible Module Server, mounted on 25, 35 and 38 mm diameter fixed pole.

2 x 300 mm Swivel Horizontal Medical Arm for Philips Rack Flexible Module Server, mounted on 25, 35 and 38 mm diameter fixed pole.

This 2 x 300 mm Horizontal Swivel Arm for Philips FMS allows the FMS Rack to be fixed, oriented and adjusted perfectly. It is coated with an anti-microbial agent to ensure hygiene and cleaning down to the smallest detail. Its modern design has been specially developed for healthcare environments.

## **Technical specifications:**

- \* Integrated cable management
- \* Fixed pole mounting with 25 diameter, 35 or 38 mm
- \* This 2 x 300 mm arm simply pinches on the pole and adjusts to the desired height and fixed.
- \* It has no height adjustment
- \* The head of this arm complies with the Philips FMS Rack mounting standard, weighing no more than 18 Kg.
- \* Rack tilt: 70° down and 100° up \* Rack rotation: 115° right, 115° left.
- \* Arm rotation: 105° right, 105° left.
- \* Total length: 609 mm
- \* Colour: RAL 5013 cobalt blue and RAL 9016 traffic white
- \* Warranty: 5 years