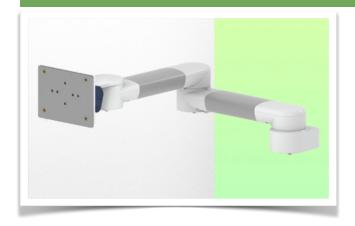

Presentation Part Number: WM 270.111

2 x 300 mm Swivel Horizontal Medical Arm for Philips Rack Flexible Module Server, mounted on 25, 35 and 38 mm diameter fixed pole.

2 x 300 mm Swivel Horizontal Medical Arm for Philips Rack Flexible Module Server, mounted on 25, 35 and 38 mm diameter fixed pole.

This 2 x 300 mm Horizontal Swivel Arm for Philips FMS allows the FMS Rack to be fixed, oriented and adjusted perfectly. It is coated with an anti-microbial agent to ensure hygiene and cleaning down to the smallest detail. Its modern design has been specially developed for healthcare environments.

## **Technical specifications:**

- \* Integrated cable management
- \* Fixed pole mounting with 25 diameter, 35 or 38 mm
- \* This 2 x 300 mm arm simply pinches on the pole and adjusts to the desired height and fixed.
- \* It has no height adjustment
- \* The head of this arm complies with the Philips FMS Rack mounting standard, weighing no more than 18 Kg.
- \* Rack tilt: 70° down and 100° up \* Rack rotation: 115° right, 115° left.
- \* Arm rotation: 105° right, 105° left.
- \* Total length: 609 mm
- \* Colour: RAL 5013 cobalt blue and RAL 9016 traffic white
- \* Warranty: 5 years