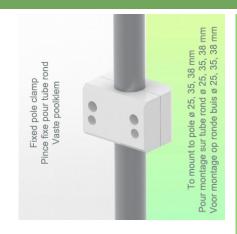

### Fixed clamp for round tube:

For mounting on round tube ø 25, 35, 38 mm

\* Please specify the diameter of the pole when ordering

Presentation Part Number: WM 270.111

2 x 300 mm Swivel Horizontal Medical Arm for Philips Rack Flexible Module Server, mounted on 25, 35 and 38 mm diameter fixed pole.