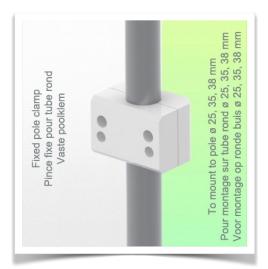

### Fixed clamp for round tube:

For mounting on round tube ø 25, 35, 38 mm

\* Please specify the diameter of the pole when ordering

Presentation Part Number: WM 270.111

2 x 300 mm Swivel Horizontal Medical Arm for Philips Rack Flexible Module Server, mounted on 25, 35 and 38 mm diameter fixed pole.