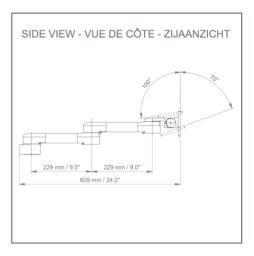

## **Technical specifications:**

- \* Integrated cable management
- \* Fixed pole mounting with 25 diameter, 35 or 38 mm
- \* This 2 x 300 mm arm simply pinches on the pole and adjusts to the desired height and fixed.
- \* It has no height adjustment
- \* The head of this arm complies with the Philips FMS Rack mounting standard, weighing no more than 18 Kg.
- \* Rack tilt: 70° down and 100° up \* Rack rotation: 115° right, 115° left.
- \* Arm rotation: 105° right, 105° left.
- \* Total length: 609 mm
- \* Colour: RAL 5013 cobalt blue and RAL 9016 traffic white
- \* Warranty: 5 years