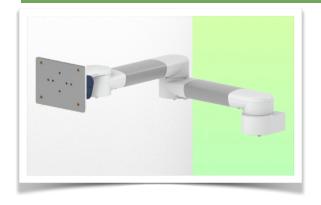

Part Number: WM 270.111

## **Technical specifications**

2 x 300 mm Swivel Horizontal Medical Arm for Philips Rack Flexible Module Server, mounted on 25, 35 and 38 mm diameter fixed pole.

**Arm fitting:** Philips FMS

**Colour: Decorative parts:** RAL 5013 cobalt blue **Aluminium parts:** RAL 9016 traffic white **Max. load capacity of support arm:** 18 kg

**Arm fitting max. load:** 18 Kg **Product weight:** 2,6 Kg