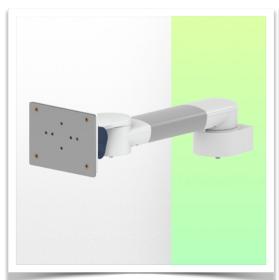

Presentation Part Number: WM 270.111

2 x 300 mm Swivel Horizontal Medical Arm for Philips Rack Flexible Module Server, mounted on 25, 35 and 38 mm diameter fixed pole.

2 x 300 mm Swivel Horizontal Medical Arm for Philips Rack Flexible Module Server, mounted on 25, 35 and 38 mm diameter fixed pole.

This 2 x 300 mm Horizontal Swivel Arm for Philips FMS allows the FMS Rack to be fixed, oriented and adjusted perfectly. It is coated with an anti-microbial agent to ensure hygiene and cleaning down to the smallest detail. Its modern design has been specially developed for healthcare environments.

## **Technical specifications:**

- \* Integrated cable management
- \* Fixed pole mounting with 25 diameter, 35 or 38 mm
- \* This 2 x 300 mm arm simply pinches on the pole and adjusts to the desired height and fixed.
- \* It has no height adjustment
- \* The head of this arm complies with the Philips FMS Rack mounting standard, weighing no more than 18 Kg.
- \* Rack tilt: 70° down and 100° up \* Rack rotation: 115° right, 115° left.
- \* Arm rotation: 105° right, 105° left.
- \* Total length: 609 mm
- \* Colour: RAL 5013 cobalt blue and RAL 9016 traffic white
- \* Warranty: 5 years