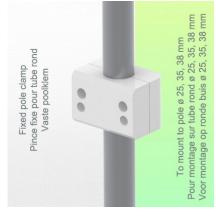

#### **Installation information - Pole diameter**

2 x 300 mm Swivel Horizontal Medical Arm for Philips Rack Flexible Module Server, mounted on 25, 35 and 38 mm diameter fixed pole.

### Fixed clamp for round tube:

For mounting on round tube ø 25, 35, 38 mm

\* Please specify the diameter of the pole when ordering

Presentation Part Number: WM 270.111

2 x 300 mm Swivel Horizontal Medical Arm for Philips Rack Flexible Module Server, mounted on 25, 35 and 38 mm diameter fixed pole.