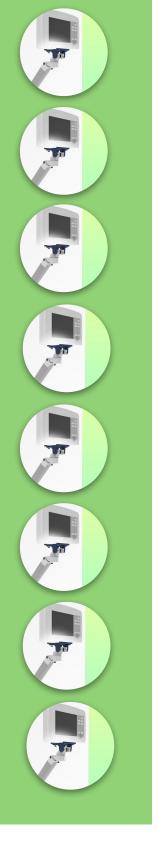

Presentation Part Number: WM 270.111

2 x 300 mm Swivel Horizontal Medical Arm for Philips Rack Flexible Module Server, mounted on 25, 35 and 38 mm diameter fixed pole.

2 x 300 mm Swivel Horizontal Medical Arm for Philips Rack Flexible Module Server, mounted on 25, 35 and 38 mm diameter fixed pole.

This 2 x 300 mm Horizontal Swivel Arm for Philips FMS allows the FMS Rack to be fixed, oriented and adjusted perfectly. It is coated with an anti-microbial agent to ensure hygiene and cleaning down to the smallest detail. Its modern design has been specially developed for healthcare environments.

## **Technical specifications:**

- \* Integrated cable management
- \* Fixed pole mounting with 25 diameter, 35 or 38 mm
- \* This 2 x 300 mm arm simply pinches on the pole and adjusts to the desired height and fixed.
- \* It has no height adjustment
- \* The head of this arm complies with the Philips FMS Rack mounting standard, weighing no more than 18 Kg.
- \* Rack tilt: 70° down and 100° up \* Rack rotation: 115° right, 115° left.
- \* Arm rotation: 105° right, 105° left.
- \* Total length: 609 mm
- \* Colour: RAL 5013 cobalt blue and RAL 9016 traffic white
- \* Warranty: 5 years