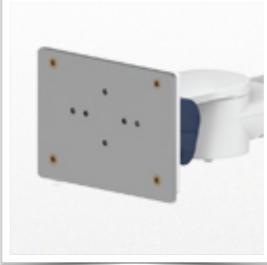

# **Adaptation Philips Rack Module Server series**

All our medical arms can be fitted with this adaptation