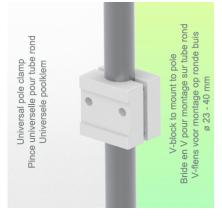

Installation information - Pole diameter 23-40 mm

Part Number: WM 270.112

300 mm Swivel Horizontal Medical Arm for Philips Rack Flexible Module Server, Variable Pole mounting  $\emptyset$  23 - 40 mm.

#### Universal pole clamp:

V-block to mount to pole ø 23 - 40 mm

Presentation Part Number: WM 270.112

300 mm Swivel Horizontal Medical Arm for Philips Rack Flexible Module Server, Variable Pole mounting  $\emptyset$  23 - 40 mm.