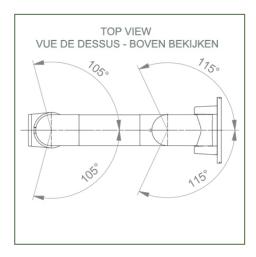

### **Technical specifications:**

- \* Integrated cable management
- \* Variable pole mounting with diameter, 23 to 40 mm
- \* This 300 mm arm simply pinches on the pole and adjusts to the desired height and fixed.
- \* It has no height adjustment
- \* The head of this arm complies with the Philips FMS Rack mounting standard, weighing no more than 18 Kg.
- \* Rack tilt: 70° down and 100° up \* Rack rotation: 115° right, 115° left.
- \* Arm rotation: 105° right, 105° left.
- \* Total length: 380 mm
- \* Colour: RAL 5013 cobalt blue and RAL 9016 traffic white
- \* Warranty: 5 years