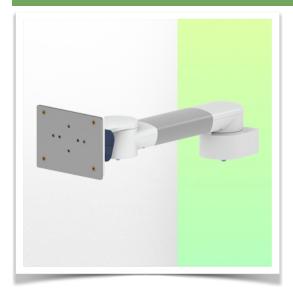

Presentation Part Number: WM 270.112

300 mm Swivel Horizontal Medical Arm for Philips Rack Flexible Module Server, Variable Pole mounting ø 23 - 40 mm.

300 mm Swivel Horizontal Medical Arm for Philips Rack Flexible Module Server, Variable Pole mounting ø 23 - 40 mm.

This 300 mm Horizontal Swivel Arm for Philips FMS allows the FMS Rack to be fixed, oriented and adjusted perfectly. It is coated with an anti-microbial agent to ensure hygiene and cleaning down to the smallest detail. Its modern design has been specially developed for healthcare environments.

### **Technical specifications:**

- \* Integrated cable management
- \* Variable pole mounting with diameter, 23 to 40 mm
- \* This 300 mm arm simply pinches on the pole and adjusts to the desired height and fixed.
- \* It has no height adjustment
- \* The head of this arm complies with the Philips FMS Rack mounting standard, weighing no more than 18 Kg.
- \* Rack tilt: 70° down and 100° up \* Rack rotation: 115° right, 115° left.
- \* Arm rotation: 105° right, 105° left.
- \* Total length: 380 mm
- \* Colour: RAL 5013 cobalt blue and RAL 9016 traffic white
- \* Warranty: 5 years