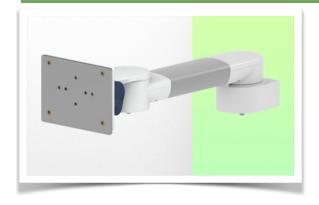

Presentation Part Number: WM 270.112

300 mm Swivel Horizontal Medical Arm for Philips Rack Flexible Module Server, Variable Pole mounting ø 23 - 40 mm.

300 mm Swivel Horizontal Medical Arm for Philips Rack Flexible Module Server, Variable Pole mounting ø 23 - 40 mm.

This 300 mm Horizontal Swivel Arm for Philips FMS allows the FMS Rack to be fixed, oriented and adjusted perfectly. It is coated with an anti-microbial agent to ensure hygiene and cleaning down to the smallest detail. Its modern design has been specially developed for healthcare environments.

### **Technical specifications:**

- \* Integrated cable management
- \* Variable pole mounting with diameter, 23 to 40 mm
- \* This 300 mm arm simply pinches on the pole and adjusts to the desired height and fixed.
- \* It has no height adjustment
- \* The head of this arm complies with the Philips FMS Rack mounting standard, weighing no more than 18 Kg.
- \* Rack tilt: 70° down and 100° up \* Rack rotation: 115° right, 115° left.
- \* Arm rotation: 105° right, 105° left.
- \* Total length: 380 mm
- \* Colour: RAL 5013 cobalt blue and RAL 9016 traffic white
- \* Warranty: 5 years