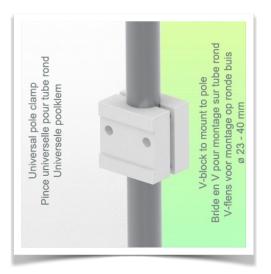

#### Universal pole clamp:

V-block to mount to pole ø 23 - 40 mm

Presentation Part Number: WM 270.112

300 mm Swivel Horizontal Medical Arm for Philips Rack Flexible Module Server, Variable Pole mounting  $\emptyset$  23 - 40 mm.