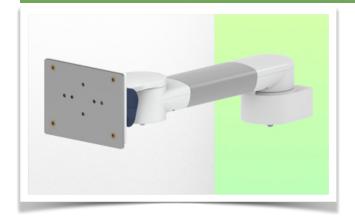

Presentation Part Number: WM 270.112

300 mm Swivel Horizontal Medical Arm for Philips Rack Flexible Module Server, Variable Pole mounting ø 23 - 40 mm.

300 mm Swivel Horizontal Medical Arm for Philips Rack Flexible Module Server, Variable Pole mounting ø 23 - 40 mm.

This 300 mm Horizontal Swivel Arm for Philips FMS allows the FMS Rack to be fixed, oriented and adjusted perfectly. It is coated with an anti-microbial agent to ensure hygiene and cleaning down to the smallest detail. Its modern design has been specially developed for healthcare environments.

### **Technical specifications:**

- \* Integrated cable management
- \* Variable pole mounting with diameter, 23 to 40 mm
- \* This 300 mm arm simply pinches on the pole and adjusts to the desired height and fixed.
- \* It has no height adjustment
- \* The head of this arm complies with the Philips FMS Rack mounting standard, weighing no more than 18 Kg.
- \* Rack tilt: 70° down and 100° up \* Rack rotation: 115° right, 115° left.
- \* Arm rotation: 105° right, 105° left.
- \* Total length: 380 mm
- \* Colour: RAL 5013 cobalt blue and RAL 9016 traffic white
- \* Warranty: 5 years