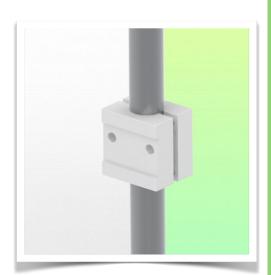

#### Universal pole clamp:

V-block to mount to pole ø 23 - 40 mm

Presentation Part Number: WM 270.112

300 mm Swivel Horizontal Medical Arm for Philips Rack Flexible Module Server, Variable Pole mounting  $\emptyset$  23 - 40 mm.