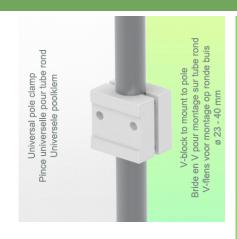

#### Universal pole clamp:

V-block to mount to pole ø 23 - 40 mm

Presentation Part Number: WM 270.112

300 mm Swivel Horizontal Medical Arm for Philips Rack Flexible Module Server, Variable Pole mounting  $\emptyset$  23 - 40 mm.