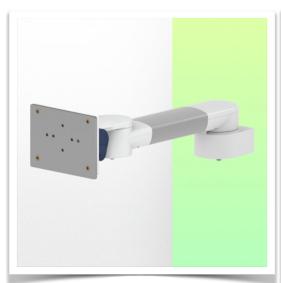

Installation information - Pole diameter 23-40 mm

Part Number: WM 270.112

300 mm Swivel Horizontal Medical Arm for Philips Rack Flexible Module Server, Variable Pole mounting  $\emptyset$  23 - 40 mm.

#### Universal pole clamp:

V-block to mount to pole ø 23 - 40 mm

Presentation Part Number: WM 270.112

300 mm Swivel Horizontal Medical Arm for Philips Rack Flexible Module Server, Variable Pole mounting  $\emptyset$  23 - 40 mm.