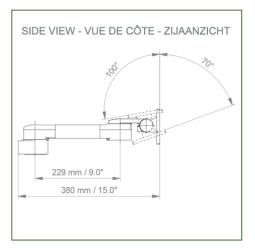

### **Technical specifications:**

- \* Integrated cable management
- \* Variable pole mounting with diameter, 23 to 40 mm
- \* This 300 mm arm simply pinches on the pole and adjusts to the desired height and fixed.
- \* It has no height adjustment
- \* The head of this arm complies with the Philips FMS Rack mounting standard, weighing no more than 18 Kg.
- \* Rack tilt: 70° down and 100° up \* Rack rotation: 115° right, 115° left.
- \* Arm rotation: 105° right, 105° left.
- \* Total length: 380 mm
- \* Colour: RAL 5013 cobalt blue and RAL 9016 traffic white
- \* Warranty: 5 years