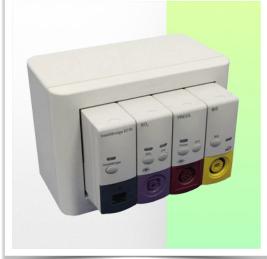

# **Adaptation Philips Rack Module Server series**

All our medical arms can be fitted with this adaptation