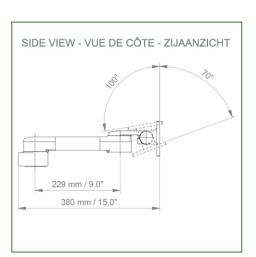

### **Technical specifications:**

- \* Integrated cable management
- \* Mounting on Mindray Medical Power Supply
- \* This 300 mm arm simply pinches on the pole and adjusts to the desired height and fixed.
- \* It has no height adjustment
- \* The head of this arm complies with the Philips FMS Rack mounting standard, weighing no more than 18 Kg.
- \* Rack tilt: 70° down and 100° up \* Rack rotation: 115° right, 115° left.
- \* Arm rotation: 105° right, 105° left.
- \* Total length: 380 mm
- \* Colour: RAL 5013 cobalt blue and RAL 9016 traffic white
- \* Warranty: 5 years