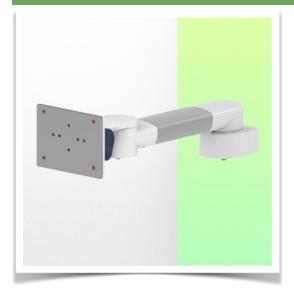

Presentation Part Number: WM 270.114

300 mm Swivel Horizontal Medical Arm for Philips Rack Flexible Module Server, Mounting on Mindray Medical Supply Device.

300 mm Swivel Horizontal Medical Arm for Philips Rack Flexible Module Server, Mounting on Mindray Medical Supply Device.

This 300 mm Horizontal Swivel Arm for Philips FMS allows the FMS Rack to be fixed, oriented and adjusted perfectly. It is coated with an anti-microbial agent to ensure hygiene and cleaning down to the smallest detail. Its modern design has been specially developed for healthcare environments.

### **Technical specifications:**

- \* Integrated cable management
- \* Mounting on Mindray Medical Power Supply
- \* This 300 mm arm simply pinches on the pole and adjusts to the desired height and fixed.
- \* It has no height adjustment
- \* The head of this arm complies with the Philips FMS Rack mounting standard, weighing no more than 18 Kg.
- \* Rack tilt: 70° down and 100° up \* Rack rotation: 115° right, 115° left.
- \* Arm rotation: 105° right, 105° left.
- \* Total length: 380 mm
- \* Colour: RAL 5013 cobalt blue and RAL 9016 traffic white
- \* Warranty: 5 years