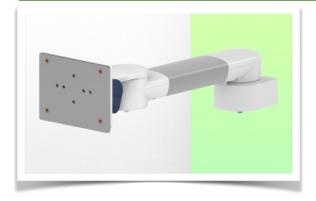

Presentation Part Number: WM 270.114

300 mm Swivel Horizontal Medical Arm for Philips Rack Flexible Module Server, Mounting on Mindray Medical Supply Device.

300 mm Swivel Horizontal Medical Arm for Philips Rack Flexible Module Server, Mounting on Mindray Medical Supply Device.

This 300 mm Horizontal Swivel Arm for Philips FMS allows the FMS Rack to be fixed, oriented and adjusted perfectly. It is coated with an anti-microbial agent to ensure hygiene and cleaning down to the smallest detail. Its modern design has been specially developed for healthcare environments.

### **Technical specifications:**

- \* Integrated cable management
- \* Mounting on Mindray Medical Power Supply
- \* This 300 mm arm simply pinches on the pole and adjusts to the desired height and fixed.
- \* It has no height adjustment
- \* The head of this arm complies with the Philips FMS Rack mounting standard, weighing no more than 18 Kg.
- \* Rack tilt: 70° down and 100° up \* Rack rotation: 115° right, 115° left.
- \* Arm rotation: 105° right, 105° left.
- \* Total length: 380 mm
- \* Colour: RAL 5013 cobalt blue and RAL 9016 traffic white
- \* Warranty: 5 years