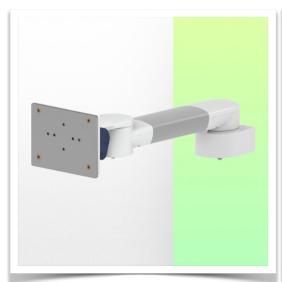

Presentation Part Number: WM 270.114

300 mm Swivel Horizontal Medical Arm for Philips Rack Flexible Module Server, Mounting on Mindray Medical Supply Device.

300 mm Swivel Horizontal Medical Arm for Philips Rack Flexible Module Server, Mounting on Mindray Medical Supply Device.

This 300 mm Horizontal Swivel Arm for Philips FMS allows the FMS Rack to be fixed, oriented and adjusted perfectly. It is coated with an anti-microbial agent to ensure hygiene and cleaning down to the smallest detail. Its modern design has been specially developed for healthcare environments.

### **Technical specifications:**

- \* Integrated cable management
- \* Mounting on Mindray Medical Power Supply
- \* This 300 mm arm simply pinches on the pole and adjusts to the desired height and fixed.
- \* It has no height adjustment
- \* The head of this arm complies with the Philips FMS Rack mounting standard, weighing no more than 18 Kg.
- \* Rack tilt: 70° down and 100° up \* Rack rotation: 115° right, 115° left.
- \* Arm rotation: 105° right, 105° left.
- \* Total length: 380 mm
- \* Colour: RAL 5013 cobalt blue and RAL 9016 traffic white
- \* Warranty: 5 years