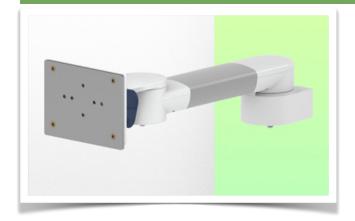

Presentation Part Number: WM 270.114

300 mm Swivel Horizontal Medical Arm for Philips Rack Flexible Module Server, Mounting on Mindray Medical Supply Device.

300 mm Swivel Horizontal Medical Arm for Philips Rack Flexible Module Server, Mounting on Mindray Medical Supply Device.

This 300 mm Horizontal Swivel Arm for Philips FMS allows the FMS Rack to be fixed, oriented and adjusted perfectly. It is coated with an anti-microbial agent to ensure hygiene and cleaning down to the smallest detail. Its modern design has been specially developed for healthcare environments.

### **Technical specifications:**

- \* Integrated cable management
- \* Mounting on Mindray Medical Power Supply
- \* This 300 mm arm simply pinches on the pole and adjusts to the desired height and fixed.
- \* It has no height adjustment
- \* The head of this arm complies with the Philips FMS Rack mounting standard, weighing no more than 18 Kg.
- \* Rack tilt: 70° down and 100° up \* Rack rotation: 115° right, 115° left.
- \* Arm rotation: 105° right, 105° left.
- \* Total length: 380 mm
- \* Colour: RAL 5013 cobalt blue and RAL 9016 traffic white
- \* Warranty: 5 years