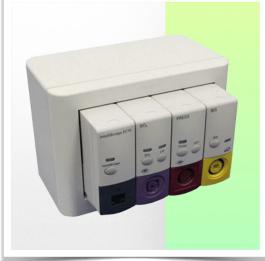

# **Adaptation Philips Rack Module Server series**

All our medical arms can be fitted with this adaptation