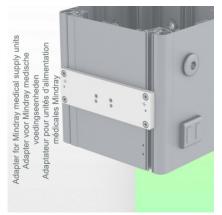

Part Number: WM 270.114

**Installation information - Adapter Mindray** 

300 mm Swivel Horizontal Medical Arm for Philips Rack Flexible Module Server, Mounting on Mindray Medical Supply Device.

#### **Adapter Mindray:**

Mounting on Mindray Medical Supply Device

Presentation Part Number: WM 270.114

300 mm Swivel Horizontal Medical Arm for Philips Rack Flexible Module Server, Mounting on Mindray Medical Supply Device.