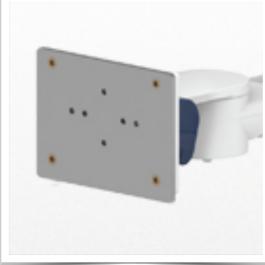

Part Number: WM 270.114

**Installation information - Adapter Mindray** 

300 mm Swivel Horizontal Medical Arm for Philips Rack Flexible Module Server, Mounting on Mindray Medical Supply Device.

#### **Adapter Mindray:**

Mounting on Mindray Medical Supply Device

Presentation Part Number: WM 270.114

300 mm Swivel Horizontal Medical Arm for Philips Rack Flexible Module Server, Mounting on Mindray Medical Supply Device.