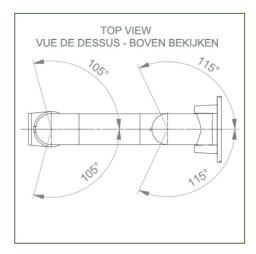

### **Technical specifications:**

- \* Integrated cable management
- \* Mounting on Mindray Medical Power Supply
- \* This 300 mm arm simply pinches on the pole and adjusts to the desired height and fixed.
- \* It has no height adjustment
- \* The head of this arm complies with the Philips FMS Rack mounting standard, weighing no more than 18 Kg.
- \* Rack tilt: 70° down and 100° up \* Rack rotation: 115° right, 115° left.
- \* Arm rotation: 105° right, 105° left.
- \* Total length: 380 mm
- \* Colour: RAL 5013 cobalt blue and RAL 9016 traffic white
- \* Warranty: 5 years