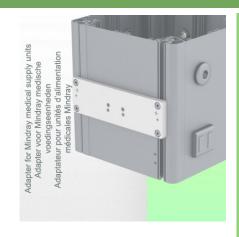

Part Number: WM 270.114

**Installation information - Adapter Mindray** 

300 mm Swivel Horizontal Medical Arm for Philips Rack Flexible Module Server, Mounting on Mindray Medical Supply Device.

#### **Adapter Mindray:**

Mounting on Mindray Medical Supply Device

Presentation Part Number: WM 270.114

300 mm Swivel Horizontal Medical Arm for Philips Rack Flexible Module Server, Mounting on Mindray Medical Supply Device.