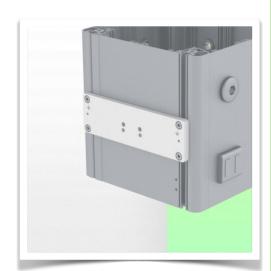

Part Number: WM 270.114

**Installation information - Adapter Mindray** 

300 mm Swivel Horizontal Medical Arm for Philips Rack Flexible Module Server, Mounting on Mindray Medical Supply Device.

#### **Adapter Mindray:**

Mounting on Mindray Medical Supply Device

Presentation Part Number: WM 270.114

300 mm Swivel Horizontal Medical Arm for Philips Rack Flexible Module Server, Mounting on Mindray Medical Supply Device.