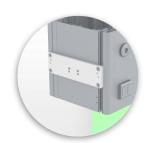

Part Number: WM 270.114

**Installation information - Adapter Mindray** 

300 mm Swivel Horizontal Medical Arm for Philips Rack Flexible Module Server, Mounting on Mindray Medical Supply Device.

#### **Adapter Mindray:**

Mounting on Mindray Medical Supply Device

Presentation Part Number: WM 270.114

300 mm Swivel Horizontal Medical Arm for Philips Rack Flexible Module Server, Mounting on Mindray Medical Supply Device.