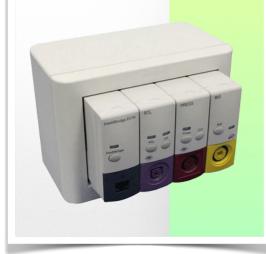

Installation information - Adapter Mindray

Part Number: WM 270.115

2 x 300 mm Swivel Horizontal Medical Arm for Philips Rack Flexible Module Server, Mounting on Mindray Medical Supply Device.

Adapter Mindray:

Mounting on Mindray Medical Supply Device