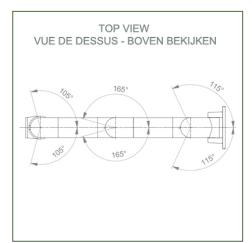

\* The head of this arm complies with the Philips FMS Rack mounting standard, weighing no more than 18 Kg.

- \* Rack tilt: 70° down and 100° up \* Rack rotation: 115° right, 115° left.
- \* Arm rotation: 105° right, 105° left.
- \* Total length: 609 mm
- \* Colour: RAL 5013 cobalt blue and RAL 9016 traffic white
- \* Warranty: 5 years