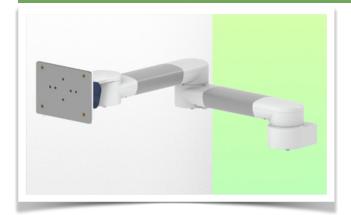

# Presentation

Part Number: WM 270.115

2 x 300 mm Swivel Horizontal Medical Arm for Philips Rack Flexible Module Server, Mounting on Mindray Medical Supply Device.

# 2 x 300 mm Swivel Horizontal Medical Arm for Philips Rack Flexible Module Server, Mounting on Mindray Medical Supply Device.

This 2 x 300 mm Horizontal Swivel Arm for Philips FMS allows the FMS Rack to be fixed, oriented and adjusted perfectly. It is coated with an anti-microbial agent to ensure hygiene and cleaning down to the smallest detail. Its modern design has been specially developed for healthcare environments.

# Technical specifications:

- \* Integrated cable management
- \* Mounting on Mindray Medical Power Supply
- \* This 2 x 300 mm arm simply pinches on the pole and adjusts to the desired height and fixed.
- \* It has no height adjustment

\* The head of this arm complies with the Philips FMS Rack mounting standard, weighing no more than 18 Kg.

- \* Rack tilt: 70° down and 100° up \* Rack rotation: 115° right, 115° left.
- \* Arm rotation: 105° right, 105° left.
- \* Total length: 609 mm
- \* Colour: RAL 5013 cobalt blue and RAL 9016 traffic white
- \* Warranty: 5 years

# **Technical specifications**

Part Number: WM 270.115

2 x 300 mm Swivel Horizontal Medical Arm for Philips Rack Flexible Module Server, Mounting on Mindray Medical Supply Device.

Arm fitting: Philips FMS Colour: Decorative parts: RAL 5013 cobalt blue Aluminium parts: RAL 9016 traffic white Max. load capacity of support arm: 18 kg Arm fitting max. load: 18 Kg Product weight: 2,6 Kg