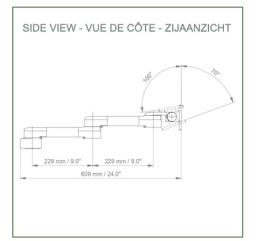

\* The head of this arm complies with the Philips FMS Rack mounting standard, weighing no more than 18 Kg.

- \* Rack tilt: 70° down and 100° up \* Rack rotation: 115° right, 115° left.
- \* Arm rotation: 105° right, 105° left.
- \* Total length: 609 mm
- \* Colour: RAL 5013 cobalt blue and RAL 9016 traffic white
- \* Warranty: 5 years