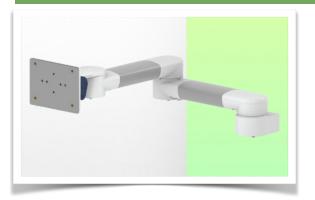

# Presentation

Part Number: WM 270.115

2 x 300 mm Swivel Horizontal Medical Arm for Philips Rack Flexible Module Server, Mounting on Mindray Medical Supply Device.

Adaptation Philips Rack Module Server series