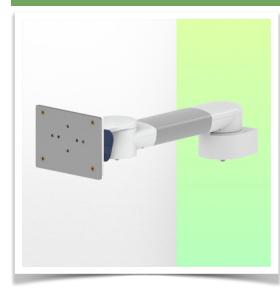

# Presentation

Part Number: WM 270.115

2 x 300 mm Swivel Horizontal Medical Arm for Philips Rack Flexible Module Server, Mounting on Mindray Medical Supply Device.

# 2 x 300 mm Swivel Horizontal Medical Arm for Philips Rack Flexible Module Server, Mounting on Mindray Medical Supply Device.

This 2 x 300 mm Horizontal Swivel Arm for Philips FMS allows the FMS Rack to be fixed, oriented and adjusted perfectly. It is coated with an anti-microbial agent to ensure hygiene and cleaning down to the smallest detail. Its modern design has been specially developed for healthcare environments.

\* The head of this arm complies with the Philips FMS Rack mounting standard, weighing no more than 18 Kg.

- \* Rack tilt: 70° down and 100° up \* Rack rotation: 115° right, 115° left.
- \* Arm rotation: 105° right, 105° left.
- \* Total length: 609 mm
- \* Colour: RAL 5013 cobalt blue and RAL 9016 traffic white
- \* Warranty: 5 years

# **Technical specifications**

Part Number: WM 270.115

2 x 300 mm Swivel Horizontal Medical Arm for Philips Rack Flexible Module Server, Mounting on Mindray Medical Supply Device.

Arm fitting: Philips FMS Colour: Decorative parts: RAL 5013 cobalt blue Aluminium parts: RAL 9016 traffic white Max. load capacity of support arm: 18 kg Arm fitting max. load: 18 Kg Product weight: 2,6 Kg