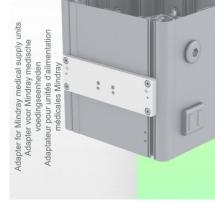

Installation information - Adapter Mindray

Part Number: WM 270.115

2 x 300 mm Swivel Horizontal Medical Arm for Philips Rack Flexible Module Server, Mounting on Mindray Medical Supply Device.

Adapter Mindray:

Mounting on Mindray Medical Supply Device