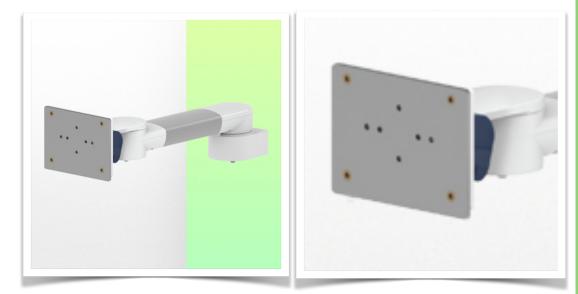

# Presentation

Part Number: WM 270.115

2 x 300 mm Swivel Horizontal Medical Arm for Philips Rack Flexible Module Server, Mounting on Mindray Medical Supply Device.

Adaptation Philips Rack Module Server series

All our medical arms can be fitted with this adaptation