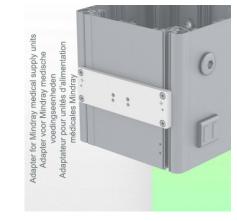

Installation information - Adapter Mindray

Part Number: WM 270.115

2 x 300 mm Swivel Horizontal Medical Arm for Philips Rack Flexible Module Server, Mounting on Mindray Medical Supply Device.

Adapter Mindray:

Mounting on Mindray Medical Supply Device