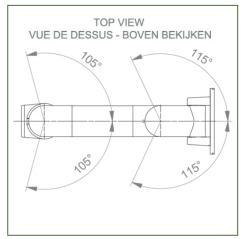

### **Technical specifications:**

- \* Integrated cable management
- \* Mounting on Anesthesia Machines ( All Manufacturers )
- \* This 300 mm arm simply pinches on the pole and adjusts to the desired height and fixed.
- \* It has no height adjustment
- \* The head of this arm complies with the Philips FMS Rack mounting standard, weighing no more than 18 Kg.
- \* Rack tilt: 70° down and 100° up \* Rack rotation: 115° right, 115° left.
- \* Arm rotation: 105° right, 105° left.
- \* Total length: 380 mm
- \* Colour: RAL 5013 cobalt blue and RAL 9016 traffic white
- \* Warranty: 5 years