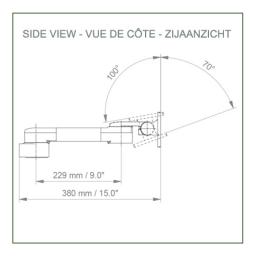

### **Technical specifications:**

- \* Integrated cable management
- \* Mounting on Anesthesia Machines ( All Manufacturers )
- \* This 300 mm arm simply pinches on the pole and adjusts to the desired height and fixed.
- \* It has no height adjustment
- \* The head of this arm complies with the Philips FMS Rack mounting standard, weighing no more than 18 Kg.
- \* Rack tilt: 70° down and 100° up \* Rack rotation: 115° right, 115° left.
- \* Arm rotation: 105° right, 105° left.
- \* Total length: 380 mm
- \* Colour: RAL 5013 cobalt blue and RAL 9016 traffic white
- \* Warranty: 5 years