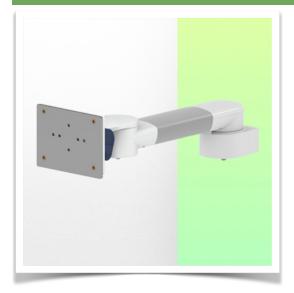

Presentation Part Number: WM 270.118

300 mm Swivel Horizontal Medical Arm for Philips Rack Flexible Module Server, Mounting on Anesthesia Machines (All Manufacturers).

300 mm Swivel Horizontal Medical Arm for Philips Rack Flexible Module Server, Mounting on Anesthesia Machines (All Manufacturers).

This 300 mm Horizontal Swivel Arm for Philips FMS allows the FMS Rack to be fixed, oriented and adjusted perfectly. It is coated with an anti-microbial agent to ensure hygiene and cleaning down to the smallest detail. Its modern design has been specially developed for healthcare environments.

### **Technical specifications:**

- \* Integrated cable management
- \* Mounting on Anesthesia Machines ( All Manufacturers )
- \* This 300 mm arm simply pinches on the pole and adjusts to the desired height and fixed.
- \* It has no height adjustment
- \* The head of this arm complies with the Philips FMS Rack mounting standard, weighing no more than 18 Kg.
- \* Rack tilt: 70° down and 100° up \* Rack rotation: 115° right, 115° left.
- \* Arm rotation: 105° right, 105° left.
- \* Total length: 380 mm
- \* Colour: RAL 5013 cobalt blue and RAL 9016 traffic white
- \* Warranty: 5 years