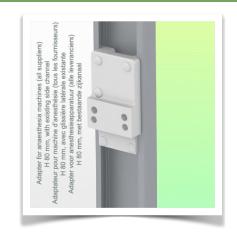

#### **Installation information - Anesthesia Machines**

Part Number: WM 270.118

300 mm Swivel Horizontal Medical Arm for Philips Rack Flexible Module Server, Mounting on Anesthesia Machines (All Manufacturers).

# Adapter Anesthesia Machines (All Manufacturers):

Mounting on Anesthesia Machines (All Manufacturers)

Presentation Part Number: WM 270.118

300 mm Swivel Horizontal Medical Arm for Philips Rack Flexible Module Server, Mounting on Anesthesia Machines (All Manufacturers).