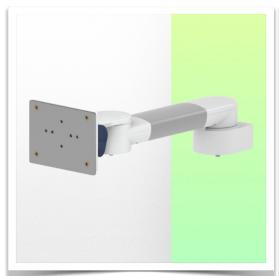

#### **Installation information - Anesthesia Machines**

Part Number: WM 270.118

300 mm Swivel Horizontal Medical Arm for Philips Rack Flexible Module Server, Mounting on Anesthesia Machines (All Manufacturers).

# Adapter Anesthesia Machines (All Manufacturers):

Mounting on Anesthesia Machines (All Manufacturers)

Presentation Part Number: WM 270.118

300 mm Swivel Horizontal Medical Arm for Philips Rack Flexible Module Server, Mounting on Anesthesia Machines (All Manufacturers).