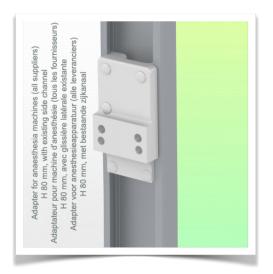

#### **Installation information - Anesthesia Machines**

Part Number: WM 270.118

300 mm Swivel Horizontal Medical Arm for Philips Rack Flexible Module Server, Mounting on Anesthesia Machines (All Manufacturers).

# Adapter Anesthesia Machines (All Manufacturers):

Mounting on Anesthesia Machines (All Manufacturers)

Presentation Part Number: WM 270.118

300 mm Swivel Horizontal Medical Arm for Philips Rack Flexible Module Server, Mounting on Anesthesia Machines (All Manufacturers).