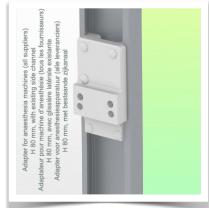

#### **Installation information - Anesthesia Machines**

Part Number: WM 270.118

300 mm Swivel Horizontal Medical Arm for Philips Rack Flexible Module Server, Mounting on Anesthesia Machines (All Manufacturers).

# Adapter Anesthesia Machines (All Manufacturers):

Mounting on Anesthesia Machines (All Manufacturers)

Presentation Part Number: WM 270.118

300 mm Swivel Horizontal Medical Arm for Philips Rack Flexible Module Server, Mounting on Anesthesia Machines (All Manufacturers).