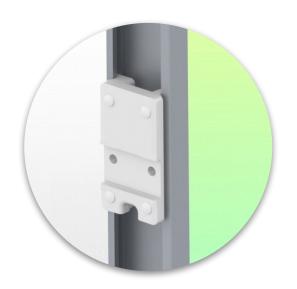

#### **Installation information - Anesthesia Machines**

Part Number: WM 270.118

300 mm Swivel Horizontal Medical Arm for Philips Rack Flexible Module Server, Mounting on Anesthesia Machines (All Manufacturers).

# Adapter Anesthesia Machines (All Manufacturers):

Mounting on Anesthesia Machines (All Manufacturers)

Presentation Part Number: WM 270.118

300 mm Swivel Horizontal Medical Arm for Philips Rack Flexible Module Server, Mounting on Anesthesia Machines (All Manufacturers).