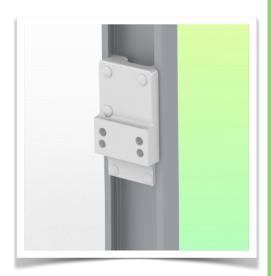

#### **Installation information - Anesthesia Machines**

Part Number: WM 270.118

300 mm Swivel Horizontal Medical Arm for Philips Rack Flexible Module Server, Mounting on Anesthesia Machines (All Manufacturers).

# Adapter Anesthesia Machines (All Manufacturers):

Mounting on Anesthesia Machines (All Manufacturers)

Presentation Part Number: WM 270.118

300 mm Swivel Horizontal Medical Arm for Philips Rack Flexible Module Server, Mounting on Anesthesia Machines (All Manufacturers).