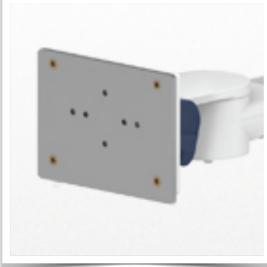

# **Technical specifications**

300 mm Swivel Horizontal Medical Arm for Philips Rack Flexible Module Server, Mounting on Anesthesia Machines (All Manufacturers).

**Arm fitting:** Philips FMS

**Colour: Decorative parts:** RAL 5013 cobalt blue **Aluminium parts:** RAL 9016 traffic white **Max. load capacity of support arm:** 18 kg

**Arm fitting max. load:** 18 Kg **Product weight:** 1,7 Kg