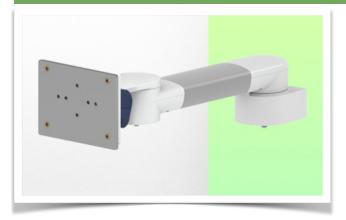

Presentation Part Number: WM 270.118

300 mm Swivel Horizontal Medical Arm for Philips Rack Flexible Module Server, Mounting on Anesthesia Machines (All Manufacturers).

300 mm Swivel Horizontal Medical Arm for Philips Rack Flexible Module Server, Mounting on Anesthesia Machines (All Manufacturers).

This 300 mm Horizontal Swivel Arm for Philips FMS allows the FMS Rack to be fixed, oriented and adjusted perfectly. It is coated with an anti-microbial agent to ensure hygiene and cleaning down to the smallest detail. Its modern design has been specially developed for healthcare environments.

### **Technical specifications:**

- \* Integrated cable management
- \* Mounting on Anesthesia Machines ( All Manufacturers )
- \* This 300 mm arm simply pinches on the pole and adjusts to the desired height and fixed.
- \* It has no height adjustment
- \* The head of this arm complies with the Philips FMS Rack mounting standard, weighing no more than 18 Kg.
- \* Rack tilt: 70° down and 100° up \* Rack rotation: 115° right, 115° left.
- \* Arm rotation: 105° right, 105° left.
- \* Total length: 380 mm
- \* Colour: RAL 5013 cobalt blue and RAL 9016 traffic white
- \* Warranty: 5 years