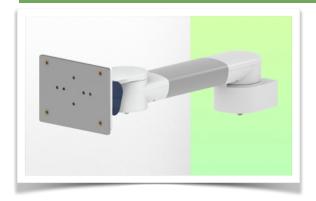

Presentation Part Number: WM 270.118

300 mm Swivel Horizontal Medical Arm for Philips Rack Flexible Module Server, Mounting on Anesthesia Machines (All Manufacturers).

300 mm Swivel Horizontal Medical Arm for Philips Rack Flexible Module Server, Mounting on Anesthesia Machines (All Manufacturers).

This 300 mm Horizontal Swivel Arm for Philips FMS allows the FMS Rack to be fixed, oriented and adjusted perfectly. It is coated with an anti-microbial agent to ensure hygiene and cleaning down to the smallest detail. Its modern design has been specially developed for healthcare environments.

### **Technical specifications:**

- \* Integrated cable management
- \* Mounting on Anesthesia Machines ( All Manufacturers )
- \* This 300 mm arm simply pinches on the pole and adjusts to the desired height and fixed.
- \* It has no height adjustment
- \* The head of this arm complies with the Philips FMS Rack mounting standard, weighing no more than 18 Kg.
- \* Rack tilt: 70° down and 100° up \* Rack rotation: 115° right, 115° left.
- \* Arm rotation: 105° right, 105° left.
- \* Total length: 380 mm
- \* Colour: RAL 5013 cobalt blue and RAL 9016 traffic white
- \* Warranty: 5 years