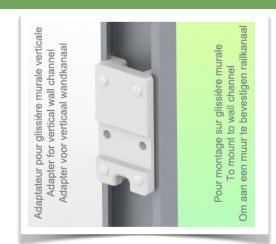

## Wall-mounted slide rail:

To install this medical arm for monitoring, you must either use an existing rail in your installation or order one of our slide rails. These are available in standard lengths of 480mm, 720mm, 960mm and 1200mm. Custom lengths are available on request. Slide covers and end caps are supplied with every order.