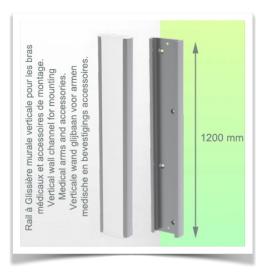

## **Technical features:**

- \* Mounting on optional Vertical Wall Rail, of which several lengths are available (480 mm 720 mm 960 mm 1200 mm).
  - \* These wall rails can be easily cut to size.
  - \* All cables also pass through the wall rail. (See Option below)
  - \* The bracket complies with the Philips Intellivue MP2/X2/X3 monitor mounting standard.
  - \* Compatible with Philips Intellivue MP2/X2/X3 monitors weighing up to 2 kg.
  - \* Colour RAL 7024 (Graphite grey) and White.
  - $^{\ast}$  All our medical arms comply with : CE, ROHS, Medical Grade, Regulations MDD 93/42 ECC.
  - \* Warranty: 5 years
- \* Please note: Please specify the type of Philips Intellivue monitor when ordering.

## Wall-mounted slide rail:

To install this medical arm for monitoring, you must either use an existing rail in your installation or order one of our slide rails. These are available in standard lengths of 480mm, 720mm, 960mm and 1200mm. Custom lengths are available on request. Slide covers and end caps are supplied with every order.