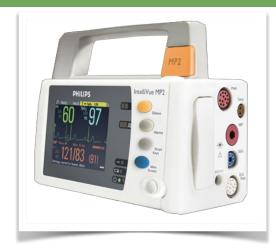

This medical stand allows you to attach the Philips Intellivue MP2/X2/X3 monitor perfectly to a power supply. It is coated with an anti-microbial agent to ensure hygiene and cleanliness down to the smallest detail. Its modern design has been specially developed for healthcare environments.

## **Technical specifications**

Mini Medical Arm Mount for Philips Intellivue MP2/X2/X3 series monitoring, vertical wall

rail mounting, power cable hook mounting

Monitor fitting: Philips Intellivue MP2/X2/X3 Series