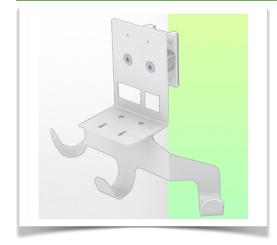

Presentation Part number: WM 280.055

Mini Medical Arm Mount for Philips Intellivue MP2/X2/X3 series monitoring, vertical wall rail mounting, power cable hook mounting

Mini Medical Arm Mount for Philips Intellivue MP2/X2/X3 series monitoring, vertical wall rail mounting, power cable hook mounting

## **Technical features:**

- \* Mounting on optional Vertical Wall Rail, of which several lengths are available (480 mm 720 mm 960 mm 1200 mm).
  - \* These wall rails can be easily cut to size.
  - \* All cables also pass through the wall rail. (See Option below)
  - \* The bracket complies with the Philips Intellivue MP2/X2/X3 monitor mounting standard.
  - \* Compatible with Philips Intellivue MP2/X2/X3 monitors weighing up to 2 kg.
  - \* Colour RAL 7024 (Graphite grey) and White.
  - $^{\ast}$  All our medical arms comply with : CE, ROHS, Medical Grade, Regulations MDD 93/42 ECC.
  - \* Warranty: 5 years
- \* Please note: Please specify the type of Philips Intellivue monitor when ordering.

Part number: WM 280.055