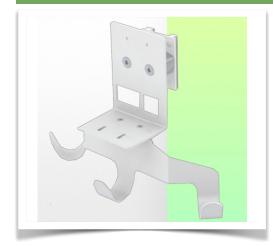

Presentation Part number: WM 280.055

Mini Medical Arm Mount for Philips Intellivue MP2/X2/X3 series monitoring, vertical wall rail mounting, power cable hook mounting

Mini Medical Arm Mount for Philips Intellivue MP2/X2/X3 series monitoring, vertical wall rail mounting, power cable hook mounting

## **Technical features:**

- \* Mounting on optional Vertical Wall Rail, of which several lengths are available (480 mm 720 mm 960 mm 1200 mm).
  - \* These wall rails can be easily cut to size.
  - \* All cables also pass through the wall rail. (See Option below)
  - \* The bracket complies with the Philips Intellivue MP2/X2/X3 monitor mounting standard.
  - \* Compatible with Philips Intellivue MP2/X2/X3 monitors weighing up to 2 kg.
  - \* Colour RAL 7024 (Graphite grey) and White.
  - $^{\ast}$  All our medical arms comply with : CE, ROHS, Medical Grade, Regulations MDD 93/42 ECC.
  - \* Warranty: 5 years
- \* Please note: Please specify the type of Philips Intellivue monitor when ordering.

Part number: WM 280.055