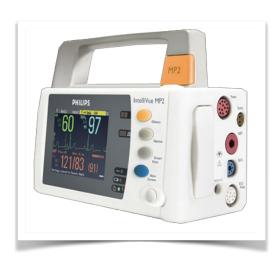

Presentation Part number: WM 280.055

Mini Medical Arm Mount for Philips Intellivue MP2/X2/X3 series monitoring, vertical wall rail mounting, power cable hook mounting

Mini Medical Arm Mount for Philips Intellivue MP2/X2/X3 series monitoring, vertical wall rail mounting, power cable hook mounting

This medical stand allows you to attach the Philips Intellivue MP2/X2/X3 monitor perfectly to a power supply. It is coated with an anti-microbial agent to ensure hygiene and cleanliness down to the smallest detail. Its modern design has been specially developed for healthcare environments.

## **Technical specifications**

Mini Medical Arm Mount for Philips Intellivue MP2/X2/X3 series monitoring, vertical wall

rail mounting, power cable hook mounting

Monitor fitting: Philips Intellivue MP2/X2/X3 Series