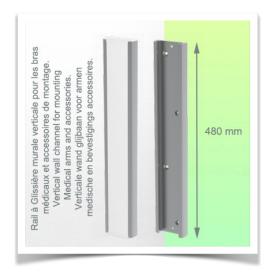

## **Technical features:**

- \* Mounting on optional Vertical Wall Rail, of which several lengths are available (480 mm 720 mm 960 mm 1200 mm).
  - \* These wall rails can be easily cut to size.
  - \* All cables also pass through the wall rail. (See Option below)
  - \* The bracket complies with the Philips Intellivue MP2/X2/X3 monitor mounting standard.
  - \* Compatible with Philips Intellivue MP2/X2/X3 monitors weighing up to 2 kg.
  - \* Colour RAL 7024 (Graphite grey) and White.
  - $^{\ast}$  All our medical arms comply with : CE, ROHS, Medical Grade, Regulations MDD 93/42 ECC.
  - \* Warranty: 5 years
- \* Please note: Please specify the type of Philips Intellivue monitor when ordering.

## Wall-mounted slide rail:

To install this medical arm for monitoring, you must either use an existing rail in your installation or order one of our slide rails. These are available in standard lengths of 480mm, 720mm, 960mm and 1200mm. Custom lengths are available on request. Slide covers and end caps are supplied with every order.