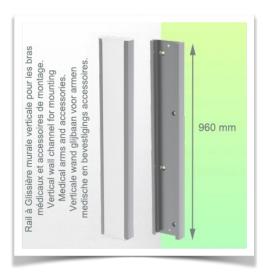

## **Technical features:**

- \* Mounting on optional Vertical Wall Rail, of which several lengths are available (480 mm 720 mm 960 mm 1200 mm).
  - \* These wall rails can be easily cut to size.
  - \* All cables also pass through the wall rail. (See Option below)
  - \* The bracket complies with the Philips Intellivue MP2/X2/X3 monitor mounting standard.
  - \* Compatible with Philips Intellivue MP2/X2/X3 monitors weighing up to 2 kg.
  - \* Colour RAL 7024 (Graphite grey) and White.
  - $^{\ast}$  All our medical arms comply with : CE, ROHS, Medical Grade, Regulations MDD 93/42 ECC.
  - \* Warranty: 5 years
- \* Please note: Please specify the type of Philips Intellivue monitor when ordering.

## Wall-mounted slide rail:

To install this medical arm for monitoring, you must either use an existing rail in your installation or order one of our slide rails. These are available in standard lengths of 480mm, 720mm, 960mm and 1200mm. Custom lengths are available on request. Slide covers and end caps are supplied with every order.