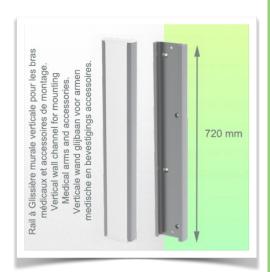

## **Technical features:**

- \* Mounting on optional Vertical Wall Rail, of which several lengths are available (480 mm 720 mm 960 mm 1200 mm).
  - \* These wall rails can be easily cut to size.
  - \* All cables also pass through the wall rail. (See Option below)
  - \* The bracket complies with the Philips Intellivue MP2/X2/X3 monitor mounting standard.
  - \* Compatible with Philips Intellivue MP2/X2/X3 monitors weighing up to 2 kg.
  - \* Colour RAL 7024 (Graphite grey) and White.
  - $^{\ast}$  All our medical arms comply with : CE, ROHS, Medical Grade, Regulations MDD 93/42 ECC.
  - \* Warranty: 5 years
- \* Please note: Please specify the type of Philips Intellivue monitor when ordering.

## Wall-mounted slide rail:

To install this medical arm for monitoring, you must either use an existing rail in your installation or order one of our slide rails. These are available in standard lengths of 480mm, 720mm, 960mm and 1200mm. Custom lengths are available on request. Slide covers and end caps are supplied with every order.