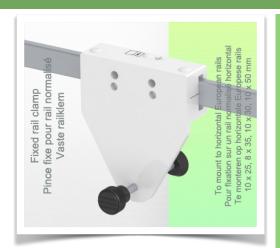

## **Technical features:**

- \* Fixed clamp for standard rail
  - \* For mounting on horizontal standard rail 10 x 25, 8 x 35, 10 x 30, 10 x 50 mm
  - \* The bracket complies with the mounting standard for Philips Intellivue MP2/X2/X3 monitors.
  - \* Compatible with Philips Intellivue MP2/X2/X3 monitors weighing up to 2 kg.
  - \* Colour RAL 7024 (Graphite grey) and White.
  - \* All our medical arms comply with : CE, ROHS, Medical Grade, Regulations MDD 93/42 ECC.
  - \* Warranty: 5 years

## Din Horizontal Rail:

Fixed clamp for standard rail For mounting on horizontal standard rail 10 x 25, 8 x 35, 10 x 30, 10 x 50 mm