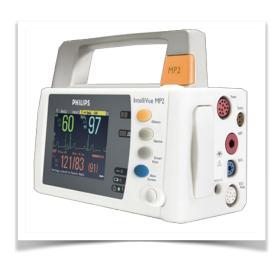

Presentation Part Number: WM 280.056

Mini Medical Support Arm for Philips Intellivue MP2/X2/X3 series monitoring, fixing on Din Horizontal Rail, mounting with power cable hook

Mini Medical Support Arm for Philips Intellivue MP2/X2/X3 series monitoring, fixing on Din Horizontal Rail, mounting with power cable hook

This medical stand allows you to attach the Philips Intellivue MP2/X2/X3 monitor perfectly to a power supply. It is coated with an anti-microbial agent to ensure hygiene and cleanliness down to the smallest detail. Its modern design has been specially developed for healthcare environments.

## **Technical specifications**

Mini Medical Support Arm for Philips Intellivue MP2/X2/X3 series monitoring, fixing on Din Horizontal Rail, mounting with power cable hook

Monitor fitting: Philips Intellivue MP2/X2/X3 Series