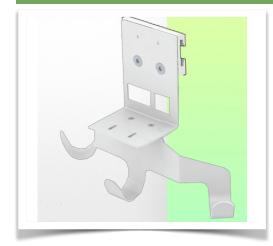

Presentation Part Number: WM 280.056

Mini Medical Support Arm for Philips Intellivue MP2/X2/X3 series monitoring, fixing on Din Horizontal Rail, mounting with power cable hook

Mini Medical Support Arm for Philips Intellivue MP2/X2/X3 series monitoring, fixing on Din Horizontal Rail, mounting with power cable hook

## **Technical features:**

- \* Fixed clamp for standard rail
  - \* For mounting on horizontal standard rail 10 x 25, 8 x 35, 10 x 30, 10 x 50 mm
  - \* The bracket complies with the mounting standard for Philips Intellivue MP2/X2/X3 monitors.
  - \* Compatible with Philips Intellivue MP2/X2/X3 monitors weighing up to 2 kg.
  - \* Colour RAL 7024 (Graphite grey) and White.
  - \* All our medical arms comply with : CE, ROHS, Medical Grade, Regulations MDD 93/42 ECC.
  - \* Warranty: 5 years

## Din Horizontal Rail:

Fixed clamp for standard rail For mounting on horizontal standard rail 10 x 25, 8 x 35, 10 x 30, 10 x 50 mm