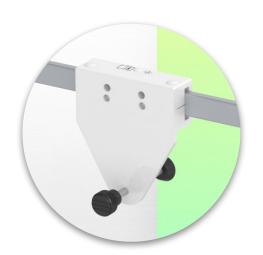

Presentation Part Number: WM 280.056

Mini Medical Support Arm for Philips Intellivue MP2/X2/X3 series monitoring, fixing on Din Horizontal Rail, mounting with power cable hook

Mini Medical Support Arm for Philips Intellivue MP2/X2/X3 series monitoring, fixing on Din Horizontal Rail, mounting with power cable hook

## **Technical features:**

- \* Fixed clamp for standard rail
  - \* For mounting on horizontal standard rail 10 x 25, 8 x 35, 10 x 30, 10 x 50 mm
  - \* The bracket complies with the mounting standard for Philips Intellivue MP2/X2/X3 monitors.
  - \* Compatible with Philips Intellivue MP2/X2/X3 monitors weighing up to 2 kg.
  - \* Colour RAL 7024 (Graphite grey) and White.
  - \* All our medical arms comply with : CE, ROHS, Medical Grade, Regulations MDD 93/42 ECC.
  - \* Warranty: 5 years

## Din Horizontal Rail:

Fixed clamp for standard rail For mounting on horizontal standard rail 10 x 25, 8 x 35, 10 x 30, 10 x 50 mm