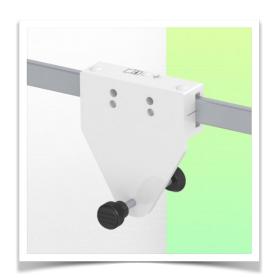

Presentation Part Number: WM 280.056

Mini Medical Support Arm for Philips Intellivue MP2/X2/X3 series monitoring, fixing on Din Horizontal Rail, mounting with power cable hook

Mini Medical Support Arm for Philips Intellivue MP2/X2/X3 series monitoring, fixing on Din Horizontal Rail, mounting with power cable hook

## **Technical features:**

- \* Fixed clamp for standard rail
  - \* For mounting on horizontal standard rail 10 x 25, 8 x 35, 10 x 30, 10 x 50 mm
  - \* The bracket complies with the mounting standard for Philips Intellivue MP2/X2/X3 monitors.
  - \* Compatible with Philips Intellivue MP2/X2/X3 monitors weighing up to 2 kg.
  - \* Colour RAL 7024 (Graphite grey) and White.
  - \* All our medical arms comply with : CE, ROHS, Medical Grade, Regulations MDD 93/42 ECC.
  - \* Warranty: 5 years

## Din Horizontal Rail:

Fixed clamp for standard rail For mounting on horizontal standard rail 10 x 25, 8 x 35, 10 x 30, 10 x 50 mm