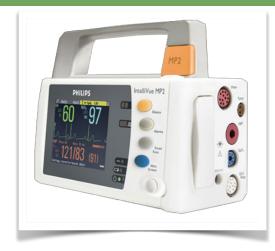

This medical stand allows you to attach the Philips Intellivue MP2/X2/X3 monitor perfectly to a power supply. It is coated with an anti-microbial agent to ensure hygiene and cleanliness down to the smallest detail. Its modern design has been specially developed for healthcare environments.

## **Technical specifications**

Mini Medical Support Arm for Philips Intellivue MP2/X2/X3 series monitoring, fixing on Din Horizontal Rail, mounting with power cable hook

Monitor fitting: Philips Intellivue MP2/X2/X3 Series