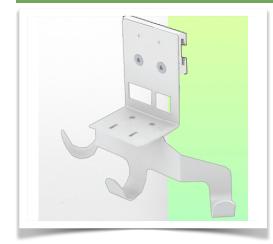

Presentation Part Number: WM 280.056

Mini Medical Support Arm for Philips Intellivue MP2/X2/X3 series monitoring, fixing on Din Horizontal Rail, mounting with power cable hook

Mini Medical Support Arm for Philips Intellivue MP2/X2/X3 series monitoring, fixing on Din Horizontal Rail, mounting with power cable hook

## **Technical features:**

- \* Fixed clamp for standard rail
  - \* For mounting on horizontal standard rail 10 x 25, 8 x 35, 10 x 30, 10 x 50 mm
  - \* The bracket complies with the mounting standard for Philips Intellivue MP2/X2/X3 monitors.
  - \* Compatible with Philips Intellivue MP2/X2/X3 monitors weighing up to 2 kg.
  - \* Colour RAL 7024 (Graphite grey) and White.
  - \* All our medical arms comply with : CE, ROHS, Medical Grade, Regulations MDD 93/42 ECC.
  - \* Warranty: 5 years

## Din Horizontal Rail:

Fixed clamp for standard rail For mounting on horizontal standard rail 10 x 25, 8 x 35, 10 x 30, 10 x 50 mm