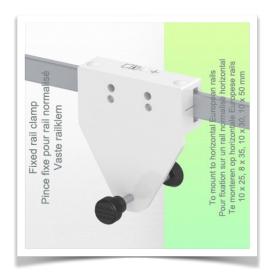

## **Technical features:**

- \* Fixed clamp for standard rail
  - \* For mounting on horizontal standard rail 10 x 25, 8 x 35, 10 x 30, 10 x 50 mm
  - \* The bracket complies with the mounting standard for Philips Intellivue MP2/X2/X3 monitors.
  - \* Compatible with Philips Intellivue MP2/X2/X3 monitors weighing up to 2 kg.
  - \* Colour RAL 7024 (Graphite grey) and White.
  - \* All our medical arms comply with : CE, ROHS, Medical Grade, Regulations MDD 93/42 ECC.
  - \* Warranty: 5 years

## Din Horizontal Rail:

Fixed clamp for standard rail For mounting on horizontal standard rail 10 x 25, 8 x 35, 10 x 30, 10 x 50 mm