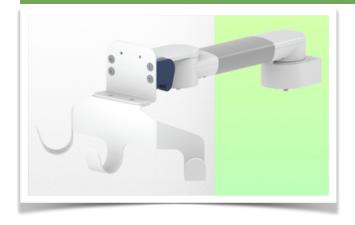

Presentation Part Number: WM 280.103X

300 mm Horizontal Medical Arm for Monitoring Philips Intellivue MP2/X2/X3 Séries, floor or ceiling column mounting. mounting without power cable hook

Cette colonne possède deux rails de fixation pour les différents éléments qui y seront fixés. (1 rail à l'avant de la colonne, 1 rail à l'avant de la colonne, 1 rail à l'arrière)

300 mm Horizontal Medical Arm for Monitoring Philips Intellivue MP2/X2/X3 Séries, floor or ceiling column mounting. mounting without power cable hook

This 300 mm Horizontal Arm allows the monitor to be fixed, oriented and adjusted perfectly. It is coated with an anti-microbial agent to ensure hygiene and cleanliness down to the smallest detail. Its modern design has been specially developed for healthcare environments.

Présentation Part Number: WM 280.103X

300 mm Horizontal Medical Arm for Monitoring Philips Intellivue MP2/X2/X3 Séries, floor or ceiling column mounting. mounting without power cable hook

Philips Intellivue MP 2 / X2 / X3 series monitoring adapter