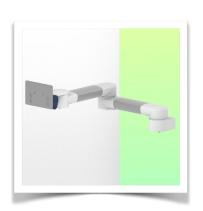

300 mm Horizontal Medical Arm for Monitoring Philips Intellivue MP2/X2/X3 Séries, floor or ceiling column mounting. mounting without power cable hook

This 300 mm Horizontal Arm allows the monitor to be fixed, oriented and adjusted perfectly. It is coated with an anti-microbial agent to ensure hygiene and cleanliness down to the smallest detail. Its modern design has been specially developed for healthcare environments.

## **Technical specifications:**

- \* Optional floor or ceiling column mounting, with several heights available (1500 2000 mm). These columns can be easily cut to size. All cables are also routed through the column (see options on following pages)
- \* This 300 mm Horizontal Arm simply slides into the column rail and adjusts to the required height. It has no height adjustment
- \* The head of this arm complies with the mounting standard for Philips Intellivue MP2/X2/X3 Series monitors weighing up to 18 Kg.
- \* Monitor tilt: 23° down and 90° up
- \* Monitor rotation: 115° right, 115° left.
- \* Arm rotation: 105° right, 105° left.
- \* Total length: 375 mm Colour: RAL 5013 cobalt blue and RAL 9016 traffic white
- \* Warranty: 5 years

## **Product highlights:**

Non-height adjustable arm. Swivel arms and extended swivel arms offer full cable integration and easy cleaning for infection control in all critical care areas of the clinical environment. Our 5-year guarantee ensures reliable, trouble-free and maintenance-free operation. The swivel function at the point of attachment and the tilt and swivel function of the monitor adaptation provide optimum positioning of your unit. The extended swivel arm is a two-part arm with a central pivot point between the two arm sections. All bottommounted monitors have the safety feature of a 20° tilt stop.