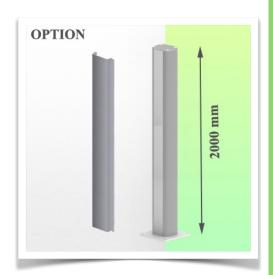

## **Technical specifications:**

- \* Optional floor or ceiling column mounting, with several heights available (1500 2000 mm). These columns can be easily cut to size. All cables are also routed through the column (see options on following pages)
- \* This 300 mm Horizontal Arm simply slides into the column rail and adjusts to the required height. It has no height adjustment
- \* The head of this arm complies with the mounting standard for Philips Intellivue MP2/X2/X3 Series monitors weighing up to 18 Kg.
- \* Monitor tilt: 23° down and 90° up
- \* Monitor rotation: 115° right, 115° left.
- \* Arm rotation: 105° right, 105° left.
- \* Total length: 375 mm Colour: RAL 5013 cobalt blue and RAL 9016 traffic white
- \* Warranty: 5 years

## Floor or ceiling column:

To install this medical arm, you need to use one of our medical columns. These are available in standard heights of 1500 and 2000 mm. Custom heights are available on request. Slide covers and end caps are supplied with every order.