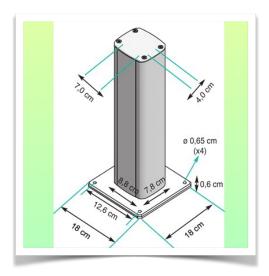

## **Technical specifications:**

- \* Optional floor or ceiling column mounting, with several heights available (1500 2000 mm). These columns can be easily cut to size. All cables are also routed through the column (see options on following pages)
- \* This 300 mm Horizontal Arm simply slides into the column rail and adjusts to the required height. It has no height adjustment
- \* The head of this arm complies with the mounting standard for Philips Intellivue MP2/X2/X3 Series monitors weighing up to 18 Kg.
- \* Monitor tilt: 23° down and 90° up
- \* Monitor rotation: 115° right, 115° left.
- \* Arm rotation: 105° right, 105° left.
- \* Total length: 375 mm Colour: RAL 5013 cobalt blue and RAL 9016 traffic white
- \* Warranty: 5 years

## Floor or ceiling column:

To install this medical arm, you need to use one of our medical columns. These are available in standard heights of 1500 and 2000 mm. Custom heights are available on request. Slide covers and end caps are supplied with every order.