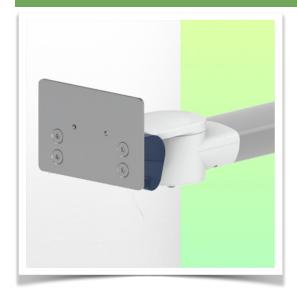

300 mm Horizontal Medical Arm for Monitoring Philips Intellivue MP2/X2/X3 Séries, floor or ceiling column mounting. mounting without power cable hook

This 300 mm Horizontal Arm allows the monitor to be fixed, oriented and adjusted perfectly. It is coated with an anti-microbial agent to ensure hygiene and cleanliness down to the smallest detail. Its modern design has been specially developed for healthcare environments.

## **Technical specifications:**

- \* Optional floor or ceiling column mounting, with several heights available (1500 2000 mm). These columns can be easily cut to size. All cables are also routed through the column (see options on following pages)
- \* This 300 mm Horizontal Arm simply slides into the column rail and adjusts to the required height. It has no height adjustment
- \* The head of this arm complies with the mounting standard for Philips Intellivue MP2/X2/X3 Series monitors weighing up to 18 Kg.
- \* Monitor tilt: 23° down and 90° up
- \* Monitor rotation: 115° right, 115° left.
- \* Arm rotation: 105° right, 105° left.
- \* Total length: 375 mm Colour: RAL 5013 cobalt blue and RAL 9016 traffic white
- \* Warranty: 5 years

Monitor attachment: Philips Intellivue MP2/X2/X3 Series

Color: Decorative parts: RAL 5013 cobalt blue Aluminium parts: RAL 9016 traffic white Max. load capacity of support arm: 18 kg Monitor attachment max. load capacity: 18 Kg