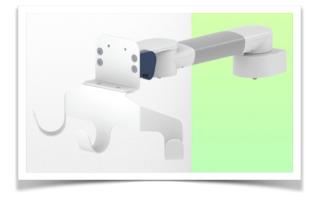

Installation information - Column slide rail

Part Number: WM 280.103X

300 mm Horizontal Medical Arm for Monitoring Philips Intellivue MP2/X2/X3 Séries, floor or ceiling column mounting. mounting without power cable hook