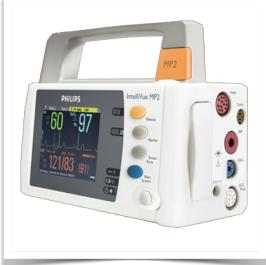

Présentation Part Number: WM 280.103X

300 mm Horizontal Medical Arm for Monitoring Philips Intellivue MP2/X2/X3 Séries, floor or ceiling column mounting. mounting without power cable hook

Philips Intellivue MP 2 / X2 / X3 series monitoring adapter

All our medical arms can be fitted with this adaptation, some illustrations of which can be found here