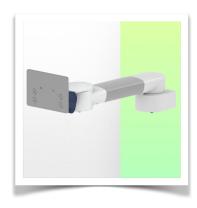

300 mm Horizontal Medical Arm for Monitoring Philips Intellivue MP2/X2/X3 Séries, floor or ceiling column mounting. mounting without power cable hook

This 300 mm Horizontal Arm allows the monitor to be fixed, oriented and adjusted perfectly. It is coated with an anti-microbial agent to ensure hygiene and cleanliness down to the smallest detail. Its modern design has been specially developed for healthcare environments.

## **Technical specifications:**

- \* Optional floor or ceiling column mounting, with several heights available (1500 2000 mm). These columns can be easily cut to size. All cables are also routed through the column (see options on following pages)
- \* This 300 mm Horizontal Arm simply slides into the column rail and adjusts to the required height. It has no height adjustment
- \* The head of this arm complies with the mounting standard for Philips Intellivue MP2/X2/X3 Series monitors weighing up to 18 Kg.
- \* Monitor tilt: 23° down and 90° up
- \* Monitor rotation: 115° right, 115° left.
- \* Arm rotation: 105° right, 105° left.
- \* Total length: 375 mm Colour: RAL 5013 cobalt blue and RAL 9016 traffic white
- \* Warranty: 5 years

## **Product highlights:**

Non-height adjustable arm. Swivel arms and extended swivel arms offer full cable integration and easy cleaning for infection control in all critical care areas of the clinical environment. Our 5-year guarantee ensures reliable, trouble-free and maintenance-free operation. The swivel function at the point of attachment and the tilt and swivel function of the monitor adaptation provide optimum positioning of your unit. The extended swivel arm is a two-part arm with a central pivot point between the two arm sections. All bottommounted monitors have the safety feature of a 20° tilt stop.