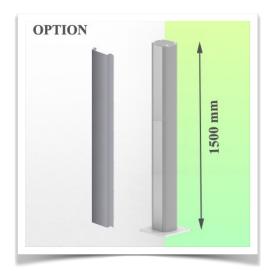

## **Technical specifications:**

- \* Optional floor or ceiling column mounting, with several heights available (1500 2000 mm). These columns can be easily cut to size. All cables are also routed through the column (see options on following pages)
- \* This 300 mm Horizontal Arm simply slides into the column rail and adjusts to the required height. It has no height adjustment
- \* The head of this arm complies with the mounting standard for Philips Intellivue MP2/X2/X3 Series monitors weighing up to 18 Kg.
- \* Monitor tilt: 23° down and 90° up
- \* Monitor rotation: 115° right, 115° left.
- \* Arm rotation: 105° right, 105° left.
- \* Total length: 375 mm Colour: RAL 5013 cobalt blue and RAL 9016 traffic white
- \* Warranty: 5 years

## Floor or ceiling column:

To install this medical arm, you need to use one of our medical columns. These are available in standard heights of 1500 and 2000 mm. Custom heights are available on request. Slide covers and end caps are supplied with every order.