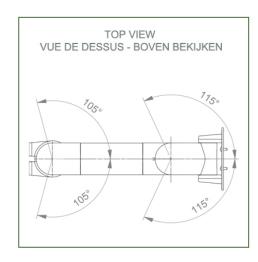

## **Technical specifications:**

- \* Optional floor or ceiling column mounting, with several heights available (1500 2000 mm). These columns can be easily cut to size. All cables are also routed through the column (see options on following pages)
- \* This 300 mm Horizontal Arm simply slides into the column rail and adjusts to the required height. It has no height adjustment
- \* The head of this arm complies with the mounting standard for Philips Intellivue MP2/X2/X3 Series monitors weighing up to 18 Kg.
- \* Monitor tilt: 23° down and 90° up
- \* Monitor rotation: 115° right, 115° left.
- \* Arm rotation: 105° right, 105° left.
- \* Total length: 375 mm Colour: RAL 5013 cobalt blue and RAL 9016 traffic white
- \* Warranty: 5 years