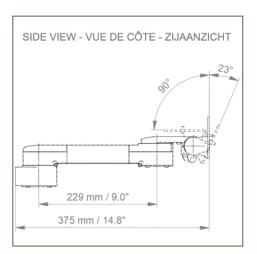

## **Technical specifications:**

- \* Optional floor or ceiling column mounting, with several heights available (1500 2000 mm). These columns can be easily cut to size. All cables are also routed through the column (see options on following pages)
- \* This 300 mm Horizontal Arm simply slides into the column rail and adjusts to the required height. It has no height adjustment
- \* The head of this arm complies with the mounting standard for Philips Intellivue MP2/X2/X3 Series monitors weighing up to 18 Kg.
- \* Monitor tilt: 23° down and 90° up
- \* Monitor rotation: 115° right, 115° left.
- \* Arm rotation: 105° right, 105° left.
- \* Total length: 375 mm Colour: RAL 5013 cobalt blue and RAL 9016 traffic white
- \* Warranty: 5 years