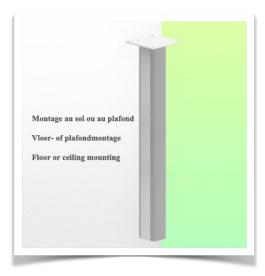

Presentation Part Number: WM 280.103X

300 mm Horizontal Medical Arm for Monitoring Philips Intellivue MP2/X2/X3 Séries, floor or ceiling column mounting. mounting without power cable hook

Cette colonne possède deux rails de fixation pour les différents éléments qui y seront fixés. (1 rail à l'avant de la colonne, 1 rail à l'avant de la colonne, 1 rail à l'arrière)

This column has two fixing rails for the different elements that will be fixed to it (1 rail at the front of the column, 1 rail at the back)

Deze zuil heeft twee bevestigingsrails voor de verschillende elementen die eraan bevestigd zullen worden (1 rail aan de voorkant van de zuil, 1 rail aan de achterkant)

300 mm Horizontal Medical Arm for Monitoring Philips Intellivue MP2/X2/X3 Séries, floor or ceiling column mounting. mounting without power cable hook

This 300 mm Horizontal Arm allows the monitor to be fixed, oriented and adjusted perfectly. It is coated with an anti-microbial agent to ensure hygiene and cleanliness down to the smallest detail. Its modern design has been specially developed for healthcare environments.

## **Technical specifications**

300 mm Horizontal Medical Arm for Monitoring Philips Intellivue MP2/X2/X3 Séries, floor or ceiling column mounting. mounting without power cable hook

Cette colonne possède deux rails de fixation pour les différents éléments qui y seront fixés.
(1 rail à l'avant de la colonne, 1 rail à l'arrière)

## Floor or ceiling column:

To install this medical arm, you need to use one of our medical columns. These are available in standard heights of 1500 and 2000 mm. Custom heights are available on request. Slide covers and end caps are supplied with every order.