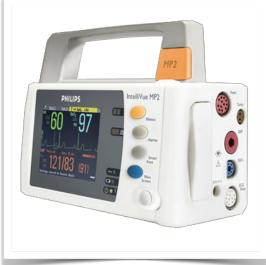

Philips Intellivue MP 2 / X2 / X3 series monitoring adapter

All our medical arms can be fitted with this adaptation, some illustrations of which can be found here