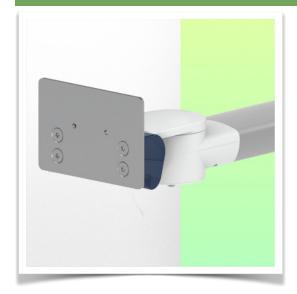

Presentation Part Number: WM 280.127X

300 mm Horizontal Medical Arm for Monitoring Philips Intellivue MP2/X2/X3 Séries, Mounting on Anesthesia Machines (All Manufacturers). mounting without power cable hook

## **Adapter Anesthesia Machines:**

Mounting on Anaesthesia Machines (All Manufacturers)

Mounting on the existing rail of the anaesthesia machine with this adapter

Presentation Part Number: WM 280.127X

300 mm Horizontal Medical Arm for Monitoring Philips Intellivue MP2/X2/X3 Séries, Mounting on Anesthesia Machines (All Manufacturers). mounting without power cable hook