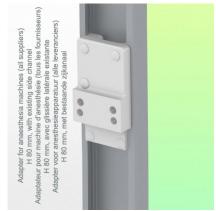

**Mounting information - Adapter Anesthesia Machines** 

Part Number: WM 280.127X

300 mm Horizontal Medical Arm for Monitoring Philips Intellivue MP2/X2/X3 Séries, Mounting on Anesthesia Machines (All Manufacturers). mounting without power cable hook

## **Adapter Anesthesia Machines:**

Mounting on Anaesthesia Machines (All Manufacturers)

Mounting on the existing rail of the anaesthesia machine with this adapter

Presentation Part Number: WM 280.127X

300 mm Horizontal Medical Arm for Monitoring Philips Intellivue MP2/X2/X3 Séries, Mounting on Anesthesia Machines (All Manufacturers). mounting without power cable hook