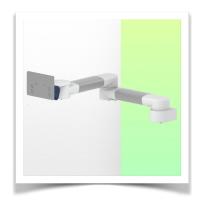

## **Product strengths:**

Non-height-adjustable arm. Swivel arms and extended swivel arms offer full cable integration and easy cleaning for infection control in all critical care areas of the clinical environment. Our 5-year guarantee ensures reliable, trouble-free and maintenance-free operation. The swivel function at the point of attachment and the tilt and swivel function of the monitor adaptation provide optimum positioning of your unit. The extended swivel arm is a two-part arm with a central pivot point between the two arm sections. All bottommounted monitors have the safety feature of a 20° tilt stop.