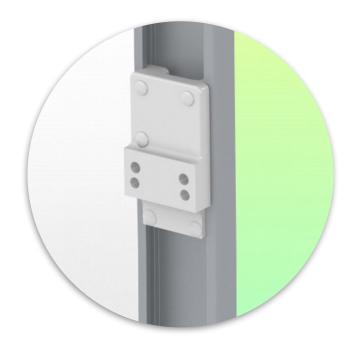

**Mounting information - Adapter Anesthesia Machines** 

Part Number: WM 280.127X

300 mm Horizontal Medical Arm for Monitoring Philips Intellivue MP2/X2/X3 Séries, Mounting on Anesthesia Machines (All Manufacturers). mounting without power cable hook

## **Adapter Anesthesia Machines:**

Mounting on Anaesthesia Machines (All Manufacturers)

Mounting on the existing rail of the anaesthesia machine with this adapter

Presentation Part Number: WM 280.127X

300 mm Horizontal Medical Arm for Monitoring Philips Intellivue MP2/X2/X3 Séries, Mounting on Anesthesia Machines (All Manufacturers). mounting without power cable hook