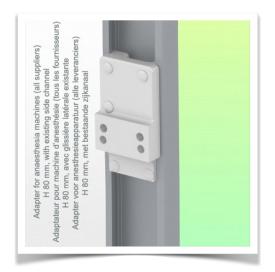

**Mounting information - Adapter Anesthesia Machines** 

Part Number: WM 280.127X

300 mm Horizontal Medical Arm for Monitoring Philips Intellivue MP2/X2/X3 Séries, Mounting on Anesthesia Machines (All Manufacturers). mounting without power cable hook

## **Adapter Anesthesia Machines:**

Mounting on Anaesthesia Machines (All Manufacturers)

Mounting on the existing rail of the anaesthesia machine with this adapter

Presentation Part Number: WM 280.127X

300 mm Horizontal Medical Arm for Monitoring Philips Intellivue MP2/X2/X3 Séries, Mounting on Anesthesia Machines (All Manufacturers). mounting without power cable hook