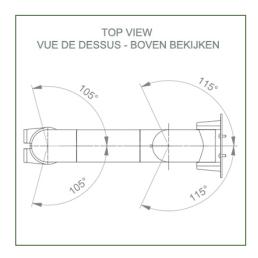

## **Technical specifications:**

- \* Integrated cable management
- Mounting on Anaesthesia Machines (All Manufacturers)
- \* This medical arm simply attaches to the existing rail of the machine and is then adjusted to the rail and clamped with the two grips. It has no height adjustment.
- \* The head of this arm complies with the mounting standard for Philips Intellivue series MP2/X2/X3 monitors weighing up to 18 kg.
- \* Monitor tilt: 23° down and 90° up
- \* Monitor rotation: 115° right, 115° left.
- \* Arm rotation: 105° right, 105° left.
- \* Total length: 375 mm Colour: RAL 5013 cobalt blue and RAL 9016 traffic white
- \* Warranty: 5 years