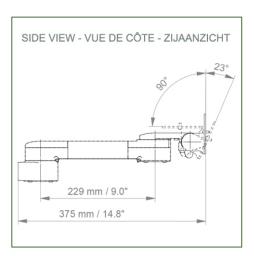

## **Technical specifications:**

- \* Integrated cable management
- Mounting on Anaesthesia Machines (All Manufacturers)
- \* This medical arm simply attaches to the existing rail of the machine and is then adjusted to the rail and clamped with the two grips. It has no height adjustment.
- \* The head of this arm complies with the mounting standard for Philips Intellivue series MP2/X2/X3 monitors weighing up to 18 kg.
- \* Monitor tilt: 23° down and 90° up
- \* Monitor rotation: 115° right, 115° left.
- \* Arm rotation: 105° right, 105° left.
- \* Total length: 375 mm Colour: RAL 5013 cobalt blue and RAL 9016 traffic white
- \* Warranty: 5 years