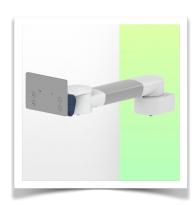

300 mm Horizontal Medical Arm for Monitoring Philips Intellivue MP2/X2/X3 Séries, Mounting on Anesthesia Machines (All Manufacturers). mounting without power cable hook

This 300 mm Horizontal Arm allows the monitor to be fixed, oriented and adjusted perfectly. It is coated with an anti-microbial agent to ensure hygiene and cleanliness down to the smallest detail. Its modern design has been specially developed for healthcare environments.

## **Technical specifications**

Part Number: WM 280.127X

300 mm Horizontal Medical Arm for Monitoring Philips Intellivue MP2/X2/X3 Séries, Mounting on Anesthesia Machines (All Manufacturers). mounting without power cable hook