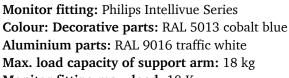

## **Technical specifications:**

- \* Integrated cable management
- Mounting on Anaesthesia Machines (All Manufacturers)
- \* This medical arm simply attaches to the existing rail of the machine and is then adjusted to the rail and clamped with the two grips. It has no height adjustment.
- \* The head of this arm complies with the mounting standard for Philips Intellivue series MP2/X2/X3 monitors weighing up to 18 kg.
- \* Monitor tilt: 23° down and 90° up
- \* Monitor rotation: 115° right, 115° left.
- \* Arm rotation: 105° right, 105° left.
- \* Total length: 375 mm Colour: RAL 5013 cobalt blue and RAL 9016 traffic white
- \* Warranty: 5 years

Monitor fitting max. load: 18 Kg

Product weight: 1,7 Kg