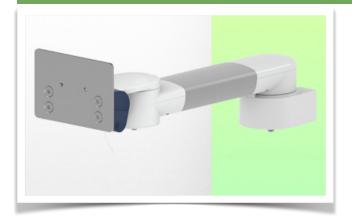

Presentation Part Number: WM 280.127X

300 mm Horizontal Medical Arm for Monitoring Philips Intellivue MP2/X2/X3 Séries, Mounting on Anesthesia Machines (All Manufacturers). mounting without power cable hook

300 mm Horizontal Medical Arm for Monitoring Philips Intellivue MP2/X2/X3 Séries, Mounting on Anesthesia Machines (All Manufacturers). mounting without power cable hook

This 300 mm Horizontal Arm allows the monitor to be fixed, oriented and adjusted perfectly. It is coated with an anti-microbial agent to ensure hygiene and cleanliness down to the smallest detail. Its modern design has been specially developed for healthcare environments.

## **Technical specifications:**

- \* Integrated cable management
- Mounting on Anaesthesia Machines (All Manufacturers)
- \* This medical arm simply attaches to the existing rail of the machine and is then adjusted to the rail and clamped with the two grips. It has no height adjustment.
- \* The head of this arm complies with the mounting standard for Philips Intellivue series MP2/X2/X3 monitors weighing up to 18 kg.
- \* Monitor tilt: 23° down and 90° up
- \* Monitor rotation: 115° right, 115° left.
- \* Arm rotation: 105° right, 105° left.
- \* Total length: 375 mm Colour: RAL 5013 cobalt blue and RAL 9016 traffic white
- \* Warranty: 5 years