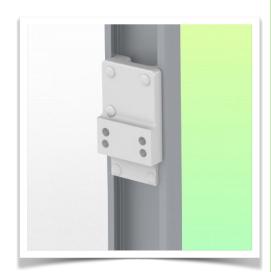

**Mounting information - Adapter Anesthesia Machines** 

Part Number: WM 280.127X

300 mm Horizontal Medical Arm for Monitoring Philips Intellivue MP2/X2/X3 Séries, Mounting on Anesthesia Machines (All Manufacturers). mounting without power cable hook

## **Adapter Anesthesia Machines:**

Mounting on Anaesthesia Machines (All Manufacturers)

Mounting on the existing rail of the anaesthesia machine with this adapter

Presentation Part Number: WM 280.127X

300 mm Horizontal Medical Arm for Monitoring Philips Intellivue MP2/X2/X3 Séries, Mounting on Anesthesia Machines (All Manufacturers). mounting without power cable hook