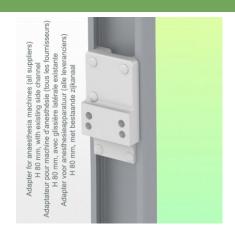

**Mounting information - Adapter Anesthesia Machines** 

Part Number: WM 280.127X

300 mm Horizontal Medical Arm for Monitoring Philips Intellivue MP2/X2/X3 Séries, Mounting on Anesthesia Machines (All Manufacturers). mounting without power cable hook

## **Adapter Anesthesia Machines:**

Mounting on Anaesthesia Machines (All Manufacturers)

Mounting on the existing rail of the anaesthesia machine with this adapter

Presentation Part Number: WM 280.127X

300 mm Horizontal Medical Arm for Monitoring Philips Intellivue MP2/X2/X3 Séries, Mounting on Anesthesia Machines (All Manufacturers). mounting without power cable hook