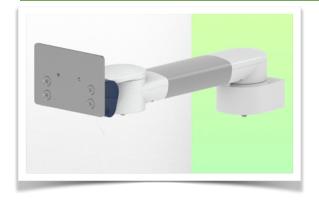

## **Technical specifications**

Part Number: WM 280.127X

300 mm Horizontal Medical Arm for Monitoring Philips Intellivue MP2/X2/X3 Séries, Mounting on Anesthesia Machines (All Manufacturers). mounting without power cable hook