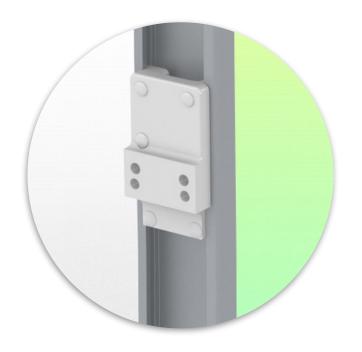

**Mounting information - Adapter Anesthesia Machines** 

Part Number: WM 280.127

300 mm Horizontal Medical Arm for Monitoring Philips Intellivue MP2/X2/X3 Séries, Mounting on Anesthesia Machines (All Manufacturers). mounting with power cable hook

## **Adapter Anesthesia Machines:**

Mounting on Anaesthesia Machines (All Manufacturers)

Mounting on the existing rail of the anaesthesia machine with this adapter

Presentation Part Number: WM 280.127

300 mm Horizontal Medical Arm for Monitoring Philips Intellivue MP2/X2/X3 Séries, Mounting on Anesthesia Machines (All Manufacturers). mounting with power cable hook