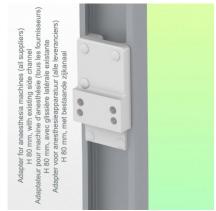

**Mounting information - Adapter Anesthesia Machines** 

Part Number: WM 280.127

300 mm Horizontal Medical Arm for Monitoring Philips Intellivue MP2/X2/X3 Séries, Mounting on Anesthesia Machines (All Manufacturers). mounting with power cable hook

## **Adapter Anesthesia Machines:**

Mounting on Anaesthesia Machines (All Manufacturers)

Mounting on the existing rail of the anaesthesia machine with this adapter

Presentation Part Number: WM 280.127

300 mm Horizontal Medical Arm for Monitoring Philips Intellivue MP2/X2/X3 Séries, Mounting on Anesthesia Machines (All Manufacturers). mounting with power cable hook