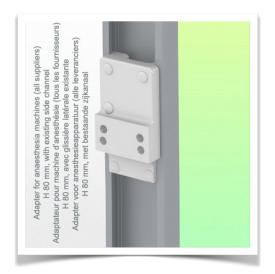

**Mounting information - Adapter Anesthesia Machines** 

Part Number: WM 280.127

300 mm Horizontal Medical Arm for Monitoring Philips Intellivue MP2/X2/X3 Séries, Mounting on Anesthesia Machines (All Manufacturers). mounting with power cable hook

## **Adapter Anesthesia Machines:**

Mounting on Anaesthesia Machines (All Manufacturers)

Mounting on the existing rail of the anaesthesia machine with this adapter

Presentation Part Number: WM 280.127

300 mm Horizontal Medical Arm for Monitoring Philips Intellivue MP2/X2/X3 Séries, Mounting on Anesthesia Machines (All Manufacturers). mounting with power cable hook