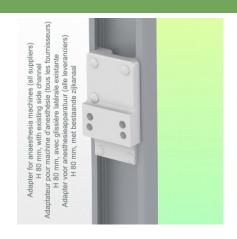

**Mounting information - Adapter Anesthesia Machines** 

Part Number: WM 280.127

300 mm Horizontal Medical Arm for Monitoring Philips Intellivue MP2/X2/X3 Séries, Mounting on Anesthesia Machines (All Manufacturers). mounting with power cable hook

## **Adapter Anesthesia Machines:**

Mounting on Anaesthesia Machines (All Manufacturers)

Mounting on the existing rail of the anaesthesia machine with this adapter

Presentation Part Number: WM 280.127

300 mm Horizontal Medical Arm for Monitoring Philips Intellivue MP2/X2/X3 Séries, Mounting on Anesthesia Machines (All Manufacturers). mounting with power cable hook

All our medical arms can be fitted with this adaptation, some illustrations of which can be found here