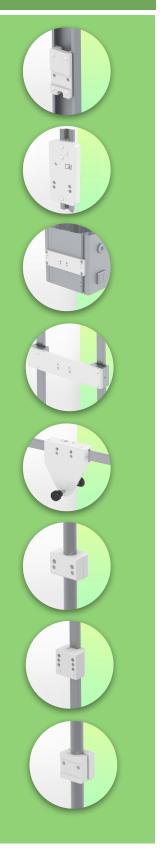

All our medical arms can be fitted with this adaptation, some illustrations of which can be found here