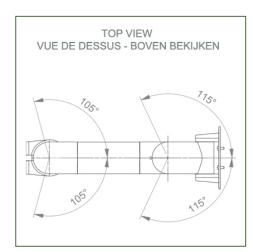

## **Technical specifications:**

- \* Integrated cable management
- Mounting on Anaesthesia Machines (All Manufacturers)
- \* This medical arm simply attaches to the existing rail of the machine and is then adjusted to the rail and clamped with the two grips. It has no height adjustment.
- $^{*}$  The head of this arm complies with the mounting standard for Philips Intellivue series MP2/X2/X3 monitors weighing up to 18 kg.
- \* Monitor tilt: 23° down and 90° up
- \* Monitor rotation: 115° right, 115° left.
- \* Arm rotation: 105° right, 105° left.
- \* Total length: 462 mm Colour: RAL 5013 cobalt blue and RAL 9016 traffic white
- \* Warranty: 5 years