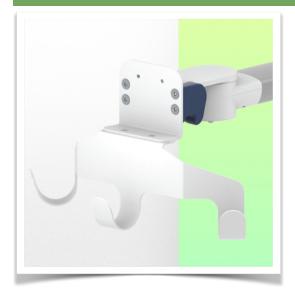

**Mounting information - Adapter Anesthesia Machines** 

Part Number: WM 280.127

300 mm Horizontal Medical Arm for Monitoring Philips Intellivue MP2/X2/X3 Séries, Mounting on Anesthesia Machines (All Manufacturers). mounting with power cable hook

## **Adapter Anesthesia Machines:**

Mounting on Anaesthesia Machines (All Manufacturers)

Mounting on the existing rail of the anaesthesia machine with this adapter

Presentation Part Number: WM 280.127

300 mm Horizontal Medical Arm for Monitoring Philips Intellivue MP2/X2/X3 Séries, Mounting on Anesthesia Machines (All Manufacturers). mounting with power cable hook