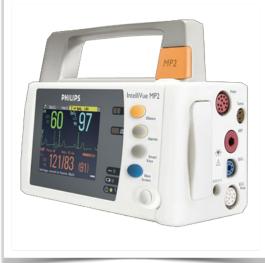

Presentation Part Number: WM 280.127

300 mm Horizontal Medical Arm for Monitoring Philips Intellivue MP2/X2/X3 Séries, Mounting on Anesthesia Machines (All Manufacturers). mounting with power cable hook

300 mm Horizontal Medical Arm for Monitoring Philips Intellivue MP2/X2/X3 Séries, Mounting on Anesthesia Machines (All Manufacturers). mounting with power cable hook

This 300 mm Horizontal Arm allows the monitor to be fixed, oriented and adjusted perfectly. It is coated with an anti-microbial agent to ensure hygiene and cleanliness down to the smallest detail. Its modern design has been specially developed for healthcare environments.

## **Technical specifications**

300 mm Horizontal Medical Arm for Monitoring Philips Intellivue MP2/X2/X3 Séries, Mounting on Anesthesia Machines (All Manufacturers). mounting with power cable hook

Monitor fitting max. load: 18 Kg