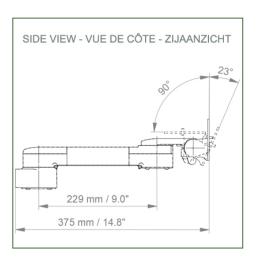

## **Technical specifications:**

- \* Integrated cable management
- Mounting on Anaesthesia Machines (All Manufacturers)
- \* This medical arm simply attaches to the existing rail of the machine and is then adjusted to the rail and clamped with the two grips. It has no height adjustment.
- $^{*}$  The head of this arm complies with the mounting standard for Philips Intellivue series MP2/X2/X3 monitors weighing up to 18 kg.
- \* Monitor tilt: 23° down and 90° up
- \* Monitor rotation: 115° right, 115° left.
- \* Arm rotation: 105° right, 105° left.
- \* Total length: 462 mm Colour: RAL 5013 cobalt blue and RAL 9016 traffic white
- \* Warranty: 5 years