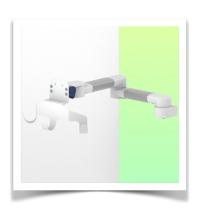

Presentation Part Number: WM 280.127

300 mm Horizontal Medical Arm for Monitoring Philips Intellivue MP2/X2/X3 Séries, Mounting on Anesthesia Machines (All Manufacturers). mounting with power cable hook

300 mm Horizontal Medical Arm for Monitoring Philips Intellivue MP2/X2/X3 Séries, Mounting on Anesthesia Machines (All Manufacturers). mounting with power cable hook

This 300 mm Horizontal Arm allows the monitor to be fixed, oriented and adjusted perfectly. It is coated with an anti-microbial agent to ensure hygiene and cleanliness down to the smallest detail. Its modern design has been specially developed for healthcare environments.

## **Technical specifications:**

- \* Integrated cable management
- Mounting on Anaesthesia Machines (All Manufacturers)
- \* This medical arm simply attaches to the existing rail of the machine and is then adjusted to the rail and clamped with the two grips. It has no height adjustment.
- $^{*}$  The head of this arm complies with the mounting standard for Philips Intellivue series MP2/X2/X3 monitors weighing up to 18 kg.
- \* Monitor tilt: 23° down and 90° up
- \* Monitor rotation: 115° right, 115° left.
- \* Arm rotation: 105° right, 105° left.
- \* Total length: 462 mm Colour: RAL 5013 cobalt blue and RAL 9016 traffic white
- \* Warranty: 5 years