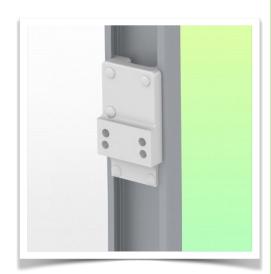

**Mounting information - Adapter Anesthesia Machines** 

Part Number: WM 280.127

300 mm Horizontal Medical Arm for Monitoring Philips Intellivue MP2/X2/X3 Séries, Mounting on Anesthesia Machines (All Manufacturers). mounting with power cable hook

## **Adapter Anesthesia Machines:**

Mounting on Anaesthesia Machines (All Manufacturers)

Mounting on the existing rail of the anaesthesia machine with this adapter

Presentation Part Number: WM 280.127

300 mm Horizontal Medical Arm for Monitoring Philips Intellivue MP2/X2/X3 Séries, Mounting on Anesthesia Machines (All Manufacturers). mounting with power cable hook