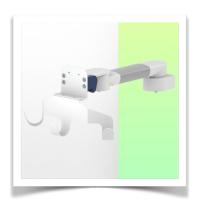

Presentation Part Number: WM 280.127

300 mm Horizontal Medical Arm for Monitoring Philips Intellivue MP2/X2/X3 Séries, Mounting on Anesthesia Machines (All Manufacturers). mounting with power cable hook

300 mm Horizontal Medical Arm for Monitoring Philips Intellivue MP2/X2/X3 Séries, Mounting on Anesthesia Machines (All Manufacturers). mounting with power cable hook

This 300 mm Horizontal Arm allows the monitor to be fixed, oriented and adjusted perfectly. It is coated with an anti-microbial agent to ensure hygiene and cleanliness down to the smallest detail. Its modern design has been specially developed for healthcare environments.

## **Technical specifications:**

- \* Integrated cable management
- Mounting on Anaesthesia Machines (All Manufacturers)
- \* This medical arm simply attaches to the existing rail of the machine and is then adjusted to the rail and clamped with the two grips. It has no height adjustment.
- $^{*}$  The head of this arm complies with the mounting standard for Philips Intellivue series MP2/X2/X3 monitors weighing up to 18 kg.
- \* Monitor tilt: 23° down and 90° up
- \* Monitor rotation: 115° right, 115° left.
- \* Arm rotation: 105° right, 105° left.
- \* Total length: 462 mm Colour: RAL 5013 cobalt blue and RAL 9016 traffic white
- \* Warranty: 5 years