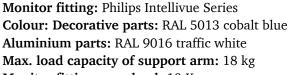

## **Technical specifications:**

- \* Integrated cable management
- Mounting on Anaesthesia Machines (All Manufacturers)
- \* This medical arm simply attaches to the existing rail of the machine and is then adjusted to the rail and clamped with the two grips. It has no height adjustment.
- $^{*}$  The head of this arm complies with the mounting standard for Philips Intellivue series MP2/X2/X3 monitors weighing up to 18 kg.
- \* Monitor tilt: 23° down and 90° up
- \* Monitor rotation: 115° right, 115° left.
- \* Arm rotation: 105° right, 105° left.
- \* Total length: 462 mm Colour: RAL 5013 cobalt blue and RAL 9016 traffic white
- \* Warranty: 5 years

## **Technical specifications**

300 mm Horizontal Medical Arm for Monitoring Philips Intellivue MP2/X2/X3 Séries, Mounting on Anesthesia Machines (All Manufacturers). mounting with power cable hook

Monitor fitting max. load: 18 Kg