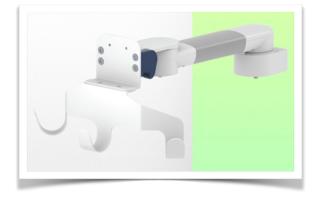

Presentation Part Number: WM 280.127

300 mm Horizontal Medical Arm for Monitoring Philips Intellivue MP2/X2/X3 Séries, Mounting on Anesthesia Machines (All Manufacturers). mounting with power cable hook

300 mm Horizontal Medical Arm for Monitoring Philips Intellivue MP2/X2/X3 Séries, Mounting on Anesthesia Machines (All Manufacturers). mounting with power cable hook

This 300 mm Horizontal Arm allows the monitor to be fixed, oriented and adjusted perfectly. It is coated with an anti-microbial agent to ensure hygiene and cleanliness down to the smallest detail. Its modern design has been specially developed for healthcare environments.

## **Technical specifications:**

- \* Integrated cable management
- Mounting on Anaesthesia Machines (All Manufacturers)
- \* This medical arm simply attaches to the existing rail of the machine and is then adjusted to the rail and clamped with the two grips. It has no height adjustment.
- $^{*}$  The head of this arm complies with the mounting standard for Philips Intellivue series MP2/X2/X3 monitors weighing up to 18 kg.
- \* Monitor tilt: 23° down and 90° up
- \* Monitor rotation: 115° right, 115° left.
- \* Arm rotation: 105° right, 105° left.
- \* Total length: 462 mm Colour: RAL 5013 cobalt blue and RAL 9016 traffic white
- \* Warranty: 5 years