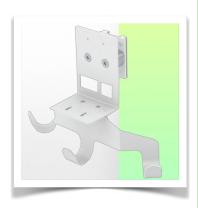

**Mounting information - Adapter Anesthesia Machines** 

Part Number: WM 280.127

300 mm Horizontal Medical Arm for Monitoring Philips Intellivue MP2/X2/X3 Séries, Mounting on Anesthesia Machines (All Manufacturers). mounting with power cable hook

## **Adapter Anesthesia Machines:**

Mounting on Anaesthesia Machines (All Manufacturers)

Mounting on the existing rail of the anaesthesia machine with this adapter

Presentation Part Number: WM 280.127

300 mm Horizontal Medical Arm for Monitoring Philips Intellivue MP2/X2/X3 Séries, Mounting on Anesthesia Machines (All Manufacturers). mounting with power cable hook