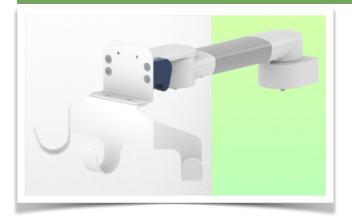

Presentation Part Number: WM 280.127

300 mm Horizontal Medical Arm for Monitoring Philips Intellivue MP2/X2/X3 Séries, Mounting on Anesthesia Machines (All Manufacturers). mounting with power cable hook

300 mm Horizontal Medical Arm for Monitoring Philips Intellivue MP2/X2/X3 Séries, Mounting on Anesthesia Machines (All Manufacturers). mounting with power cable hook

This 300 mm Horizontal Arm allows the monitor to be fixed, oriented and adjusted perfectly. It is coated with an anti-microbial agent to ensure hygiene and cleanliness down to the smallest detail. Its modern design has been specially developed for healthcare environments.

## **Technical specifications:**

- \* Integrated cable management
- Mounting on Anaesthesia Machines (All Manufacturers)
- \* This medical arm simply attaches to the existing rail of the machine and is then adjusted to the rail and clamped with the two grips. It has no height adjustment.
- $^{*}$  The head of this arm complies with the mounting standard for Philips Intellivue series MP2/X2/X3 monitors weighing up to 18 kg.
- \* Monitor tilt: 23° down and 90° up
- \* Monitor rotation: 115° right, 115° left.
- \* Arm rotation: 105° right, 105° left.
- \* Total length: 462 mm Colour: RAL 5013 cobalt blue and RAL 9016 traffic white
- \* Warranty: 5 years