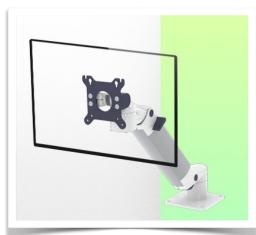

#### Part Number: WM 333.104

Medical arm adjustable in height by 300 mm, to be fixed on a work surface or medical cart. Supported weight of balance scale from 3 to 8 Kg

TOP VIEW - VUE DE DESSUS - BOVEN BEKIJKEN