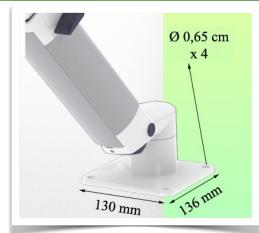

#### Technical specifications:

\* The arm has an integrated cable entry \* Equipotential bonding

- \* Rectangular base with a small footprint of 130 x 136 mm
- \* Fixed to the work surface by four screws (Ø 0.65 mm x 4)

#### Part Number: WM 333.104

Medical arm adjustable in height by 300 mm, to be fixed on a work surface or medical cart. Supported weight of balance scale from 3 to 8 Kg

TOP VIEW - VUE DE DESSUS - BOVEN BEKIJKEN