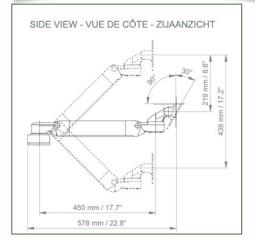

- \* Stability of the touch screen. \* Screen tilt: 30° down and 90° up
- \* Screen rotation: 130° right, 180° left \* Arm rotation: 90° right, 90° left

\* Height adjustment: 45° down, 45° up \* Total length 578 mm \* All our medical arms are CE, ROHS, Medical Grade, MDD 93/42 ECC compliant. \* Colour RAL 5013 cobalt blue and RAL 9016 traffic white \* Warranty: 5 years