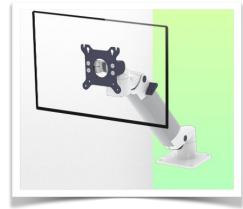

### Part Number: WM 333.104

Medical arm adjustable in height by 300 mm, to be fixed on a work surface or medical cart. Supported weight of balance scale from 3 to 8 Kg

# Medical arm adjustable in height by 300 mm, to be fixed on a work surface or medical cart. Supported weight of balance scale from 3 to 8 Kg

Full cable integration and infection prevention through easy-to-clean surfaces make this arm ideal for emergency care areas. Height adjustment for ergonomic and individual positioning of the monitor. This 300 mm Horizontal Medical Arm with gas lift height adjustment allows the monitor to be perfectly fixed, oriented and adjusted. It is coated with an anti-microbial agent to ensure hygiene and cleaning in every detail. Its modern design has been specially developed for healthcare environments.