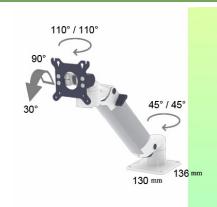

#### Technical specifications:

\* The arm has an integrated cable entry \* Equipotential bonding

- \* Rectangular base with a small footprint of 130 x 136 mm
- \* Fixed to the work surface by four screws (Ø 0.65 mm x 4)

\* It has a safety stop button for height adjustment, which allows the arm to remain in the chosen position.

\* The head of this arm complies with the VESA MIS-D 75 mm and 100 mm screen mounting standards. \* Compatible with screens weighing up to 3-8 Kg.

- \* Stability of the touch screen. \* Screen tilt: 30° down and 90° up
- \* Screen rotation: 130° right, 180° left \* Arm rotation: 90° right, 90° left

\* Height adjustment: 45° down, 45° up \* Total length 578 mm \* All our medical arms are CE, ROHS, Medical Grade, MDD 93/42 ECC compliant. \* Colour RAL 5013 cobalt blue and RAL 9016 traffic white \* Warranty: 5 years