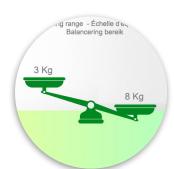

\* It has a safety stop button for height adjustment, which allows the arm to remain in the chosen position.

\* The head of this arm complies with the VESA MIS-D 75 mm and 100 mm screen mounting standards. \* Compatible with screens weighing up to 3-8 Kg.

Monitor fitting: VESA 75/100 mm Colour: Decorative parts: RAL 5013 cobalt blue Aluminium parts: RAL 9016 traffic white Balance scale of this medical arm: 3 - 8 Kg Product weight: 3,3 Kg Height adjustment: Parallel mechanism for a constant viewing angle Safety: Has a safety stop button for height adjustment, which allows the medical arm to remain in the chosen position.