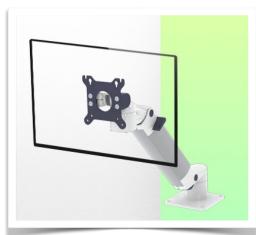

## Présentation

Part Number: WM 333.105

Medical arm adjustable in height by 300 mm, to be fixed on a work surface or medical cart. Supported weight of balance scale from 5 to11 Kg

# Medical arm adjustable in height by 300 mm, to be fixed on a work surface or medical cart. Supported weight of balance scale from 5 to 11 Kg

Full cable integration and infection prevention through easy-to-clean surfaces make this arm ideal for emergency care areas. Height adjustment for ergonomic and individual positioning of the monitor. This 300 mm Horizontal Medical Arm with gas lift height adjustment allows the monitor to be perfectly fixed, oriented and adjusted. It is coated with an anti-microbial agent to ensure hygiene and cleaning in every detail. Its modern design has been specially developed for healthcare environments.

### Part Number: WM 333.105

Medical arm adjustable in height by 300 mm, to be fixed on a work surface or medical cart. Supported weight of balance scale from 5 to 11 Kg

TOP VIEW - VUE DE DESSUS - BOVEN BEKIJKEN