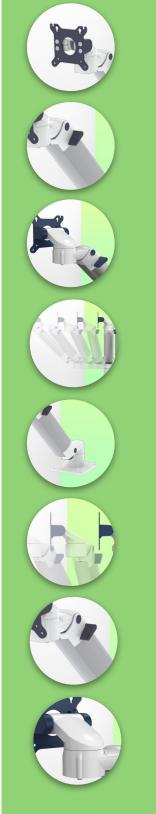

## Présentation

Part Number: WM 333.105

Medical arm adjustable in height by 300 mm, to be fixed on a work surface or medical cart. Supported weight of balance scale from 5 to11 Kg

# Medical arm adjustable in height by 300 mm, to be fixed on a work surface or medical cart. Supported weight of balance scale from 5 to 11 Kg

Full cable integration and infection prevention through easy-to-clean surfaces make this arm ideal for emergency care areas. Height adjustment for ergonomic and individual positioning of the monitor. This 300 mm Horizontal Medical Arm with gas lift height adjustment allows the monitor to be perfectly fixed, oriented and adjusted. It is coated with an anti-microbial agent to ensure hygiene and cleaning in every detail. Its modern design has been specially developed for healthcare environments.

#### Technical specifications:

\* The arm has an integrated cable entry \* Equipotential bonding

- \* Rectangular base with a small footprint of 130 x 136 mm
- \* Fixed to the work surface by four screws (Ø 0.65 mm x 4)

\* It has a safety stop button for height adjustment, which allows the arm to remain in the chosen position.

\* The head of this arm complies with the VESA MIS-D 75 mm and 100 mm screen mounting standards. \* Compatible with screens weighing up to 5-11 Kg.

- \* Stability of the touch screen. \* Screen tilt: 30° down and 90° up
- \* Screen rotation: 130° right, 180° left \* Arm rotation: 90° right, 90° left

\* Height adjustment: 45° down, 45° up \* Total length 578 mm \* All our medical arms are CE, ROHS, Medical Grade, MDD 93/42 ECC compliant. \* Colour RAL 5013 cobalt blue and RAL 9016 traffic white \* Warranty: 5 years