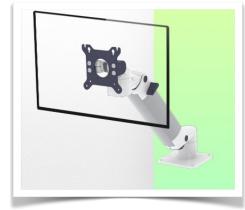

## Présentation

Part Number: WM 333.105

Medical arm adjustable in height by 300 mm, to be fixed on a work surface or medical cart. Supported weight of balance scale from 5 to11 Kg

# Medical arm adjustable in height by 300 mm, to be fixed on a work surface or medical cart. Supported weight of balance scale from 5 to 11 Kg

Full cable integration and infection prevention through easy-to-clean surfaces make this arm ideal for emergency care areas. Height adjustment for ergonomic and individual positioning of the monitor. This 300 mm Horizontal Medical Arm with gas lift height adjustment allows the monitor to be perfectly fixed, oriented and adjusted. It is coated with an anti-microbial agent to ensure hygiene and cleaning in every detail. Its modern design has been specially developed for healthcare environments.

### Part Number: WM 333.105

Medical arm adjustable in height by 300 mm, to be fixed on a work surface or medical cart. Supported weight of balance scale from 5 to 11 Kg

TOP VIEW - VUE DE DESSUS - BOVEN BEKIJKEN