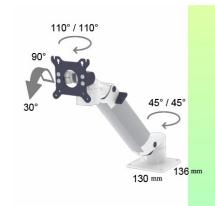

\* It has a safety stop button for height adjustment, which allows the arm to remain in the chosen position.

\* The head of this arm complies with the VESA MIS-D 75 mm and 100 mm screen mounting standards. \* Compatible with screens weighing up to 5-11 Kg.

- \* Stability of the touch screen. \* Screen tilt: 30° down and 90° up
- \* Screen rotation: 130° right, 180° left \* Arm rotation: 90° right, 90° left

\* Height adjustment: 45° down, 45° up \* Total length 578 mm \* All our medical arms are CE, ROHS, Medical Grade, MDD 93/42 ECC compliant. \* Colour RAL 5013 cobalt blue and RAL 9016 traffic white \* Warranty: 5 years

#### Technical specifications:

\* The arm has an integrated cable entry \* Equipotential bonding

- \* Rectangular base with a small footprint of 130 x 136 mm
- \* Fixed to the work surface by four screws (Ø 0.65 mm x 4)