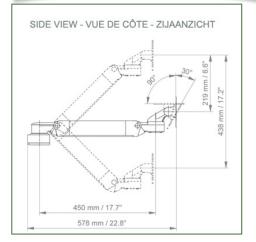

- \* Stability of the touch screen. \* Screen tilt: 30° down and 90° up
- \* Screen rotation: 130° right, 180° left \* Arm rotation: 90° right, 90° left

\* Height adjustment: 45° down, 45° up \* Total length 578 mm \* All our medical arms are CE, ROHS, Medical Grade, MDD 93/42 ECC compliant. \* Colour RAL 5013 cobalt blue and RAL 9016 traffic white \* Warranty: 5 years

### Part Number: WM 333.105

Medical arm adjustable in height by 300 mm, to be fixed on a work surface or medical cart. Supported weight of balance scale from 5 to 11 Kg

TOP VIEW - VUE DE DESSUS - BOVEN BEKIJKEN