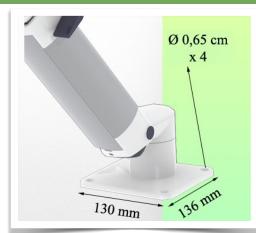

#### Technical specifications:

\* The arm has an integrated cable entry \* Equipotential bonding

- \* Rectangular base with a small footprint of 130 x 136 mm
- \* Fixed to the work surface by four screws (Ø 0.65 mm x 4)