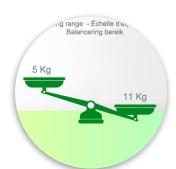

## Présentation

Part Number: WM 333.105

Medical arm adjustable in height by 300 mm, to be fixed on a work surface or medical cart. Supported weight of balance scale from 5 to11 Kg

\* It has a safety stop button for height adjustment, which allows the arm to remain in the chosen position.

\* The head of this arm complies with the VESA MIS-D 75 mm and 100 mm screen mounting standards. \* Compatible with screens weighing up to 5-11 Kg.

Monitor fitting: VESA 75/100 mm Colour: Decorative parts: RAL 5013 cobalt blue Aluminium parts: RAL 9016 traffic white Balance scale of this medical arm: 5 - 11 Kg Product weight: 3,3 Kg Height adjustment: Parallel mechanism for a constant viewing angle Safety: Has a safety stop button for height adjustment, which allows the medical arm to remain in the chosen position.