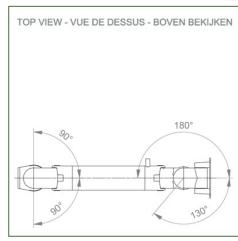

## **Technical specifications:**

- \* The arm has an integrated cable entry \* Equipotential bonding
- \* Rectangular base with a small footprint of 130 x 136 mm
- \* Fixed to the work surface by four screws (Ø 0.65 mm x 4)
- \* It has a safety stop button for height adjustment, which allows the arm to remain in the chosen position.
- \* The head of this arm complies with the VESA MIS-D 75 mm and 100 mm screen mounting standards. \* Compatible with screens weighing up to 9-14 Kg.
- \* Stability of the touch screen. \* Screen tilt: 30° down and 90° up
- \* Screen rotation: 130° right, 180° left \* Arm rotation: 90° right, 90° left
- \* Height adjustment: 45° down, 45° up \* Total length 578 mm \* All our medical arms are CE, ROHS, Medical Grade, MDD 93/42 ECC compliant. \* Colour RAL 5013 cobalt blue and RAL 9016 traffic white \* Warranty: 5 years