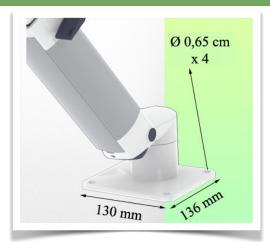

## **Technical specifications:**

- \* The arm has an integrated cable entry \* Equipotential bonding
- \* Rectangular base with a small footprint of 130 x 136 mm
- \* Fixed to the work surface by four screws (Ø 0.65 mm x 4)
- \* It has a safety stop button for height adjustment, which allows the arm to remain in the chosen position.
- \* The head of this arm complies with the VESA MIS-D 75 mm and 100 mm screen mounting standards. \* Compatible with screens weighing up to 9-14 Kg.
- \* Stability of the touch screen. \* Screen tilt: 30° down and 90° up
- \* Screen rotation: 130° right, 180° left \* Arm rotation: 90° right, 90° left
- \* Height adjustment: 45° down, 45° up \* Total length 578 mm \* All our medical arms are CE, ROHS, Medical Grade, MDD 93/42 ECC compliant. \* Colour RAL 5013 cobalt blue and RAL 9016 traffic white \* Warranty: 5 years