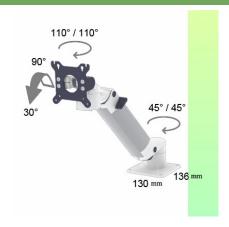

## **Technical specifications:**

- \* The arm has an integrated cable entry \* Equipotential bonding
- \* Rectangular base with a small footprint of 130 x 136 mm
- \* Fixed to the work surface by four screws (Ø 0.65 mm x 4)
- \* It has a safety stop button for height adjustment, which allows the arm to remain in the chosen position.
- \* The head of this arm complies with the VESA MIS-D 75 mm and 100 mm screen mounting standards. \* Compatible with screens weighing up to 9-14 Kg.
- \* Stability of the touch screen. \* Screen tilt: 30° down and 90° up
- \* Screen rotation: 130° right, 180° left \* Arm rotation: 90° right, 90° left
- \* Height adjustment: 45° down, 45° up \* Total length 578 mm \* All our medical arms are CE, ROHS, Medical Grade, MDD 93/42 ECC compliant. \* Colour RAL 5013 cobalt blue and RAL 9016 traffic white \* Warranty: 5 years