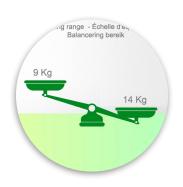

Présentation Part Number: WM 333.106

Medical arm adjustable in height by 300 mm, to be fixed on a work surface or medical cart. Supported weight of balance scale from 9 to 14 Kg

Medical arm adjustable in height by 300 mm, to be fixed on a work surface or medical cart. Supported weight of balance scale from 9 to 14 Kg

## **Technical specifications:**

- \* The arm has an integrated cable entry \* Equipotential bonding
- \* Rectangular base with a small footprint of 130 x 136 mm
- \* Fixed to the work surface by four screws (Ø 0.65 mm x 4)
- \* It has a safety stop button for height adjustment, which allows the arm to remain in the chosen position.
- \* The head of this arm complies with the VESA MIS-D 75 mm and 100 mm screen mounting standards. \* Compatible with screens weighing up to 9-14 Kg.
- \* Stability of the touch screen. \* Screen tilt: 30° down and 90° up
- \* Screen rotation: 130° right, 180° left \* Arm rotation: 90° right, 90° left
- \* Height adjustment: 45° down, 45° up \* Total length 578 mm \* All our medical arms are CE, ROHS, Medical Grade, MDD 93/42 ECC compliant. \* Colour RAL 5013 cobalt blue and RAL 9016 traffic white \* Warranty: 5 years

## **Technical specifications**

ons Part Number: WM 333.106

Medical arm adjustable in height by 300 mm, to be fixed on a work surface or medical cart. Supported weight of balance scale from 9 to 14 Kg

**Colour: Decorative parts:** RAL 5013 cobalt blue **Aluminium parts:** RAL 9016 traffic white **Balance scale of this medical arm:** 9 - 14 Kg