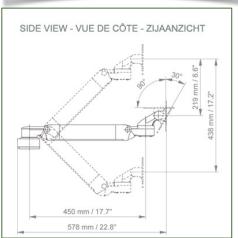

## **Technical specifications:**

- \* The arm has an integrated cable entry \* Equipotential bonding
- \* Rectangular base with a small footprint of 130 x 136 mm
- \* Fixed to the work surface by four screws (Ø 0.65 mm x 4)
- \* It has a safety stop button for height adjustment, which allows the arm to remain in the chosen position.
- \* The head of this arm complies with the VESA MIS-D 75 mm and 100 mm screen mounting standards. \* Compatible with screens weighing up to 9-14 Kg.
- \* Stability of the touch screen. \* Screen tilt: 30° down and 90° up
- \* Screen rotation: 130° right, 180° left \* Arm rotation: 90° right, 90° left
- \* Height adjustment: 45° down, 45° up \* Total length 578 mm \* All our medical arms are CE, ROHS, Medical Grade, MDD 93/42 ECC compliant. \* Colour RAL 5013 cobalt blue and RAL 9016 traffic white \* Warranty: 5 years