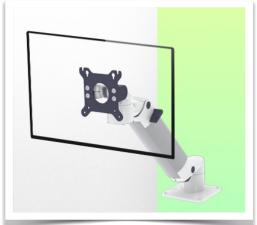

Présentation Part Number: WM 333.106

Medical arm adjustable in height by 300 mm, to be fixed on a work surface or medical cart. Supported weight of balance scale from 9 to 14 Kg

Medical arm adjustable in height by 300 mm, to be fixed on a work surface or medical cart. Supported weight of balance scale from 9 to 14 Kg

Full cable integration and infection prevention through easy-to-clean surfaces make this arm ideal for emergency care areas. Height adjustment for ergonomic and individual positioning of the monitor. This 300 mm Horizontal Medical Arm with gas lift height adjustment allows the monitor to be perfectly fixed, oriented and adjusted. It is coated with an anti-microbial agent to ensure hygiene and cleaning in every detail. Its modern design has been specially developed for healthcare environments.

## **Technical specifications:**

- \* The arm has an integrated cable entry \* Equipotential bonding
- \* Rectangular base with a small footprint of 130 x 136 mm
- \* Fixed to the work surface by four screws (Ø 0.65 mm x 4)
- \* It has a safety stop button for height adjustment, which allows the arm to remain in the chosen position.
- \* The head of this arm complies with the VESA MIS-D 75 mm and 100 mm screen mounting standards. \* Compatible with screens weighing up to 9-14 Kg.
- \* Stability of the touch screen. \* Screen tilt: 30° down and 90° up
- \* Screen rotation: 130° right, 180° left \* Arm rotation: 90° right, 90° left
- \* Height adjustment: 45° down, 45° up \* Total length 578 mm \* All our medical arms are CE, ROHS, Medical Grade, MDD 93/42 ECC compliant. \* Colour RAL 5013 cobalt blue and RAL 9016 traffic white \* Warranty: 5 years