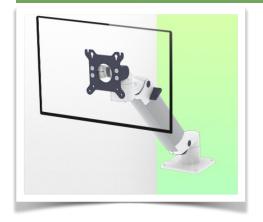

Présentation Part Number: WM 333.106

Medical arm adjustable in height by 300 mm, to be fixed on a work surface or medical cart. Supported weight of balance scale from 9 to 14 Kg

Medical arm adjustable in height by 300 mm, to be fixed on a work surface or medical cart. Supported weight of balance scale from 9 to 14 Kg

Full cable integration and infection prevention through easy-to-clean surfaces make this arm ideal for emergency care areas. Height adjustment for ergonomic and individual positioning of the monitor. This 300 mm Horizontal Medical Arm with gas lift height adjustment allows the monitor to be perfectly fixed, oriented and adjusted. It is coated with an anti-microbial agent to ensure hygiene and cleaning in every detail. Its modern design has been specially developed for healthcare environments.

## **Technical specifications:**

- \* The arm has an integrated cable entry \* Equipotential bonding
- \* Rectangular base with a small footprint of 130 x 136 mm
- \* Fixed to the work surface by four screws (Ø 0.65 mm x 4)
- \* It has a safety stop button for height adjustment, which allows the arm to remain in the chosen position.
- \* The head of this arm complies with the VESA MIS-D 75 mm and 100 mm screen mounting standards. \* Compatible with screens weighing up to 9-14 Kg.
- \* Stability of the touch screen. \* Screen tilt: 30° down and 90° up
- \* Screen rotation: 130° right, 180° left \* Arm rotation: 90° right, 90° left
- \* Height adjustment: 45° down, 45° up \* Total length 578 mm \* All our medical arms are CE, ROHS, Medical Grade, MDD 93/42 ECC compliant. \* Colour RAL 5013 cobalt blue and RAL 9016 traffic white \* Warranty: 5 years