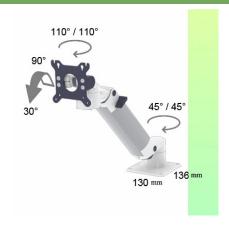

## **Technical specifications:**

- \* The arm has an integrated cable entry \* Equipotential bonding
- \* Rectangular base with a small footprint of 130 x 136 mm
- \* Fixed to the work surface by four screws (Ø 0.65 mm x 4)
- \* It has a safety stop button for height adjustment, which allows the arm to remain in the chosen position.
- \* The head of this arm complies with the VESA MIS-D 75 mm and 100 mm screen mounting standards. \* Compatible with screens weighing up to 13-18 Kg.
- \* Stability of the touch screen. \* Screen tilt: 30° down and 90° up
- \* Screen rotation: 130° right, 180° left \* Arm rotation: 90° right, 90° left
- \* Height adjustment: 45° down, 45° up \* Total length 578 mm \* All our medical arms are CE, ROHS, Medical Grade, MDD 93/42 ECC compliant. \* Colour RAL 5013 cobalt blue and RAL 9016 traffic white \* Warranty: 5 years