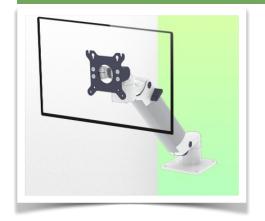

Présentation Part Number: WM 333.107

Medical arm adjustable in height by 300 mm, to be fixed on a work surface or medical cart. Supported weight of balance scale from 13 to 18 Kg

Medical arm adjustable in height by 300 mm, to be fixed on a work surface or medical cart. Supported weight of balance scale from 13 to 18 Kg

Full cable integration and infection prevention through easy-to-clean surfaces make this arm ideal for emergency care areas. Height adjustment for ergonomic and individual positioning of the monitor. This 300 mm Horizontal Medical Arm with gas lift height adjustment allows the monitor to be perfectly fixed, oriented and adjusted. It is coated with an anti-microbial agent to ensure hygiene and cleaning in every detail. Its modern design has been specially developed for healthcare environments.