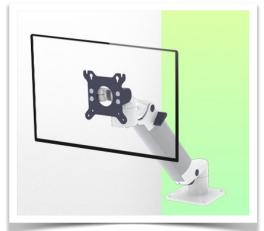

Présentation Part Number: WM 333.107

Medical arm adjustable in height by 300 mm, to be fixed on a work surface or medical cart. Supported weight of balance scale from 13 to 18 Kg

Medical arm adjustable in height by 300 mm, to be fixed on a work surface or medical cart. Supported weight of balance scale from 13 to 18 Kg

Full cable integration and infection prevention through easy-to-clean surfaces make this arm ideal for emergency care areas. Height adjustment for ergonomic and individual positioning of the monitor. This 300 mm Horizontal Medical Arm with gas lift height adjustment allows the monitor to be perfectly fixed, oriented and adjusted. It is coated with an anti-microbial agent to ensure hygiene and cleaning in every detail. Its modern design has been specially developed for healthcare environments.