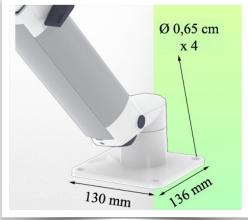

## **Technical specifications:**

- \* The arm has an integrated cable entry \* Equipotential bonding
- \* Rectangular base with a small footprint of 130 x 136 mm
- \* Fixed to the work surface by four screws (Ø 0.65 mm x 4)
- \* It has a safety stop button for height adjustment, which allows the arm to remain in the chosen position.
- \* The head of this arm complies with the VESA MIS-D 75 mm and 100 mm screen mounting standards. \* Compatible with screens weighing up to 13-18 Kg.
- \* Stability of the touch screen. \* Screen tilt: 30° down and 90° up
- \* Screen rotation: 130° right, 180° left \* Arm rotation: 90° right, 90° left
- \* Height adjustment: 45° down, 45° up \* Total length 578 mm \* All our medical arms are CE, ROHS, Medical Grade, MDD 93/42 ECC compliant. \* Colour RAL 5013 cobalt blue and RAL 9016 traffic white \* Warranty: 5 years