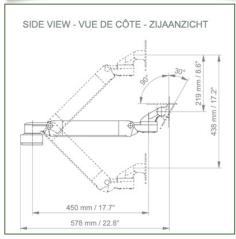

## **Technical specifications:**

- \* The arm has an integrated cable entry \* Equipotential bonding
- \* Rectangular base with a small footprint of 130 x 136 mm
- \* Fixed to the work surface by four screws (Ø 0.65 mm x 4)
- \* It has a safety stop button for height adjustment, which allows the arm to remain in the chosen position.
- \* The head of this arm complies with the VESA MIS-D 75 mm and 100 mm screen mounting standards. \* Compatible with screens weighing up to 13-18 Kg.
- \* Stability of the touch screen. \* Screen tilt: 30° down and 90° up
- \* Screen rotation: 130° right, 180° left \* Arm rotation: 90° right, 90° left
- \* Height adjustment: 45° down, 45° up \* Total length 578 mm \* All our medical arms are CE, ROHS, Medical Grade, MDD 93/42 ECC compliant. \* Colour RAL 5013 cobalt blue and RAL 9016 traffic white \* Warranty: 5 years