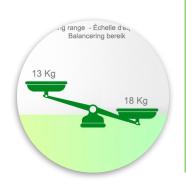

Présentation Part Number: WM 333.107

Medical arm adjustable in height by 300 mm, to be fixed on a work surface or medical cart. Supported weight of balance scale from 13 to 18 Kg

Medical arm adjustable in height by 300 mm, to be fixed on a work surface or medical cart. Supported weight of balance scale from 13 to 18 Kg

## **Technical specifications**

Medical arm adjustable in height by 300 mm, to be fixed on a work surface or medical cart.

Supported weight of balance scale from 13 to 18 Kg

**Colour: Decorative parts:** RAL 5013 cobalt blue **Aluminium parts:** RAL 9016 traffic white **Balance scale of this medical arm:** 13 - 18 Kg