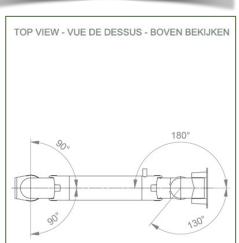

## **Technical specifications:**

- \* The arm has an integrated cable entry \* Equipotential bonding
- \* Rectangular base with a small footprint of 130 x 136 mm
- \* Fixed to the work surface by four screws (Ø 0.65 mm x 4)
- \* It has a safety stop button for height adjustment, which allows the arm to remain in the chosen position.
- \* The head of this arm complies with the VESA MIS-D 75 mm and 100 mm screen mounting standards. \* Compatible with screens weighing up to 13-18 Kg.
- \* Stability of the touch screen. \* Screen tilt: 30° down and 90° up
- \* Screen rotation: 130° right, 180° left \* Arm rotation: 90° right, 90° left
- \* Height adjustment: 45° down, 45° up \* Total length 578 mm \* All our medical arms are CE, ROHS, Medical Grade, MDD 93/42 ECC compliant. \* Colour RAL 5013 cobalt blue and RAL 9016 traffic white \* Warranty: 5 years