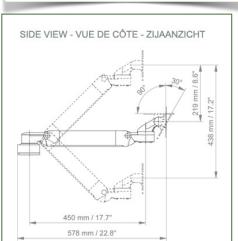

## **Technical specifications:**

- \* The arm has an integrated cable entry \* Equipotential bonding
- \* Rectangular base with a small footprint of 130 x 136 mm
- \* Fixed to the work surface by four screws (Ø 0.65 mm x 4)
- \* It has a safety stop button for height adjustment, which allows the arm to remain in the chosen position.
- \* The head of this arm complies with the VESA MIS-D 75 mm and 100 mm screen mounting standards. \* Compatible with screens weighing up to 16-22 Kg.
- \* Stability of the touch screen. \* Screen tilt: 30° down and 90° up
- \* Screen rotation: 130° right, 180° left \* Arm rotation: 90° right, 90° left
- \* Height adjustment: 45° down, 45° up \* Total length 578 mm \* All our medical arms are CE, ROHS, Medical Grade, MDD 93/42 ECC compliant. \* Colour RAL 5013 cobalt blue and RAL 9016 traffic white \* Warranty: 5 years