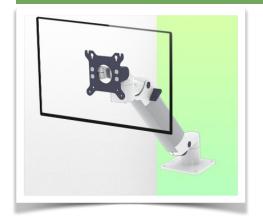

Présentation Part Number: WM 333.108

Medical arm adjustable in height by 300 mm, to be fixed on a work surface or medical cart. Supported weight of balance scale from 16 to 22 Kg

Medical arm adjustable in height by 300 mm, to be fixed on a work surface or medical cart. Supported weight of balance scale from 16 to 22 Kg

Full cable integration and infection prevention through easy-to-clean surfaces make this arm ideal for emergency care areas. Height adjustment for ergonomic and individual positioning of the monitor. This 300 mm Horizontal Medical Arm with gas lift height adjustment allows the monitor to be perfectly fixed, oriented and adjusted. It is coated with an anti-microbial agent to ensure hygiene and cleaning in every detail. Its modern design has been specially developed for healthcare environments.

Part Number: WM 333.108