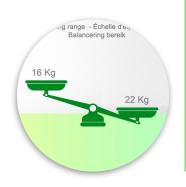

Présentation Part Number: WM 333.108

Medical arm adjustable in height by 300 mm, to be fixed on a work surface or medical cart. Supported weight of balance scale from 16 to 22 Kg

Medical arm adjustable in height by 300 mm, to be fixed on a work surface or medical cart. Supported weight of balance scale from 16 to 22 Kg

## **Technical specifications**

Medical arm adjustable in height by 300 mm, to be fixed on a work surface or medical cart. Supported weight of balance scale from 16 to 22 Kg

**Colour: Decorative parts:** RAL 5013 cobalt blue **Aluminium parts:** RAL 9016 traffic white **Balance scale of this medical arm:** 16 - 22 Kg