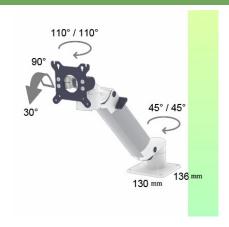

## **Technical specifications:**

- \* The arm has an integrated cable entry \* Equipotential bonding
- \* Rectangular base with a small footprint of 130 x 136 mm
- \* Fixed to the work surface by four screws (Ø 0.65 mm x 4)
- \* It has a safety stop button for height adjustment, which allows the arm to remain in the chosen position.
- \* The head of this arm complies with the VESA MIS-D 75 mm and 100 mm screen mounting standards. \* Compatible with screens weighing up to 16-22 Kg.
- \* Stability of the touch screen. \* Screen tilt: 30° down and 90° up
- \* Screen rotation: 130° right, 180° left \* Arm rotation: 90° right, 90° left
- \* Height adjustment: 45° down, 45° up \* Total length 578 mm \* All our medical arms are CE, ROHS, Medical Grade, MDD 93/42 ECC compliant. \* Colour RAL 5013 cobalt blue and RAL 9016 traffic white \* Warranty: 5 years