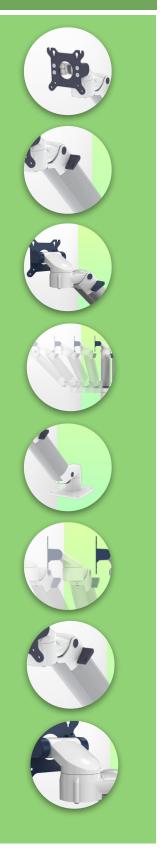

Full cable integration and infection prevention through easy-to-clean surfaces make this arm ideal for emergency care areas. Height adjustment for ergonomic and individual positioning of the monitor. This 300 mm Horizontal Medical Arm with gas lift height adjustment allows the monitor to be perfectly fixed, oriented and adjusted. It is coated with an anti-microbial agent to ensure hygiene and cleaning in every detail. Its modern design has been specially developed for healthcare environments.

## **Technical specifications:**

- \* The arm has an integrated cable entry \* Equipotential bonding
- \* Rectangular base with a small footprint of 130 x 136 mm
- \* Fixed to the work surface by four screws (Ø 0.65 mm x 4)
- \* It has a safety stop button for height adjustment, which allows the arm to remain in the chosen position.
- \* The head of this arm complies with the VESA MIS-D 75 mm and 100 mm screen mounting standards. \* Compatible with screens weighing up to 16-22 Kg.
- \* Stability of the touch screen. \* Screen tilt: 30° down and 90° up
- \* Screen rotation: 130° right, 180° left \* Arm rotation: 90° right, 90° left
- \* Height adjustment: 45° down, 45° up \* Total length 578 mm \* All our medical arms are CE, ROHS, Medical Grade, MDD 93/42 ECC compliant. \* Colour RAL 5013 cobalt blue and RAL 9016 traffic white \* Warranty: 5 years