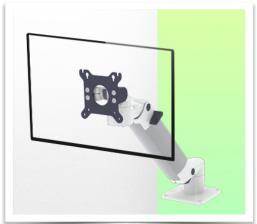

Présentation Part Number: WM 333.108

Medical arm adjustable in height by 300 mm, to be fixed on a work surface or medical cart. Supported weight of balance scale from 16 to 22 Kg

Medical arm adjustable in height by 300 mm, to be fixed on a work surface or medical cart. Supported weight of balance scale from 16 to 22 Kg

Full cable integration and infection prevention through easy-to-clean surfaces make this arm ideal for emergency care areas. Height adjustment for ergonomic and individual positioning of the monitor. This 300 mm Horizontal Medical Arm with gas lift height adjustment allows the monitor to be perfectly fixed, oriented and adjusted. It is coated with an anti-microbial agent to ensure hygiene and cleaning in every detail. Its modern design has been specially developed for healthcare environments.

Part Number: WM 333.108