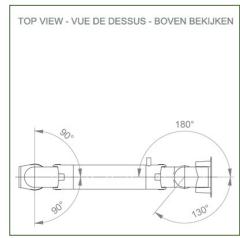

## **Technical specifications:**

- \* The arm has an integrated cable entry \* Equipotential bonding
- \* Rectangular base with a small footprint of 130 x 136 mm
- \* Fixed to the work surface by four screws (Ø 0.65 mm x 4)
- \* It has a safety stop button for height adjustment, which allows the arm to remain in the chosen position.
- \* The head of this arm complies with the VESA MIS-D 75 mm and 100 mm screen mounting standards. \* Compatible with screens weighing up to 16-22 Kg.
- \* Stability of the touch screen. \* Screen tilt: 30° down and 90° up
- \* Screen rotation: 130° right, 180° left \* Arm rotation: 90° right, 90° left
- \* Height adjustment: 45° down, 45° up \* Total length 578 mm \* All our medical arms are CE, ROHS, Medical Grade, MDD 93/42 ECC compliant. \* Colour RAL 5013 cobalt blue and RAL 9016 traffic white \* Warranty: 5 years