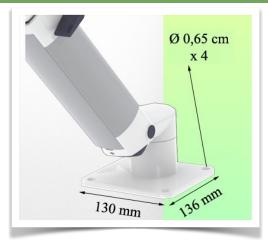

## **Technical specifications:**

- \* The arm has an integrated cable entry \* Equipotential bonding
- \* Rectangular base with a small footprint of 130 x 136 mm
- \* Fixed to the work surface by four screws (Ø 0.65 mm x 4)
- \* It has a safety stop button for height adjustment, which allows the arm to remain in the chosen position.
- \* The head of this arm complies with the VESA MIS-D 75 mm and 100 mm screen mounting standards. \* Compatible with screens weighing up to 16-22 Kg.
- \* Stability of the touch screen. \* Screen tilt: 30° down and 90° up
- \* Screen rotation: 130° right, 180° left \* Arm rotation: 90° right, 90° left
- \* Height adjustment: 45° down, 45° up \* Total length 578 mm \* All our medical arms are CE, ROHS, Medical Grade, MDD 93/42 ECC compliant. \* Colour RAL 5013 cobalt blue and RAL 9016 traffic white \* Warranty: 5 years