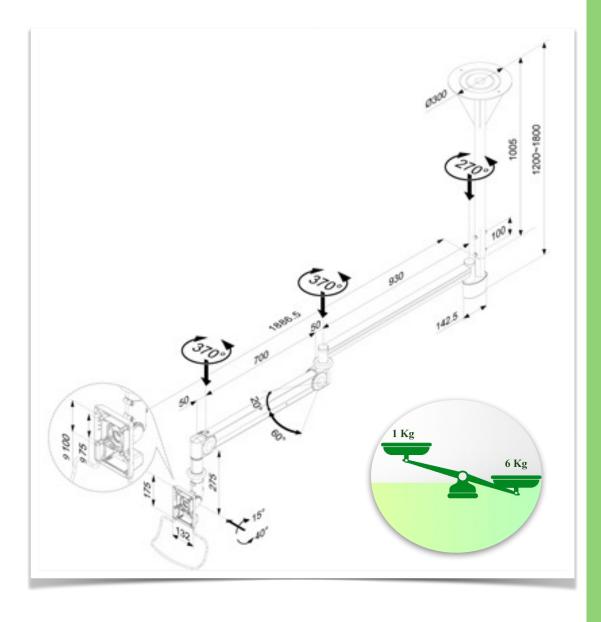

This long reach medical arm is a solution when a long reach is required, it also improves the ergonomic working environment as it easily adapts to the person using it. This medical arm has a maximum horizontal reach of 1825 mm.

## **Technical specifications:**

- \* Integrated cable management
- \* The head of this arm complies with the display mounting standard: VESA MIS-D 75 mm and 100 mm.
- \* Compatible with screens weighing up to 6-12 Kg.
- \* Stability of the touch screen.
- \* Screen tilt: 40° down and 15° up
- \* Screen rotation: 370° \* Arm rotation: 370°.
- \* Height adjustment: 60° down, 20° up
- \* Total length: 1825 mm
- \* Compatible with multimedia terminals (TMM)
- \* Carrying handle included (optional keyboard support is possible)
- \* Ceiling mounting included.

This long medical arm consists of two parts, a fixed part with a length of 930 mm and a height adjustable arm of 700 mm. The head of the screen is VESA 75/100 mm compatible and allows a  $40^{\circ}$  front and  $15^{\circ}$  rear tilt. This head also houses the screen's carrying handle.