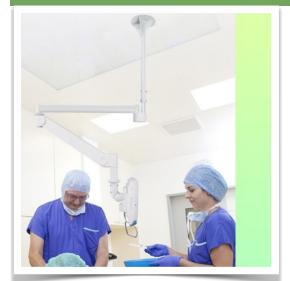

This long medical arm consists of two parts, a fixed part with a length of 930 mm and a height adjustable arm of 700 mm. The head of the screen is VESA 75/100 mm compatible and allows a  $40^{\circ}$  front and  $15^{\circ}$  rear tilt. This head also houses the screen's carrying handle.