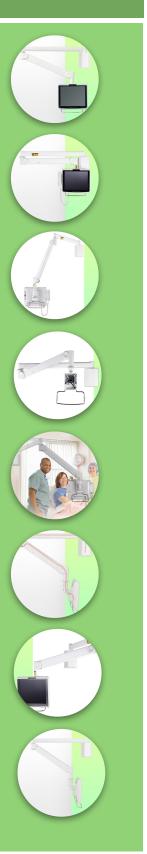

Long Medical Arm adjustable in height from 700 + 930 mm, Ceiling mounting. Supported weight of balance scale from 6 to 12 Kg.

This Long Horizontal Medical Arm of 700 + 930 mm with gas lift height adjustment allows the LCD screen to be perfectly fixed, oriented and adjusted. It is coated with an anti-microbial agent offering hygiene and cleaning in every detail. Its modern design has been specially developed for healthcare environments.

Long Medical Arm adjustable in height from 700 + 930 mm, Ceiling mounting. Supported weight of balance scale from 6 to 12 Kg.

This long medical arm has four bending points and is suitable for screens up to 24" (61 cm). The weight capacity of this arm is up to 12 kg. All installation materials are supplied with the arm as well as the installation manual. This long medical arm is an excellent choice for space saving or when wall or floor mounting is not an option. It has an automatic height adjustment safety mechanism, which allows the arm to remain in the selected position. Parallel mechanism for a constant viewing angle.

This long medical arm consists of two parts, a fixed part with a length of 930 mm and a height adjustable arm of 700 mm. The head of the screen is VESA 75/100 mm compatible and allows a  $40^{\circ}$  front and  $15^{\circ}$  rear tilt. This head also houses the screen's carrying handle.