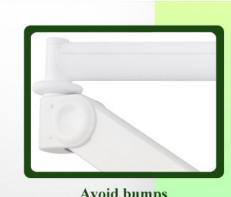

Roll adjustment
Réglage du mouvement
Rol aanpassing

370° Swivel 370° Zwenken Pivotement à 370°

Avoid bumps Éviter les chocs Chocs vermijden

Tilt adjustm<mark>ent</mark> Kantelverstelling Réglage de l'inclinaison