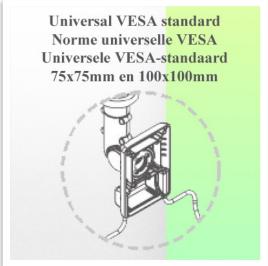

## **Technical specifications:**

- \* Integrated cable management
- \* The head of this arm complies with the display mounting standard: VESA MIS-D 75 mm and 100 mm.
- \* Compatible with screens weighing up to 6-12 Kg.
- \* Stability of the touch screen.
- \* Screen tilt: 40° down and 15° up
- \* Screen rotation: 370° \* Arm rotation: 370°.
- \* Height adjustment: 60° down, 20° up
- \* Total length: 1825 mm
- \* Compatible with multimedia terminals (TMM)
- \* Carrying handle included (optional keyboard support is possible)
- \* Ceiling mounting included.

This long medical arm consists of two parts, a fixed part with a length of 930 mm and a height adjustable arm of 700 mm. The head of the screen is VESA 75/100 mm compatible and allows a  $40^{\circ}$  front and  $15^{\circ}$  rear tilt. This head also houses the screen's carrying handle.