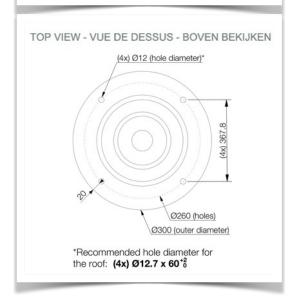

## **Technical specifications:**

- \* Integrated cable management
- \* The head of this arm complies with the display mounting standard: VESA MIS-D 75 mm and 100 mm.
- \* Compatible with screens weighing up to 6-12 Kg.
- \* Stability of the touch screen.
- \* Screen tilt: 40° down and 15° up
- \* Screen rotation: 370° \* Arm rotation: 370°.
- \* Height adjustment: 60° down, 20° up
- \* Total length: 1825 mm
- \* Compatible with multimedia terminals (TMM)
- \* Carrying handle included (optional keyboard support is possible)
- \* Ceiling mounting included.