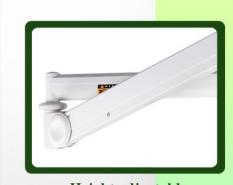

arms are CE, ROHS, Medical Grade, MDD 93/42 ECC compliant.
- \* Product weight: 20 Kg
- \* Warranty: 5 years







Long Medical Arm adjustable in height from 700 + 930 mm, Ceiling mounting. Supported weight of balance scale from 6 to 12 Kg.

This long medical arm consists of two parts, a fixed part with a length of 930 mm and a height adjustable arm of 700 mm. The head of the screen is VESA 75/100 mm compatible and allows a  $40^{\circ}$  front and  $15^{\circ}$  rear tilt. This head also houses the screen's carrying handle.







































Roll adjustment
Réglage du mouvement
Rol aanpassing









370° Swivel 370° Zwenken Pivotement à 370°



Avoid bumps Éviter les chocs Chocs vermijden



Tilt adjustm<mark>ent</mark> Kantelverstelling Réglage de l'inclinaison



Height adjustable Hauteur réglable In hoogte verstelbaar