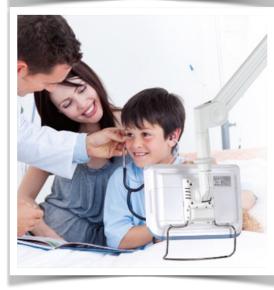

Mounted directly on the ceiling with its pole, this arm gives many possibilities to be moved around the patient's bed in hospitals so that patients and nurses and doctors can use it.

The mounted monitor can be rotated 370° and tilted 55° to allow optimal viewing of the angel for the user. It is easy to use, can be operated with one hand thanks to the handgrip design. All cables are routed through the arm thanks to the integrated cable management and it is therefore easy to clean and disinfect.

This long medical arm consists of two parts, a fixed part with a length of 930 mm and a height adjustable arm of 700 mm. The head of the screen is VESA 75/100 mm compatible and allows a  $40^{\circ}$  front and  $15^{\circ}$  rear tilt. This head also houses the screen's carrying handle.