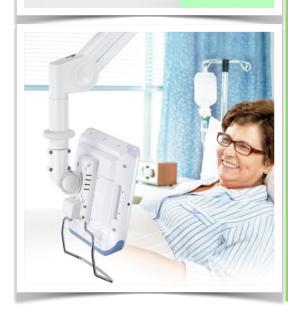

Long Medical Arm adjustable in height from 700 + 930 mm, Ceiling mounting. Supported weight of balance scale from 6 to 12 Kg.

This Long Horizontal Medical Arm of 700 + 930 mm with gas lift height adjustment allows the LCD screen to be perfectly fixed, oriented and adjusted. It is coated with an anti-microbial agent offering hygiene and cleaning in every detail. Its modern design has been specially developed for healthcare environments.

Mounted directly on the ceiling with its pole, this arm gives many possibilities to be moved around the patient's bed in hospitals so that patients and nurses and doctors can use it.

The mounted monitor can be rotated 370° and tilted 55° to allow optimal viewing of the angel for the user. It is easy to use, can be operated with one hand thanks to the handgrip design. All cables are routed through the arm thanks to the integrated cable management and it is therefore easy to clean and disinfect.

This long medical arm consists of two parts, a fixed part with a length of 930 mm and a height adjustable arm of 700 mm. The head of the screen is VESA 75/100 mm compatible and allows a  $40^{\circ}$  front and  $15^{\circ}$  rear tilt. This head also houses the screen's carrying handle.