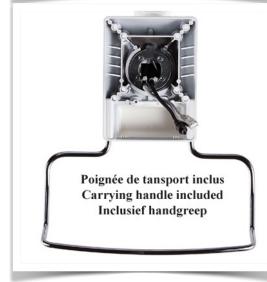

## **Technical specifications:**

- \* Integrated cable management
- \* The head of this arm complies with the display mounting standard: VESA MIS-D 75 mm and 100 mm.
- \* Compatible with screens weighing up to 6-12 Kg.
- \* Stability of the touch screen.
- \* Screen tilt: 40° down and 15° up
- \* Screen rotation: 370° \* Arm rotation: 370°.
- \* Height adjustment: 60° down, 20° up
- \* Total length: 1825 mm
- \* Compatible with multimedia terminals (TMM)
- \* Carrying handle included (optional keyboard support is possible)
- \* Ceiling mounting included.

This long medical arm consists of two parts, a fixed part with a length of 930 mm and a height adjustable arm of 700 mm. The head of the screen is VESA 75/100 mm compatible and allows a  $40^{\circ}$  front and  $15^{\circ}$  rear tilt. This head also houses the screen's carrying handle.