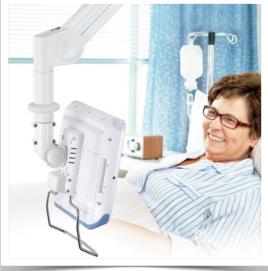

This long reach medical arm is a solution when a long reach is required, it also improves the ergonomic working environment as it easily adapts to the person using it. This medical arm has a maximum horizontal reach of 1825 mm.

Mounted directly on the ceiling with its pole, this arm gives many possibilities to be moved around the patient's bed in hospitals so that patients and nurses and doctors can use it.

The mounted monitor can be rotated 370° and tilted 55° to allow optimal viewing of the angel for the user. It is easy to use, can be operated with one hand thanks to the handgrip design. All cables are routed through the arm thanks to the integrated cable management and it is therefore easy to clean and disinfect.

This long medical arm consists of two parts, a fixed part with a length of 930 mm and a height adjustable arm of 700 mm. The head of the screen is VESA 75/100 mm compatible and allows a  $40^{\circ}$  front and  $15^{\circ}$  rear tilt. This head also houses the screen's carrying handle.