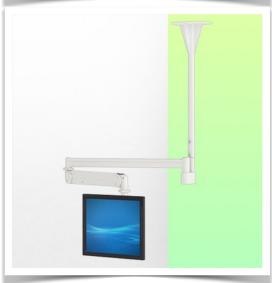

This long reach medical arm is a solution when a long reach is required, it also improves the ergonomic working environment as it easily adapts to the person using it. This medical arm has a maximum horizontal reach of 1825 mm.

Mounted directly on the ceiling with its pole, this arm gives many possibilities to be moved around the patient's bed in hospitals so that patients and nurses and doctors can use it.

The mounted monitor can be rotated 370° and tilted 55° to allow optimal viewing of the angel for the user. It is easy to use, can be operated with one hand thanks to the handgrip design. All cables are routed through the arm thanks to the integrated cable management and it is therefore easy to clean and disinfect.