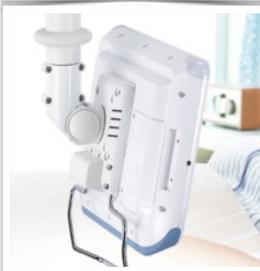

Mounted directly on the ceiling with its pole, this arm gives many possibilities to be moved around the patient's bed in hospitals so that patients and nurses and doctors can use it.

The mounted monitor can be rotated 370° and tilted 55° to allow optimal viewing of the angel for the user. It is easy to use, can be operated with one hand thanks to the handgrip design. All cables are routed through the arm thanks to the integrated cable management and it is therefore easy to clean and disinfect.

This long medical arm consists of two parts, a fixed part with a length of 930 mm and a height adjustable arm of 700 mm. The head of the screen is VESA 75/100 mm compatible and allows a  $40^{\circ}$  front and  $15^{\circ}$  rear tilt. This head also houses the screen's carrying handle.