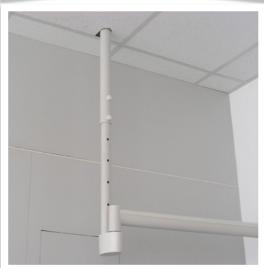

## **Technical specifications:**

- \* Integrated cable management
- \* The head of this arm complies with the display mounting standard: VESA MIS-D 75 mm and 100 mm.
- \* Compatible with screens weighing up to 6-12 Kg.
- \* Stability of the touch screen.
- \* Screen tilt: 40° down and 15° up
- \* Screen rotation: 370° \* Arm rotation: 370°.
- \* Height adjustment: 60° down, 20° up
- \* Total length: 1825 mm
- \* Compatible with multimedia terminals (TMM)
- \* Carrying handle included (optional keyboard support is possible)
- \* Ceiling mounting included.

This long medical arm consists of two parts, a fixed part with a length of 930 mm and a height adjustable arm of 700 mm. The head of the screen is VESA 75/100 mm compatible and allows a  $40^{\circ}$  front and  $15^{\circ}$  rear tilt. This head also houses the screen's carrying handle.