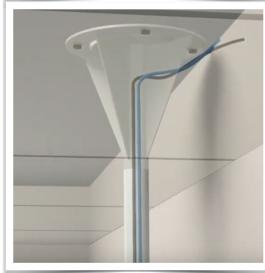

Mounted directly on the ceiling with its pole, this arm gives many possibilities to be moved around the patient's bed in hospitals so that patients and nurses and doctors can use it.

The mounted monitor can be rotated 370° and tilted 55° to allow optimal viewing of the angel for the user. It is easy to use, can be operated with one hand thanks to the handgrip design. All cables are routed through the arm thanks to the integrated cable management and it is therefore easy to clean and disinfect.

## **Technical specifications:**

- \* Integrated cable management
- \* The head of this arm complies with the display mounting standard: VESA MIS-D 75 mm and 100 mm.
- \* Compatible with screens weighing up to 6-12 Kg.
- \* Stability of the touch screen.
- \* Screen tilt: 40° down and 15° up
- \* Screen rotation: 370° \* Arm rotation: 370°.
- \* Height adjustment: 60° down, 20° up
- \* Total length: 1825 mm
- \* Compatible with multimedia terminals (TMM)
- \* Carrying handle included (optional keyboard support is possible)
- \* Ceiling mounting included.