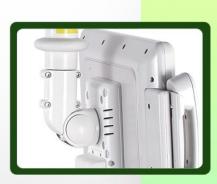

This long medical arm consists of two parts, a fixed part with a length of 930 mm and a height adjustable arm of 700 mm. The head of the screen is VESA 75/100 mm compatible and allows a  $40^{\circ}$  front and  $15^{\circ}$  rear tilt. This head also houses the screen's carrying handle.