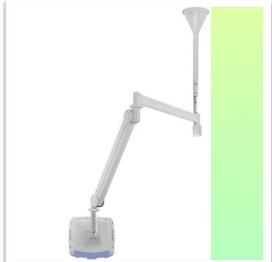

Long Medical Arm adjustable in height from 700 + 930 mm, Ceiling mounting. Supported weight of balance scale from 6 to 12 Kg.

This Long Horizontal Medical Arm of 700 + 930 mm with gas lift height adjustment allows the LCD screen to be perfectly fixed, oriented and adjusted. It is coated with an anti-microbial agent offering hygiene and cleaning in every detail. Its modern design has been specially developed for healthcare environments.

This long reach medical arm is a solution when a long reach is required, it also improves the ergonomic working environment as it easily adapts to the person using it. This medical arm has a maximum horizontal reach of 1825 mm.

This long medical arm consists of two parts, a fixed part with a length of 930 mm and a height adjustable arm of 700 mm. The head of the screen is VESA 75/100 mm compatible and allows a  $40^{\circ}$  front and  $15^{\circ}$  rear tilt. This head also houses the screen's carrying handle.