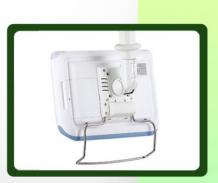

Mounted directly on the ceiling with its pole, this arm gives many possibilities to be moved around the patient's bed in hospitals so that patients and nurses and doctors can use it.

The mounted monitor can be rotated 370° and tilted 55° to allow optimal viewing of the angel for the user. It is easy to use, can be operated with one hand thanks to the handgrip design. All cables are routed through the arm thanks to the integrated cable management and it is therefore easy to clean and disinfect.

This long medical arm consists of two parts, a fixed part with a length of 930 mm and a height adjustable arm of 700 mm. The head of the screen is VESA 75/100 mm compatible and allows a  $40^{\circ}$  front and  $15^{\circ}$  rear tilt. This head also houses the screen's carrying handle.