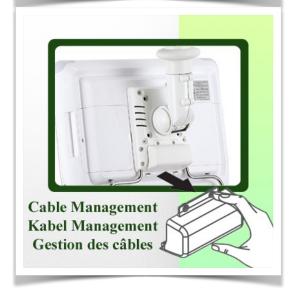

Mounted directly on the ceiling with its pole, this arm gives many possibilities to be moved around the patient's bed in hospitals so that patients and nurses and doctors can use it.

The mounted monitor can be rotated 370° and tilted 55° to allow optimal viewing of the angel for the user. It is easy to use, can be operated with one hand thanks to the handgrip design. All cables are routed through the arm thanks to the integrated cable management and it is therefore easy to clean and disinfect.

## **Technical specifications:**

- \* Integrated cable management
- \* The head of this arm complies with the display mounting standard: VESA MIS-D 75 mm and 100 mm.
- \* Compatible with screens weighing up to 6-12 Kg.
- \* Stability of the touch screen.
- \* Screen tilt: 40° down and 15° up
- \* Screen rotation: 370° \* Arm rotation: 370°.
- \* Height adjustment: 60° down, 20° up
- \* Total length: 1825 mm
- \* Compatible with multimedia terminals (TMM)
- \* Carrying handle included (optional keyboard support is possible)
- \* Ceiling mounting included.