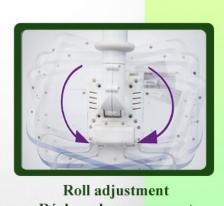

Roll adjustment
Réglage du mouvement
Rol aanpassing

370° Swivel 370° Zwenken Pivotement à 370°

Avoid bumps Éviter les chocs Chocs vermijden

Tilt adjustm<mark>ent</mark> Kantelverstelling Réglage de l'inclinaison