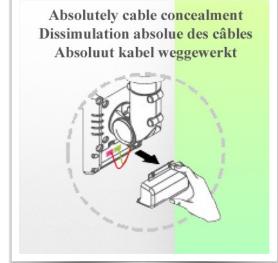

Mounted directly on the ceiling with its pole, this arm gives many possibilities to be moved around the patient's bed in hospitals so that patients and nurses and doctors can use it.

The mounted monitor can be rotated 370° and tilted 55° to allow optimal viewing of the angel for the user. It is easy to use, can be operated with one hand thanks to the handgrip design. All cables are routed through the arm thanks to the integrated cable management and it is therefore easy to clean and disinfect.

## **Technical specifications:**

- \* Integrated cable management
- \* The head of this arm complies with the display mounting standard: VESA MIS-D 75 mm and 100 mm.
- \* Compatible with screens weighing up to 6-12 Kg.
- \* Stability of the touch screen.
- \* Screen tilt: 40° down and 15° up
- \* Screen rotation: 370° \* Arm rotation: 370°.
- \* Height adjustment: 60° down, 20° up
- \* Total length: 1825 mm
- \* Compatible with multimedia terminals (TMM)
- \* Carrying handle included (optional keyboard support is possible)
- \* Ceiling mounting included.