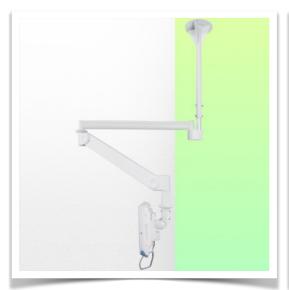

Long Medical Arm adjustable in height from 700 + 930 mm, Ceiling mounting. Supported weight of balance scale from 6 to 12 Kg.

This Long Horizontal Medical Arm of 700 + 930 mm with gas lift height adjustment allows the LCD screen to be perfectly fixed, oriented and adjusted. It is coated with an anti-microbial agent offering hygiene and cleaning in every detail. Its modern design has been specially developed for healthcare environments.

Mounted directly on the ceiling with its pole, this arm gives many possibilities to be moved around the patient's bed in hospitals so that patients and nurses and doctors can use it.

The mounted monitor can be rotated 370° and tilted 55° to allow optimal viewing of the angel for the user. It is easy to use, can be operated with one hand thanks to the handgrip design. All cables are routed through the arm thanks to the integrated cable management and it is therefore easy to clean and disinfect.

This long medical arm consists of two parts, a fixed part with a length of 930 mm and a height adjustable arm of 700 mm. The head of the screen is VESA 75/100 mm compatible and allows a  $40^{\circ}$  front and  $15^{\circ}$  rear tilt. This head also houses the screen's carrying handle.