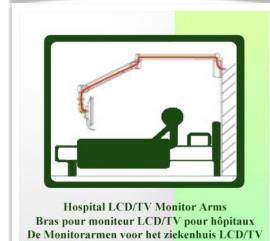

This long reach medical arm is a solution when a long reach is required, it also improves the ergonomic working environment as it easily adapts to the person using it. This medical arm has a maximum horizontal reach of 1825 mm.

Mounted directly on the ceiling with its pole, this arm gives many possibilities to be moved around the patient's bed in hospitals so that patients and nurses and doctors can use it.

The mounted monitor can be rotated 370° and tilted 55° to allow optimal viewing of the angel for the user. It is easy to use, can be operated with one hand thanks to the handgrip design. All cables are routed through the arm thanks to the integrated cable management and it is therefore easy to clean and disinfect.