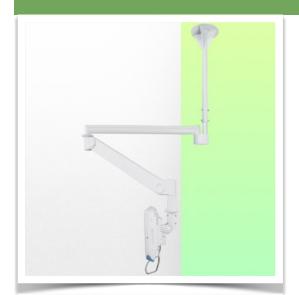

Long Medical Arm adjustable in height from 700 + 930 mm, Ceiling mounting. Supported weight of balance scale from 6 to 12 Kg.

This Long Horizontal Medical Arm of 700 + 930 mm with gas lift height adjustment allows the LCD screen to be perfectly fixed, oriented and adjusted. It is coated with an anti-microbial agent offering hygiene and cleaning in every detail. Its modern design has been specially developed for healthcare environments.

Mounted directly on the ceiling with its pole, this arm gives many possibilities to be moved around the patient's bed in hospitals so that patients and nurses and doctors can use it.

The mounted monitor can be rotated 370° and tilted 55° to allow optimal viewing of the angel for the user. It is easy to use, can be operated with one hand thanks to the handgrip design. All cables are routed through the arm thanks to the integrated cable management and it is therefore easy to clean and disinfect.

This long medical arm consists of two parts, a fixed part with a length of 930 mm and a height adjustable arm of 700 mm. The head of the screen is VESA 75/100 mm compatible and allows a  $40^{\circ}$  front and  $15^{\circ}$  rear tilt. This head also houses the screen's carrying handle.