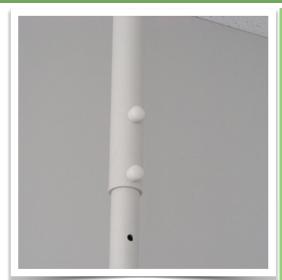

This long medical arm consists of two parts, a fixed part with a length of 930 mm and a height adjustable arm of 700 mm. The head of the screen is VESA 75/100 mm compatible and allows a  $40^{\circ}$  front and  $15^{\circ}$  rear tilt. This head also houses the screen's carrying handle.

Roll adjustment
Réglage du mouvement
Rol aanpassing

370° Swivel 370° Zwenken Pivotement à 370°

Avoid bumps Éviter les chocs Chocs vermijden

Tilt adjustm<mark>ent</mark> Kantelverstelling Réglage de l'inclinaison

Height adjustable Hauteur réglable In hoogte verstelbaar