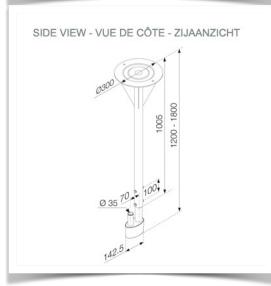

## **Technical specifications:**

- \* Integrated cable management
- \* The head of this arm complies with the display mounting standard: VESA MIS-D 75 mm and 100 mm.
- \* Compatible with screens weighing up to 6-12 Kg.
- \* Stability of the touch screen.
- \* Screen tilt: 40° down and 15° up
- \* Screen rotation: 370° \* Arm rotation: 370°.
- \* Height adjustment: 60° down, 20° up
- \* Total length: 1825 mm
- \* Compatible with multimedia terminals (TMM)
- \* Carrying handle included (optional keyboard support is possible)
- \* Ceiling mounting included.

This long medical arm consists of two parts, a fixed part with a length of 930 mm and a height adjustable arm of 700 mm. The head of the screen is VESA 75/100 mm compatible and allows a  $40^{\circ}$  front and  $15^{\circ}$  rear tilt. This head also houses the screen's carrying handle.