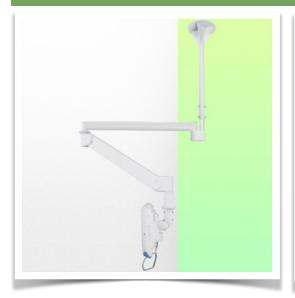

Long Medical Arm adjustable in height from 700 + 930 mm, Ceiling mounting. Supported weight of balance scale from 6 to 12 Kg.

This Long Horizontal Medical Arm of 700 + 930 mm with gas lift height adjustment allows the LCD screen to be perfectly fixed, oriented and adjusted. It is coated with an anti-microbial agent offering hygiene and cleaning in every detail. Its modern design has been specially developed for healthcare environments.

Mounted directly on the ceiling with its pole, this arm gives many possibilities to be moved around the patient's bed in hospitals so that patients and nurses and doctors can use it.

The mounted monitor can be rotated 370° and tilted 55° to allow optimal viewing of the angel for the user. It is easy to use, can be operated with one hand thanks to the handgrip design. All cables are routed through the arm thanks to the integrated cable management and it is therefore easy to clean and disinfect.

This long medical arm consists of two parts, a fixed part with a length of 930 mm and a height adjustable arm of 700 mm. The head of the screen is VESA 75/100 mm compatible and allows a  $40^{\circ}$  front and  $15^{\circ}$  rear tilt. This head also houses the screen's carrying handle.