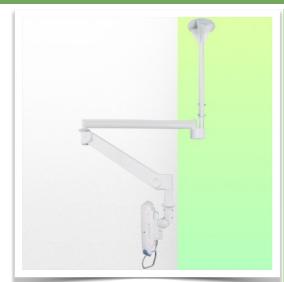

Long Medical Arm adjustable in height from 700 + 930 mm, Ceiling mounting. Supported weight of balance scale from 6 to 12 Kg.

This Long Horizontal Medical Arm of 700 + 930 mm with gas lift height adjustment allows the LCD screen to be perfectly fixed, oriented and adjusted. It is coated with an anti-microbial agent offering hygiene and cleaning in every detail. Its modern design has been specially developed for healthcare environments.

This long reach medical arm is a solution when a long reach is required, it also improves the ergonomic working environment as it easily adapts to the person using it. This medical arm has a maximum horizontal reach of 1825 mm.

Mounted directly on the ceiling with its pole, this arm gives many possibilities to be moved around the patient's bed in hospitals so that patients and nurses and doctors can use it.

The mounted monitor can be rotated 370° and tilted 55° to allow optimal viewing of the angel for the user. It is easy to use, can be operated with one hand thanks to the handgrip design. All cables are routed through the arm thanks to the integrated cable management and it is therefore easy to clean and disinfect.

This long medical arm consists of two parts, a fixed part with a length of 930 mm and a height adjustable arm of 700 mm. The head of the screen is VESA 75/100 mm compatible and allows a  $40^{\circ}$  front and  $15^{\circ}$  rear tilt. This head also houses the screen's carrying handle.