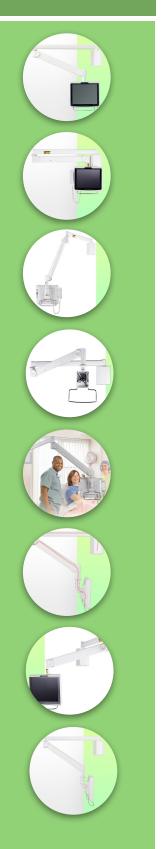

Mounted directly on the ceiling with its pole, this arm gives many possibilities to be moved around the patient's bed in hospitals so that patients and nurses and doctors can use it.

The mounted monitor can be rotated 370° and tilted 55° to allow optimal viewing of the angel for the user. It is easy to use, can be operated with one hand thanks to the handgrip design. All cables are routed through the arm thanks to the integrated cable management and it is therefore easy to clean and disinfect.