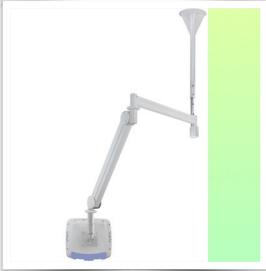

Long Medical Arm adjustable in height from 700 + 930 mm, Ceiling mounting. Supported weight of balance scale from 6 to 12 Kg.

This Long Horizontal Medical Arm of 700 + 930 mm with gas lift height adjustment allows the LCD screen to be perfectly fixed, oriented and adjusted. It is coated with an anti-microbial agent offering hygiene and cleaning in every detail. Its modern design has been specially developed for healthcare environments.

Long Medical Arm adjustable in height from 700 + 930 mm, Ceiling mounting. Supported weight of balance scale from 6 to 12 Kg.

This long medical arm has four bending points and is suitable for screens up to 24" (61 cm). The weight capacity of this arm is up to 12 kg. All installation materials are supplied with the arm as well as the installation manual. This long medical arm is an excellent choice for space saving or when wall or floor mounting is not an option. It has an automatic height adjustment safety mechanism, which allows the arm to remain in the selected position. Parallel mechanism for a constant viewing angle.

This long medical arm consists of two parts, a fixed part with a length of 930 mm and a height adjustable arm of 700 mm. The head of the screen is VESA 75/100 mm compatible and allows a  $40^{\circ}$  front and  $15^{\circ}$  rear tilt. This head also houses the screen's carrying handle.