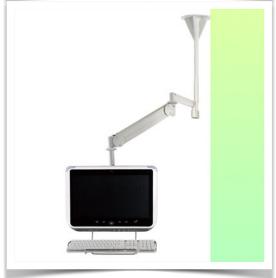

This long reach medical arm is a solution when a long reach is required, it also improves the ergonomic working environment as it easily adapts to the person using it. This medical arm has a maximum horizontal reach of 1825 mm.

Mounted directly on the ceiling with its pole, this arm gives many possibilities to be moved around the patient's bed in hospitals so that patients and nurses and doctors can use it.

The mounted monitor can be rotated 370° and tilted 55° to allow optimal viewing of the angel for the user. It is easy to use, can be operated with one hand thanks to the handgrip design. All cables are routed through the arm thanks to the integrated cable management and it is therefore easy to clean and disinfect.